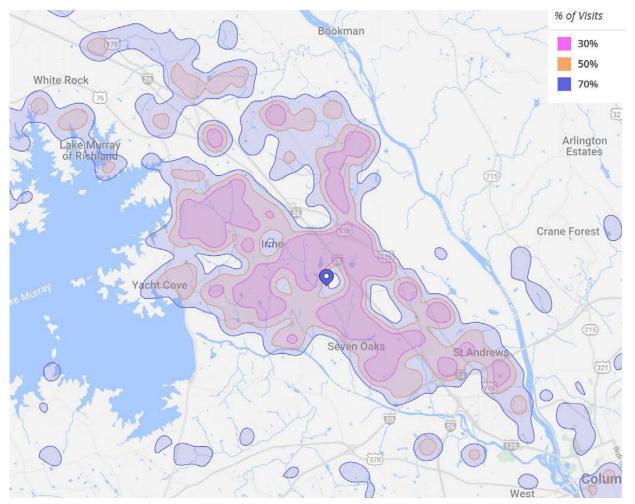

#### **AUDIENCE PROFILE**

| HEAT MAP DEMOGRAPHICS               | 30% of Visits | 50% of Visits | 70% of Visits |
|-------------------------------------|---------------|---------------|---------------|
| Persons Per Household               | 2.25          | 2.29          | 2.33          |
| Average Household Income            | \$77,575      | \$80,514      | \$90,908      |
| Median Household Income             | \$60,270      | \$62,969      | \$67,624      |
| Average Household Disposable Income | \$64,119      | \$65,801      | \$71,610      |
| Median Household Disposable Income  | \$52,988      | \$54,901      | \$58,872      |
| Median House Value                  | \$241,340     | \$243,779     | \$264,597     |