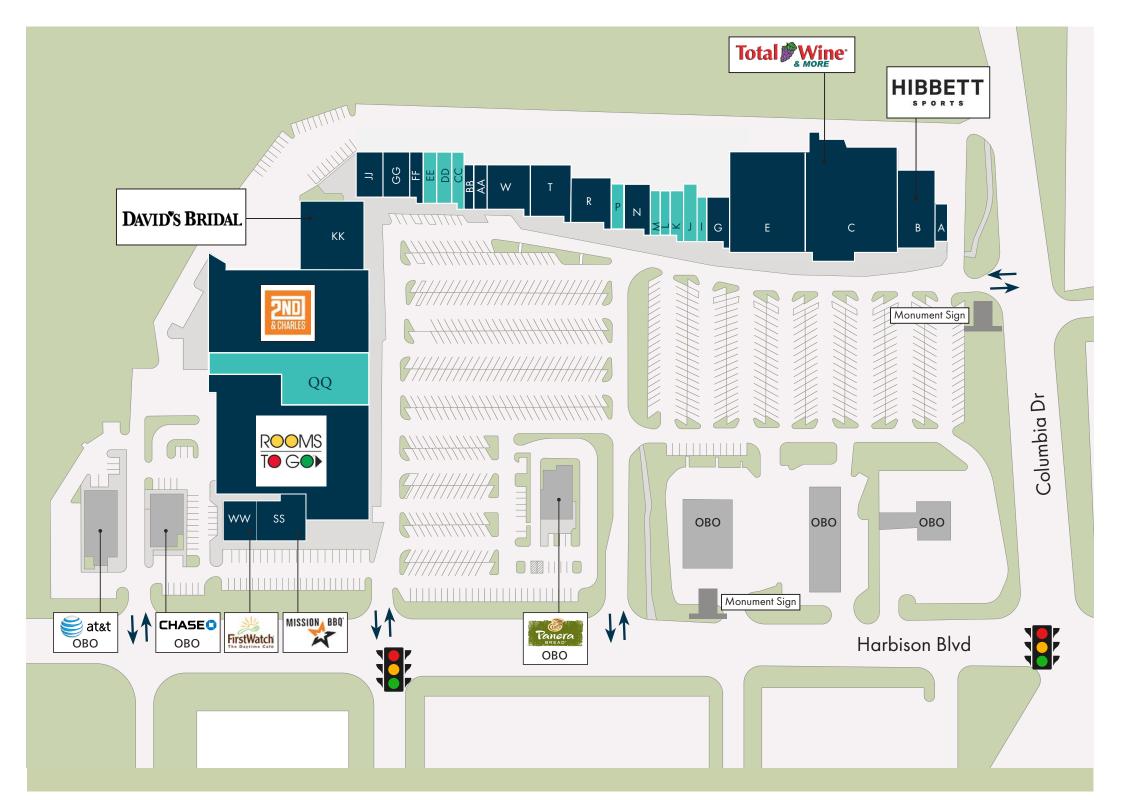

### **HARBISON CENTER**

275 HARBISON BOULEVARD, COLUMBIA, SC

300 West Summit Ave | Suite 250 | Charlotte, North Carolina 28203 www.PROVIDENCEGROUP.com

| Tenant                  | Suite | SF     |
|-------------------------|-------|--------|
| US Wings                | А     | 1,200  |
| Hibbett Sports          | В     | 6,875  |
| Total Wine              | С     | 24,509 |
| The Tile Shop           | Е     | 17,808 |
| Noire Nail Bar          | G     | 2,555  |
| Vacant                  | I.    | 1,050  |
| Vacant                  | J     | 1,800  |
| Vacant                  | К     | 1,505  |
| Vacant                  | L     | 1,050  |
| Vacant                  | М     | 1,050  |
| CosmoProf               | Ν     | 2,905  |
| Vacant                  | Р     | 3,250  |
| Painting with a Twist   | R     | 2,450  |
| Sansbury Eye Center     | Т     | 4,900  |
| Clothes Mentor          | W     | 4,655  |
| Fan City                | AA    | 1,400  |
| PCS Partners            | BB    | 1,050  |
| Vacant                  | CC    | 1,700  |
| Vacant                  | DD    | 1,600  |
| Vacant                  | EE    | 1,600  |
| Cost Cutters            | FF    | 1,505  |
| Orthodontic Specialists | GG    | 2,800  |
| Mo3soles                | JJ    | 2,800  |
| David's Bridal          | KK    | 10,191 |
| 2nd & Charles           | PP    | 25,795 |
| Coming Available        | QQ    | 16,828 |
| Rooms to Go             | RR    | 42,865 |
| Mission BBQ             | SS    | 4,267  |
| First Watch             | WW    | 3,750  |

Not Owned

\* Certain spaces can be combined for a bigger footprint

300 West Summit Ave | Suite 250 | Charlotte, North Carolina 28203 www.PROVIDENCEGROUP.coм

300 West Summit Ave | Suite 250 | Charlotte, North Carolina 28203 www.PROVIDENCEGROUP.coм