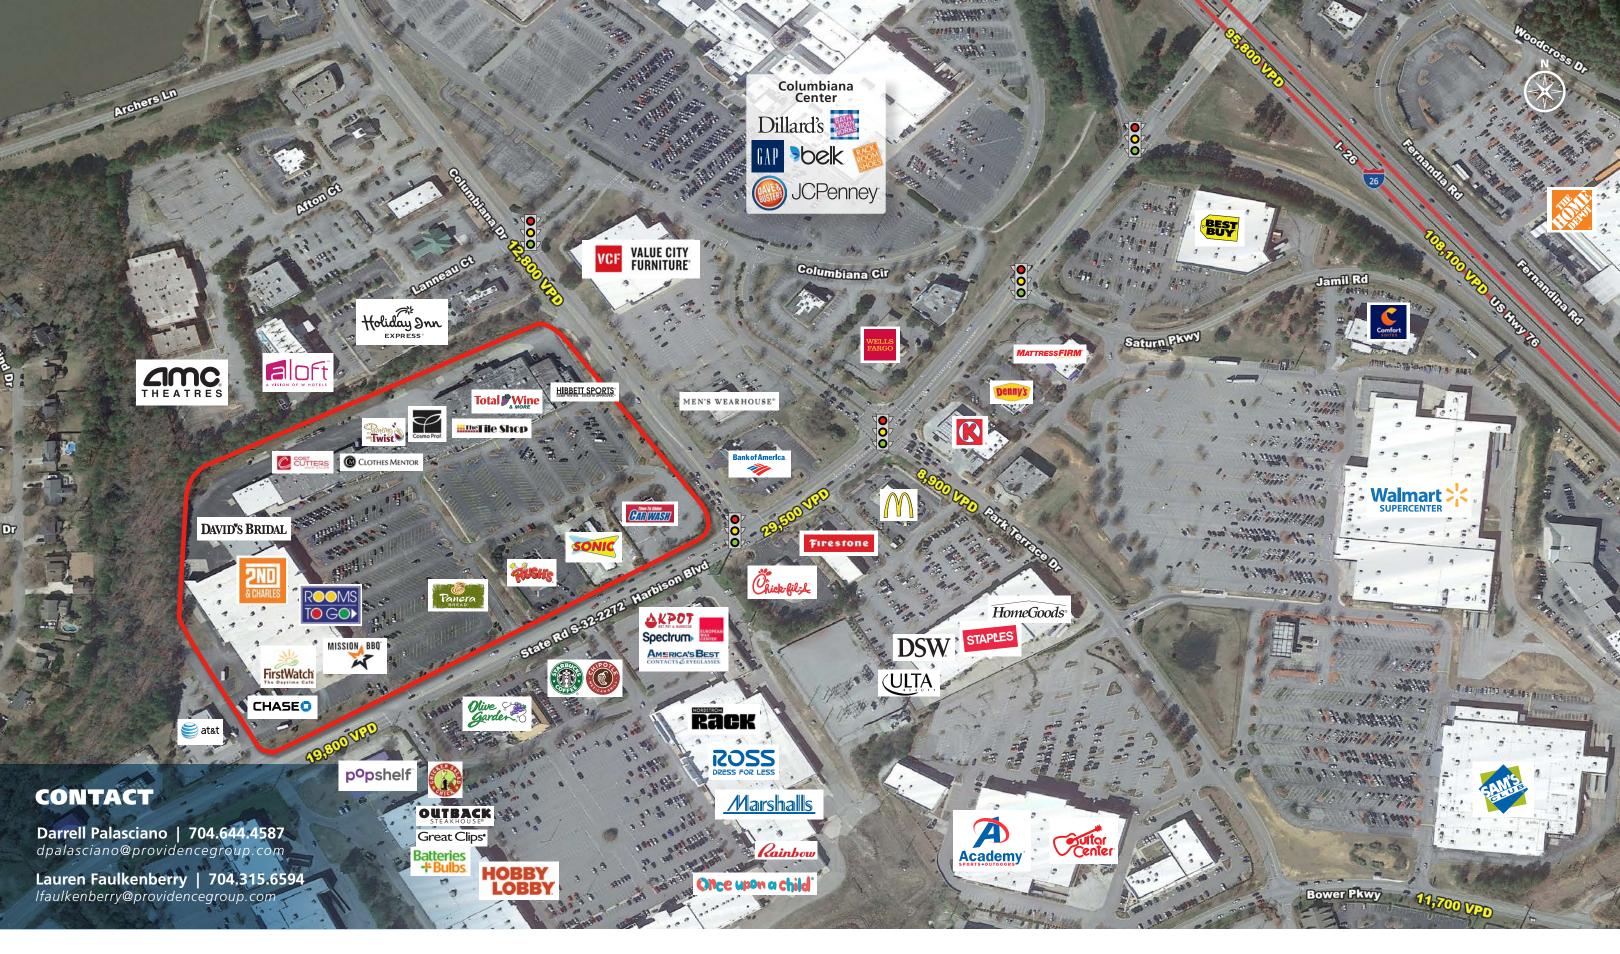

#### **NEARBY RETAILERS INCLUDE**

#### **PROPERTY HIGHLIGHTS**

- Available spaces ranging from 1,050 SF to 4,900 SF
- Newly upgraded anchors such as Rooms to Go, Total Wine, and exciting new outparcels including Chase Bank and Panera Bread
- Prime visibility and easy access from both Columbiana Dr & Harbison Blvd
- 19,800 VPD on Harbison Blvd, ensuring constant visibility and exposure