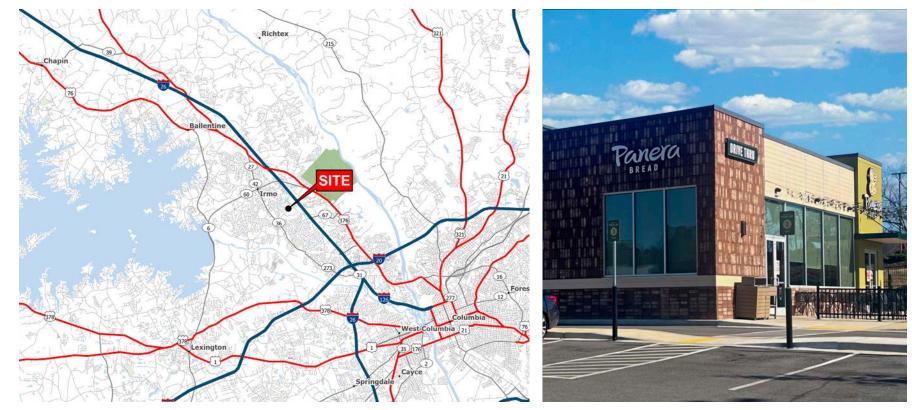

### HARBISON CENTER 275 HARBISON BOULEVARD, COLUMBIA, SC

#### **PROPERTY OVERVIEW**

Positioned along Columbia's premier retail corridor, this expansive 196,149 SF shopping center boasts exceptional visibility. With a prime location on the dynamic Harbison Blvd, it sits directly across from the well-known Columbiana Centre, in a vibrant retail sub-market that draws traffic from the surrounding region.