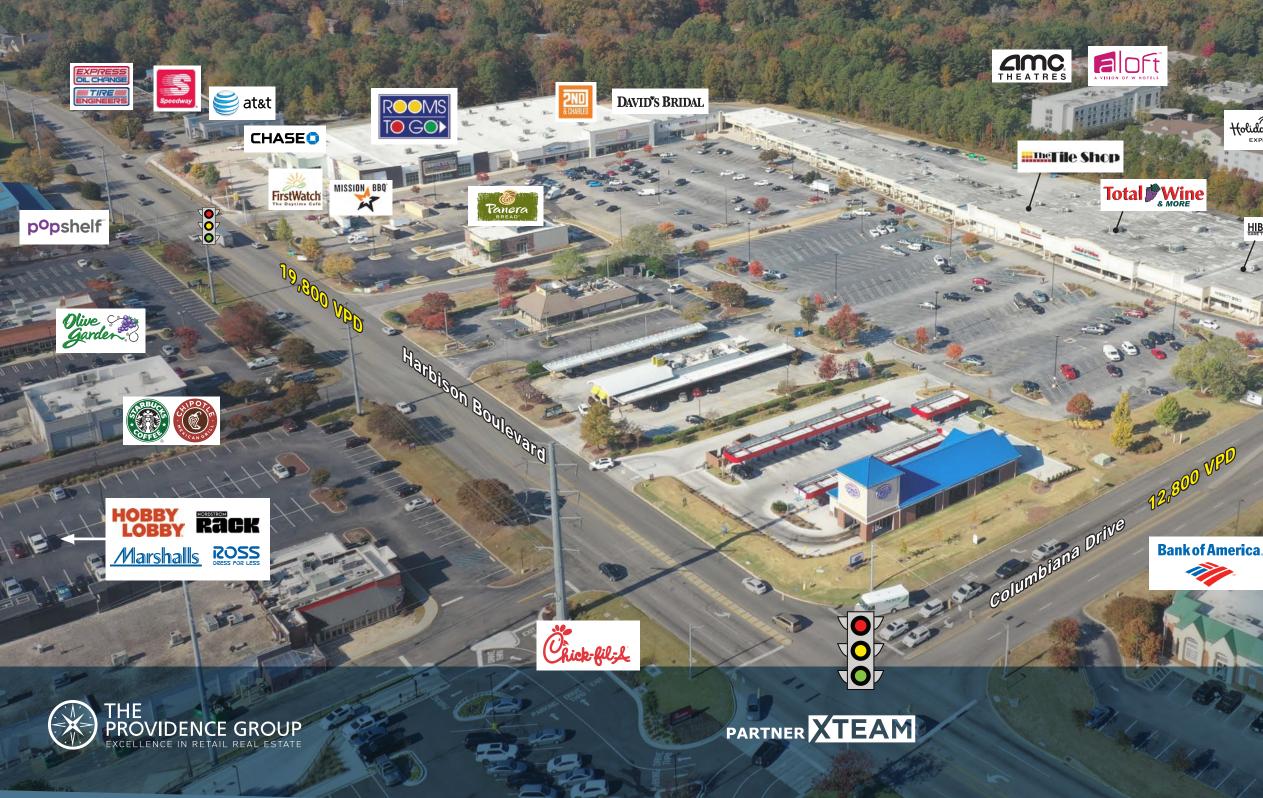

#### **NEARBY RETAILERS INCLUDE**

#### **PROPERTY HIGHLIGHTS**

- Available spaces ranging from 1,050 SF to 4,900 SF
- Newly upgraded anchors such as Rooms to Go, Total Wine, and exciting new outparcels including Chase Bank and Panera Bread
- Prime visibility and easy access from both Columbiana Dr & Harbison Blvd
- 19,800 VPD on Harbison Blvd, ensuring constant visibility and exposure