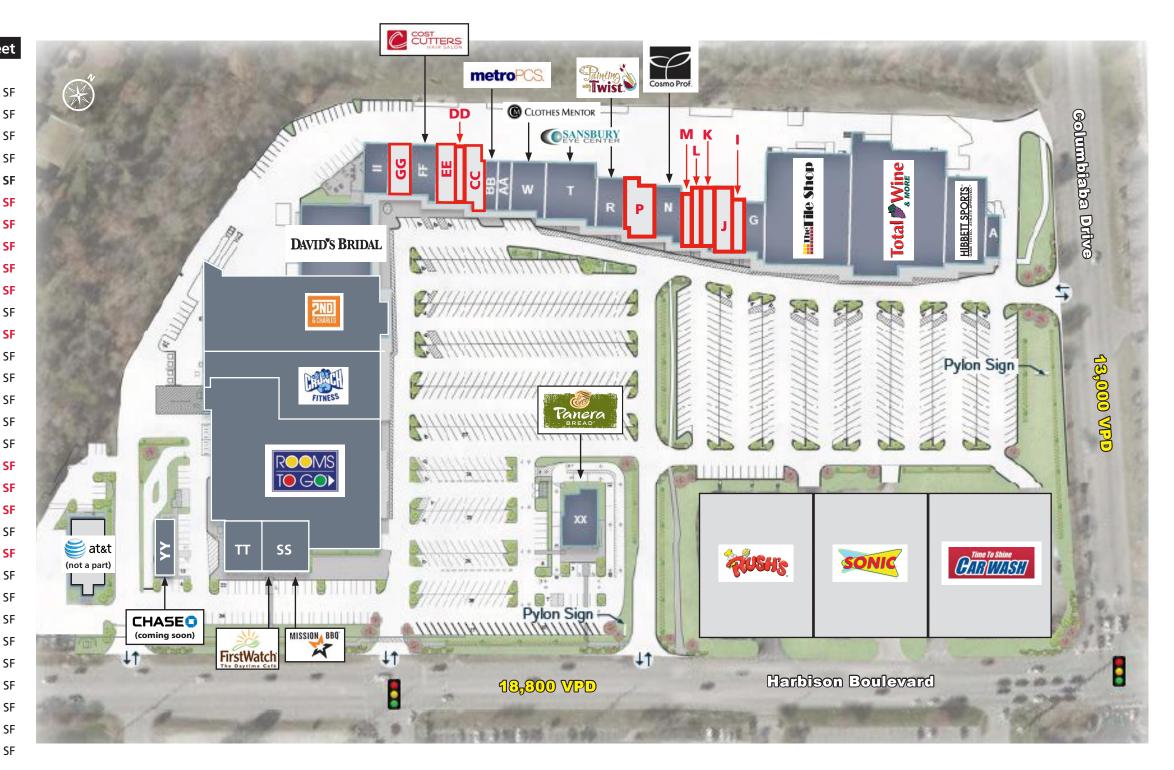

## THE PROVIDENCE GROUP

independent investigation of the property to determine to your satisfaction the suitability of the property for your needs.

| Suite | Tenant                    | Square Fee |
|-------|---------------------------|------------|
|       |                           |            |
| Α     | US Wings                  | 1,200 S    |
| В     | Hibbett Sports            | 6,720 S    |
| С     | Total Wine                | 24,509 S   |
| Е     | The Tile Shop             | 17,808 S   |
| G     | Noir Nails                | 2,555 S    |
| 1     | AVAILABLE                 | 1,050 S    |
| J     | AVAILABLE                 | 1,800 S    |
| К     | AVAILABLE                 | 1,505 S    |
| L     | AVAILABLE                 | 1,050 S    |
| Μ     | AVAILABLE                 | 1,050 S    |
| Ν     | CosmoProf                 | 2,905 S    |
| Ρ     | AVAILABLE                 | 3,250 S    |
| R     | Painting with a Twist     | 2,450 S    |
| т     | Sansbury Eye Center       | 4,900 S    |
| W     | <b>Clothes Mentor</b>     | 4,655 S    |
| AA    | Dan's Fan City            | 1,400 S    |
| BB    | Metro PCS                 | 1,050 S    |
| CC    | AVAILABLE                 | 1,700 S    |
| DD    | AVAILABLE                 | 1,600 S    |
| EE    | AVAILABLE                 | 1,600 S    |
| FF    | Cost Cutters              | 1,505 S    |
| GG    | AVAILABLE                 | 2,800 S    |
| П     | Maxxed Out Shoes          | 2,800 S    |
| KK    | David's Bridal            | 10,191 S   |
| PP    | 2nd & Charles             | 25,795 S   |
| QQ    | Crunch Fitness            | 16,828 S   |
| RR    | Rooms to Go               | 44,000 S   |
| SS    | Mission BBQ (coming soon) | 2,850 S    |
| TT    | First Watch               | 2,100 S    |
| XX    | Panera Bread(coming soon) | 4,000 S    |
| YY    | Chase Bank (coming soon)  | 3,000 S    |
| ZZ    | AT&T (not a part)         |            |