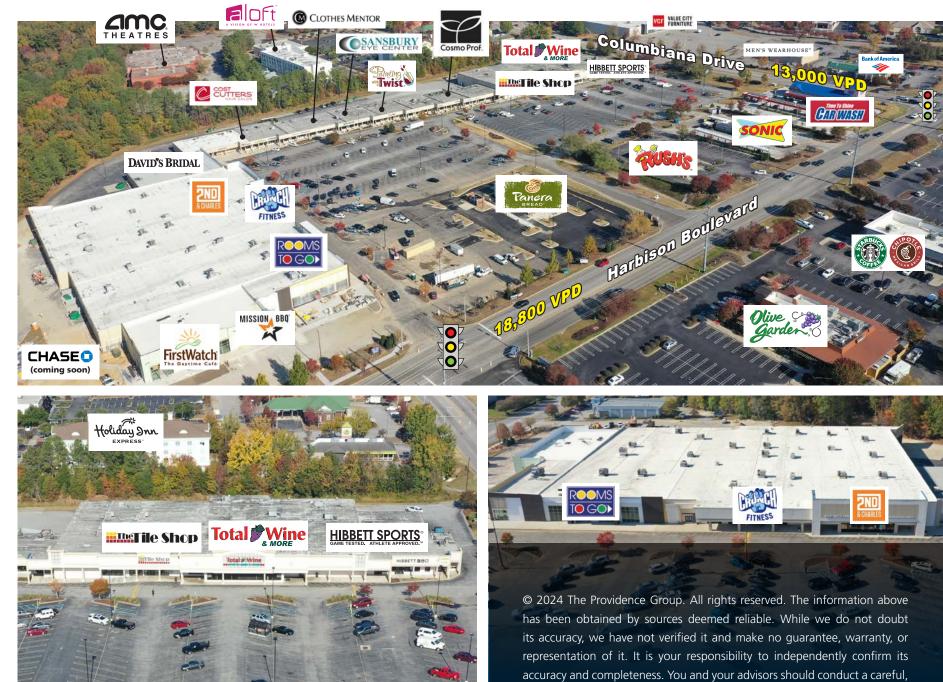

#### **PROPERTY OVERVIEW**

196,149 SF regional shopping center at the heart of Columbia's Harbison retail corridor and directly across the street from Columbiana Center. Harbison Blvd is at the most dominant retail corridor in the region.

#### **PROPERTY HIGHLIGHTS**

- The property is prominently located at the intersection of Columbiana Drive and Harbison Blvd with excellent visability and access from both major roads.
- Newly upgraded anchors include Rooms to Go & Total Wine and new outparcels include Panera & Chase Bank.
- Retail space available from 1,050 SF to 16,500 SF
- Nearby retailers include: