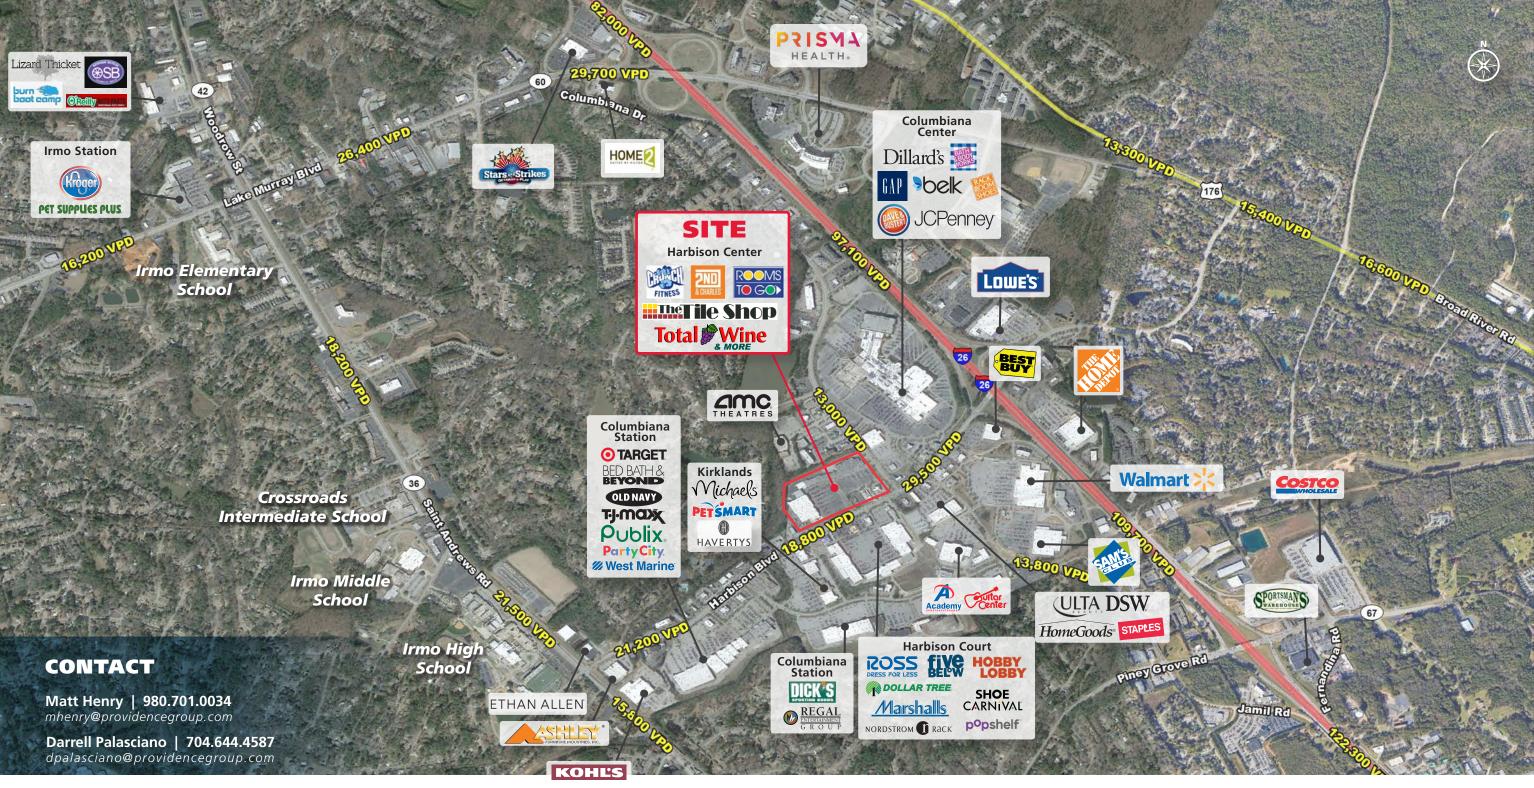

#### **PROPERTY OVERVIEW**

196,149 SF regional shopping center at the heart of Columbia's Harbison retail corridor and directly across the street from Columbiana Center. Harbison Blvd is at the most dominant retail corridor in the region.

#### **PROPERTY HIGHLIGHTS**

- The property is prominently located at the intersection of Columbiana Drive and Harbison Blvd with excellent visability and access from both major roads.
- Newly upgraded anchors include Rooms to Go & Total Wine and new outparcels include Panera & Chase Bank.
- Retail space available from 1,050 SF to 16,500 SF
- Nearby retailers include: