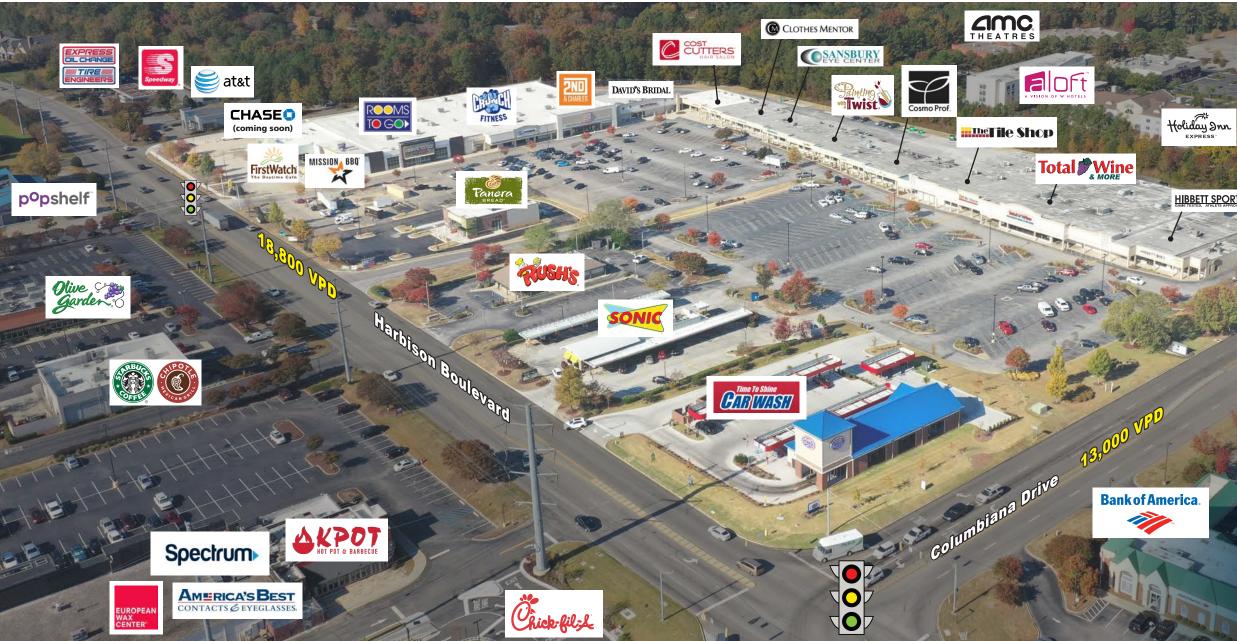

#### **PROPERTY OVERVIEW**

196,149 SF regional shopping center at the heart of Columbia's Harbison retail corridor and directly across the street from Columbiana Center. Harbison Blvd is at the most dominant retail corridor in the region.

#### **PROPERTY HIGHLIGHTS**

- The property is prominently located at the intersection of Columbiana Drive and Harbison Blvd with excellent visability and access from both major roads.
- Newly upgraded anchors include Rooms to Go & Total Wine and new outparcels include Panera & Chase Bank.
- Retail space available from 1,050 SF to 16,500 SF
- Nearby retailers include: