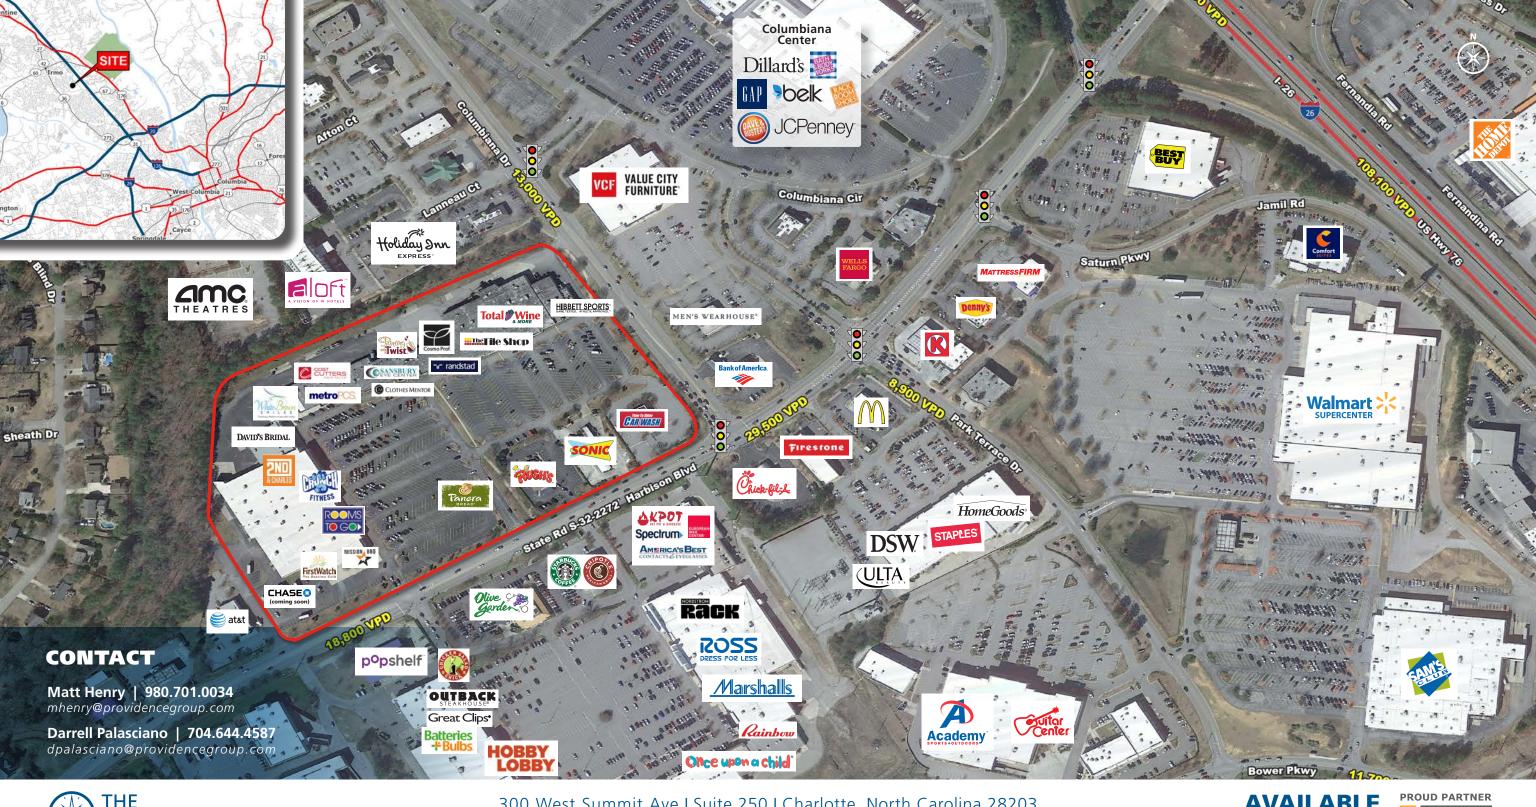

#### **PROPERTY OVERVIEW**

196,149 SF regional shopping center at the heart of Columbia's Harbison retail corridor and directly across the street from Columbiana Center. Harbison Blvd is at the most dominant retail corridor in the region.

#### **PROPERTY HIGHLIGHTS**

- The property is prominently located at the intersection of Columbiana Drive and Harbison Blvd with excellent visability and access from both major roads.
- Newly upgraded anchors include Rooms to Go & Total Wine and new outparcels include Panera & Chase Bank.
- Retail space available from 1,050 SF to 16,500 SF
- Nearby retailers include: