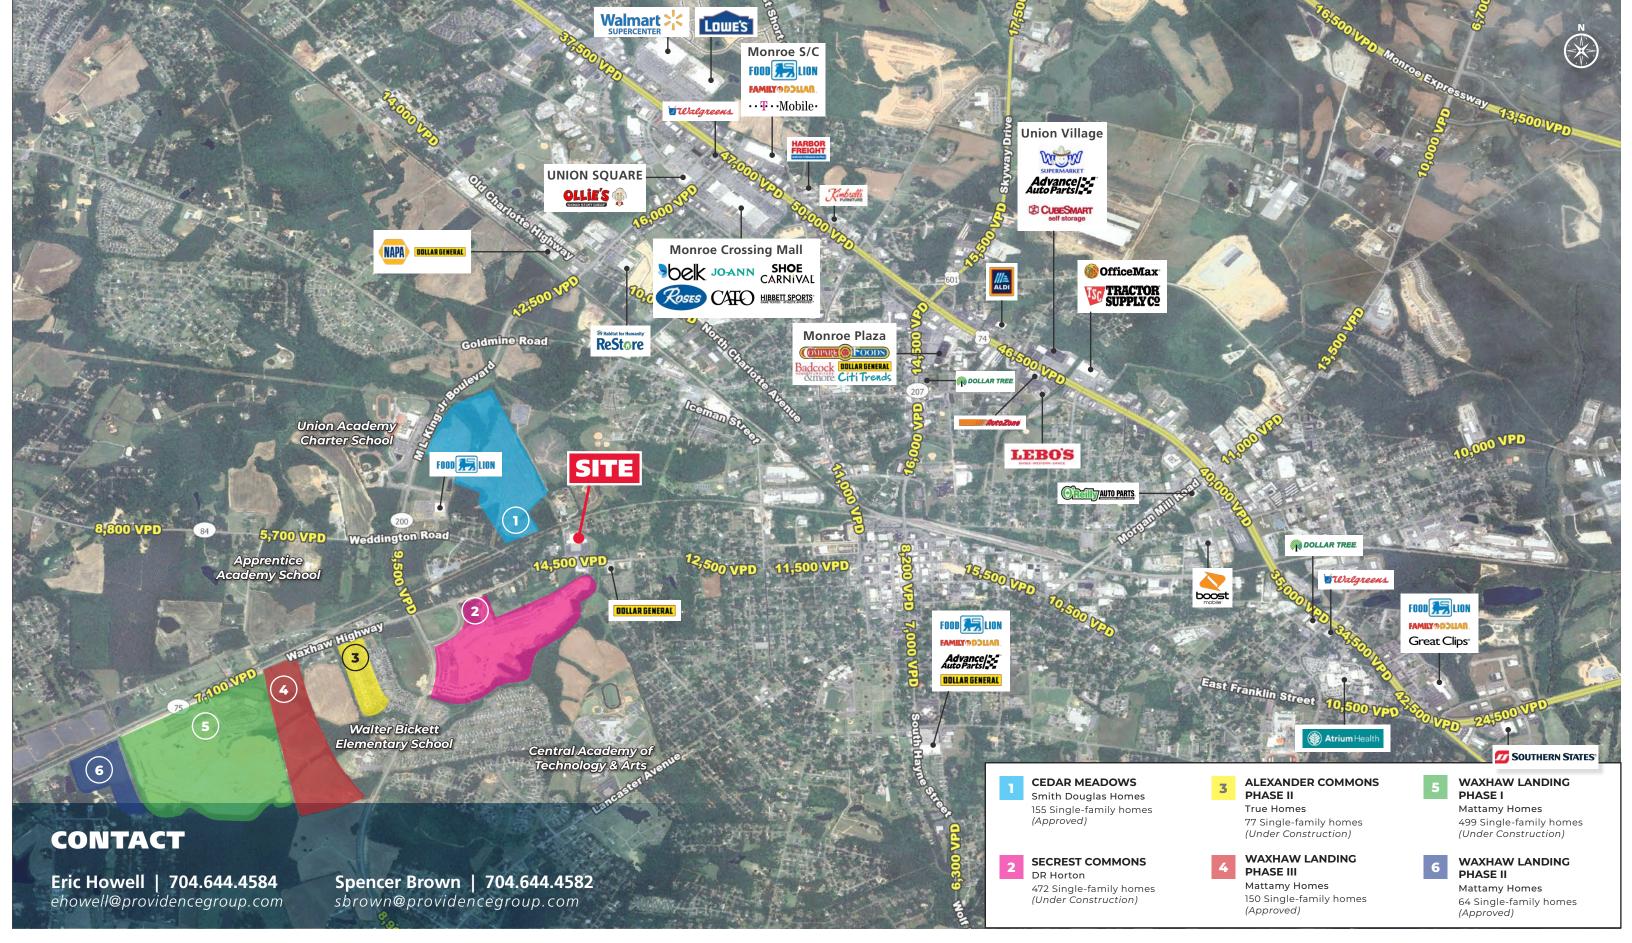

#### PROPERTY HIGHLIGHTS

- Franklin Plaza is located on the west side of Monroe which is experiencing explosive residential growth
- Over 1,400 homes are under construction or approved within 1.5 miles of the center
- There are multiple points of ingress/egress, and full movement access from W Franklin Blvd.
- Union Academy Charter School, Central Academy of Technology & Arts High School, Apprentice Academy High School, and Walter Bickett Elementary School are all located within 1.5 miles of the center.