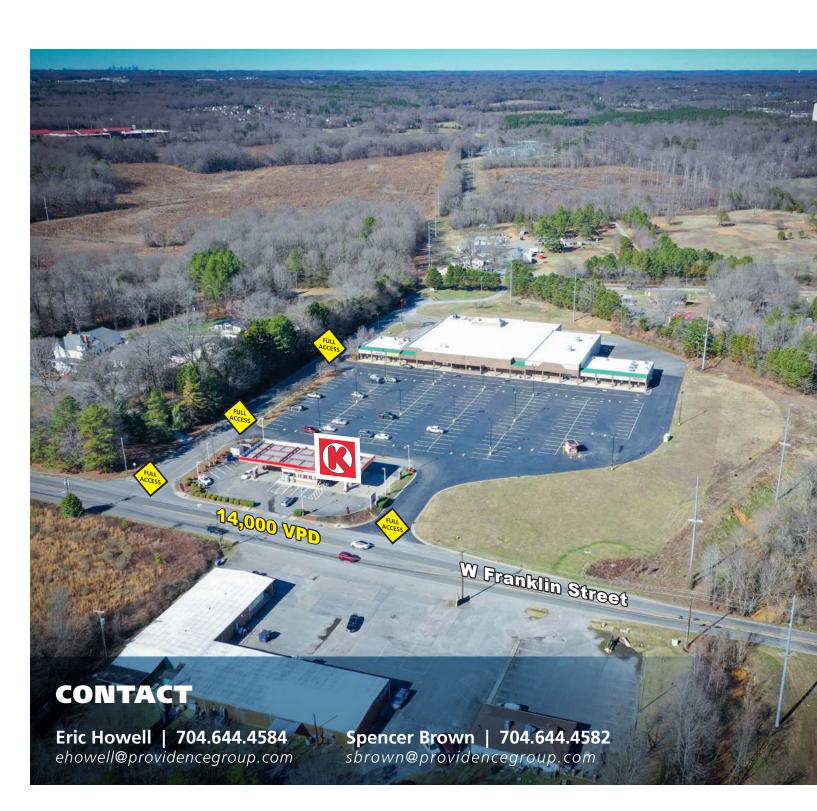

#### PROPERTY HIGHLIGHTS

- Franklin Plaza is located on the west side of Monroe which is experiencing explosive residential growth
- Over 1,400 homes are under construction or approved within 1.5 miles of the center
- There are multiple points of ingress/egress, and full movement access from W Franklin Blvd.
- Union Academy Charter School, Central Academy of Technology & Arts High School, Apprentice Academy High School, and Walter Bickett Elementary School are all located within 1.5 miles of the center.