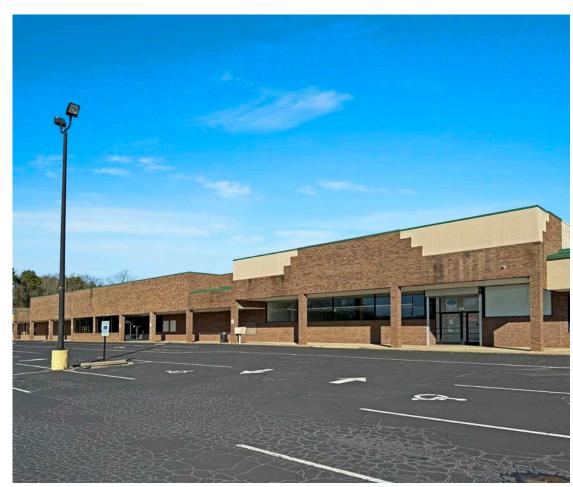

# FRANKLIN PLAZA SHOPPING CENTER ANCHOR SPACE AVAILABLE

1678 WEST FRANKLIN STREET, MONROE, NC 28112

### FRANKLIN PLAZA SHOPPING CENTER

1678 WEST FRANKLIN STREET, MONROE, NC 28112

#### **PROPERTY / LEASING INFO**

- Anchor Space Available: Up to 37,800 SF
- Small Shop Space Available: 900 4,800 SF
- GLA: 46,200 SF
- Call for Leasing Rates

#### PROPERTY HIGHLIGHTS

- Franklin Plaza is located on the west side of Monroe which is experiencing explosive residential growth
- Over 1,400 homes are under construction or approved within 1.5 miles of the center
- There are multiple points of ingress/egress, and full movement access from W Franklin Blvd.
- Union Academy Charter School, Central Academy of Technology & Arts High School, Apprentice Academy High School, and Walter Bickett Elementary School are all located within 1.5 miles of the center.