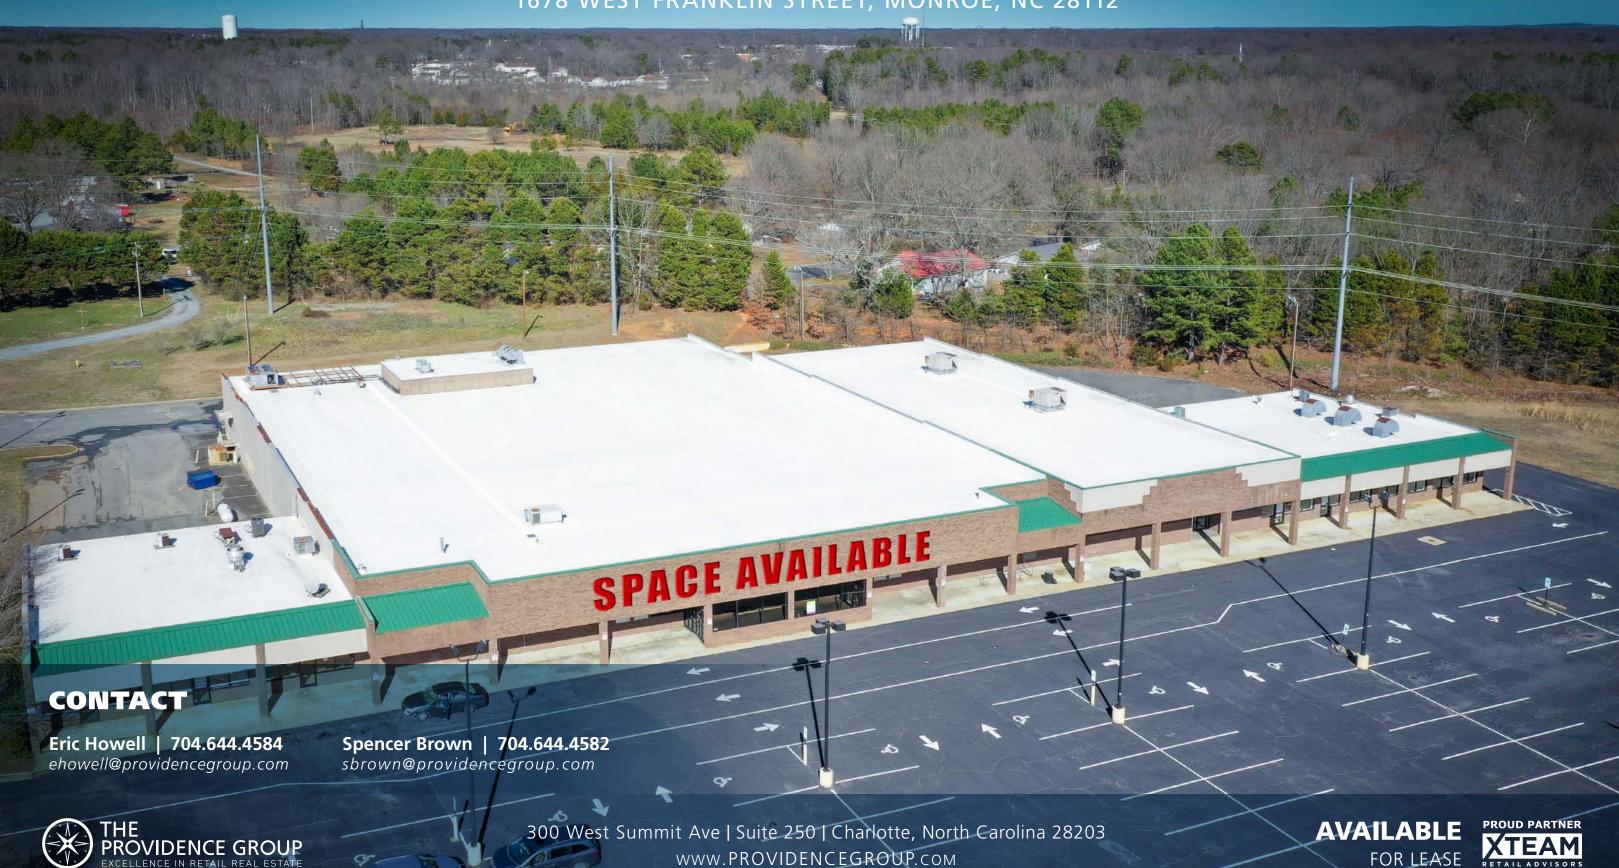

# FRANKLIN PLAZA SHOPPING CENTER ANCHOR SPACE AVAILABLE

1678 WEST FRANKLIN STREET, MONROE, NC 28112

### FRANKLIN PLAZA SHOPPING CENTER

1678 WEST FRANKLIN STREET, MONROE, NC 28112

#### **PROPERTY / LEASING INFO**

- Anchor Space Available: Up to 37,800 SF
- Small Shop Space Available: 900 4,800 SF
- GLA: 46,200 SF
- Call for Leasing Rates