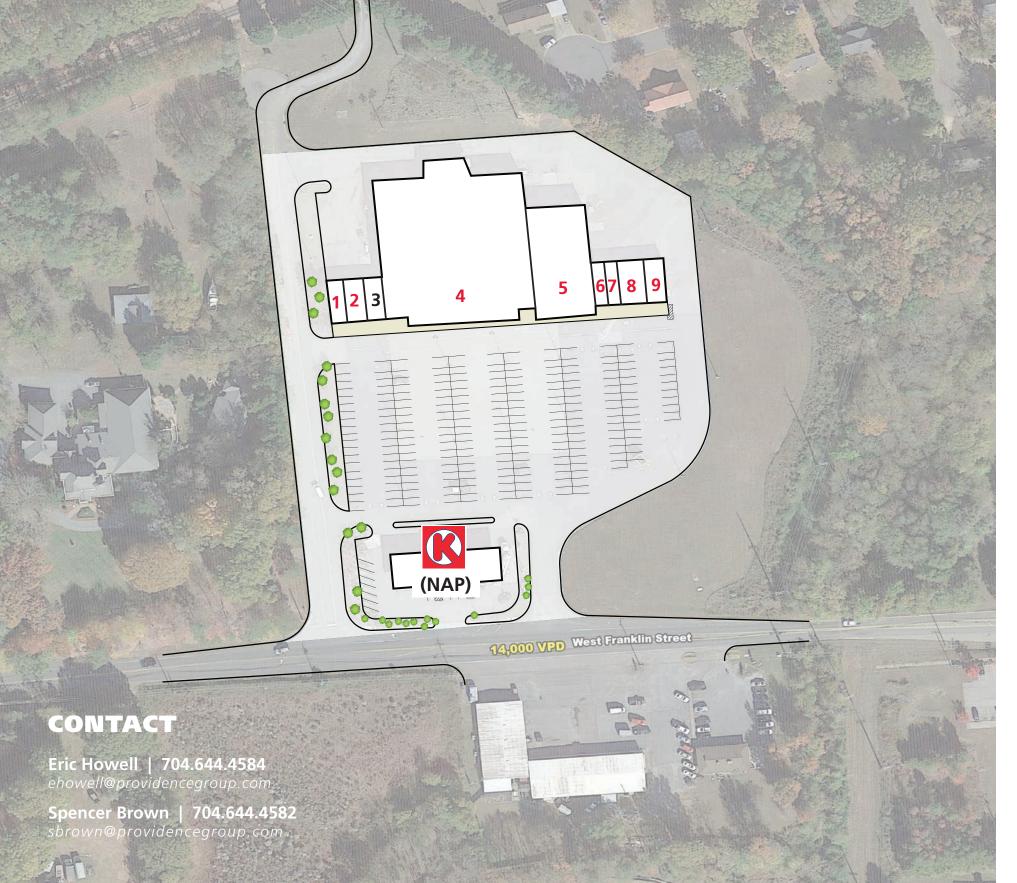

## FRANKLIN PLAZA SHOPPING CENTER

1678 WEST FRANKLIN STREET, MONROE, NC 28112

| Suite | Tenant                  | Square Feet |
|-------|-------------------------|-------------|
| 01    | Available               | 1,200 SF    |
| 02    | Available               | 1,200 SF    |
| 03    | <b>New China Buffet</b> | 1,200 SF    |
| 04    | Available               | 29,000 SF   |
| 05    | Available               | 8,800 SF    |
| 06    | Available               | 900 SF      |
| 07    | Available               | 900 SF      |
| 08    | Available               | 1,800 SF    |
| 09    | Available               | 1,200 SF    |
|       | TOTAL                   | 46,200 SF   |