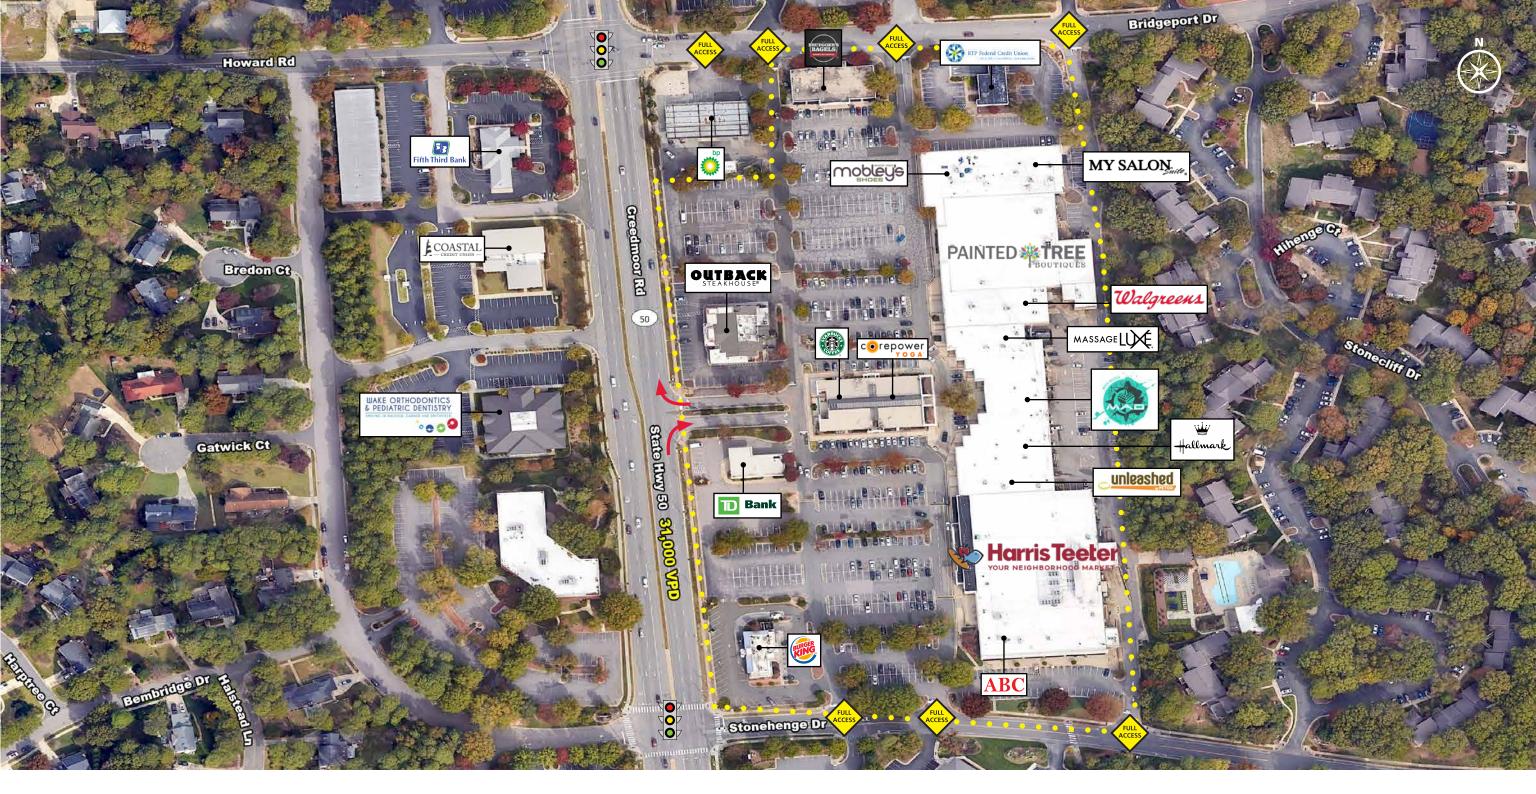

#### **PROPERTY HIGHLIGHTS**

This Harris Teeter anchored shopping center is ideally located in North Raleigh along heavily trafficked Creedmoor Road, between two signalized intersections.

- Fully leased shopping center
- Average HH Income over \$149,000 within one mile
- Excellent tenant mix comprised of strong national, regional and local retailers:

39

| TENANT                         | SIZE      |
|--------------------------------|-----------|
| Harris Teeter Fuel             | NAP       |
| RTP Federal Credit Union       | 2,800 SF  |
| My Salon Suite                 | 5,076 SF  |
| Crunch Time Sports             | 860 SF    |
| Humming Shoe Repair            | 750 SF    |
| Mobley's Shoes & The Wild Shoe | 6,150 SF  |
| Luyen Tailor Shop              | 800 SF    |
| Painted Tree Boutiques         | 34,097 SF |
| Walgreens                      | 8,640 SF  |
| Massage Luxe                   | 3,000 SF  |
| Orchid Restaurant              | 3,938 SF  |
| Stonehenge Nails               | 3,524 SF  |
| MADabolic                      | 3,263 SF  |
| Mobile Wireless Express Repair | 1,380 SF  |
| Reverie Hair Co.               | 1,750 SF  |
| The Barbershop, A Hair Salon   | 2,000 SF  |
| Kick's Taekwondoe Academy      | 2,250 SF  |
| Debbie's Hallmark              | 5,720 SF  |
| Unleashed by Petco             | 3,880 SF  |
| Harris Teeter                  | 58,000 SF |
| Crown Trophy & Awards          | 2,400 SF  |
| United Zone                    | 1,128 SF  |
| ABC Store                      | 7,200 SF  |
| Burger King                    | 3,400 SF  |
| TD Bank                        | 2,500 SF  |
| Starbucks                      | 2,644 SF  |
| Thaiphoon Bistro               | 1,098 SF  |
| Subway                         | 1,453 SF  |
| Dirty Dogs                     | 1,453 SF  |
| Core Power Yoga                | 3,884 SF  |
| Outback Steakhouse             | 5,000 SF  |
| Han-Dee Hugo's                 | 1,000 SF  |
| Bruegger's Bagels              | 2,400 SF  |
| Custom Postal                  | 1,595 SF  |
| GNC                            | 1,190 SF  |
| Gingerbread House Florist      | 1,200 SF  |
| Daylight Donuts                | 1,200 SF  |