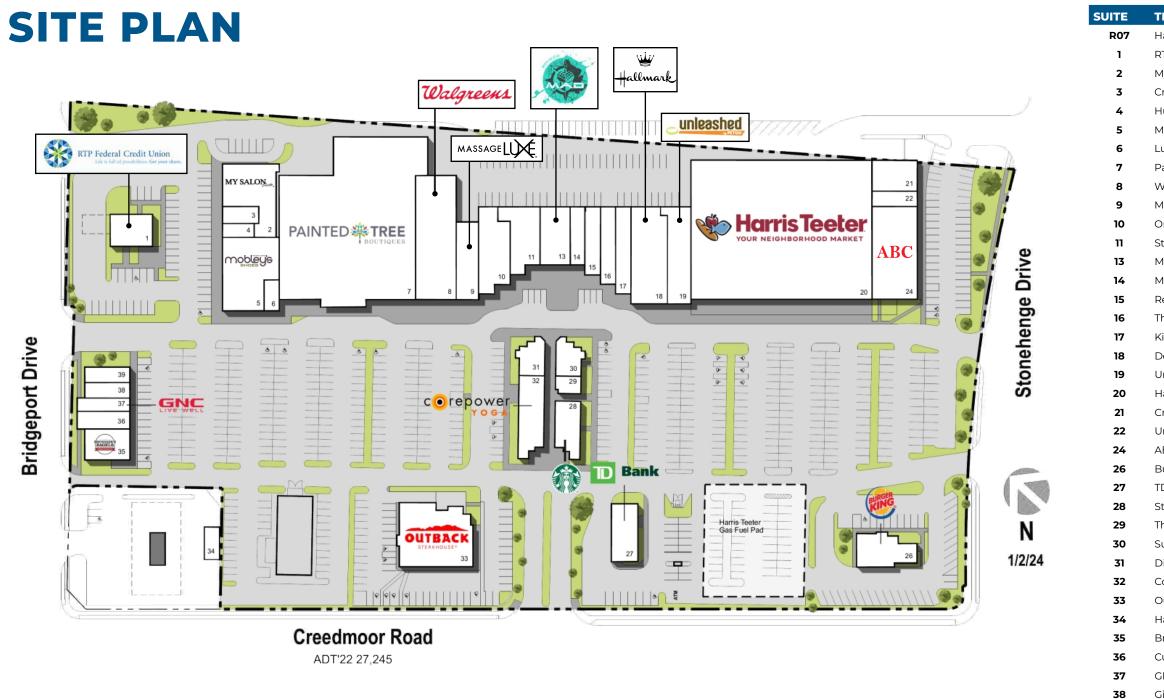

#### **PROPERTY HIGHLIGHTS**

This Harris Teeter anchored shopping center is ideally located in North Raleigh along heavily trafficked Creedmoor Road, between two signalized intersections.

- Fully leased shopping center
- Average HH Income over \$149,000 within one mile
- Excellent tenant mix comprised of strong national, regional and local retailers:

39

| TENANT                         | SIZE      |
|--------------------------------|-----------|
| Harris Teeter Fuel             | NAP       |
| RTP Federal Credit Union       | 2,800 SF  |
| My Salon Suite                 | 5,076 SF  |
| Crunch Time Sports             | 860 SF    |
| Humming Shoe Repair            | 750 SF    |
| Mobley's Shoes & The Wild Shoe | 6,150 SF  |
| Luyen Tailor Shop              | 800 SF    |
| Painted Tree Boutiques         | 34,097 SF |
| Walgreens                      | 8,640 SF  |
| Massage Luxe                   | 3,000 SF  |
| Orchid Restaurant              | 3,938 SF  |
| Stonehenge Nails               | 3,524 SF  |
| MADabolic                      | 3,263 SF  |
| Mobile Wireless Express Repair | 1,380 SF  |
| Reverie Hair Co.               | 1,750 SF  |
| The Barbershop, A Hair Salon   | 2,000 SF  |
| Kick's Taekwondoe Academy      | 2,250 SF  |
| Debbie's Hallmark              | 5,720 SF  |
| Unleashed by Petco             | 3,880 SF  |
| Harris Teeter                  | 58,000 SF |
| Crown Trophy & Awards          | 2,400 SF  |
| United Zone                    | 1,128 SF  |
| ABC Store                      | 7,200 SF  |
| Burger King                    | 3,400 SF  |
| TD Bank                        | 2,500 SF  |
| Starbucks                      | 2,644 SF  |
| Thaiphoon Bistro               | 1,098 SF  |
| Subway                         | 1,453 SF  |
| Dirty Dogs                     | 1,453 SF  |
| Core Power Yoga                | 3,884 SF  |
| Outback Steakhouse             | 5,000 SF  |
| Han-Dee Hugo's                 | 1,000 SF  |
| Bruegger's Bagels              | 2,400 SF  |
| Custom Postal                  | 1,595 SF  |
| GNC                            | 1,190 SF  |
| Gingerbread House Florist      | 1,200 SF  |
| Daylight Donuts                | 1,200 SF  |