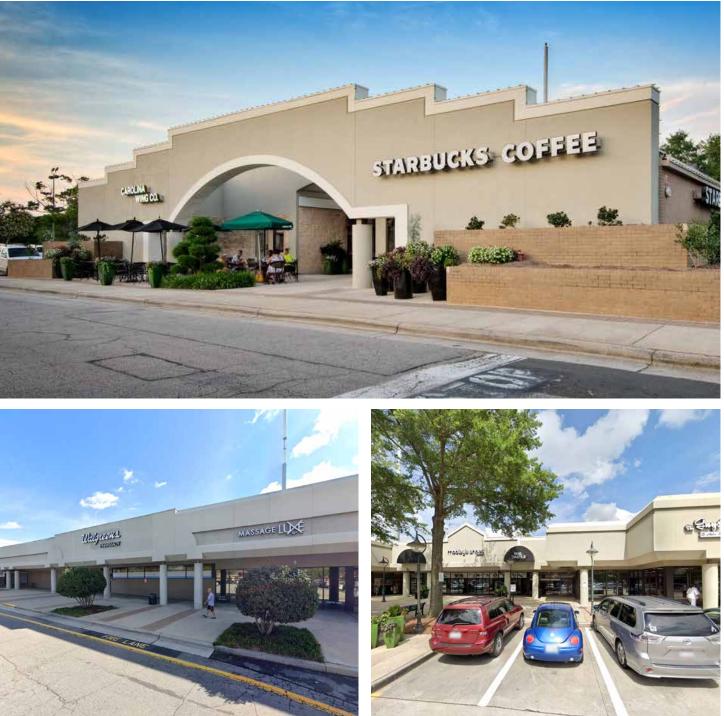

# **STONEHENGE MARKET**

7400 CREEDMOOR RD | RALEIGH, NC 27613

Neighborhood Food M

# **STONEHENGE MARKET**

7400 CREEDMOOR RD | RALEIGH, NC 27613

#### **PROPERTY HIGHLIGHTS**

This Harris Teeter anchored shopping center is ideally located in North Raleigh along heavily trafficked Creedmoor Road, between two signalized intersections.

- Fully leased shopping center
- Average HH Income over \$149,000 within one mile
- Excellent tenant mix comprised of strong national, regional and local retailers: