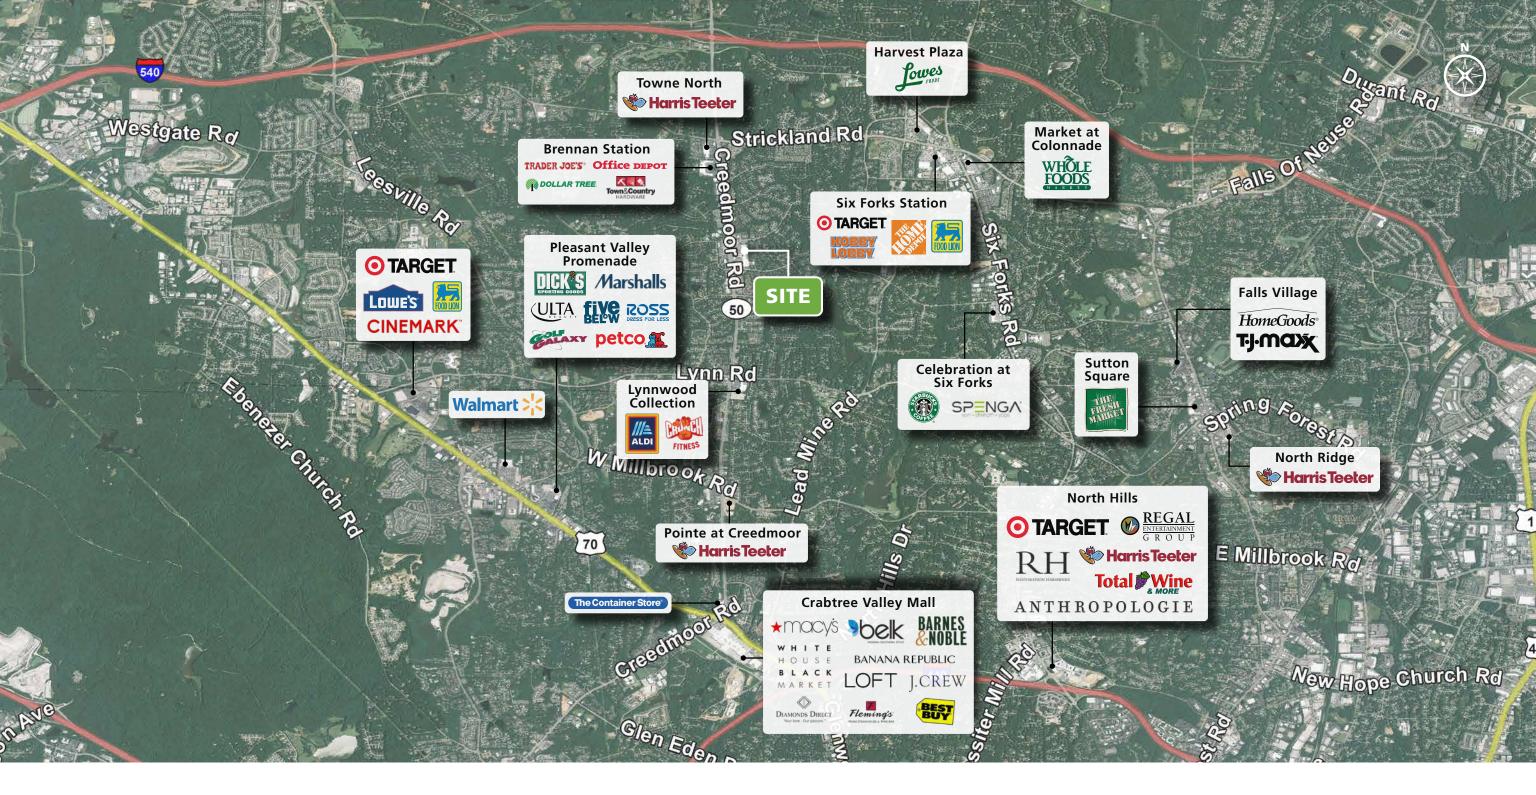

#### **PROPERTY HIGHLIGHTS**

This Harris Teeter anchored shopping center is ideally located in North Raleigh along heavily trafficked Creedmoor Road, between two signalized intersections.

- Fully leased shopping center
- Average HH Income over \$149,000 within one mile
- Excellent tenant mix comprised of strong national, regional and local retailers: