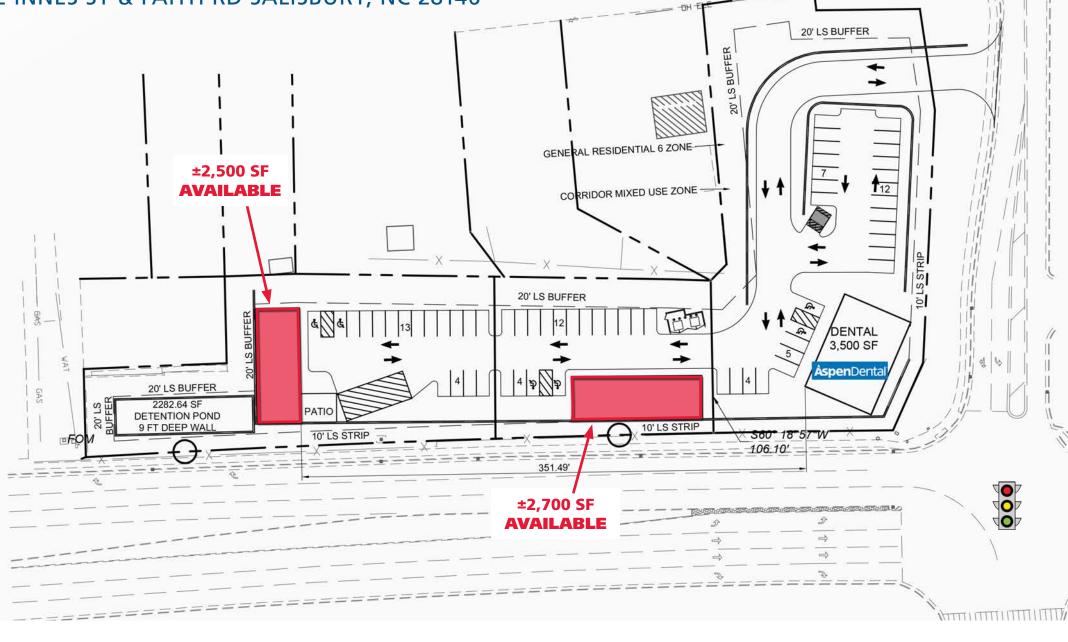

#### **PROPERTY / LEASING INFO**

New retail and medical pad site development located in the heart of Salisbury's main retail corridor at the corner of Innes Street and Faith Road.

#### **PROPERTY HIGHLIGHTS**

- First intersection off of I-85
- Signalized corner
- Ground lease and build-to-suit available
- Excellent visibility and access along Innes Street
- Nearby retailers: Walmart Supercenter, Lowe's Home Improvement, Marshalls, Food Lion, Aldi, PetSmart, Cinemark, and Walgreens.