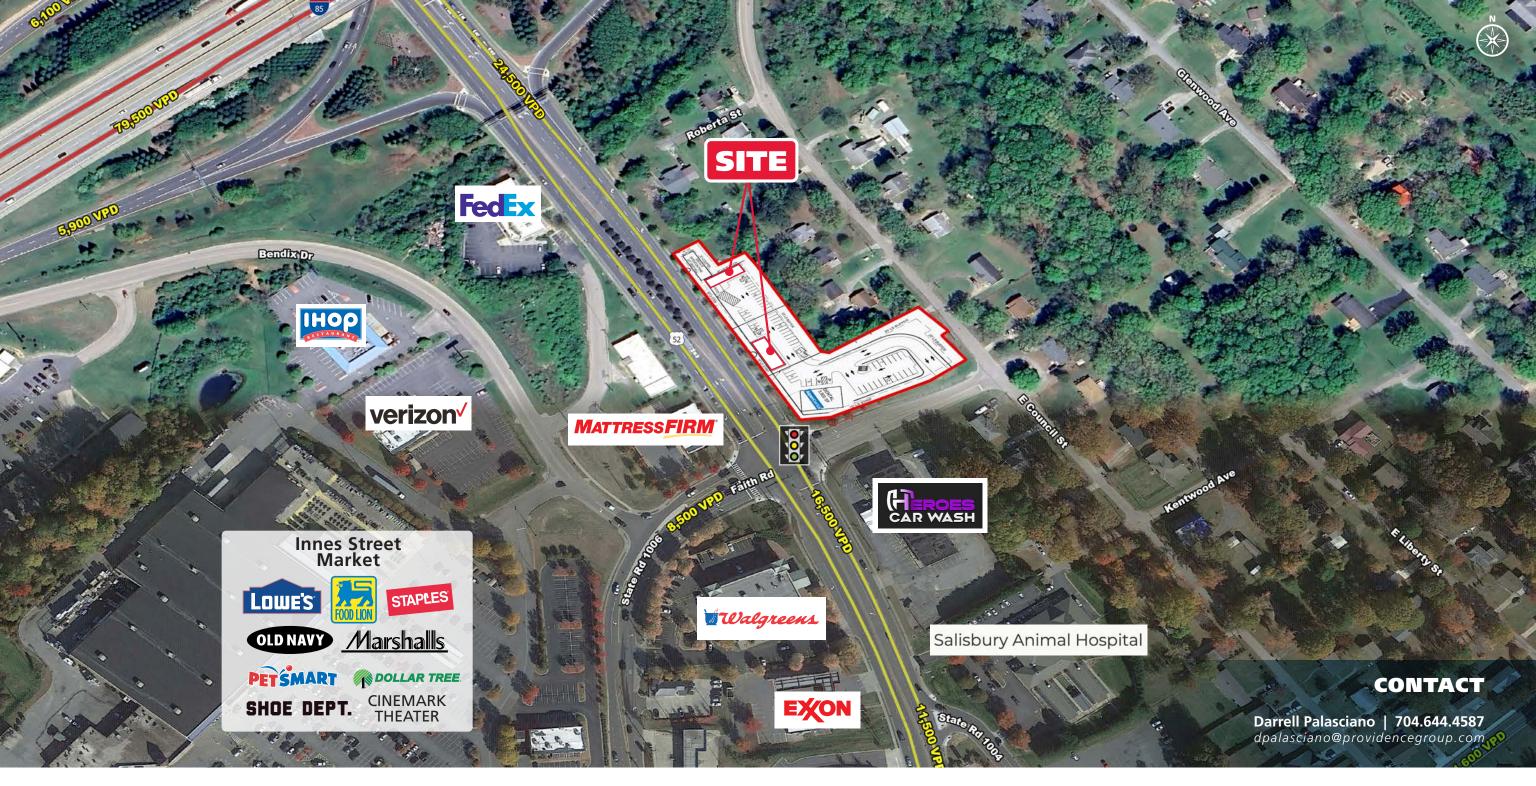

#### **PROPERTY / LEASING INFO**

New retail and medical pad site development located in the heart of Salisbury's main retail corridor at the corner of Innes Street and Faith Road.

#### **PROPERTY HIGHLIGHTS**

- First intersection off of I-85
- Signalized corner
- Ground lease and build-to-suit available
- Excellent visibility and access along Innes Street
- Nearby retailers: Walmart Supercenter, Lowe's Home Improvement, Marshalls, Food Lion, Aldi, PetSmart, Cinemark, and Walgreens.