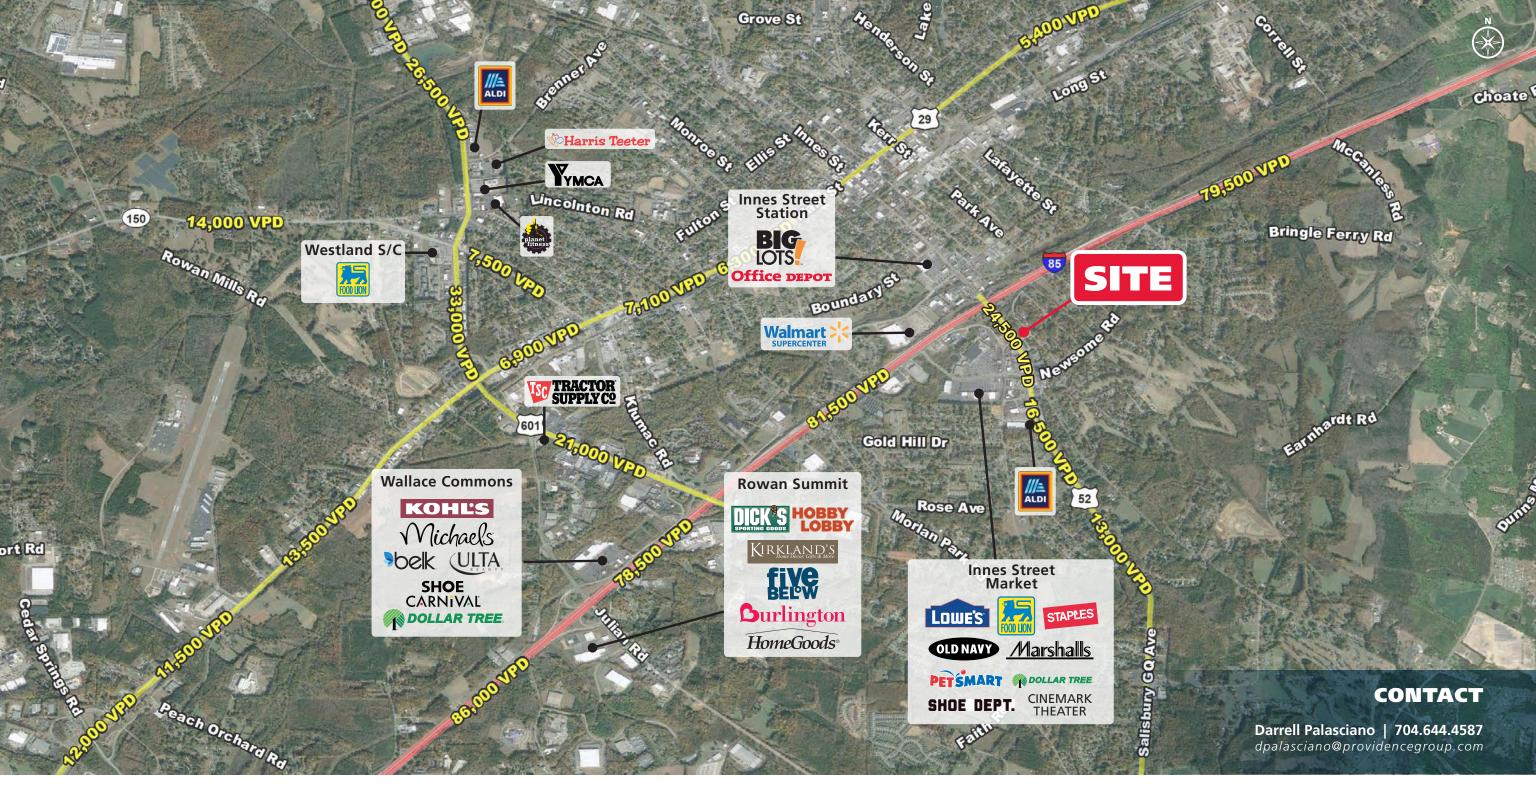

#### **PROPERTY HIGHLIGHTS**

- First intersection off of I-85
- Signalized corner
- Ground lease and build-to-suit available
- Excellent visibility and access along Innes Street
- Nearby retailers: Walmart Supercenter, Lowe's Home Improvement, Marshalls, Food Lion, Aldi, PetSmart, Cinemark, and Walgreens.