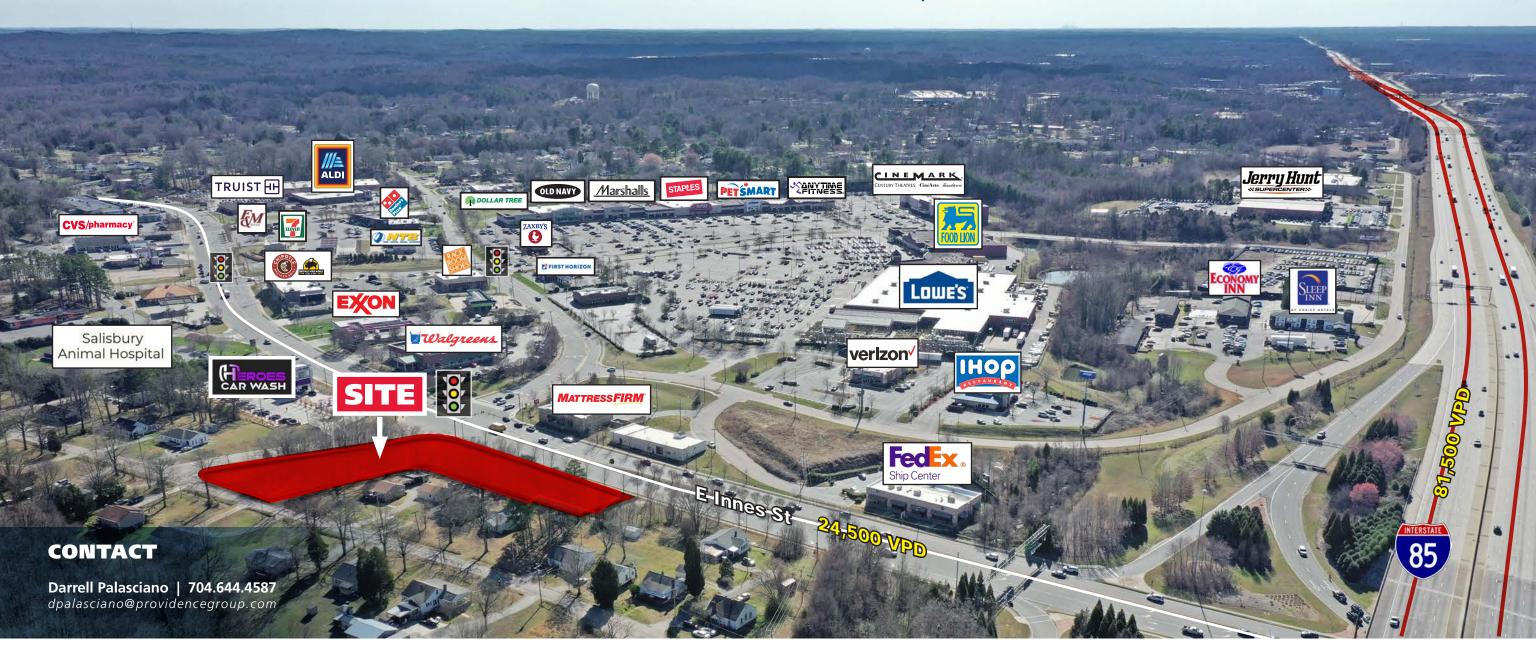

#### **PROPERTY / LEASING INFO**

New retail and medical pad site development located in the heart of Salisbury's main retail corridor at the corner of Innes Street and Faith Road.

#### **PROPERTY HIGHLIGHTS**

- First intersection off of I-85
- Signalized corner
- Ground lease and build-to-suit available
- Excellent visibility and access along Innes Street
- Nearby retailers: Walmart Supercenter, Lowe's Home Improvement, Marshalls, Food Lion, Aldi, PetSmart, Cinemark, and Walgreens.

#### CONTACT

**Darrell Palasciano | 704.644.4587** dpalasciano@providencegroup.com

| <b>DEMOGRAPHICS (2023)</b> | 1 MILE   | 3 MILE   | 5 MILE   |
|----------------------------|----------|----------|----------|
| POPULATION                 | 5,114    | 30,728   | 54,457   |
| AVERAGE HH INCOME          | \$58,360 | \$85,212 | \$88,723 |
| DAYTIME EMPLOYMENT         | 3,459    | 20,691   | 27,771   |