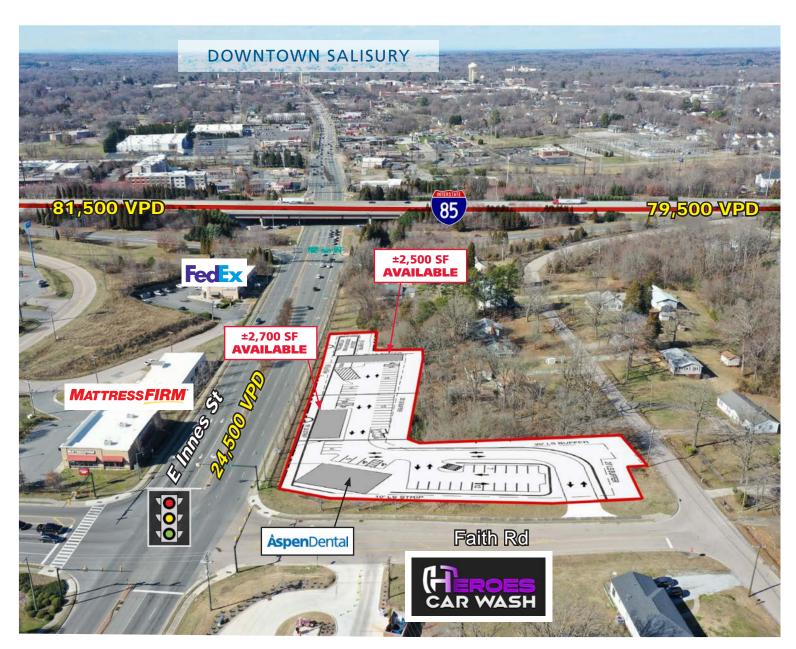

#### **PROPERTY / LEASING INFO**

New retail and medical pad site development located in the heart of Salisbury's main retail corridor at the corner of Innes Street and Faith Road.

#### **PROPERTY HIGHLIGHTS**

- First intersection off of I-85
- Signalized corner
- Ground lease and build-to-suit available
- Excellent visibility and access along Innes Street
- Nearby retailers: Walmart Supercenter, Lowe's Home Improvement, Marshalls, Food Lion, Aldi, PetSmart, Cinemark, and Walgreens.