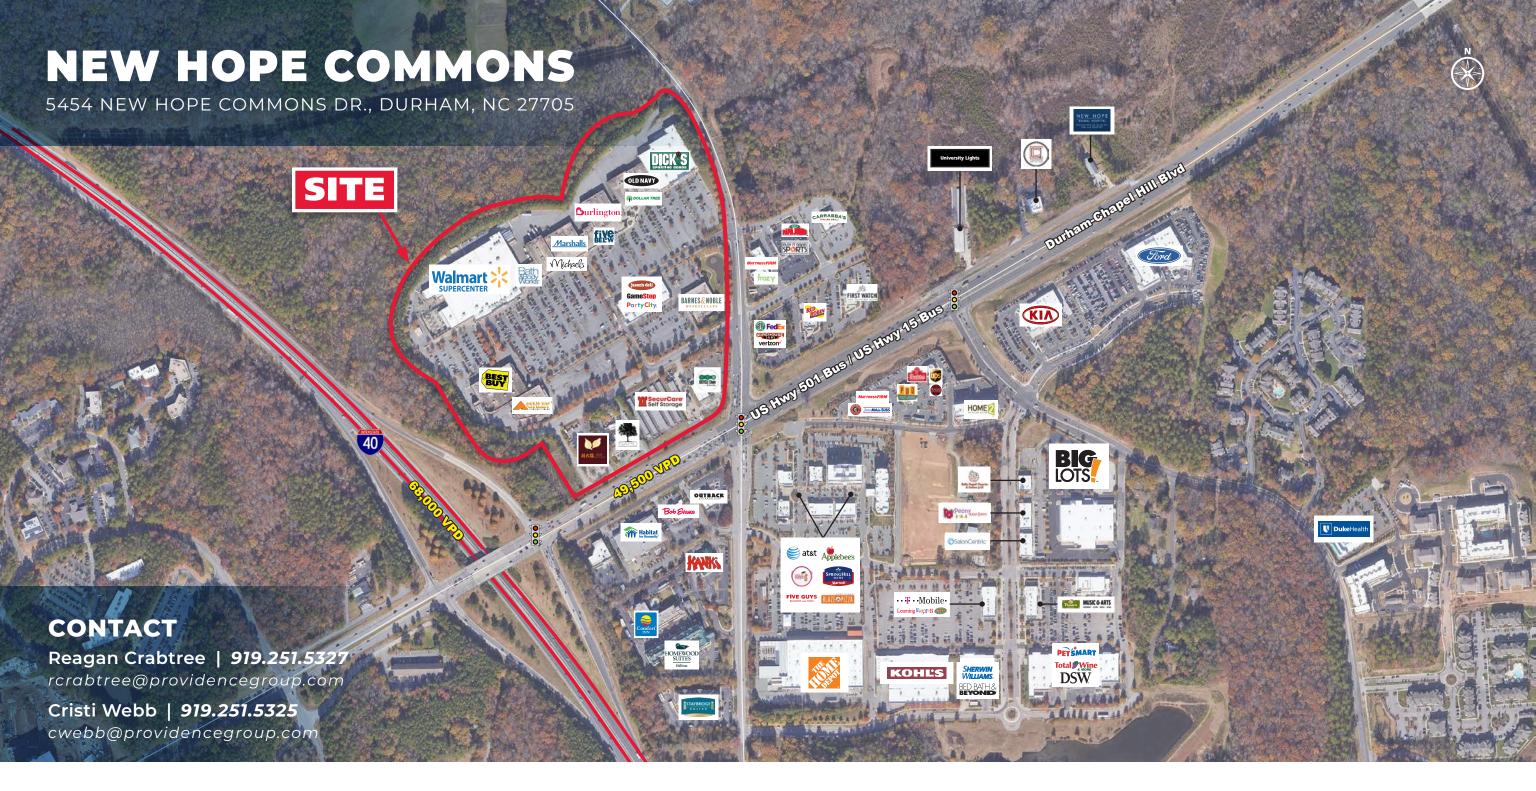

#### **PROPERTY / LEASING INFO**

Located in South Durham's primary retail corridor off 15-501/Durham-Chapel Hill Blvd, New Hope Commons is a power shopping center with an excellent mix of national credit and big box retailers.

#### **PROPERTY HIGHLIGHTS**

- · Co-tenants include Walmart, Burlington, Michaels, Marshalls, Old Navy, Barnes & Noble, Best Buy and Ashley HomeStore
- · Average HH Income over \$150,000 within a three mile radius
- · 49,500 VPD on Durham-Chapel Hill Blvd
- · Prime retail node with easy access to I-40