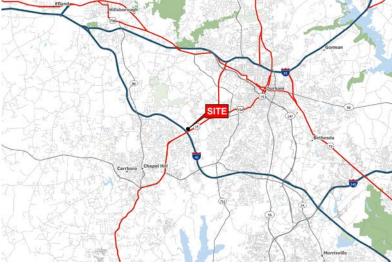

#### **PROPERTY / LEASING INFO**

Located in South Durham's primary retail corridor off 15-501/Durham-Chapel Hill Blvd, New Hope Commons is a power shopping center with an excellent mix of national credit and big box retailers.

#### **PROPERTY HIGHLIGHTS**

- · Co-tenants include Walmart, Burlington, Michaels, Marshalls, Old Navy, Barnes & Noble, Best Buy and Ashley HomeStore
- · Average HH Income over \$150,000 within a three mile radius
- · 49,500 VPD on Durham-Chapel Hill Blvd
- · Prime retail node with easy access to I-40