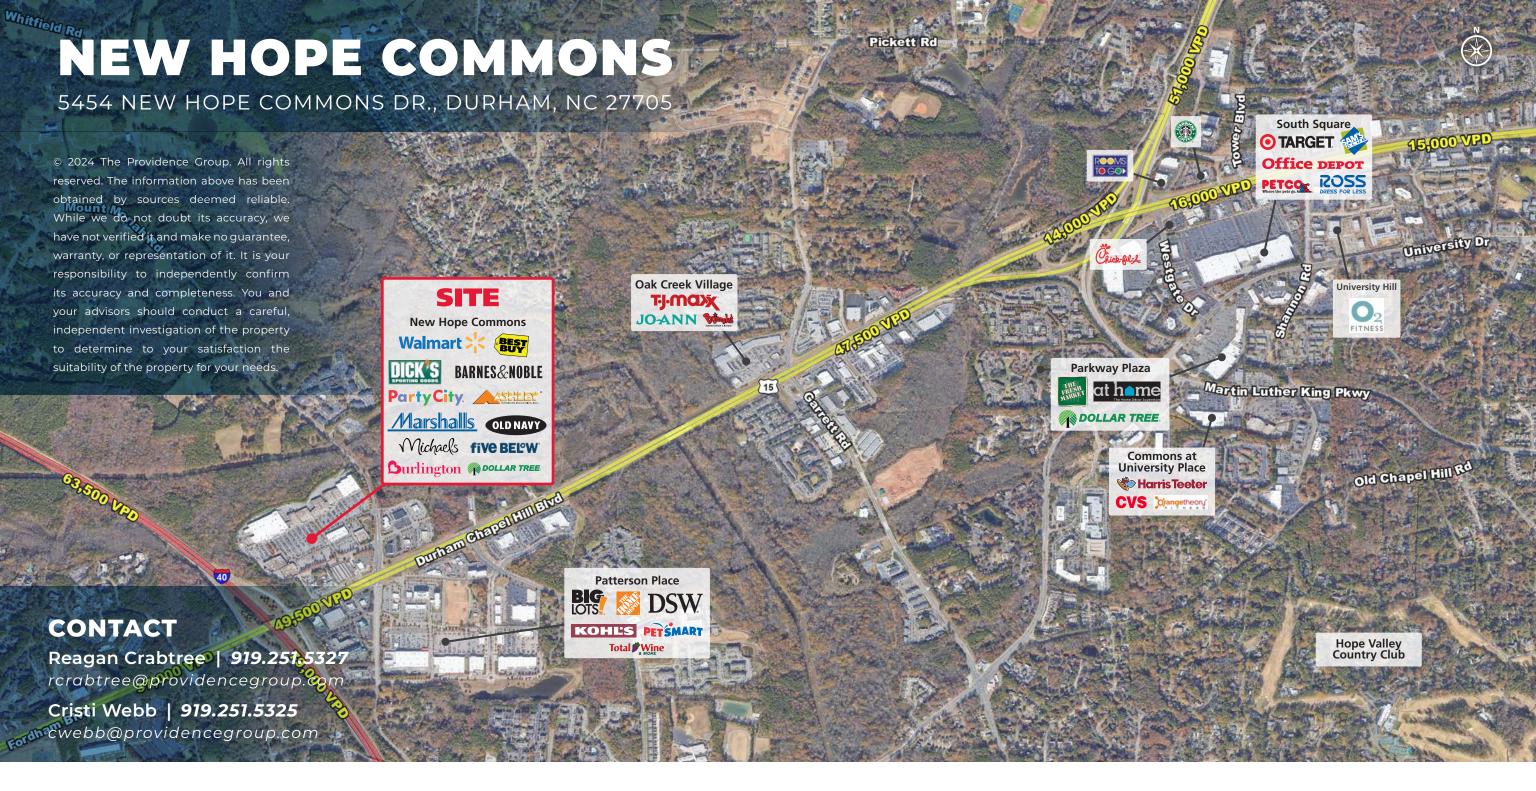

#### **PROPERTY / LEASING INFO**

Located in South Durham's primary retail corridor off 15-501/Durham-Chapel Hill Blvd, New Hope Commons is a power shopping center with an excellent mix of national credit and big box retailers.

#### **PROPERTY HIGHLIGHTS**

- · Co-tenants include Walmart, Burlington, Michaels, Marshalls, Old Navy, Barnes & Noble, Best Buy and Ashley HomeStore
- · Average HH Income over \$150,000 within a three mile radius
- · 49,500 VPD on Durham-Chapel Hill Blvd
- · Prime retail node with easy access to I-40