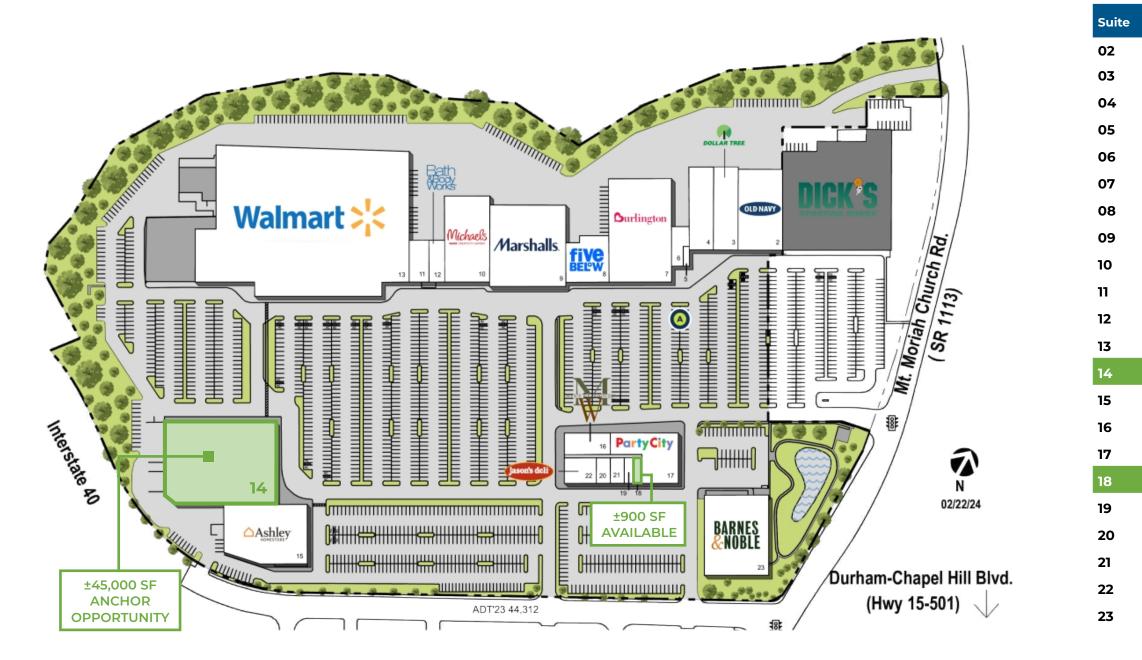

#### ±45,000 SF ANCHOR OPPORTUNITY

**CONTACT US** 

Cristi Webb | 919.251.5325 cwebb@providencegroup.com

Reagan Crabtree | 919.251.5327 rcrabtree@providencegroup.com

#### **PROPERTY HIGHLIGHTS**

- 45,000 SF anchor opportunity with an ample parking field
- Co-tenants include Walmart, Burlington, Michaels, Marshalls, Old Navy, Barnes & Noble, and Ashley HomeStore
- 49,500 VPD on Durham-Chapel Hill Blvd
- Prime retail node with easy access to I-40 .

| Tenant               | Size (SF)  |
|----------------------|------------|
| Old Navy             | 17,512 SF  |
| Dollar Tree          | 13,010 SF  |
| KPot Korean BBQ      | 6,968 SF   |
| Cricket Wireless     | 600 SF     |
| I Love NY Pizza      | 2,400 SF   |
| Burlington           | 31,722 SF  |
| Five Below           | 9,207 SF   |
| Marshalls            | 30,311 SF  |
| Michaels             | 19,064 SF  |
| Spectrum             | 4,005 SF   |
| Bath & Body Works    | 3,195 SF   |
| Walmart              | 149,929 SF |
| AVAILABLE            | 45,000 SF  |
| Ashley Furniture     | 23,248 SF  |
| Men's Warehouse      | 5,000 SF   |
| Party City           | 12,125 SF  |
| AVAILABLE            | 900 SF     |
| Philly Steak Factory | 1,119 SF   |
| Gamestop             | 1,543 SF   |
| GNC                  | 1,125 SF   |
| Jason's Deli         | 4,832 SF   |
| Barnes & Noble       | 25,200 SF  |