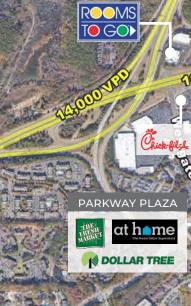

### **NEW HOPE COMMONS**

5454 NEW HOPE COMMONS DR | DURHAM, NC 27705

Located in South Durham's primary retail corridor off 15-501/Durham-Chapel Hill Blvd, New Hope Commons is a power shopping center with an excellent mix of national credit and big box retailers.

#### **PROPERTY HIGHLIGHTS**

- 45,000 SF anchor opportunity with an ample parking field
- Co-tenants include Walmart, Burlington, Michaels, Marshalls, Old Navy, Barnes & Noble, and Ashley HomeStore
- 49,500 VPD on Durham-Chapel Hill Blvd
- Prime retail node with easy access to I-40 .