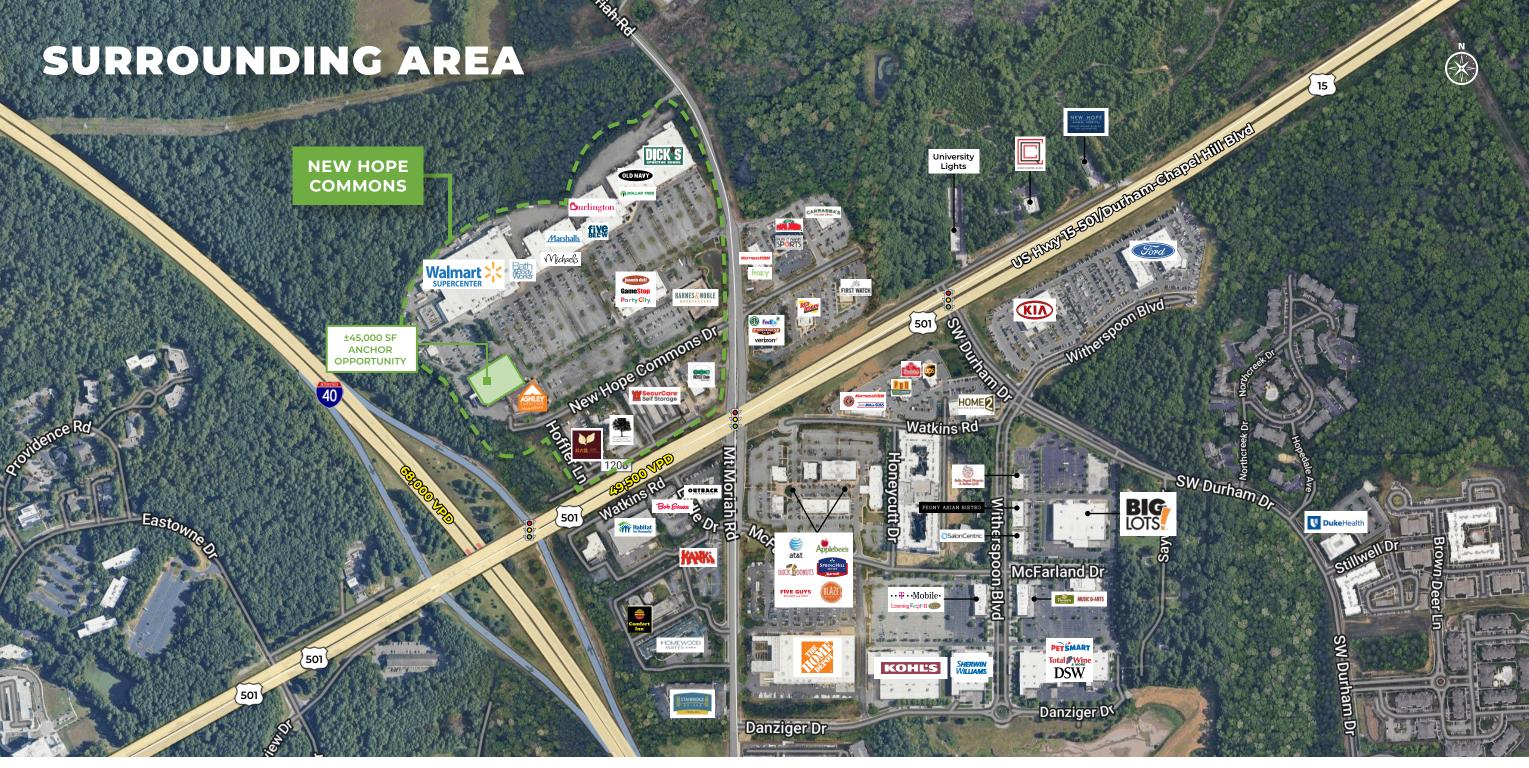

### **NEW HOPE COMMONS**

5454 NEW HOPE COMMONS DR | DURHAM, NC 27705

Located in South Durham's primary retail corridor off 15-501/Durham-Chapel Hill Blvd, New Hope Commons is a power shopping center with an excellent mix of national credit and big box retailers.

#### **PROPERTY HIGHLIGHTS**

- 45,000 SF anchor opportunity with an ample parking field
- Co-tenants include Walmart, Burlington, Michaels, Marshalls, Old Navy, Barnes & Noble, and Ashley HomeStore
- 49,500 VPD on Durham-Chapel Hill Blvd
- Prime retail node with easy access to I-40 .