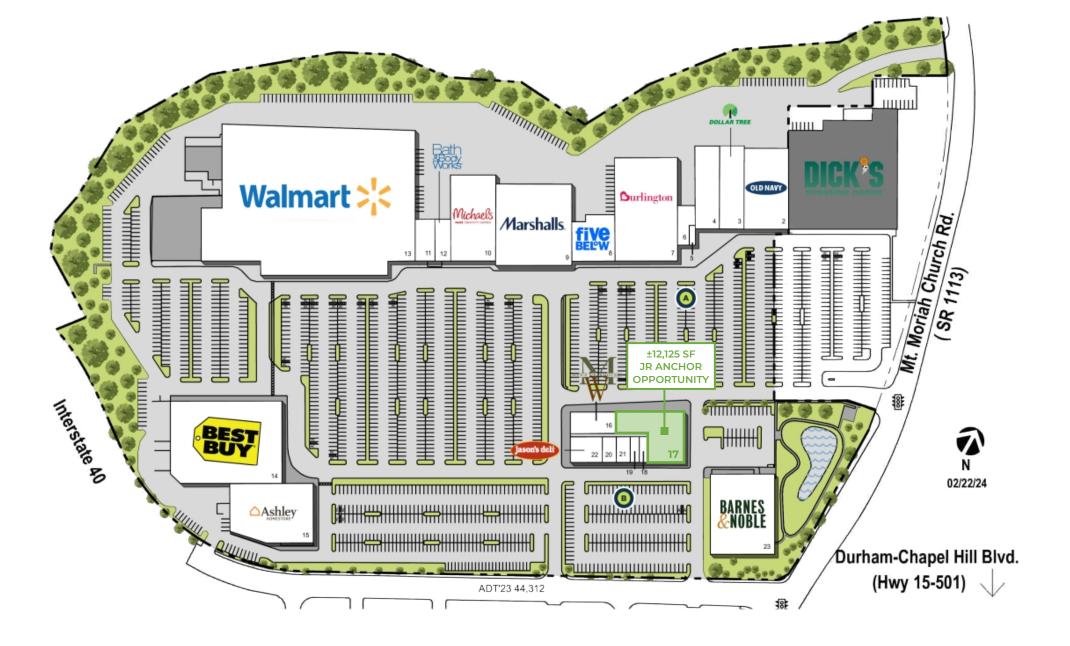

## **SITE PLAN**

| Suite | Tenant               | Size (SF)  |
|-------|----------------------|------------|
| 02    | Old Navy             | 17,512 SF  |
| 03    | Dollar Tree          | 13,010 SF  |
| 04    | KPot Korean BBQ      | 6,968 SF   |
| 05    | Cricket Wireless     | 600 SF     |
| 06    | I Love NY Pizza      | 2,400 SF   |
| 07    | Burlington           | 31,722 SF  |
| 80    | Five Below           | 9,207 SF   |
| 09    | Marshalls            | 30,311 SF  |
| 10    | Michaels             | 19,064 SF  |
| 11    | Spectrum             | 4,005 SF   |
| 12    | Bath & Body Works    | 3,195 SF   |
| 13    | Walmart              | 149,929 SF |
| 14    | Best Buy             | 45,000 SF  |
| 15    | Ashley Furniture     | 23,248 SF  |
| 16    | Men's Warehouse      | 5,000 SF   |
| 17    | AVAILABLE            | 12,125 SF  |
| 18    | Zagg Wireless        | 900 SF     |
| 19    | Philly Steak Factory | 1,119 SF   |
| 20    | GameStop             | 1,543 SF   |
| 21    | GNC                  | 1,125 SF   |
| 22    | Jason's Deli         | 4,832 SF   |
| 23    | Barnes & Noble       | 25,200 SF  |