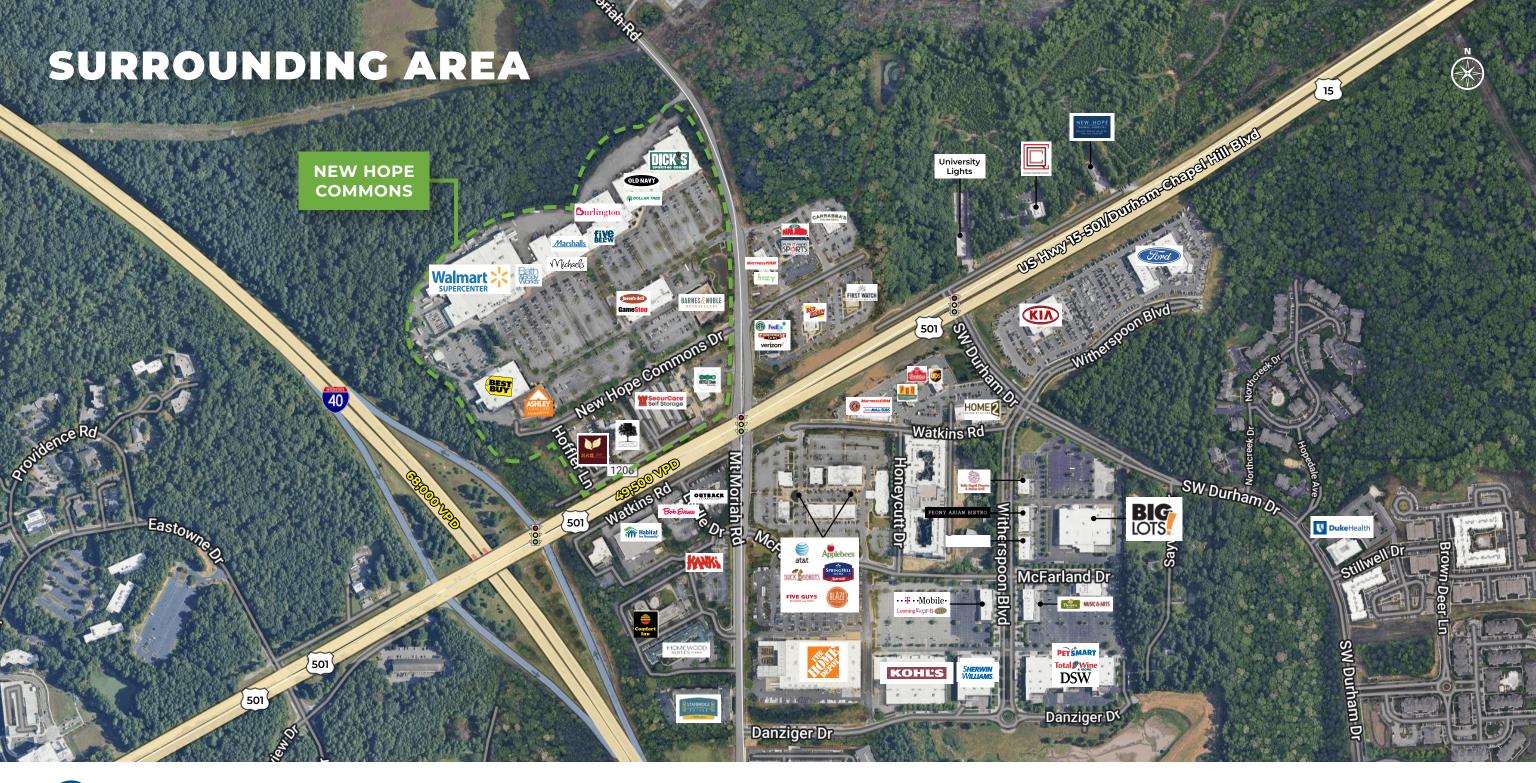

## **NEW HOPE COMMONS**

5454 NEW HOPE COMMONS DR | DURHAM, NC 27705

Located in South Durham's primary retail corridor off 15-501/Durham-Chapel Hill Blvd, New Hope Commons is a power shopping center with an excellent mix of national credit and big box retailers.

## **PROPERTY HIGHLIGHTS**

- ±12,125 SF junior anchor opportunity with an ample parking field available
- Co-tenants include Walmart, Burlington, Best Buy, Michaels, Marshalls, Old Navy, Barnes & Noble, and Ashley HomeStore
- · 49,500 VPD on Durham-Chapel Hill Blvd
- Prime retail node with easy access to I-40