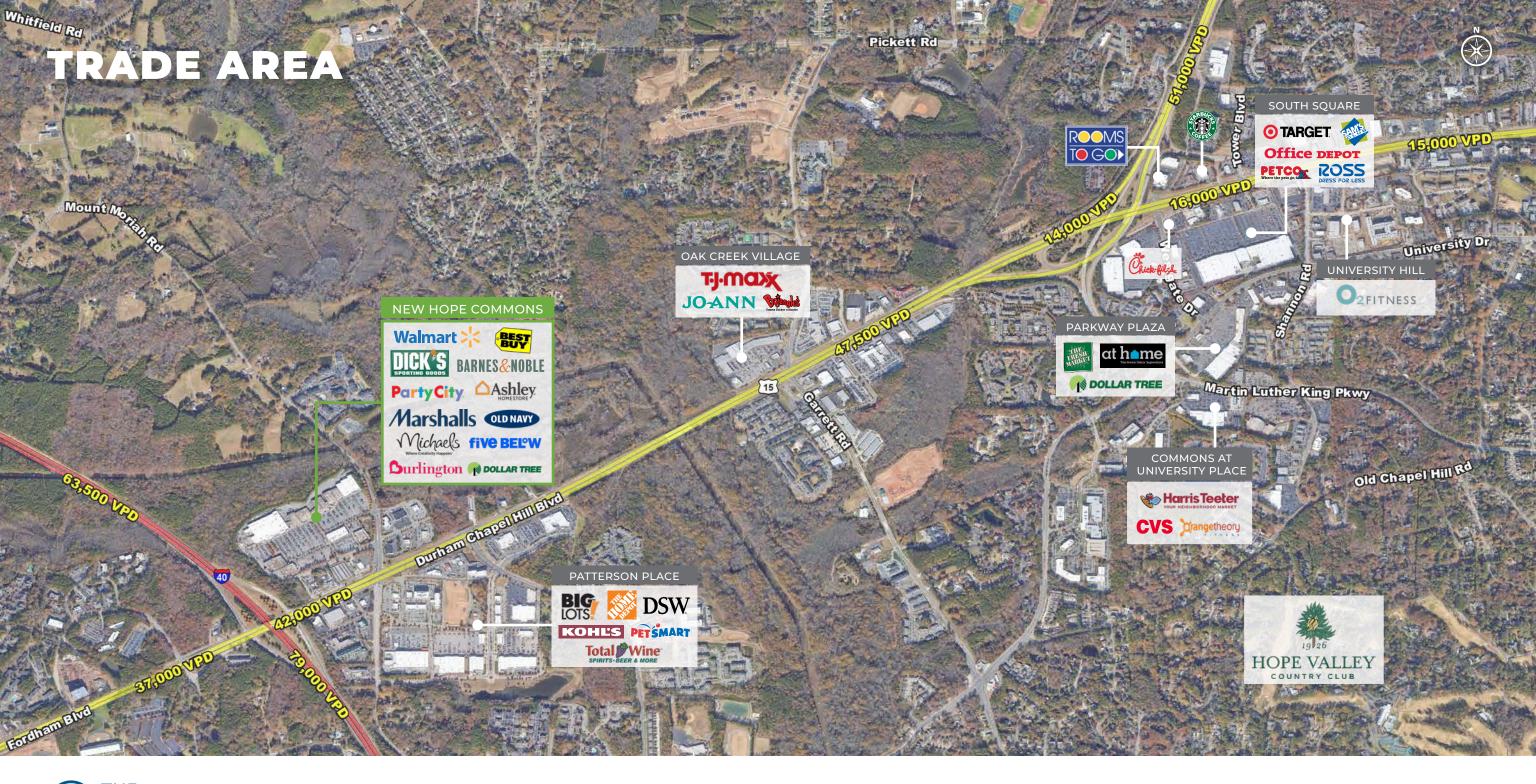

## **NEW HOPE COMMONS**

5454 NEW HOPE COMMONS DR | DURHAM, NC 27705

Located in South Durham's primary retail corridor off 15-501/Durham-Chapel Hill Blvd, New Hope Commons is a power shopping center with an excellent mix of national credit and big box retailers.

## **PROPERTY HIGHLIGHTS**

- ±12,125 SF junior anchor opportunity with an ample parking field available
- Co-tenants include Walmart, Burlington, Best Buy, Michaels, Marshalls, Old Navy, Barnes & Noble, and Ashley HomeStore
- · 49,500 VPD on Durham-Chapel Hill Blvd
- Prime retail node with easy access to I-40