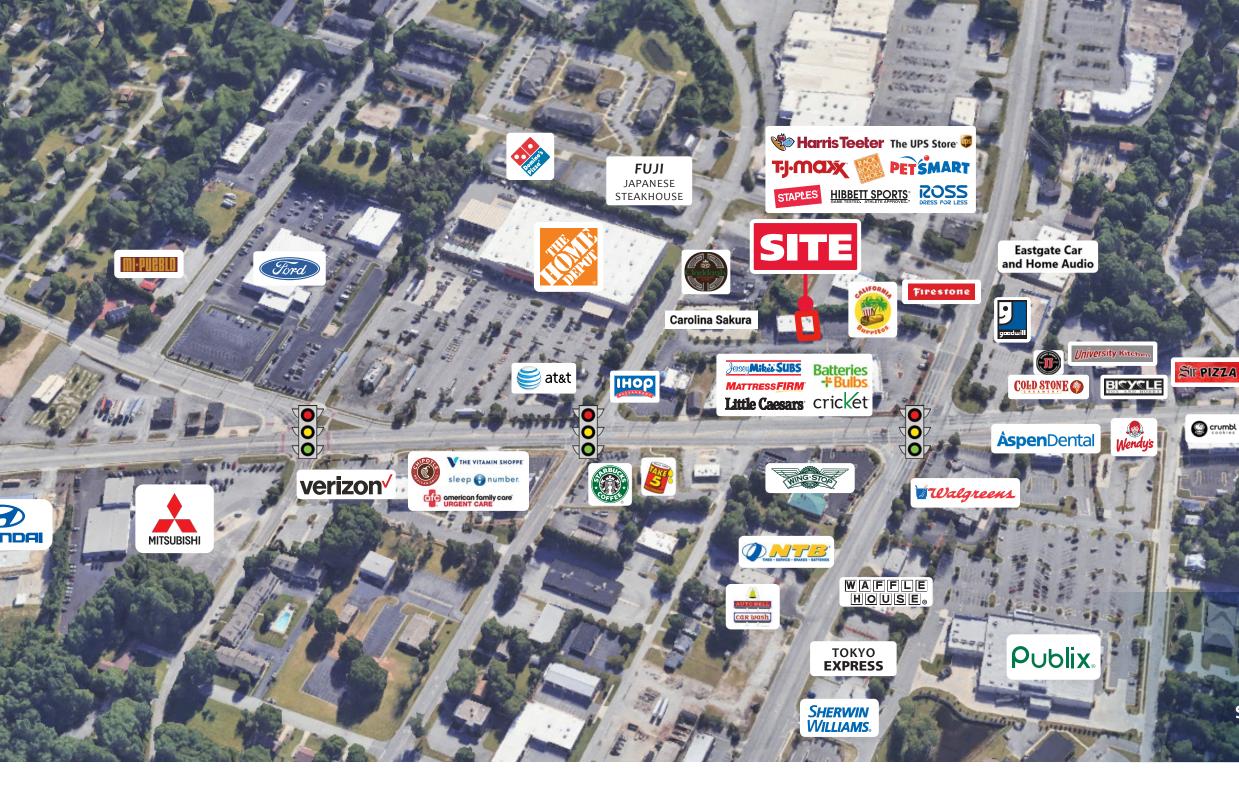

#### **PROPERTY HIGHLIGHTS**

- One mile from High Point University campus
- Full traffic access from N Main Street and Eastchester Dr
- Located in High Point's highest growth market
- Less than a mile from one of High Point's largest employer, Atrium Health Wake Forest Baptist Campus

#### **TRAFFIC COUNTS**

- 25,000 VPD on N Main Street
- 22,500 VPD on Eastchested Drive

| <b>DEMOGRAPHICS (2023)</b> | 1 MILE   | 3 MILE   | 5 MILE   |
|----------------------------|----------|----------|----------|
| POPULATION                 | 8,255    | 57,805   | 110,158  |
| AVERAGE HH INCOME          | \$85,931 | \$88,689 | \$95,612 |
| MEDIAN HH INCOME           | \$63,938 | \$62,034 | \$67,249 |
| BUSINESS ESTABLISHMENTS    | 767      | 2,812    | 5,672    |
| DAYTIME EMPLOYMENT         | 5,296    | 25,979   | 54,899   |