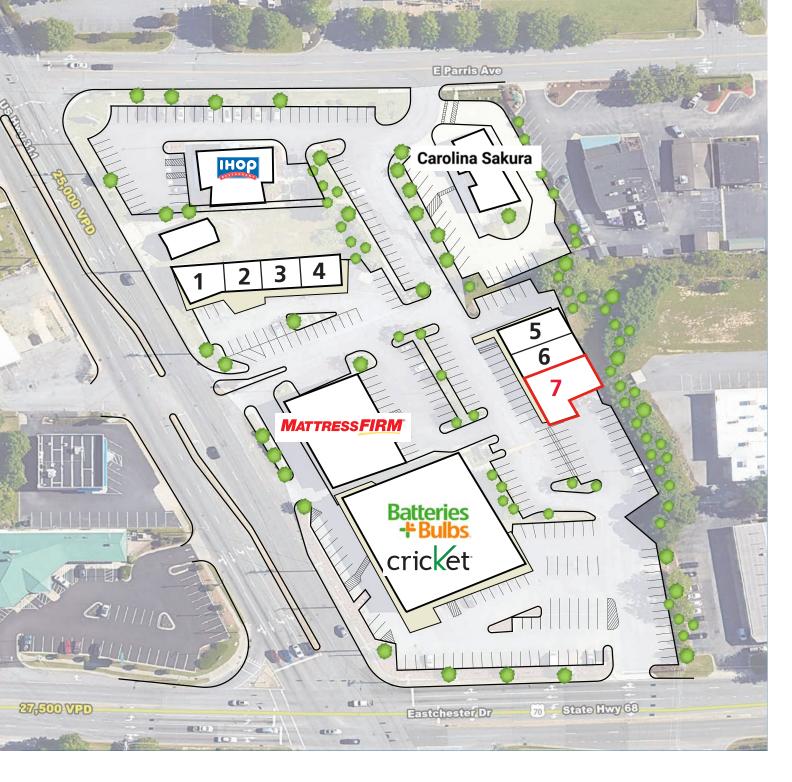

#### **PROPERTY HIGHLIGHTS**

- One mile from High Point University campus
- Full traffic access from N Main Street and Eastchester Dr
- Located in High Point's highest growth market
- Less than a mile from one of High Point's largest employer, Atrium Health Wake Forest Baptist Campus

#### **TRAFFIC COUNTS**

- 25,000 VPD on N Main Street
- 22,500 VPD on Eastchested Drive

| <b>DEMOGRAPHICS (2023)</b> | 1 MILE   | 3 MILE   | 5 MILE   |
|----------------------------|----------|----------|----------|
| POPULATION                 | 8,255    | 57,805   | 110,158  |
| AVERAGE HH INCOME          | \$85,931 | \$88,689 | \$95,612 |
| MEDIAN HH INCOME           | \$63,938 | \$62,034 | \$67,249 |
| BUSINESS ESTABLISHMENTS    | 767      | 2,812    | 5,672    |
| DAYTIME EMPLOYMENT         | 5,296    | 25,979   | 54,899   |