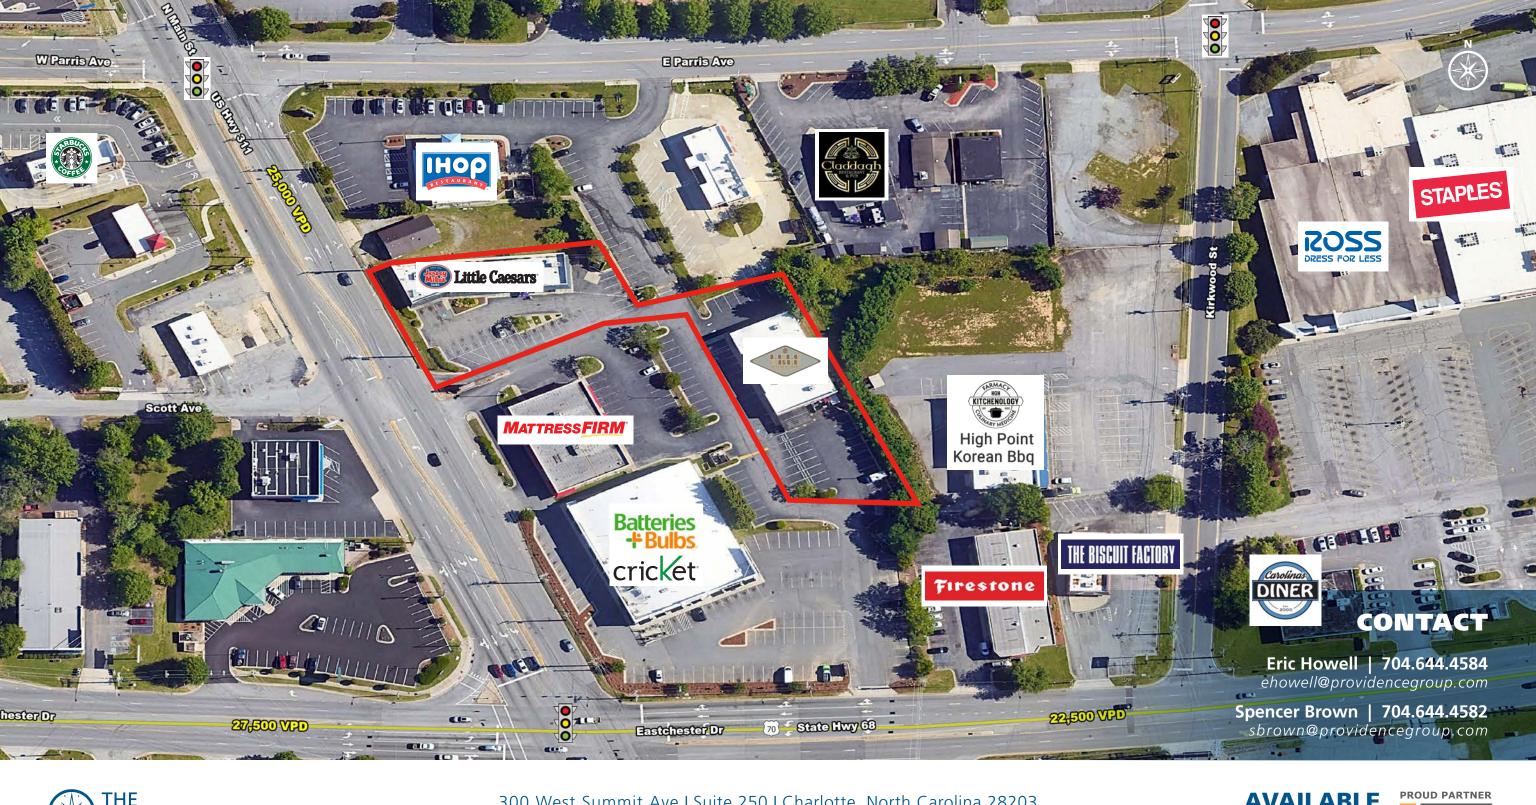

# MAINCHESTER SHOPPING CENTER

2140-2200 N MAIN ST, HIGH POINT, NC 27262

AVAILABLE

PROMAN

300 West Summit Ave | Suite 250 | Charlotte, North Carolina 28203 www.PROVIDENCEGROUP.coм

PATIO INCLUDED

### CONTACT

Eric Howell | 704.644.4584 ehowell@providencegroup.com

Spencer Brown | 704.644.4582 sbrown@providencegroup.com

#### **PROPERTY HIGHLIGHTS**

- One mile from High Point University campus
- Full traffic access from N Main Street and Eastchester Dr
- Located in High Point's highest growth market
- Less than a mile from one of High Point's largest employer, Atrium Health Wake Forest Baptist Campus

#### **TRAFFIC COUNTS**

- 25,000 VPD on N Main Street
- 22,500 VPD on Eastchested Drive

| <b>DEMOGRAPHICS (2023)</b> | 1 MILE   | 3 MILE   | 5 MILE   |
|----------------------------|----------|----------|----------|
| POPULATION                 | 8,255    | 57,805   | 110,158  |
| AVERAGE HH INCOME          | \$85,931 | \$88,689 | \$95,612 |
| MEDIAN HH INCOME           | \$63,938 | \$62,034 | \$67,249 |
| BUSINESS ESTABLISHMENTS    | 767      | 2,812    | 5,672    |
| DAYTIME EMPLOYMENT         | 5,296    | 25,979   | 54,899   |