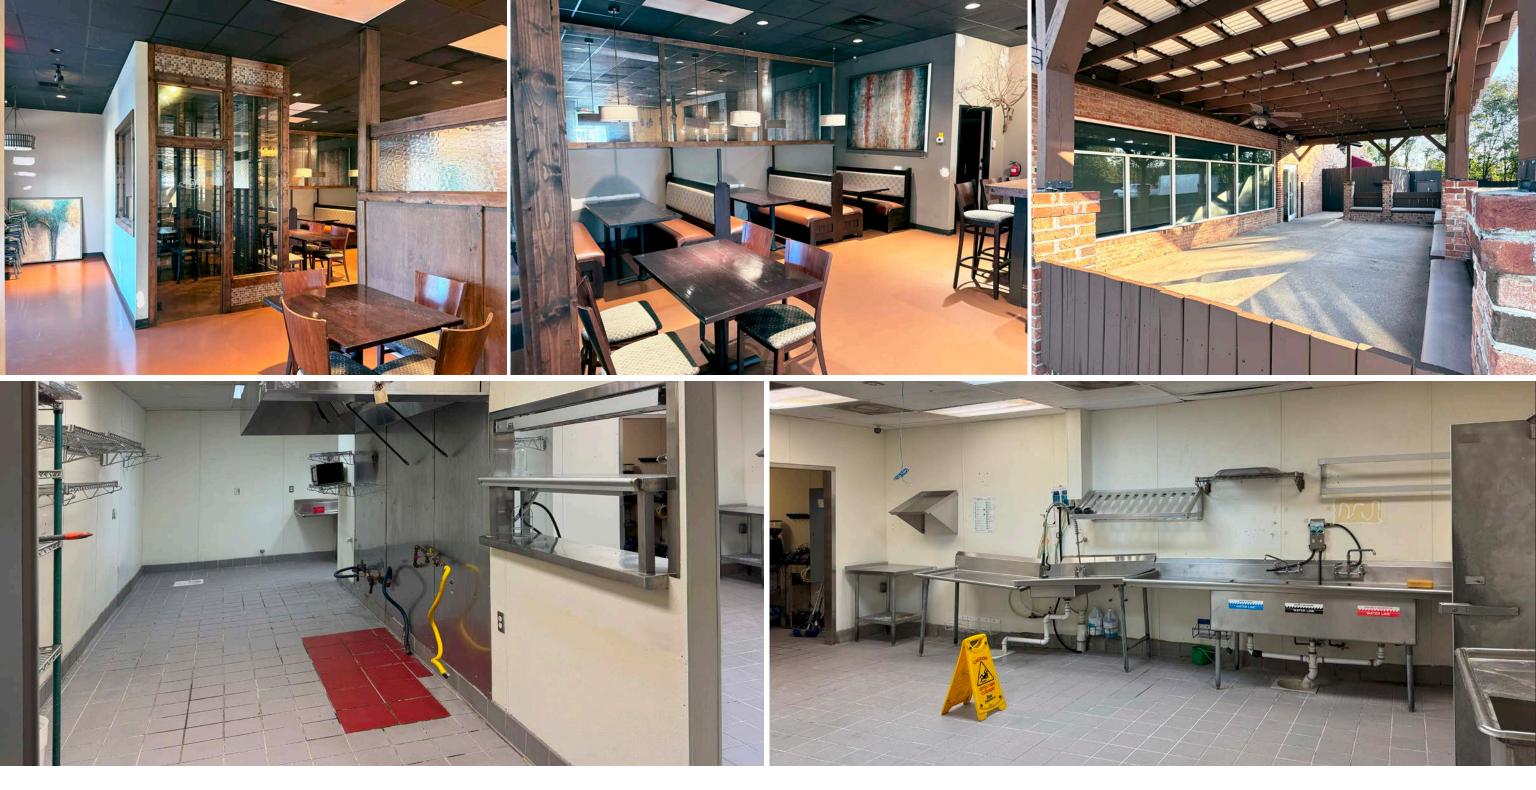

# 2<sup>ND</sup> GEN RESTAURANT NOW AVAILABLE

# MAINCHESTER SHOPPING CENTER

2140-2200 N MAIN ST, HIGH POINT, NC 27262

AVAILABLE

PROMAN

300 West Summit Ave | Suite 250 | Charlotte, North Carolina 28203 www.PROVIDENCEGROUP.coм

PATIO INCLUDED

#### **PROPERTY / LEASING INFO**

- Retail Space available
- Call for Leasing Rates
- 3,000 SF Space with Excellent Visibility on N Main Street