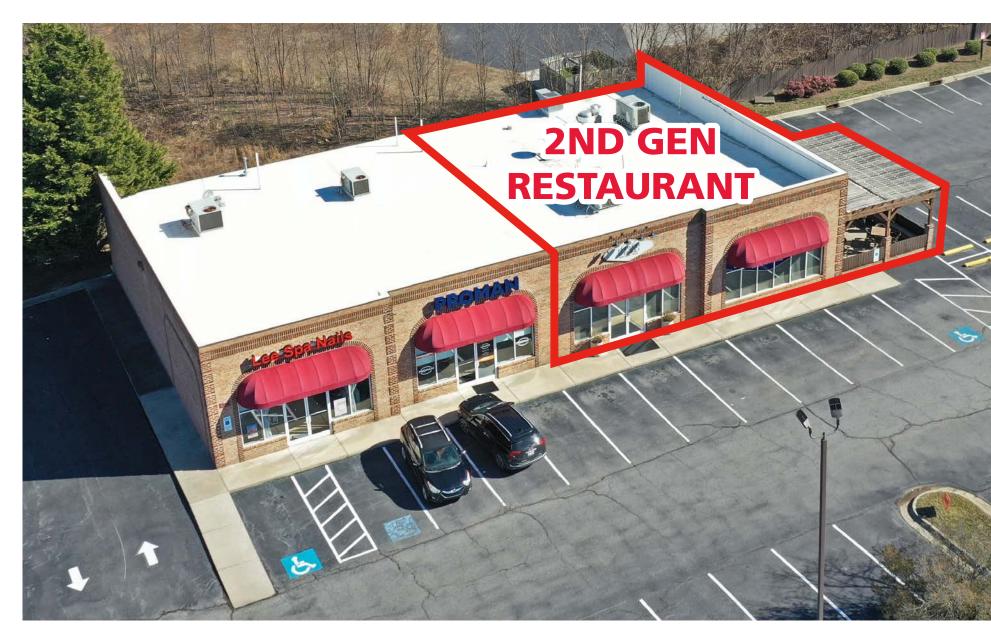

# 2<sup>ND</sup> GEN RESTAURANT NOW AVAILABLE

# MAINCHESTER SHOPPING CENTER

2140-2200 N MAIN ST, HIGH POINT, NC 27262

AVAILABLE

PROMAN

300 West Summit Ave | Suite 250 | Charlotte, North Carolina 28203 www.PROVIDENCEGROUP.coм

PATIO INCLUDED

#### **PROPERTY / LEASING INFO**

- Retail Space available
- Call for Leasing Rates
- 3,000 SF Space with Excellent Visibility on N Main Street