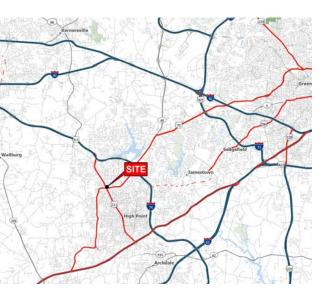

# MAINCHESTER SHOPPING CENTER

2140-2200 N MAIN ST, HIGH POINT, NC 27262

AVAILABLE

PROMAN

300 West Summit Ave | Suite 250 | Charlotte, North Carolina 28203 www.PROVIDENCEGROUP.coм

PATIO INCLUDED

### 2140 N MAIN ST, HIGH POINT, NC 27262

#### **PROPERTY HIGHLIGHTS**

- One mile from High Point University campus
- Full traffic access from N Main Street and Eastchester Dr
- Located in High Point's highest growth market
- Less than a mile from one of High Point's largest employer, Atrium Health Wake Forest Baptist Campus

#### **TRAFFIC COUNTS**

- 25,000 VPD on N Main Street
- 22,500 VPD on Eastchested Drive

| <b>DEMOGRAPHICS (2023)</b> | 1 MILE   | 3 MILE   | 5 MILE   |
|----------------------------|----------|----------|----------|
| POPULATION                 | 8,255    | 57,805   | 110,158  |
| AVERAGE HH INCOME          | \$85,931 | \$88,689 | \$95,612 |
| MEDIAN HH INCOME           | \$63,938 | \$62,034 | \$67,249 |
| BUSINESS ESTABLISHMENTS    | 767      | 2,812    | 5,672    |
| DAYTIME EMPLOYMENT         | 5,296    | 25,979   | 54,899   |