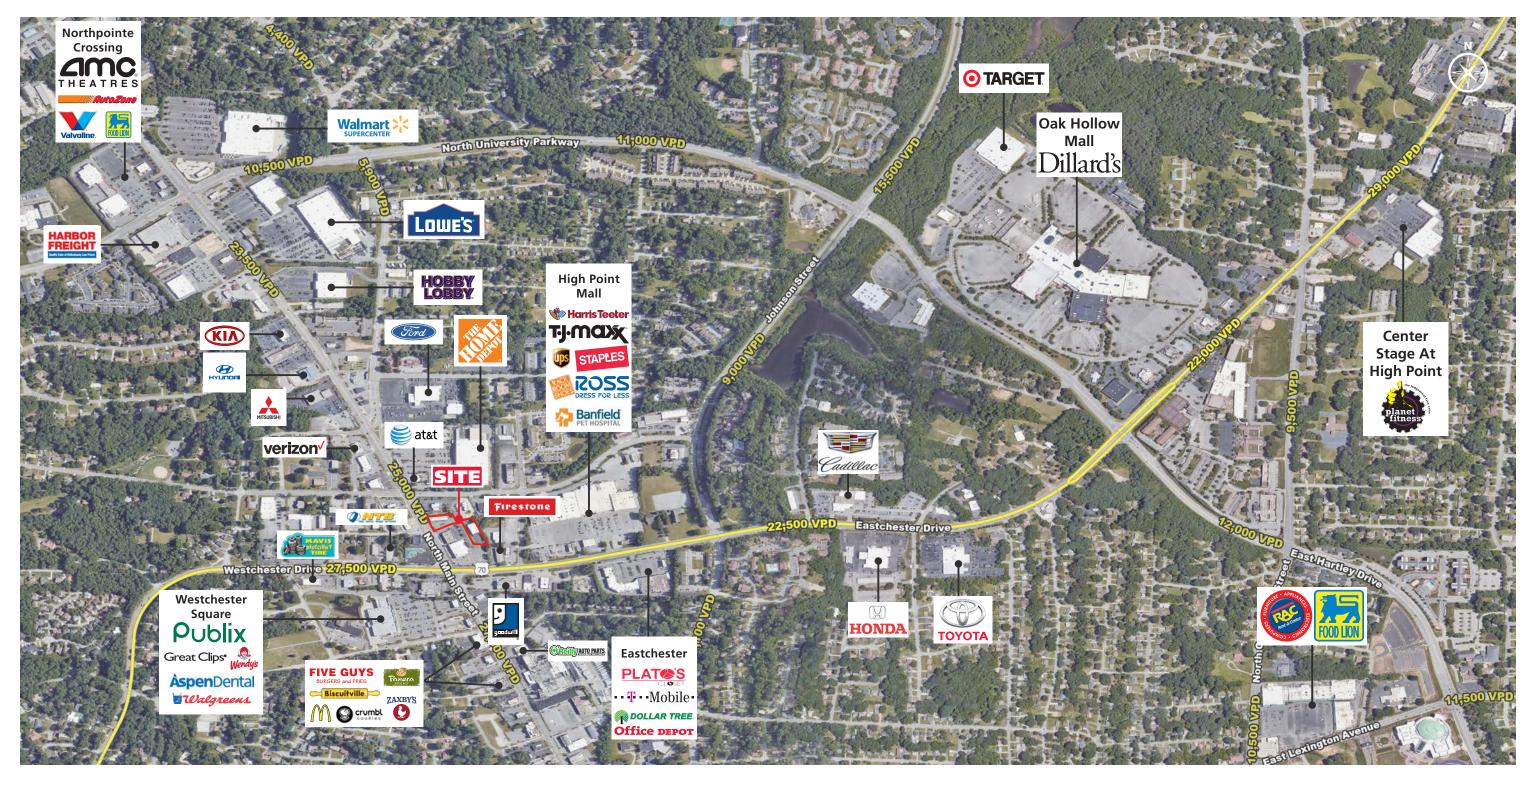

#### **PROPERTY HIGHLIGHTS**

- One mile from High Point University campus
- Full traffic access from N Main Street and Eastchester Dr
- Located in High Point's highest growth market
- Less than a mile from one of High Point's largest employer, Atrium Health Wake Forest Baptist Campus

#### **TRAFFIC COUNTS**

- 25,000 VPD on N Main Street
- 22,500 VPD on Eastchested Drive

| <b>DEMOGRAPHICS (2023)</b> | 1 MILE   | 3 MILE   | 5 MILE   |
|----------------------------|----------|----------|----------|
| POPULATION                 | 8,255    | 57,805   | 110,158  |
| AVERAGE HH INCOME          | \$85,931 | \$88,689 | \$95,612 |
| MEDIAN HH INCOME           | \$63,938 | \$62,034 | \$67,249 |
| BUSINESS ESTABLISHMENTS    | 767      | 2,812    | 5,672    |
| DAYTIME EMPLOYMENT         | 5,296    | 25,979   | 54,899   |