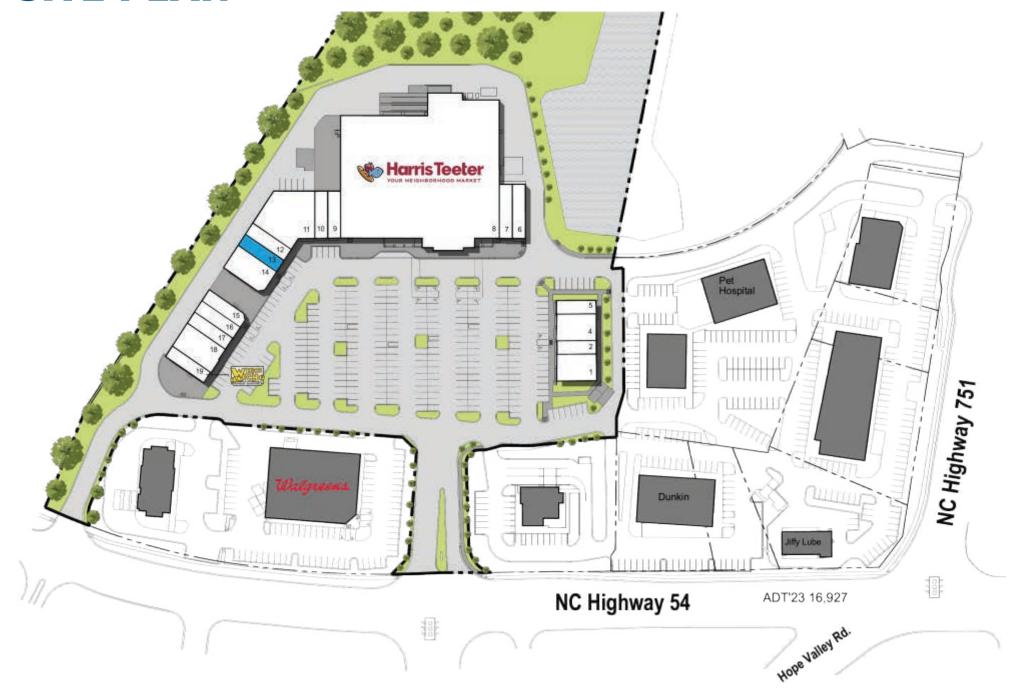

## **SITE PLAN**

| Suite | Tenant                          | Size (SF) |
|-------|---------------------------------|-----------|
| 01    | Neo Japan                       | 2,414     |
| 02    | Beverly Nails                   | 1,200     |
| 04    | Club Pilates                    | 2,400     |
| 05    | Marco's Pizza                   | 1,200     |
| 06    | Bapu Teahouse                   | 1,542     |
| 07    | InView Eye Care                 | 1,600     |
| 08    | Harris Teeter                   | 48,505    |
| 09    | Triangle Tailors                | 1,400     |
| 10    | Backyard Birds & Gifts          | 1,400     |
| 11    | Armed Forces Career Center      | 5,700     |
| 12    | Makus Empanadas                 | 1,410     |
| 13    | AVAILABLE                       | 1,400     |
| 14    | Urban Turban Indian Grill & Bar | 2,800     |
| 15    | Vent Hair Salon                 | 1,400     |
| 16    | The Guys' Place                 | 1,500     |
| 17    | Salt & Cocoa                    | 1,256     |
| 18    | Sun Tan City                    | 2,800     |
| 19    | Which Wich                      | 1,400     |
|       | TOTAL                           | 81,327    |