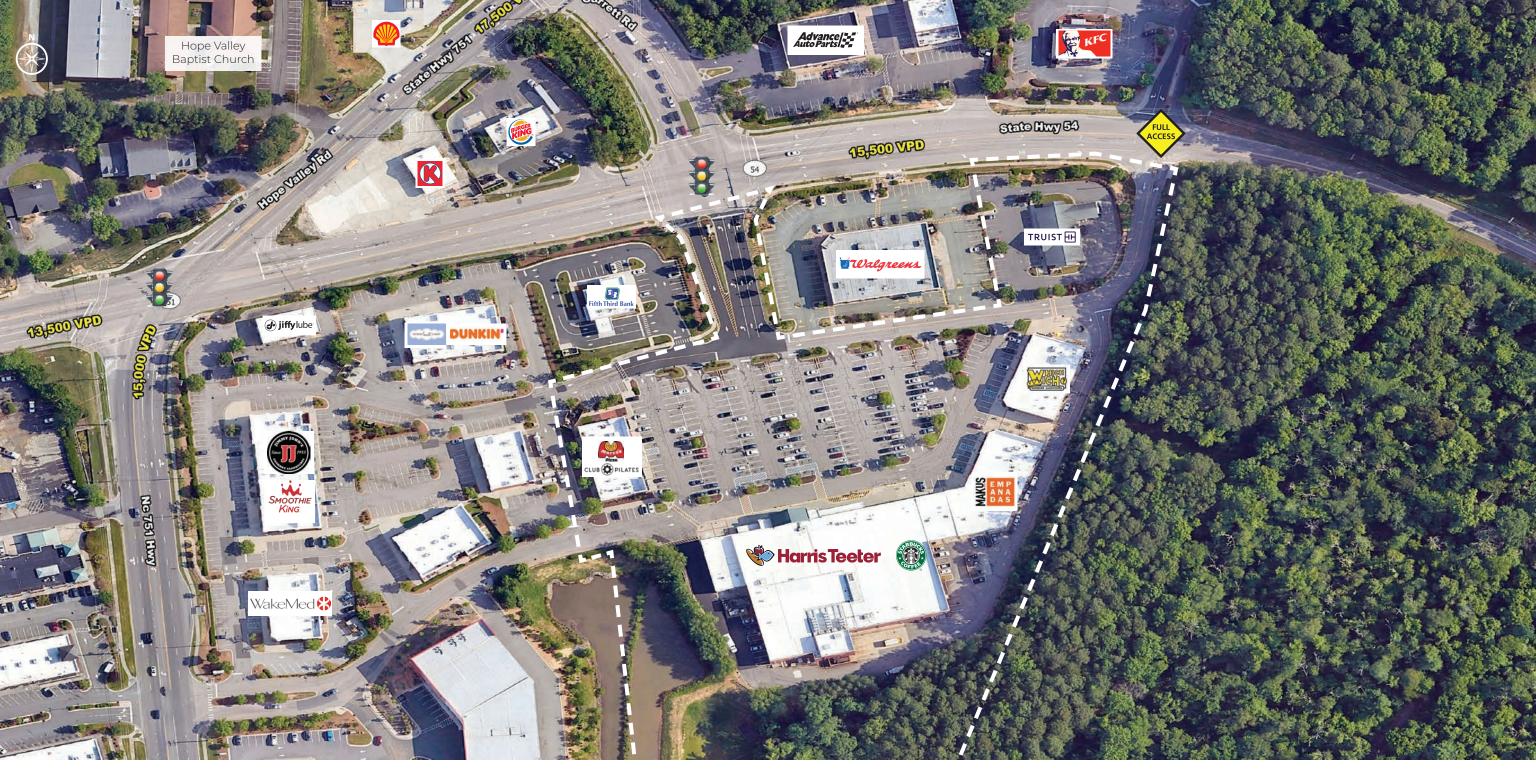

## **HOPE VALLEY COMMONS**

1125 NC HWY 54 | DURHAM, NC 27707

Anchored by Harris Teeter, Hope Valley Commons is well-positioned just off Highway 54 in South Durham. This upscale shopping center is minutes from I-40 and The Streets at Southpoint, serving a trade area of highly educated households.

## **PROPERTY HIGHLIGHTS**

- Suite 13 1,400 SF inline retail space available
- Located at the signalized intersection of NC Highway 54 and Garrett Road
- Strong tenant mix comprised of regional and local users including Club Pilates, Marco's Pizza, The Guys' Place, Which Wich, and Sun Tan City
- Excellent visibility and access from NC Highway 54 and Highway 751
- Surrounded by strong demographics with an average household income of over \$124,000 within a one-mile radius

## **SITE PLAN**

| Suite | Tenant                          | Size (SF) |
|-------|---------------------------------|-----------|
| 01    | Neo Japan                       | 2,414     |
| 02    | Beverly Nails                   | 1,200     |
| 04    | Club Pilates                    | 2,400     |
| 05    | Marco's Pizza                   | 1,200     |
| 06    | Bapu Teahouse                   | 1,542     |
| 07    | InView Eye Care                 | 1,600     |
| 08    | Harris Teeter                   | 48,505    |
| 09    | Triangle Tailors                | 1,400     |
| 10    | Backyard Birds & Gifts          | 1,400     |
| 11    | Armed Forces Career Center      | 5,700     |
| 12    | Makus Empanadas                 | 1,410     |
| 13    | AVAILABLE                       | 1,400     |
| 14    | Urban Turban Indian Grill & Bar | 2,800     |
| 15    | Vent Hair Salon                 | 1,400     |
| 16    | The Guys' Place                 | 1,500     |
| 17    | Salt & Cocoa                    | 1,256     |
| 18    | Sun Tan City                    | 2,800     |
| 19    | Which Wich                      | 1,400     |
|       | TOTAL                           | 81,327    |