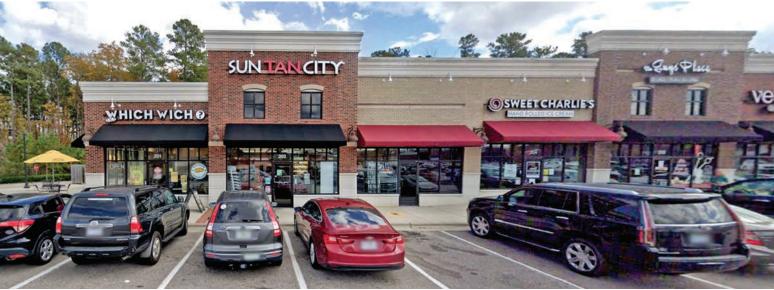

## **PROPERTY HIGHLIGHTS**

- Suite 13 1,400 SF inline retail space available
- Located at the signalized intersection of NC Highway 54 and Garrett Road
- Strong tenant mix comprised of regional and local users including Club Pilates, Marco's Pizza, The Guys' Place, Which Wich, and Sun Tan City
- Excellent visibility and access from NC Highway 54 and Highway 751
- Surrounded by strong demographics with an average household income of over \$124,000 within a one-mile radius