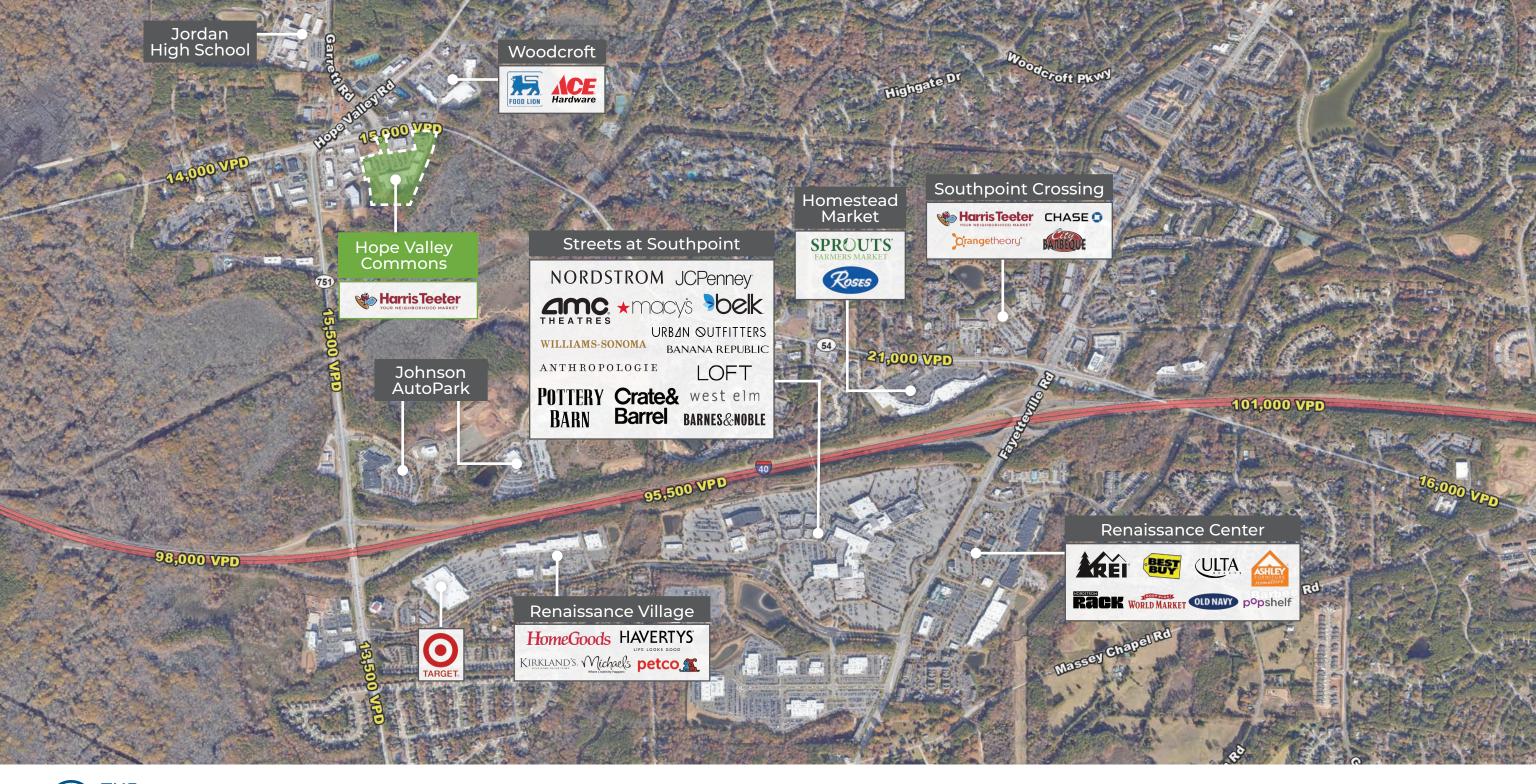

## **HOPE VALLEY COMMONS**

1125 NC HWY 54 | DURHAM, NC 27707

Anchored by Harris Teeter, Hope Valley Commons is well-positioned just off Highway 54 in South Durham. This upscale shopping center is minutes from I-40 and The Streets at Southpoint, serving a trade area of highly educated households.

## **PROPERTY HIGHLIGHTS**

- Suite 13 1,400 SF inline retail space available
- Located at the signalized intersection of NC Highway 54 and Garrett Road
- Strong tenant mix comprised of regional and local users including Club Pilates, Marco's Pizza, The Guys' Place, Which Wich, and Sun Tan City
- Excellent visibility and access from NC Highway 54 and Highway 751
- Surrounded by strong demographics with an average household income of over \$124,000 within a one-mile radius