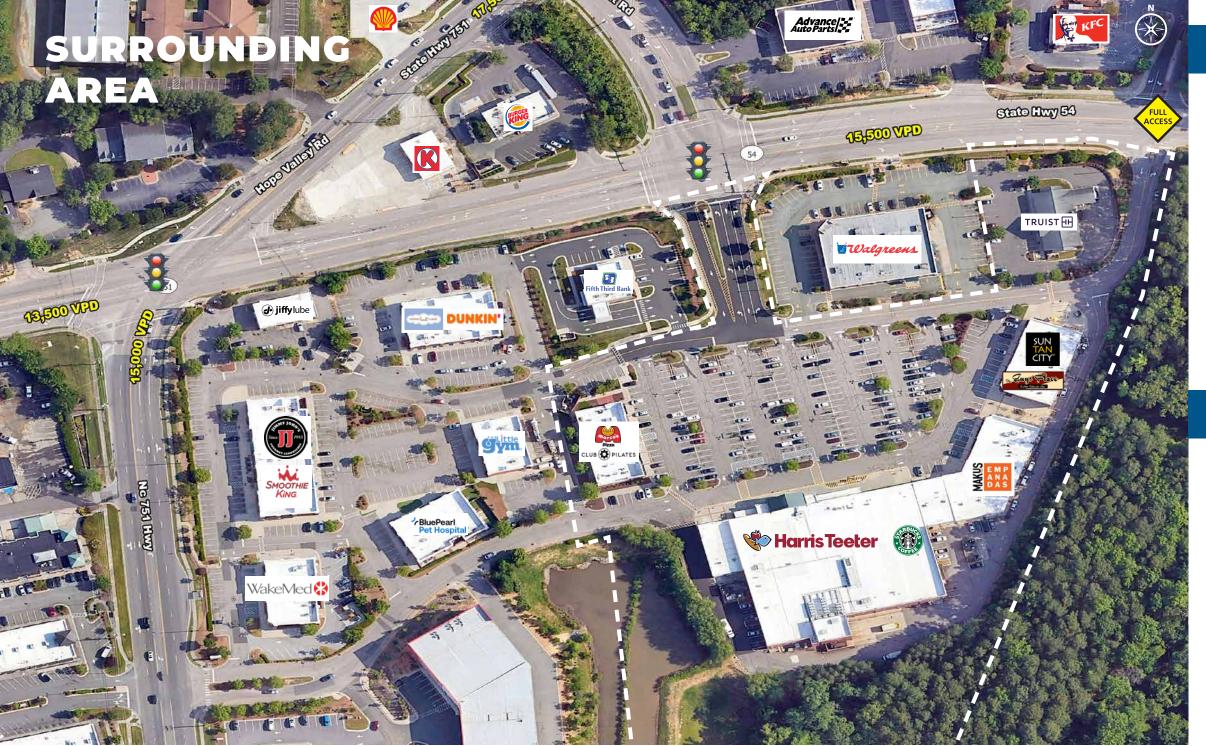

#### 1125 NC HWY 54 | DURHAM, NC 27707

Anchored by Harris Teeter, Hope Valley Commons is located at the signalized intersection of Highway 54 and Garrett Road in South Durham just minutes from I-40 and The Streets at Southpoint. The center is surrounded by strong demographics with an average HH Income of over \$124,000 within a one-mile radius.

#### **PROPERTY HIGHLIGHTS**

- Shop space availability:
  - Suite 13 1,400 SF inline shop space
  - Suite 15 1,400 SF second generation salon space; available May 2025
  - Suite 19 1,400 SF second generation endcap restaurant space
- Strong tenant mix comprised of regional and local users including Club Pilates, Marco's Pizza and The Guys' Place
- Located adjacent to the heavily traveled intersection of Hwy 751 & NC 54, the center benefits from excellent visibility and accessibility
- Surrounded by strong demographics with an average household income of over \$147.000 within a five-minute drive time