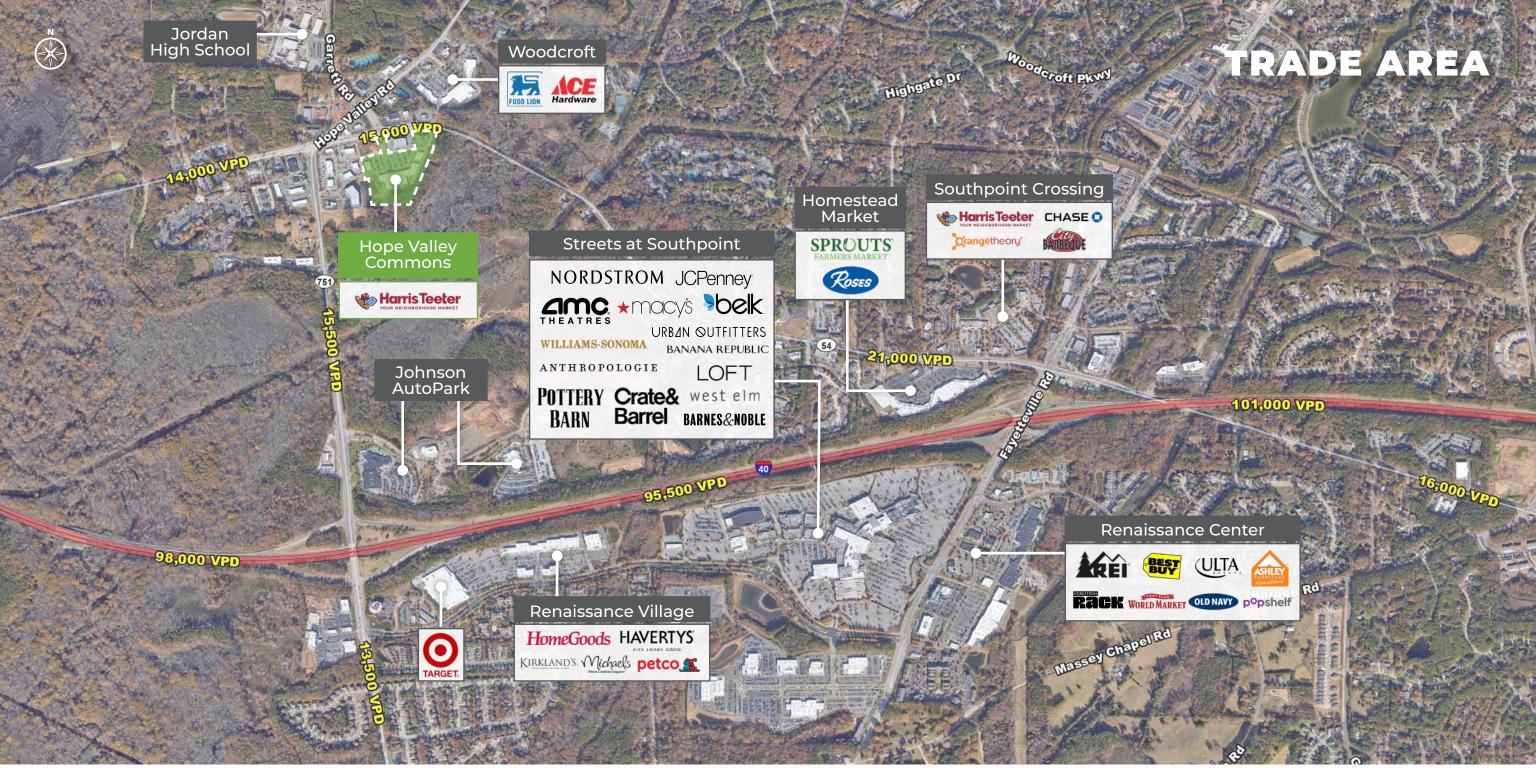

# **Regional Accessibility**

# **12 Minutes**

**UNC Chapel Hill** 

## **14 Minutes**

Duke University

#### 8 Minutes

Streets at Southpoint

## **10 Minutes**

Research Triangle Park
Research Triangle Park