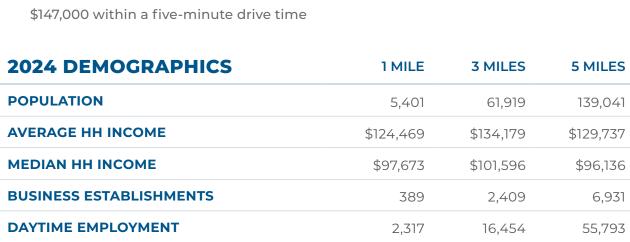

| 2024 DEMOGRAPHICS       | 1 MILE    | 3 MILES   | 5 MILES   |
|-------------------------|-----------|-----------|-----------|
| POPULATION              | 5,401     | 61,919    | 139,041   |
| AVERAGE HH INCOME       | \$124,469 | \$134,179 | \$129,737 |
| MEDIAN HH INCOME        | \$97,673  | \$101,596 | \$96,136  |
| BUSINESS ESTABLISHMENTS | 389       | 2,409     | 6,931     |
| DAYTIME EMPLOYMENT      | 2,317     | 16,454    | 55,793    |