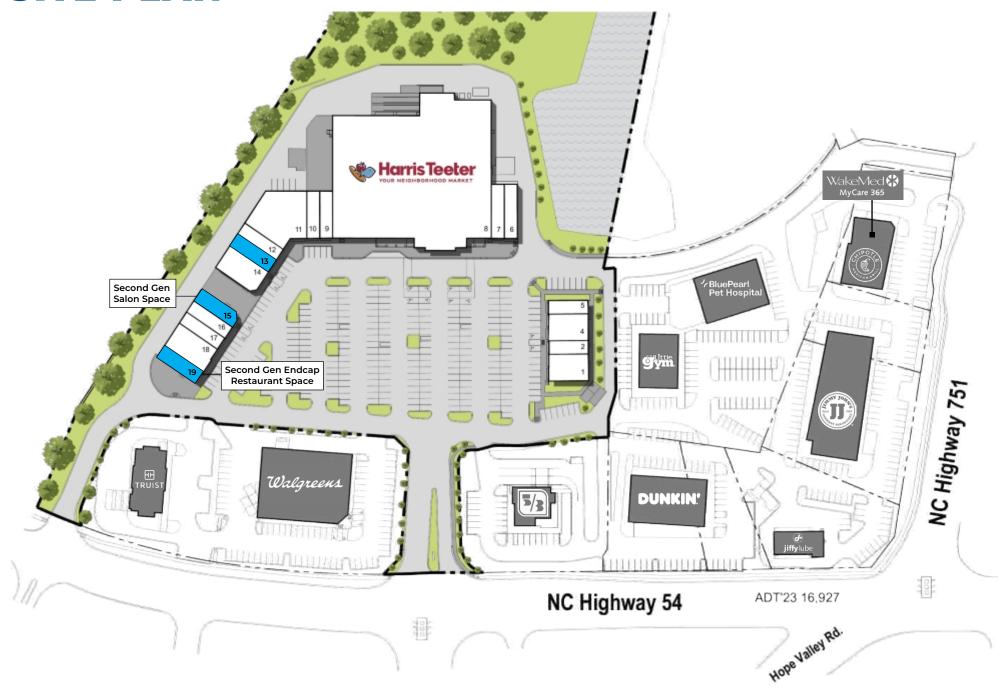

#### **PROPERTY HIGHLIGHTS**

- Shop space availability:
  - Suite 13 1,400 SF inline shop space
  - Suite 15 1,400 SF second generation salon space; available May 2025
  - Suite 19 1,400 SF second generation endcap restaurant space
- Strong tenant mix comprised of regional and local users including Club Pilates, Marco's Pizza and The Guys' Place
- Located adjacent to the heavily traveled intersection of Hwy 751 & NC 54, the center benefits from excellent visibility and accessibility
- Surrounded by strong demographics with an average household income of over \$147.000 within a five-minute drive time

# **SITE PLAN**

| Suite | Tenant                          | Size (SF) |
|-------|---------------------------------|-----------|
| 01    | Neo Japan                       | 2,414     |
| 02    | Beverly Nails                   | 1,200     |
| 04    | Club Pilates                    | 2,400     |
| 05    | Marco's Pizza                   | 1,200     |
| 06    | Bapu Teahouse                   | 1,542     |
| 07    | InView Eye Care                 | 1,600     |
| 08    | Harris Teeter                   | 48,505    |
| 09    | Triangle Tailors                | 1,400     |
| 10    | Backyard Birds & Gifts          | 1,400     |
| 11    | Armed Forces Career Center      | 5,700     |
| 12    | Makus Empanadas                 | 1,410     |
| 13    | AVAILABLE                       | 1,400     |
| 14    | Urban Turban Indian Grill & Bar | 2,800     |
| 15    | AVAILABLE May 2025              | 1,400     |
| 16    | The Guys' Place                 | 1,500     |
| 17    | Salt & Cocoa                    | 1,256     |
| 18    | Sun Tan City                    | 2,800     |
| 19    | AVAILABLE                       | 1,400     |
|       | TOTAL                           | 81,327    |