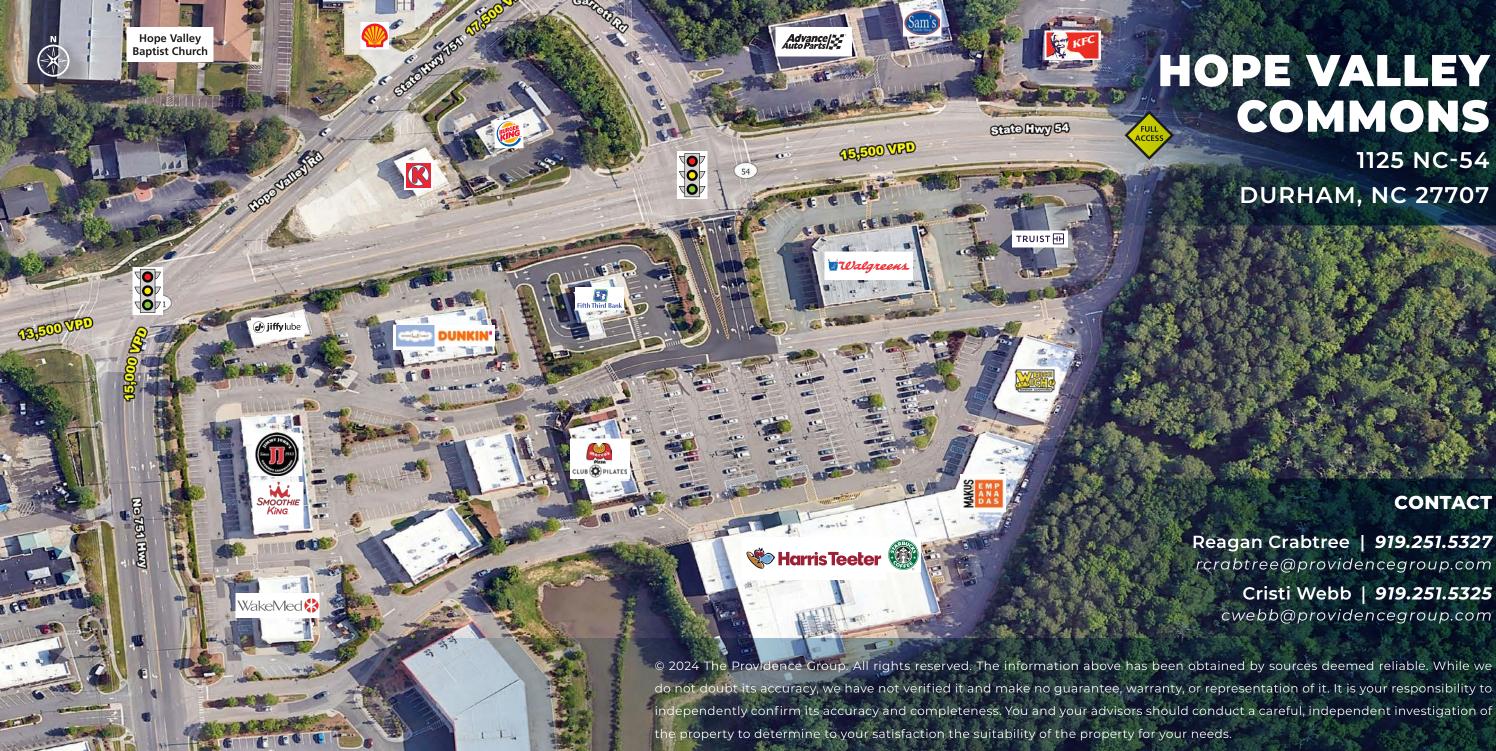

## HOPE VALLEY COMMONS 1125 NC-54 **DURHAM, NC 27707**

### CONTACT

Reagan Crabtree | 919.251.5327 rcrabtree@providencegroup.com Cristi Webb | 919.251.5325 cwebb@providencegroup.com

### **PROPERTY HIGHLIGHTS**

- · Located along NC-54 at the signalized intersection at Garrett Road.
- · Strong tenant mix comprised of regional and local users.
- Surrounded by strong demographics with an average household income of over \$150,000 within a 1 mile radius.