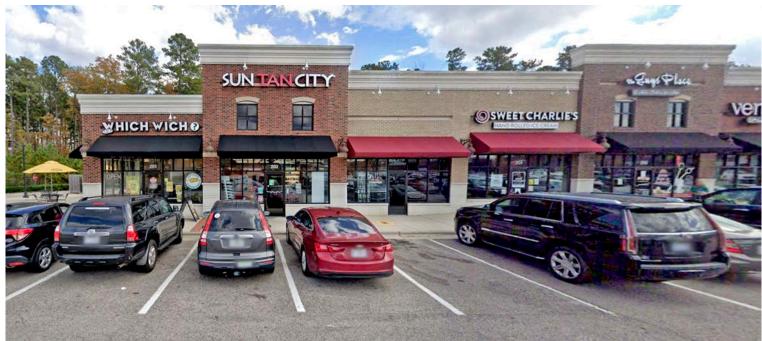

# **HOPE VALLEY COMMONS**

1125 NC-54, DURHAM, NC 27707

| Suite | Tenant                 | Square<br>Feet | Suite | Tenant                          | Square<br>Feet |
|-------|------------------------|----------------|-------|---------------------------------|----------------|
| 01    | Neo Japan              | 2,414 SF       | 11    | Armed Forces Career Center      | 5,700 SF       |
| 02    | Beverly Nails          | 1,200 SF       | 12    | Makus Empanadas                 | 1,410 SF       |
| 04    | Club Pilates           | 2,400 SF       | 13    | Salty Waters Float Spa          | 1,400 SF       |
| 05    | Marco's Pizza          | 1,200 SF       | 14    | Urban Turban Indian Grill & Bar | 2,800 SF       |
| 06    | Bapu Teahouse          | 1,542 SF       | 15    | Vent Hair Salon                 | 1,400 SF       |
| 07    | InView Eye Care        | 1,600 SF       | 16    | The Guys Place                  | 1,500 SF       |
| 08    | Harris Teeter          | 48,505 SF      | 17    | Salt & Cocoa                    | 1,256 SF       |
| 09    | Triangle Tailors       | 1,400 SF       | 18    | Sun Tan City                    | 2,800 SF       |
| 10    | Backyard Birds & Gifts | 1,400 SF       | 19    | Which Wich                      | 1,400 SF       |