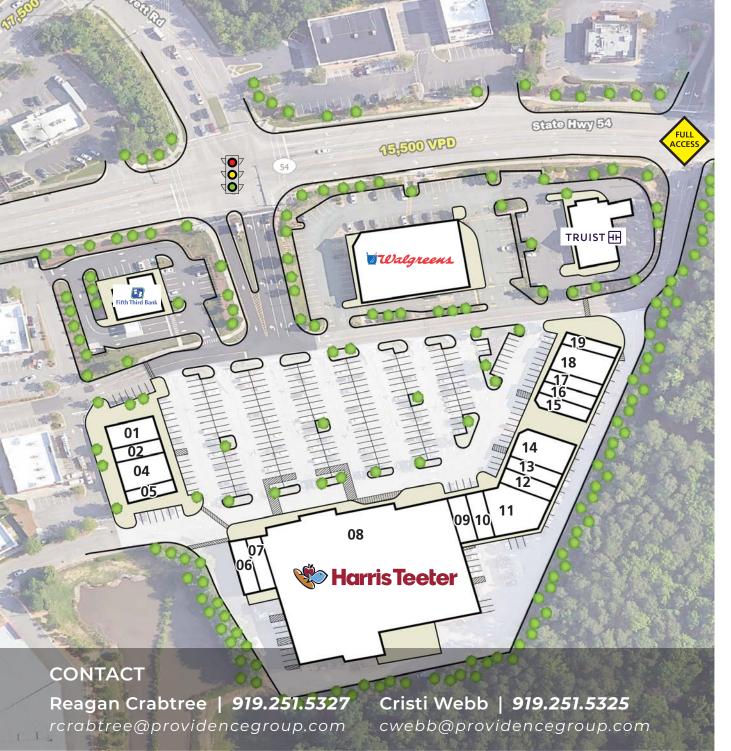

# **HOPE VALLEY COMMONS**

1125 NC-54, DURHAM, NC 27707

| Suite | Tenant                 | Square<br>Feet | Suite | Tenant                          | Square<br>Feet |
|-------|------------------------|----------------|-------|---------------------------------|----------------|
| 01    | Neo Japan              | 2,414 SF       | 11    | Armed Forces Career Center      | 5,700 SF       |
| 02    | Beverly Nails          | 1,200 SF       | 12    | Makus Empanadas                 | 1,410 SF       |
| 04    | Club Pilates           | 2,400 SF       | 13    | Salty Waters Float Spa          | 1,400 SF       |
| 05    | Marco's Pizza          | 1,200 SF       | 14    | Urban Turban Indian Grill & Bar | 2,800 SF       |
| 06    | Bapu Teahouse          | 1,542 SF       | 15    | Vent Hair Salon                 | 1,400 SF       |
| 07    | InView Eye Care        | 1,600 SF       | 16    | The Guys Place                  | 1,500 SF       |
| 08    | Harris Teeter          | 48,505 SF      | 17    | Salt & Cocoa                    | 1,256 SF       |
| 09    | Triangle Tailors       | 1,400 SF       | 18    | Sun Tan City                    | 2,800 SF       |
| 10    | Backyard Birds & Gifts | 1,400 SF       | 19    | Which Wich                      | 1,400 SF       |

#### 101,000 VPD

Barbee Rd

CONTACT

Reagan Crabtree | 919.251.5327 rcrabtree@providencegroup.com

Cristi Webb | 919.251.5325 cwebb@providencegroup.com