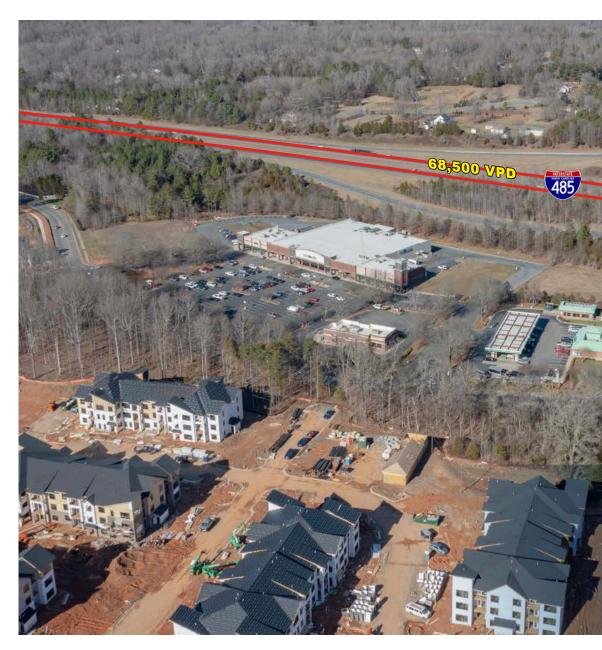

#### **PROPERTY DESCRIPTION**

Cambridge Commons is a neighborhood shopping center anchored by Food Lion. The center is conveniently located just off I-485 at the intersection of Harrisburg Rd and Cambridge Commons Dr. Cambridge Commons is directly across the street from the new 287-unit Abberly Common Apartments which delivered in 2023.

| <b>DEMOGRAPHICS (2023)</b> | 1 MILE    | 3 MILE   | 5 MILE    |
|----------------------------|-----------|----------|-----------|
| POPULATION                 | 6,862     | 38,091   | 116,845   |
| AVERAGE HH INCOME          | \$109,745 | \$94,787 | \$105,184 |
| MEDIAN HH INCOME           | \$85,470  | \$85,792 | \$87,539  |
| BUSINESS ESTABLISHMENTS    | 181       | 1,002    | 3,993     |
| DAYTIME EMPLOYMENT         | 656       | 4,490    | 21,803    |