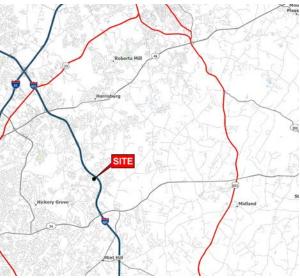

#### **PROPERTY DESCRIPTION**

Cambridge Commons is a neighborhood shopping center anchored by Food Lion. The center is conveniently located just off I-485 at the intersection of Harrisburg Rd and Cambridge Commons Dr. Cambridge Commons is directly across the street from the new 287-unit Abberly Common Apartments which delivered in 2023.