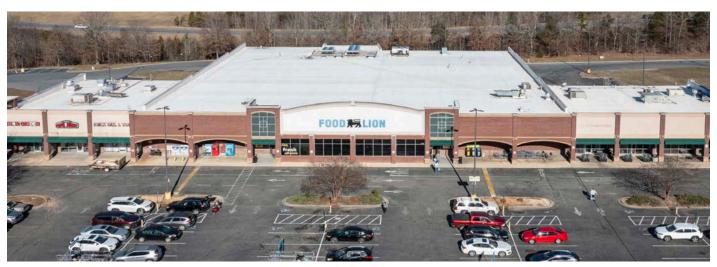

#### **PROPERTY DESCRIPTION**

Cambridge Commons is a neighborhood shopping center anchored by Food Lion. The center is conveniently located just off I-485 at the intersection of Harrisburg Rd and Cambridge Commons Dr. Cambridge Commons is directly across the street from the new 287-unit Abberly Common Apartments which delivered in 2023.

# **CAMBRIDGE COMMONS SHOPPING CENTER** 8010 CAMBRIDGE COMMONS DR., CHARLOTTE, NC 28215

| Suite | Tenant                       | Square Feet |
|-------|------------------------------|-------------|
| )1    | China Garden                 | 1,400 SF    |
| )2    | Papa Johns                   | 1,400 SF    |
| )3    | Fancy Nails                  | 1,400 SF    |
| )4    | Food Lion                    | 33,000 SF   |
| )5-06 | Mr Charles<br>Chicken & Fish | 4,800 SF    |
| OP1   | AVAILABLE                    | ±2 Acres    |
| OP2   | AVAILABLE                    | ±0.48 Acres |
| OP3   | AVAILABLE                    | ±0.48 Acres |
| OP4   | AVAILABLE                    | ±0.68 Acres |
|       |                              |             |