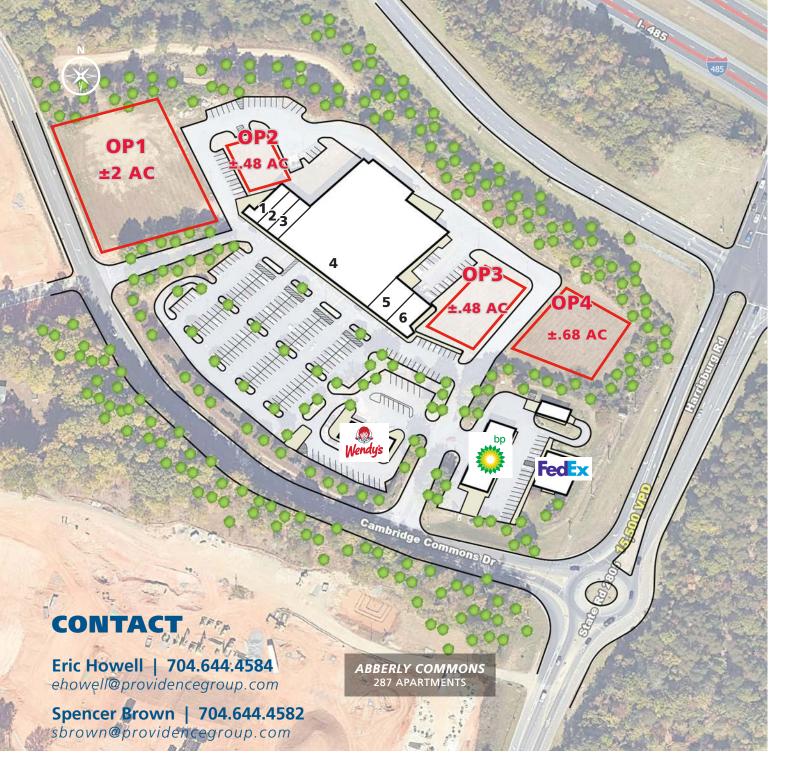

#### **PROPERTY / LEASING INFO**

\* GLA: 42,000 SF
\* Shop Space Available: Fully Leased
\* Outparcels Available:
+/- 2.06 Acres
+/- 0.68 Acres
+/- 0.48 Acres

+/- 0.48 Acres

# **CAMBRIDGE COMMONS SHOPPING CENTER** 8010 CAMBRIDGE COMMONS DR., CHARLOTTE, NC 28215

| Suite | Tenant                       | Square Feet |
|-------|------------------------------|-------------|
| )1    | China Garden                 | 1,400 SF    |
| )2    | Papa Johns                   | 1,400 SF    |
| )3    | Fancy Nails                  | 1,400 SF    |
| )4    | Food Lion                    | 33,000 SF   |
| )5-06 | Mr Charles<br>Chicken & Fish | 4,800 SF    |
| OP1   | AVAILABLE                    | ±2 Acres    |
| OP2   | AVAILABLE                    | ±0.48 Acres |
| OP3   | AVAILABLE                    | ±0.48 Acres |
| OP4   | AVAILABLE                    | ±0.68 Acres |
|       |                              |             |