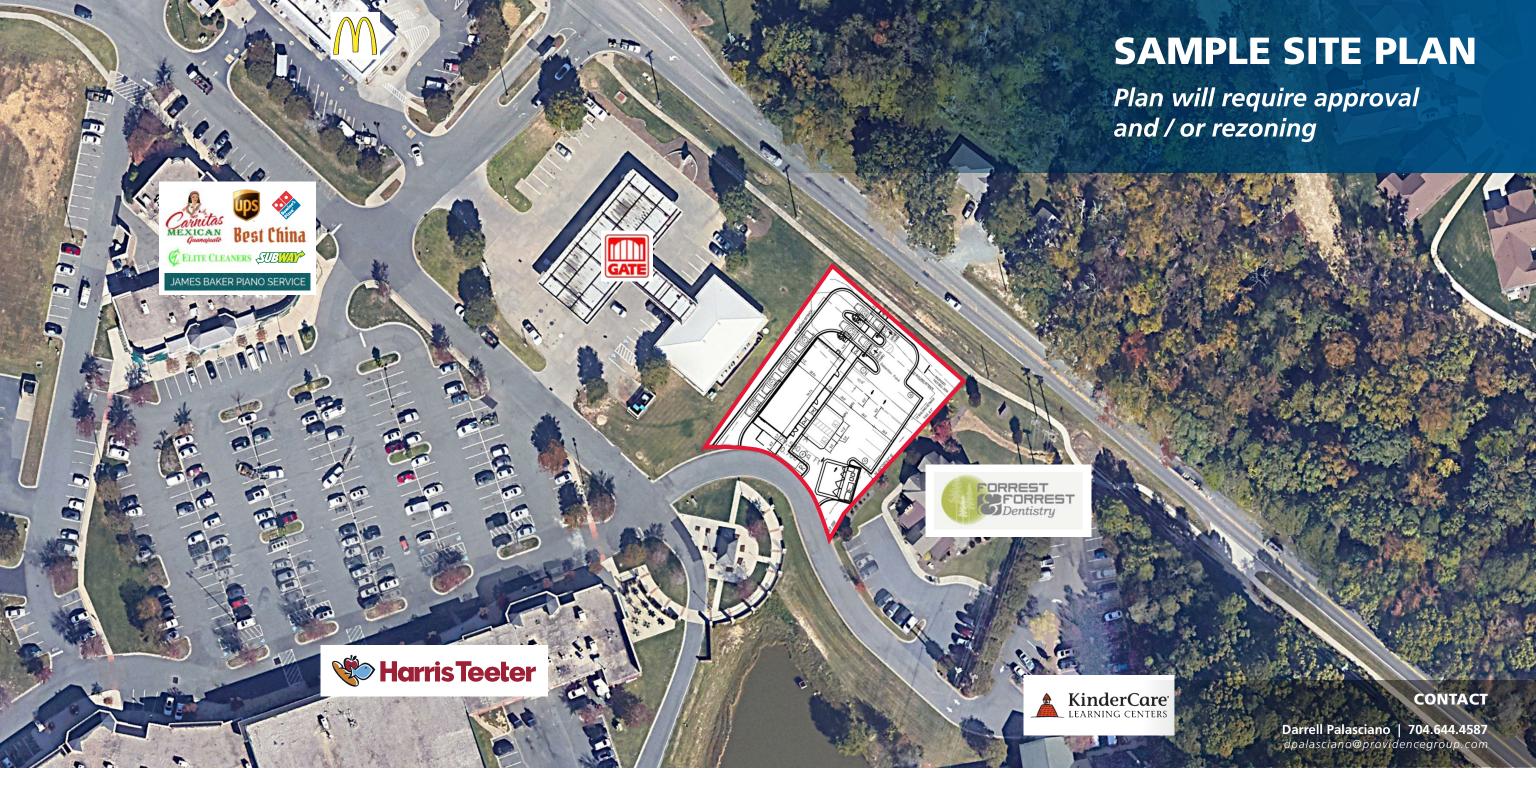

### **PROPERTY HIGHLIGHTS**

- ASKING PRICE \$449,000
- 0.70 acre outpacel
- High growth sub-market just off of I-485
- Desirable Union county location just 10 miles southwest of uptown Charlotte.
- 21,500 VPD on Lawyers Rd