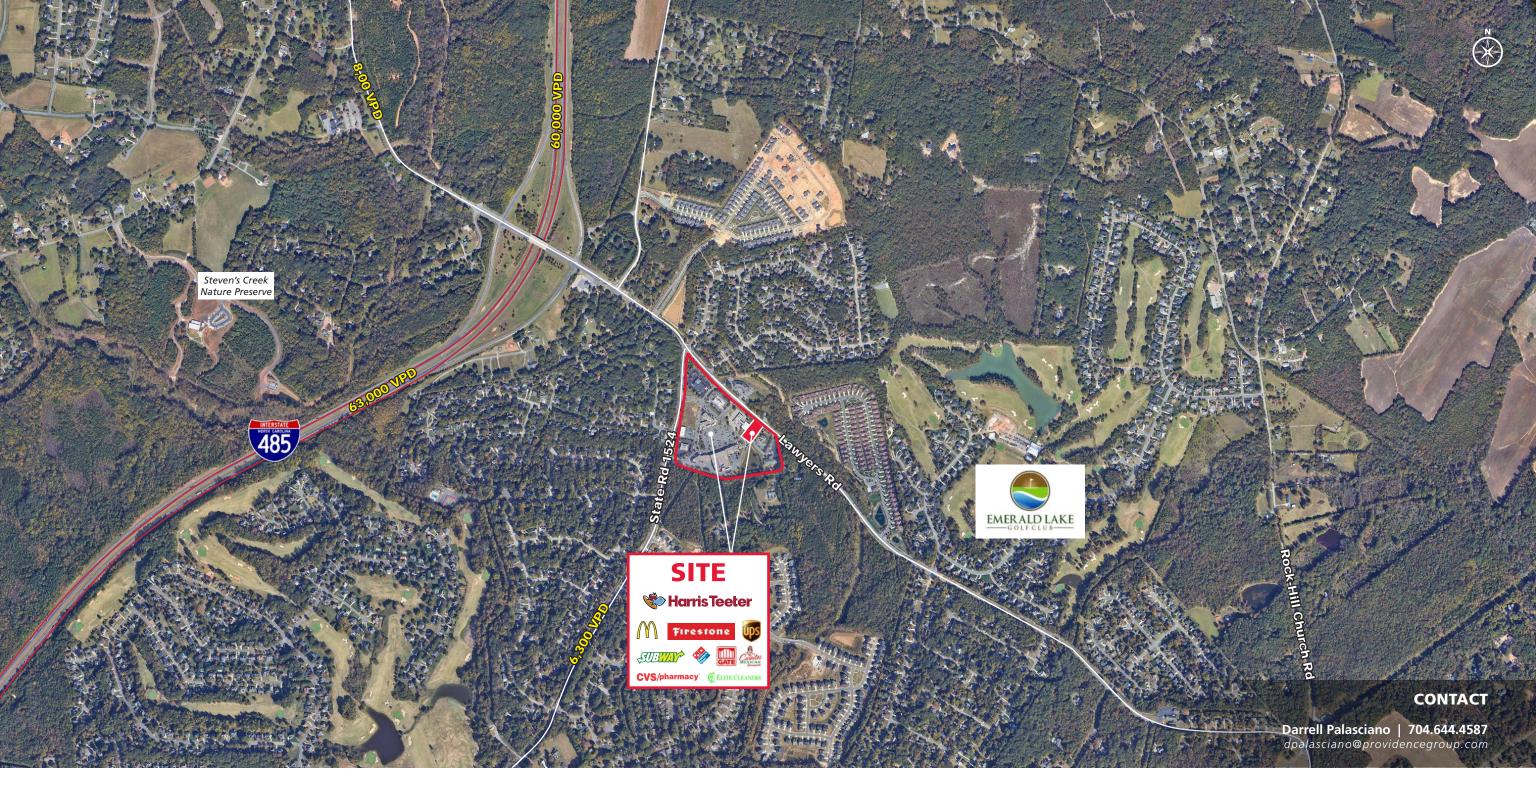

# **OUTPAD FOR SALE - HARRIS TEETER**

14750 LAWYERS ROAD | STALLINGS, NC | 28104

\$449,000 ASKING PRICE

HIGH GROWTH
NEIGHBORHOOD
OFF OF 485

MEDIUM HH INCOME > \$100,000 WITHIN A 5-MILE RADIUS!

#### **LOCATION OVERVIEW**

Rare out-parcel opportunity in front of a well established Harris Teeter anchored shopping center near the Union/Mecklenburg County line.

### **PROPERTY HIGHLIGHTS**

- ASKING PRICE \$449,000
- 0.70 acre outpacel
- High growth sub-market just off of I-485
- Desirable Union county location just 10 miles southwest of uptown Charlotte.
- 21,500 VPD on Lawyers Rd