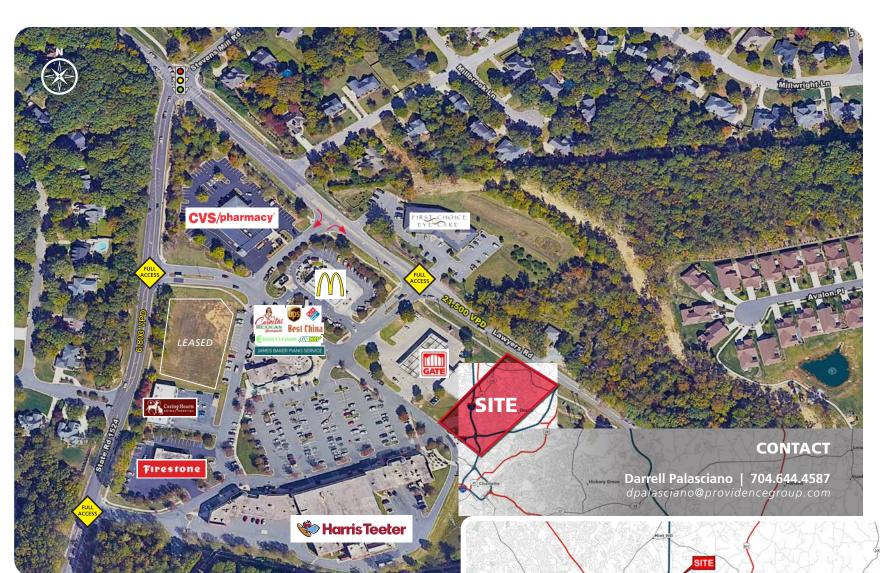

# **OUTPAD FOR SALE - HARRIS TEETER**

14750 LAWYERS ROAD | STALLINGS, NC | 28104

\$449,000 ASKING PRICE

HIGH GROWTH
NEIGHBORHOOD
OFF OF 485

MEDIUM HH INCOME > \$100,000 WITHIN A 5-MILE RADIUS!

#### **LOCATION OVERVIEW**

Rare out-parcel opportunity in front of a well established Harris Teeter anchored shopping center near the Union/Mecklenburg County line.

### **PROPERTY HIGHLIGHTS**

- ASKING PRICE \$449,000
- 0.70 acre outpacel
- High growth sub-market just off of I-485
- Desirable Union county location just 10 miles southwest of uptown Charlotte.
- 21,500 VPD on Lawyers Rd