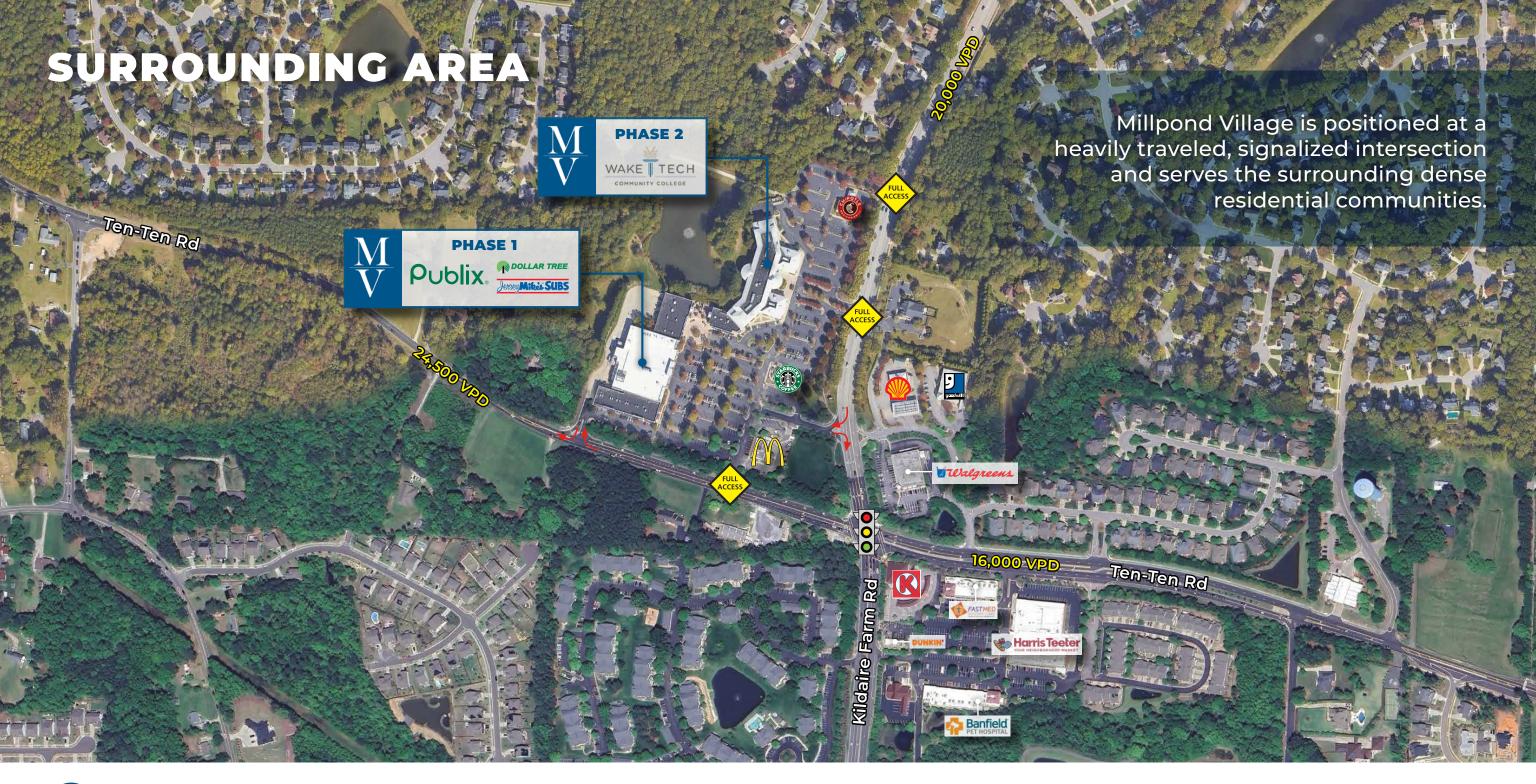

## **MILLPOND VILLAGE**

## KILDAIRE FARM RD & TEN-TEN RD | CARY, NC 27518

Anchored by Publix, Millpond Village is a neighborhood shopping center located in affluent Cary at the high traffic intersection of Kildaire Farm Road and Ten-Ten Road. The center has a strong mix of local, regional, and national retailers including Starbucks, Jersey Mike's, and Dollar Tree.

## **PROPERTY HIGHLIGHTS**

- 1,237 SF second generation space available with some restaurant infrastructure in place
- 3,267 SF second generation taproom space available
- Home to Wake Tech's Western Campus and the National Association for Community College Entrepreneurship, providing strong daytime population at the center
- · Average HH Income over \$192,000 within a one mile radius
- · Great visibility and easily accessible from both Ten-Ten and Kildaire Farm Roads