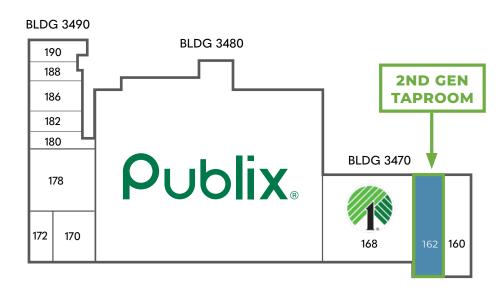

## **SITE PLAN**

| SUITE | TENANT                      | SIZE (SF) |
|-------|-----------------------------|-----------|
| 190   | Hong Kong Chinese           | 1,221 SF  |
| 188   | Sharkey's Cuts for Kids     | 1,182 SF  |
| 186   | Millpond Dance              | 2,361 SF  |
| 182   | John Tudor Insurance Agency | 1,182 SF  |
| 180   | Nail Experts                | 1,391 SF  |
| 178   | AKtivate Fitness            | 3,693 SF  |
| 172   | Jersey Mike's Subs          | 1,529 SF  |
| 170   | Millpond Family Dental      | 2,233 SF  |
|       | Publix                      | 48,523 SF |
| 168   | Dollar Tree                 | 9,394 SF  |
| 162   | AVAILABLE                   | 3,276 SF  |
| 160   | Frida's Patio               | 3,226 SF  |
| 158   | Brothers of NY Pizza        | 1,880 SF  |
| 154   | Sunmed CBD                  | 1,032 SF  |
| 150   | Thai Lotus                  | 2,249 SF  |