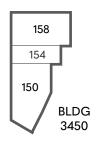

## **SITE PLAN**

| SUITE | TENANT                      | SIZE (SF) |
|-------|-----------------------------|-----------|
| 190   | Hong Kong Chinese           | 1,221 SF  |
| 188   | Sharkey's Cuts for Kids     | 1,182 SF  |
| 186   | Millpond Dance              | 2,361 SF  |
| 182   | John Tudor Insurance Agency | 1,182 SF  |
| 180   | Nail Experts                | 1,391 SF  |
| 178   | AKtivate Fitness            | 3,693 SF  |
| 172   | Jersey Mike's Subs          | 1,529 SF  |
| 170   | Millpond Family Dental      | 2,233 SF  |
|       | Publix                      | 48,523 SF |
| 168   | Dollar Tree                 | 9,394 SF  |
| 162   | AVAILABLE                   | 3,276 SF  |
| 160   | Frida's Patio               | 3,226 SF  |
| 158   | Brothers of NY Pizza        | 1,880 SF  |
| 154   | Sunmed CBD                  | 1,032 SF  |
| 150   | Thai Lotus                  | 2,249 SF  |