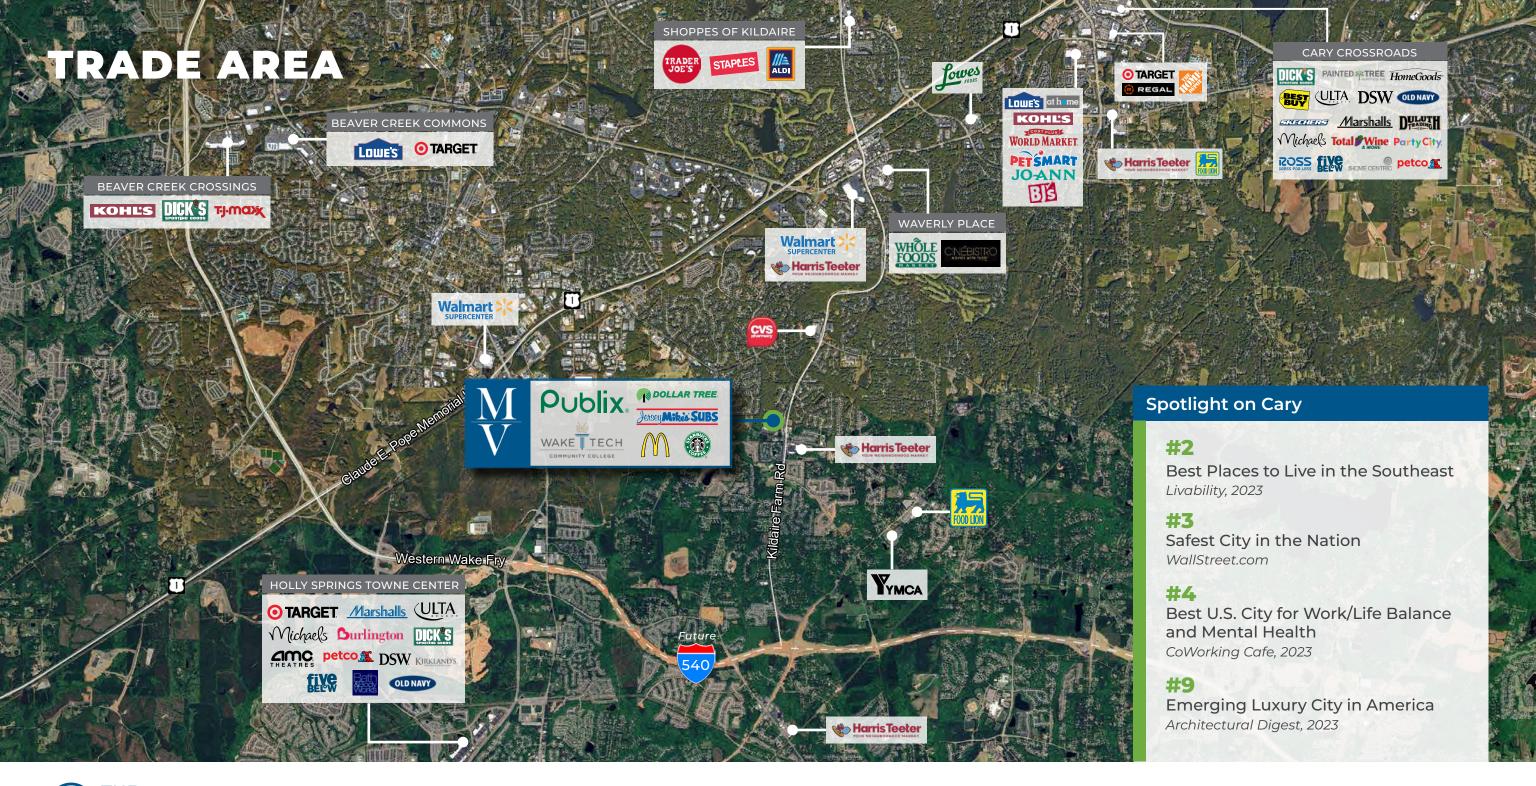

## **MILLPOND VILLAGE**

## KILDAIRE FARM RD & TEN-TEN RD | CARY, NC 27518

Anchored by Publix, Millpond Village is a neighborhood shopping center located in affluent Cary at the high traffic intersection of Kildaire Farm Road and Ten-Ten Road. The center has a strong mix of local, regional, and national retailers including Starbucks, Jersey Mike's, and Dollar Tree.

## **PROPERTY HIGHLIGHTS**

- 1,237 SF second generation space available with some restaurant infrastructure in place
- 3,267 SF second generation taproom space available
- Home to Wake Tech's Western Campus and the National Association for Community College Entrepreneurship, providing strong daytime population at the center
- · Average HH Income over \$192,000 within a one mile radius
- · Great visibility and easily accessible from both Ten-Ten and Kildaire Farm Roads