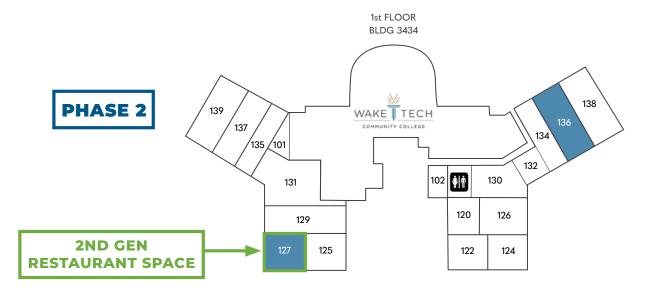

| SUITE | TENANT                       | SIZE (SF) |
|-------|------------------------------|-----------|
| 139   | Cary Day Spa and Nails       | 2,186 SF  |
| 137   | Fade Pro Barbershop          | 1,487 SF  |
| 135   | PostNet                      | 1,393 SF  |
| 131   | Bricks & Minifigs            | 2,451 SF  |
| 129   | Ten Ten Road Animal Hospital | 2,585 SF  |
| 127   | AVAILABLE                    | 1,237 SF  |
| 125   | Studio Em                    | 1,128 SF  |
| 101   | Wake Tech                    | 627 SF    |
| 102   | Willowdale Realty            | 607 SF    |
| 100   | Wake Tech                    | 14,454 SF |
| 138   | Geeta Bhat, DDS              | 2,186 SF  |
| 136   | AVAILABLE                    | 1,828 SF  |
| 134   | Edward Jones                 | 1,406 SF  |
| 132   | Schramm Insurance            | 823 SF    |
| 130   | Wake Tech                    | 1,868 SF  |
| 120   | Pilates the Form             | 974 SF    |
| 126   | My Spa 2 U                   | 1,617 SF  |
| 122   | Aidan Marie Jewelry          | 1,095 SF  |
| 124   | Tots & Teens Pediatrics      | 1,227 SF  |