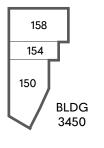

## **SITE PLAN**

PHASE 1

| Can be Combined |
|-----------------|
| for ±6,500 SF   |

PHASE 2

| SUITE | TENANT                                  | SIZE (SF) |
|-------|-----------------------------------------|-----------|
| 190   | Hong Kong Chinese                       | 1,221 SF  |
| 188   | Sharkey's Cuts for Kids                 | 1,182 SF  |
| 186   | Millpond Dance                          | 2,361 SF  |
| 182   | John Tudor Insurance Agency             | 1,182 SF  |
| 180   | Nail Experts                            | 1,391 SF  |
| 178   | AKtivate Fitness                        | 3,693 SF  |
| 172   | Jersey Mike's Subs                      | 1,529 SF  |
| 170   | Millpond Family Dental                  | 2,233 SF  |
|       | Publix                                  | 48,523 SF |
| 168   | Dollar Tree                             | 9,394 SF  |
| 162   | AVAILABLE                               | 3,276 SF  |
| 160   | Frida's Patio<br>(AVAILABLE MARCH 2025) | 3,226 SF  |
| 158   | Brothers of NY Pizza                    | 1,880 SF  |
| 154   | Sunmed CBD                              | 1,032 SF  |
| 150   | Thai Lotus                              | 2,249 SF  |