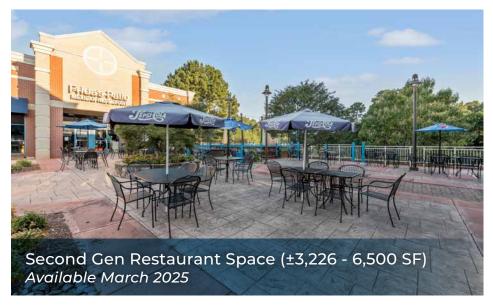

## **PROPERTY HIGHLIGHTS**

- 3,267 SF second generation taproom space available; 3,226 SF second generation endcap restaurant space with outdoor patio available in March 2025
  - » Ability to combine second generation taproom and restaurant spaces for a total of  $\pm 6,500 \, \text{SF}$
- Home to Wake Tech's Western Campus and the National Association for Community
  College Entrepreneurship, providing strong daytime population at the center
- Great visibility and easily accessible from both Ten-Ten and Kildaire Farm Roads

## **SITE PLAN**

PHASE 1

| Can be Combined |
|-----------------|
| for ±6,500 SF   |

PHASE 2

| SUITE | TENANT                                  | SIZE (SF) |
|-------|-----------------------------------------|-----------|
| 190   | Hong Kong Chinese                       | 1,221 SF  |
| 188   | Sharkey's Cuts for Kids                 | 1,182 SF  |
| 186   | Millpond Dance                          | 2,361 SF  |
| 182   | John Tudor Insurance Agency             | 1,182 SF  |
| 180   | Nail Experts                            | 1,391 SF  |
| 178   | AKtivate Fitness                        | 3,693 SF  |
| 172   | Jersey Mike's Subs                      | 1,529 SF  |
| 170   | Millpond Family Dental                  | 2,233 SF  |
|       | Publix                                  | 48,523 SF |
| 168   | Dollar Tree                             | 9,394 SF  |
| 162   | AVAILABLE                               | 3,276 SF  |
| 160   | Frida's Patio<br>(AVAILABLE MARCH 2025) | 3,226 SF  |
| 158   | Brothers of NY Pizza                    | 1,880 SF  |
| 154   | Sunmed CBD                              | 1,032 SF  |
| 150   | Thai Lotus                              | 2,249 SF  |