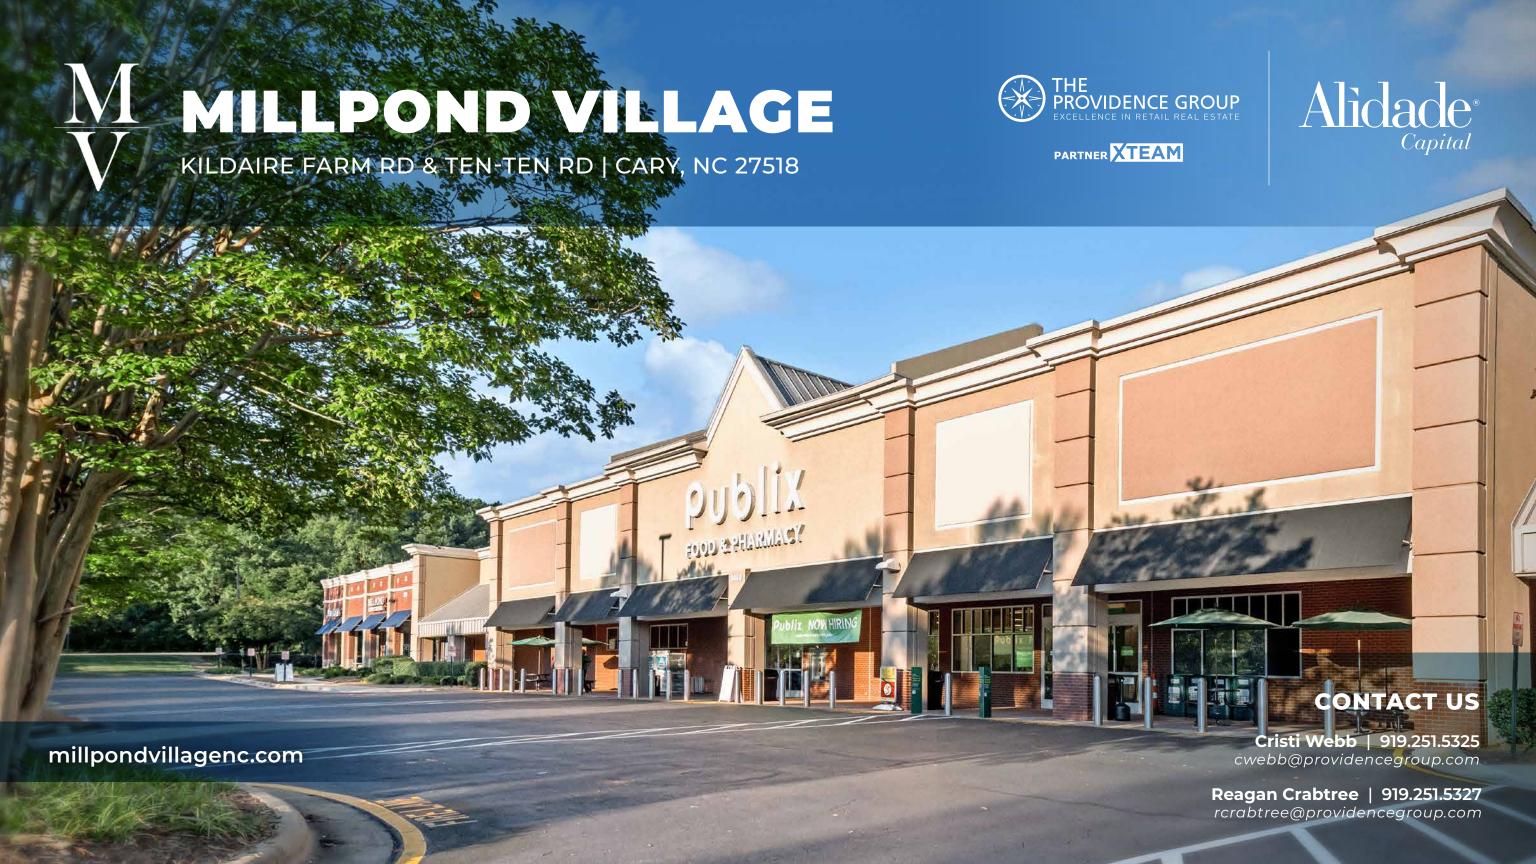

## **MILLPOND VILLAGE**

## KILDAIRE FARM RD & TEN-TEN RD | CARY, NC 27518

Anchored by Publix, Millpond Village is a neighborhood shopping center in Cary surrounded by strong demographics with an average HH income of over \$190,000 within a one-mile radius. The center has a strong mix of local, regional, and national retailers including Starbucks, Jersey Mike's, and Dollar Tree.