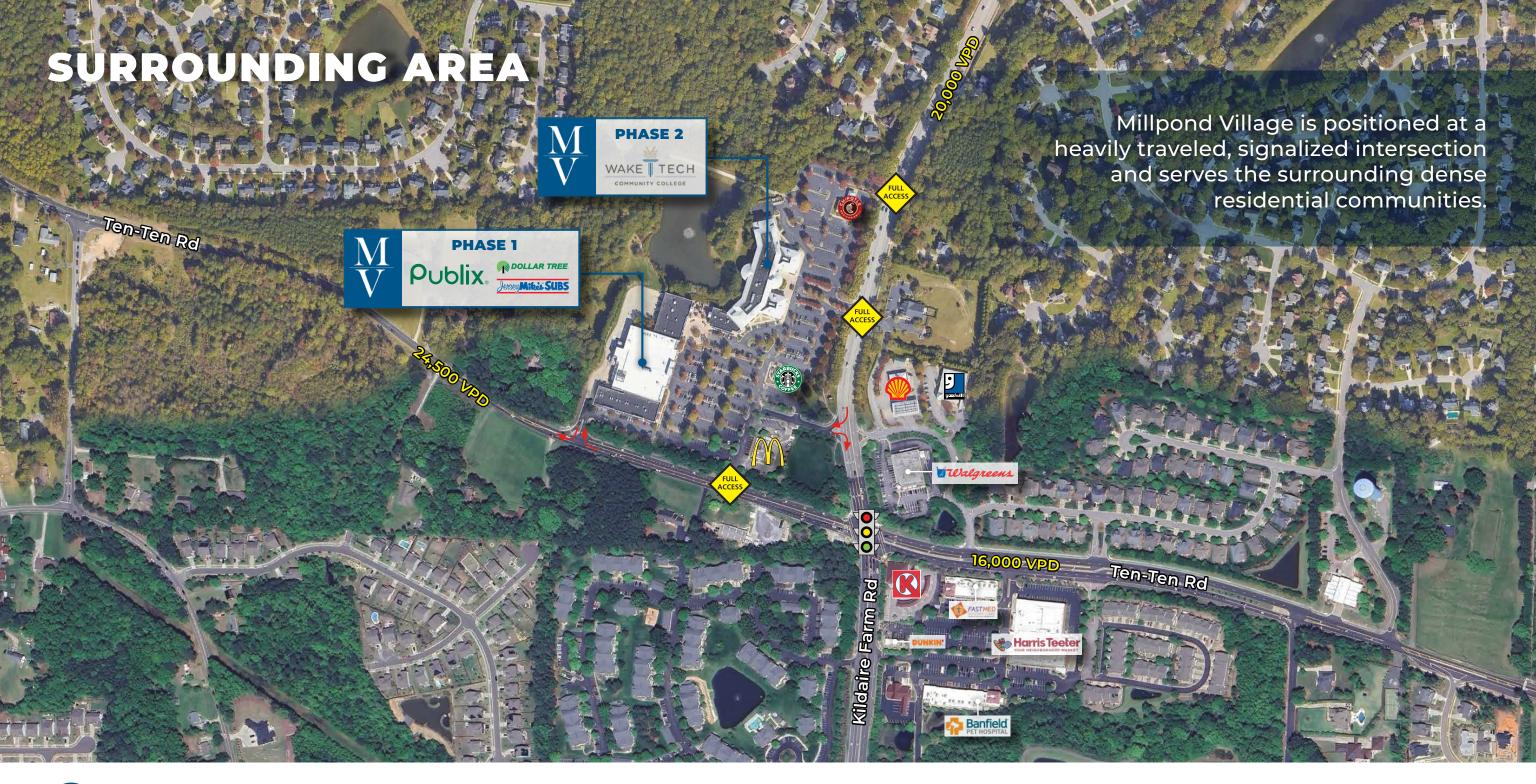

## KILDAIRE FARM RD & TEN-TEN RD | CARY, NC 27518

Anchored by Publix, Millpond Village is a neighborhood shopping center in Cary surrounded by strong demographics with an average HH income of over \$190,000 within a one-mile radius. The center has a strong mix of local, regional, and national retailers including Starbucks, Jersey Mike's, and Dollar Tree.

## **PROPERTY HIGHLIGHTS**

- 3,267 SF second generation taproom space available; 3,226 SF second generation endcap restaurant space with outdoor patio available in March 2025
  - » Ability to combine second generation taproom and restaurant spaces for a total of  $\pm 6,500 \, \text{SF}$
- Home to Wake Tech's Western Campus and the National Association for Community
  College Entrepreneurship, providing strong daytime population at the center
- Great visibility and easily accessible from both Ten-Ten and Kildaire Farm Roads