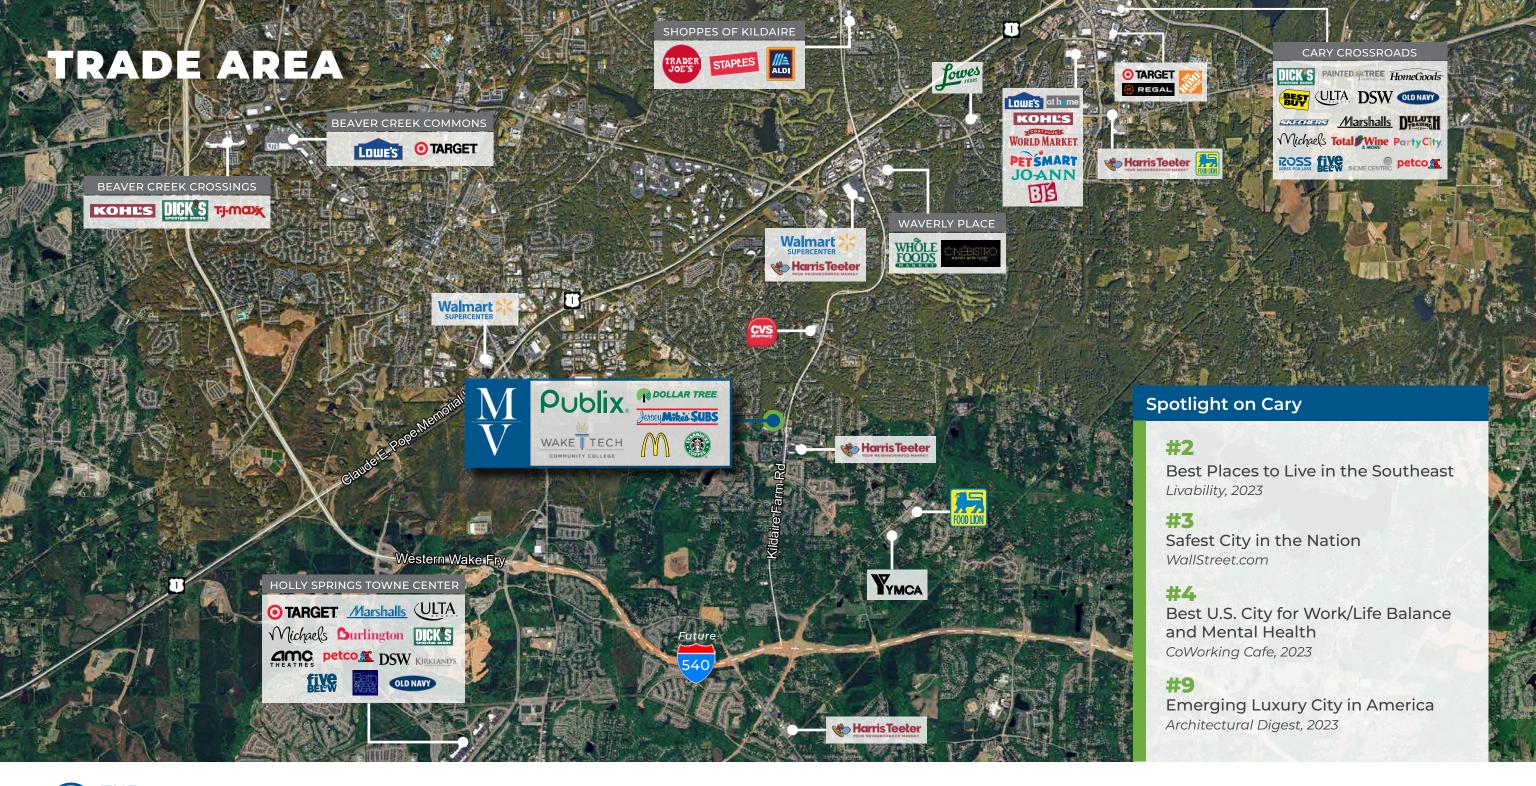

## KILDAIRE FARM RD & TEN-TEN RD | CARY, NC 27518

Anchored by Publix, Millpond Village is a neighborhood shopping center in Cary surrounded by strong demographics with an average HH income of over \$190,000 within a one-mile radius. The center has a strong mix of local, regional, and national retailers including Starbucks, Jersey Mike's, and Dollar Tree.