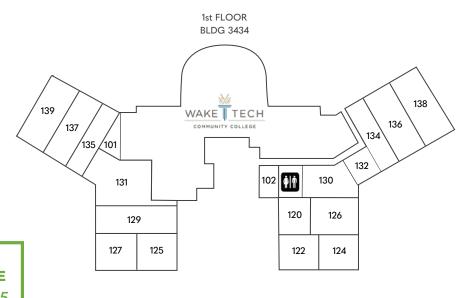

## **SITE PLAN**

PHASE 1

| Can be Combined |
|-----------------|
| for ±6,500 SF   |

PHASE 2

| SUITE | TENANT                                  | SIZE (SF) |
|-------|-----------------------------------------|-----------|
| 190   | Hong Kong Chinese                       | 1,221 SF  |
| 188   | Sharkey's Cuts for Kids                 | 1,182 SF  |
| 186   | Millpond Dance                          | 2,361 SF  |
| 182   | John Tudor Insurance Agency             | 1,182 SF  |
| 180   | Nail Experts                            | 1,391 SF  |
| 178   | AKtivate Fitness                        | 3,693 SF  |
| 172   | Jersey Mike's Subs                      | 1,529 SF  |
| 170   | Millpond Family Dental                  | 2,233 SF  |
|       | Publix                                  | 48,523 SF |
| 168   | Dollar Tree                             | 9,394 SF  |
| 162   | AVAILABLE                               | 3,276 SF  |
| 160   | Frida's Patio<br>(AVAILABLE MARCH 2025) | 3,226 SF  |
| 158   | Brothers of NY Pizza                    | 1,880 SF  |
| 154   | Sunmed CBD                              | 1,032 SF  |
| 150   | Thai Lotus                              | 2,249 SF  |

| SUITE | TENANT                       | SIZE (SF) |
|-------|------------------------------|-----------|
| 139   | Cary Day Spa and Nails       | 2,186 SF  |
| 137   | Fade Pro Barbershop          | 1,487 SF  |
| 135   | PostNet                      | 1,393 SF  |
| 131   | Bricks & Minifigs            | 2,451 SF  |
| 129   | Ten Ten Road Animal Hospital | 2,585 SF  |
| 127   | Acai Express                 | 1,237 SF  |
| 125   | Studio Em                    | 1,128 SF  |
| 101   | Wake Tech                    | 627 SF    |
| 102   | Willowdale Realty            | 607 SF    |
| 100   | Wake Tech                    | 14,454 SF |
| 138   | Geeta Bhat, DDS              | 2,186 SF  |
| 136   | Solis Mammography            | 1,828 SF  |
| 134   | Edward Jones                 | 1,406 SF  |
| 132   | Schramm Insurance            | 823 SF    |
| 130   | Wake Tech                    | 1,868 SF  |
| 120   | Pilates the Form             | 974 SF    |
| 126   | My Spa 2 U                   | 1,617 SF  |
| 122   | Aidan Marie Jewelry          | 1,095 SF  |
| 124   | Tots & Teens Pediatrics      | 1,227 SF  |