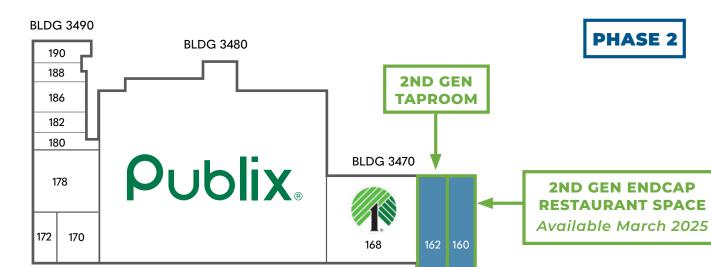

## **PROPERTY HIGHLIGHTS**

- 3,267 SF second generation taproom space available; 3,226 SF second generation endcap restaurant space with outdoor patio available in March 2025
  - » Ability to combine second generation taproom and restaurant spaces for a total of  $\pm 6,500 \, \text{SF}$
- Home to Wake Tech's Western Campus and the National Association for Community
  College Entrepreneurship, providing strong daytime population at the center
- Great visibility and easily accessible from both Ten-Ten and Kildaire Farm Roads

## **SITE PLAN**

PHASE 1

| Can be Combined |
|-----------------|
| for ±6,500 SF   |

PHASE 2

| SUITE | TENANT                                  | SIZE (SF) |
|-------|-----------------------------------------|-----------|
| 190   | Hong Kong Chinese                       | 1,221 SF  |
| 188   | Sharkey's Cuts for Kids                 | 1,182 SF  |
| 186   | Millpond Dance                          | 2,361 SF  |
| 182   | John Tudor Insurance Agency             | 1,182 SF  |
| 180   | Nail Experts                            | 1,391 SF  |
| 178   | AKtivate Fitness                        | 3,693 SF  |
| 172   | Jersey Mike's Subs                      | 1,529 SF  |
| 170   | Millpond Family Dental                  | 2,233 SF  |
|       | Publix                                  | 48,523 SF |
| 168   | Dollar Tree                             | 9,394 SF  |
| 162   | AVAILABLE                               | 3,276 SF  |
| 160   | Frida's Patio<br>(AVAILABLE MARCH 2025) | 3,226 SF  |
| 158   | Brothers of NY Pizza                    | 1,880 SF  |
| 154   | Sunmed CBD                              | 1,032 SF  |
| 150   | Thai Lotus                              | 2,249 SF  |