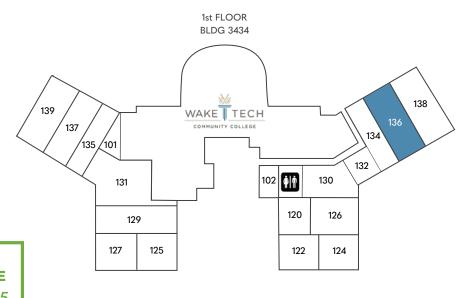

## **SITE PLAN**

PHASE 1

Can be Combined for ±6,500 SF

PHASE 2

| SUITE | TENANT                                  | SIZE (SF) |
|-------|-----------------------------------------|-----------|
| 190   | Hong Kong Chinese                       | 1,221 SF  |
| 188   | Sharkey's Cuts for Kids                 | 1,182 SF  |
| 186   | Millpond Dance                          | 2,361 SF  |
| 182   | John Tudor Insurance Agency             | 1,182 SF  |
| 180   | Nail Experts                            | 1,391 SF  |
| 178   | AKtivate Fitness                        | 3,693 SF  |
| 172   | Jersey Mike's Subs                      | 1,529 SF  |
| 170   | Millpond Family Dental                  | 2,233 SF  |
|       | Publix                                  | 48,523 SF |
| 168   | Dollar Tree                             | 9,394 SF  |
| 162   | AVAILABLE                               | 3,276 SF  |
| 160   | Frida's Patio<br>(AVAILABLE MARCH 2025) | 3,226 SF  |
| 158   | Brothers of NY Pizza                    | 1,880 SF  |
| 154   | Sunmed CBD                              | 1,032 SF  |
| 150   | Thai Lotus                              | 2,249 SF  |

| 158      | 7    |
|----------|------|
| 154      |      |
| 150      | BLDG |
| <b>\</b> | 3450 |

| SUITE | TENANT                       | SIZE (SF) |
|-------|------------------------------|-----------|
| 139   | Cary Day Spa and Nails       | 2,186 SF  |
| 137   | Fade Pro Barbershop          | 1,487 SF  |
| 135   | PostNet                      | 1,393 SF  |
| 131   | Bricks & Minifigs            | 2,451 SF  |
| 129   | Ten Ten Road Animal Hospital | 2,585 SF  |
| 127   | Acai Express                 | 1,237 SF  |
| 125   | Studio Em                    | 1,128 SF  |
| 101   | Wake Tech                    | 627 SF    |
| 102   | Willowdale Realty            | 607 SF    |
| 100   | Wake Tech                    | 14,454 SF |
| 138   | Geeta Bhat, DDS              | 2,186 SF  |
| 136   | AVAILABLE                    | 1,828 SF  |
| 134   | Edward Jones                 | 1,406 SF  |
| 132   | Schramm Insurance            | 823 SF    |
| 130   | Wake Tech                    | 1,868 SF  |
| 120   | Pilates the Form             | 974 SF    |
| 126   | My Spa 2 U                   | 1,617 SF  |
| 122   | Aidan Marie Jewelry          | 1,095 SF  |
| 124   | Tots & Teens Pediatrics      | 1,227 SF  |
|       |                              |           |