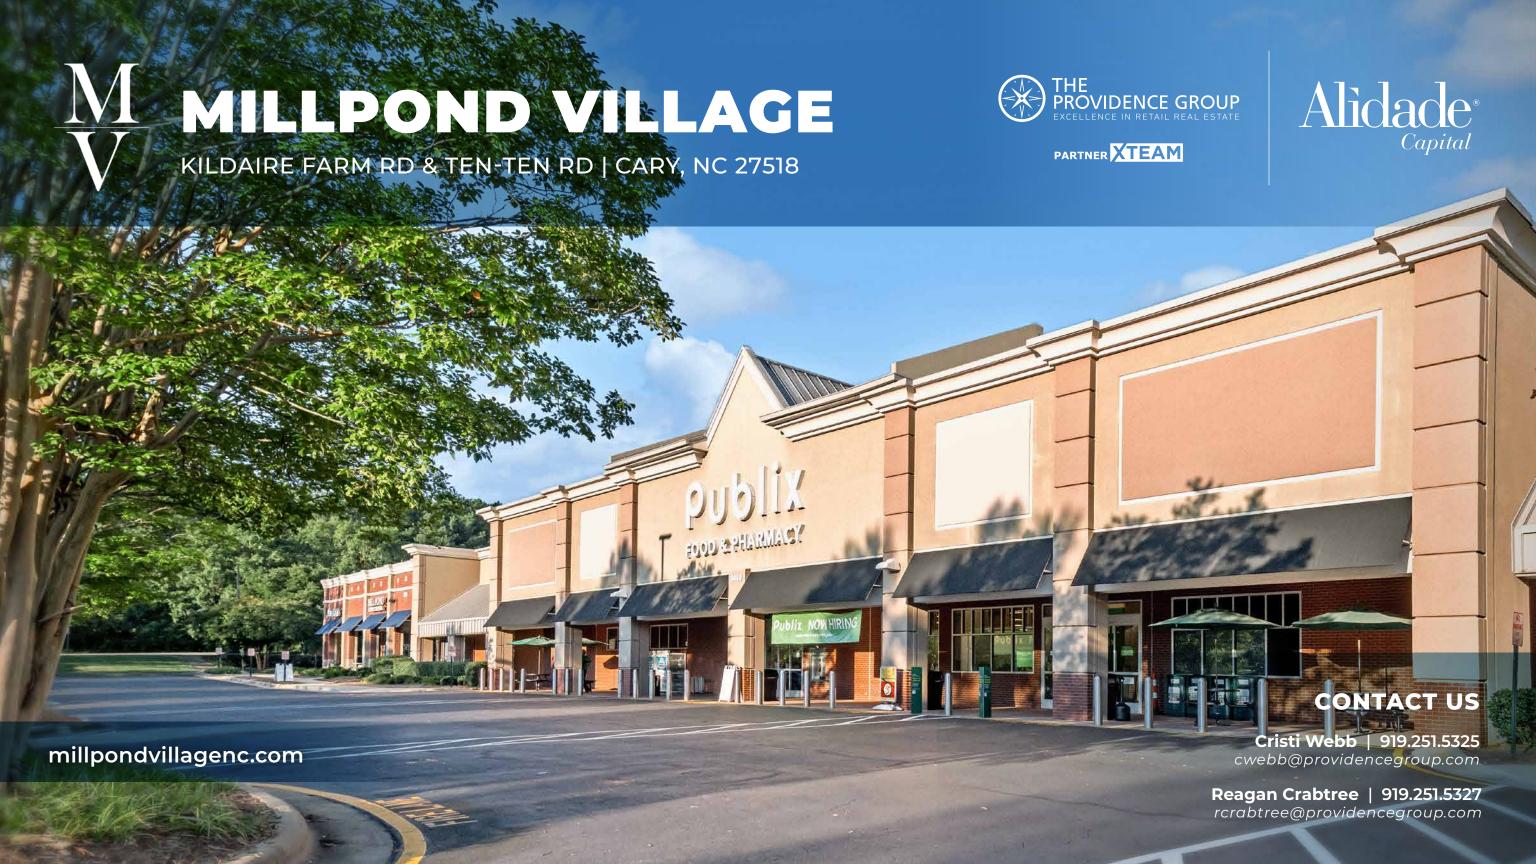

## **MILLPOND VILLAGE**

## KILDAIRE FARM RD & TEN-TEN RD | CARY, NC 27518

Anchored by Publix, Millpond Village is a neighborhood shopping center located in affluent Cary at the high traffic intersection of Kildaire Farm Road and Ten-Ten Road. The center has a strong mix of local, regional, and national retailers including Starbucks, Jersey Mike's, and Dollar Tree.