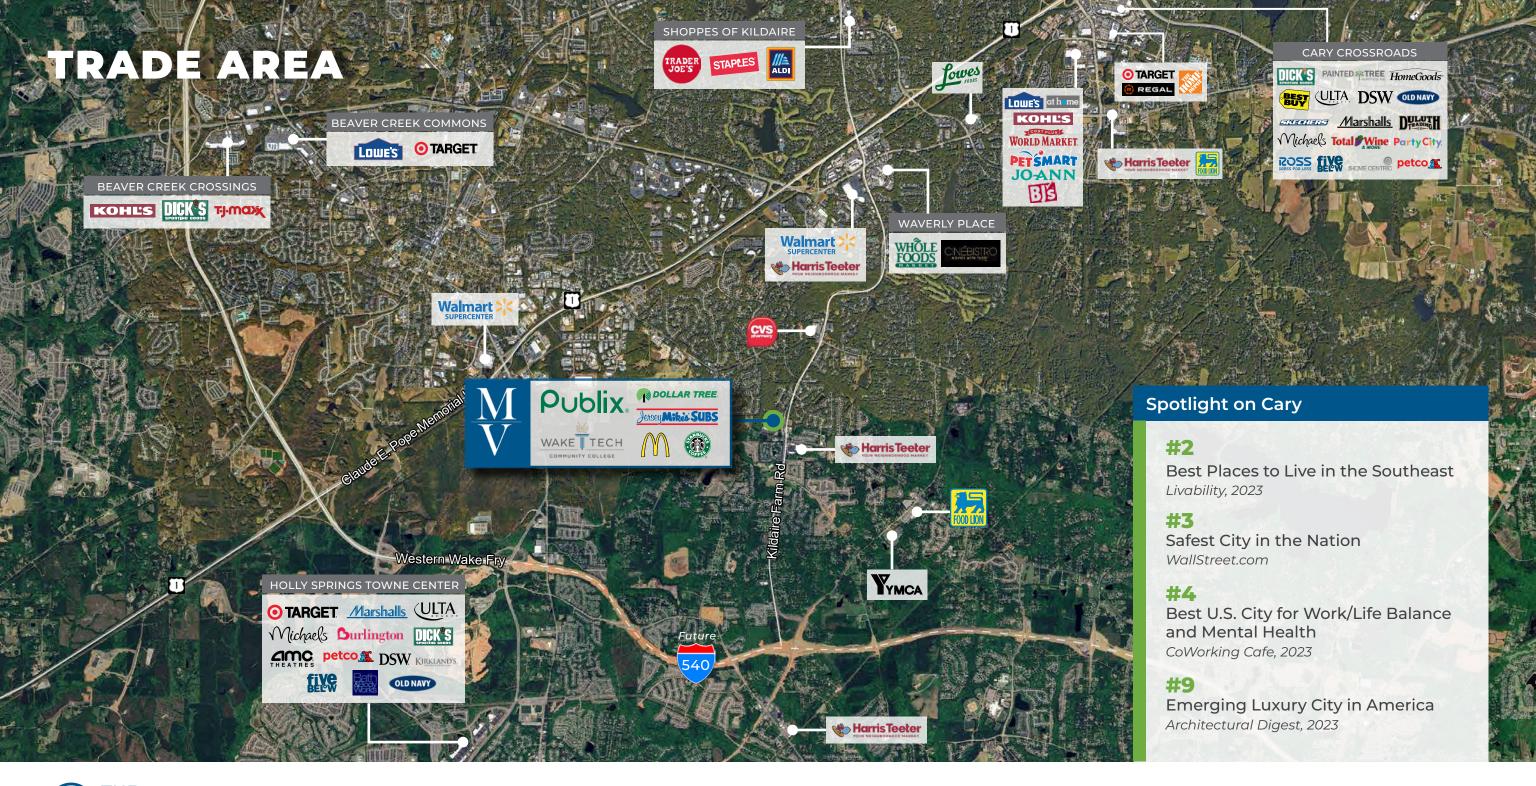

## KILDAIRE FARM RD & TEN-TEN RD | CARY, NC 27518

Anchored by Publix, Millpond Village is a neighborhood shopping center located in affluent Cary at the high traffic intersection of Kildaire Farm Road and Ten-Ten Road. The center has a strong mix of local, regional, and national retailers including Starbucks, Jersey Mike's, and Dollar Tree.