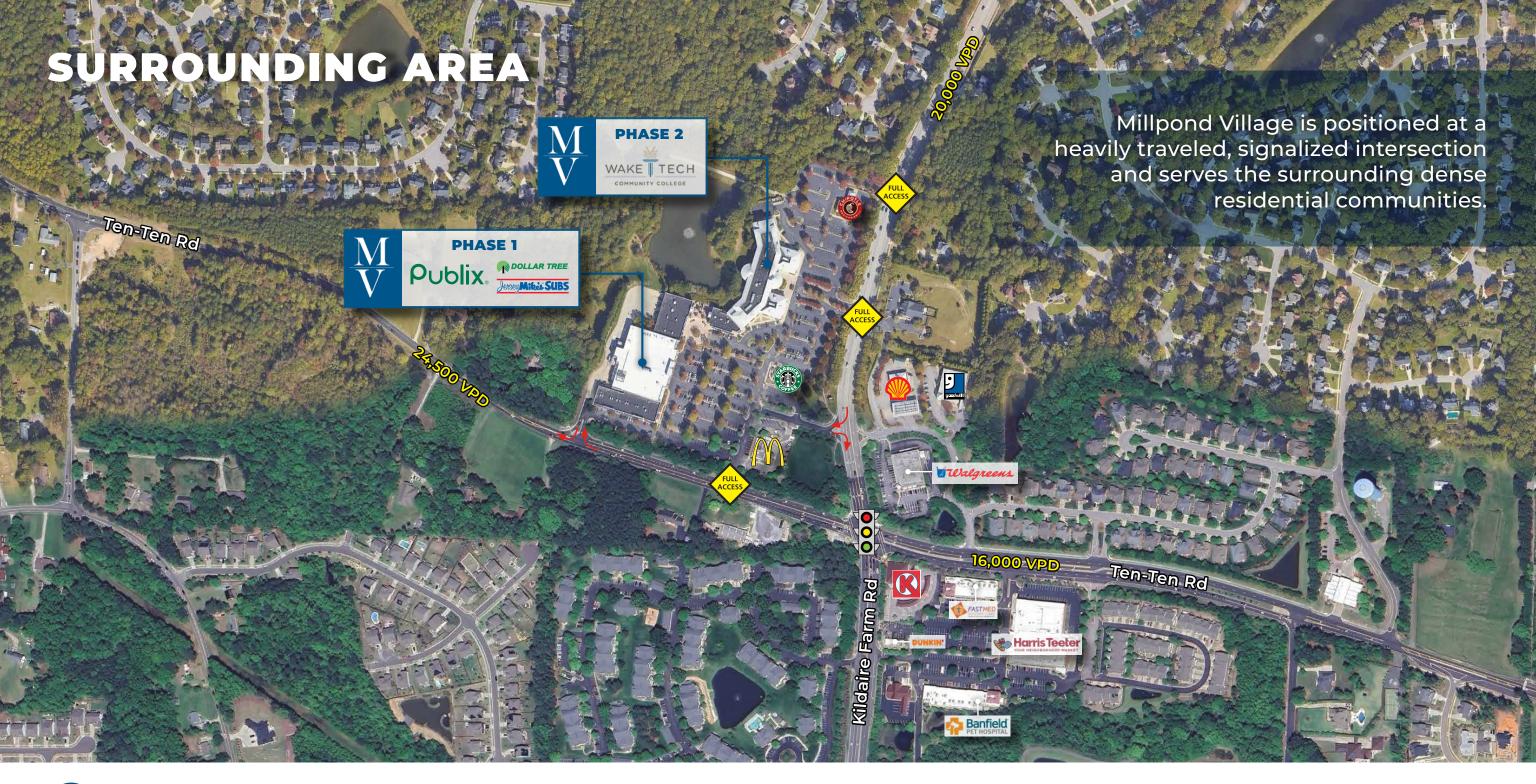

## KILDAIRE FARM RD & TEN-TEN RD | CARY, NC 27518

Anchored by Publix, Millpond Village is a neighborhood shopping center located in affluent Cary at the high traffic intersection of Kildaire Farm Road and Ten-Ten Road. The center has a strong mix of local, regional, and national retailers including Starbucks, Jersey Mike's, and Dollar Tree.

## **PROPERTY HIGHLIGHTS**

- 3,267 SF second generation taproom space available; 3,226 SF second generation endcap restaurant space with outdoor patio available in March 2025
  - » Ability to combine second generation taproom and restaurant spaces for a total of ±6,500 SF
- 1,828 SF inline space available with new HVAC unit; ideal for medical office, personal service, or boutique fitness user
- Home to Wake Tech's Western Campus and the National Association for Community College Entrepreneurship, providing strong daytime population at the center
- Great visibility and easily accessible from both Ten-Ten and Kildaire Farm Roads