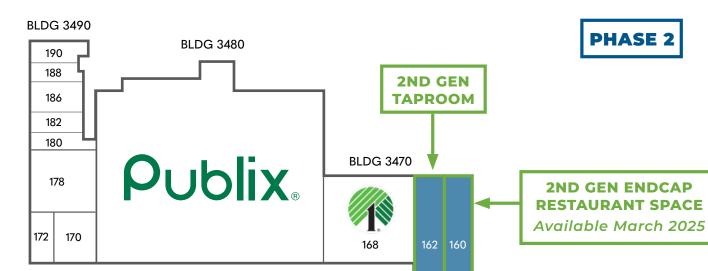

## **PROPERTY HIGHLIGHTS**

- 3,267 SF second generation taproom space available; 3,226 SF second generation endcap restaurant space with outdoor patio available in March 2025
  - » Ability to combine second generation taproom and restaurant spaces for a total of ±6,500 SF
- 1,828 SF inline space available with new HVAC unit; ideal for medical office, personal service, or boutique fitness user
- Home to Wake Tech's Western Campus and the National Association for Community College Entrepreneurship, providing strong daytime population at the center
- Great visibility and easily accessible from both Ten-Ten and Kildaire Farm Roads

## **SITE PLAN**

PHASE 1

Can be Combined for ±6,500 SF

PHASE 2

| SUITE | TENANT                                  | SIZE (SF) |
|-------|-----------------------------------------|-----------|
| 190   | Hong Kong Chinese                       | 1,221 SF  |
| 188   | Sharkey's Cuts for Kids                 | 1,182 SF  |
| 186   | Millpond Dance                          | 2,361 SF  |
| 182   | John Tudor Insurance Agency             | 1,182 SF  |
| 180   | Nail Experts                            | 1,391 SF  |
| 178   | AKtivate Fitness                        | 3,693 SF  |
| 172   | Jersey Mike's Subs                      | 1,529 SF  |
| 170   | Millpond Family Dental                  | 2,233 SF  |
|       | Publix                                  | 48,523 SF |
| 168   | Dollar Tree                             | 9,394 SF  |
| 162   | AVAILABLE                               | 3,276 SF  |
| 160   | Frida's Patio<br>(AVAILABLE MARCH 2025) | 3,226 SF  |
| 158   | Brothers of NY Pizza                    | 1,880 SF  |
| 154   | Sunmed CBD                              | 1,032 SF  |
| 150   | Thai Lotus                              | 2,249 SF  |