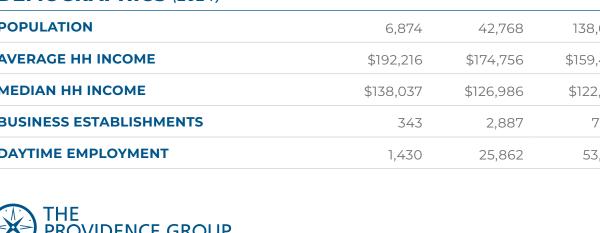

| <b>DEMOGRAPHICS</b> (2024) | 1 MILE    | 3 MILES   | 5 MILES   |
|----------------------------|-----------|-----------|-----------|
| POPULATION                 | 6,874     | 42,768    | 138,647   |
| AVERAGE HH INCOME          | \$192,216 | \$174,756 | \$159,427 |
| MEDIAN HH INCOME           | \$138,037 | \$126,986 | \$122,169 |
| BUSINESS ESTABLISHMENTS    | 343       | 2,887     | 7,213     |
| DAYTIME EMPLOYMENT         | 1,430     | 25,862    | 53,361    |