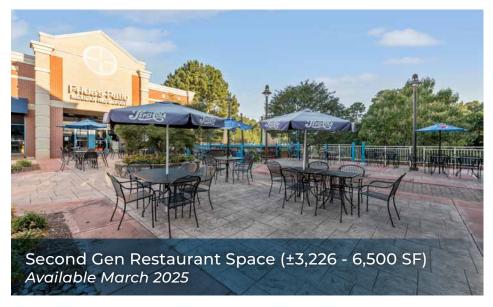

## **PROPERTY HIGHLIGHTS**

- 3,267 SF second generation taproom space available; 3,226 SF second generation endcap restaurant space with outdoor patio available in March 2025
  - » Ability to combine second generation taproom and restaurant spaces for a total of ±6,500 SF
- 1,828 SF inline space available with new HVAC unit; ideal for medical office, personal service, or boutique fitness user
- Home to Wake Tech's Western Campus and the National Association for Community College Entrepreneurship, providing strong daytime population at the center
- Great visibility and easily accessible from both Ten-Ten and Kildaire Farm Roads

## **SITE PLAN**

PHASE 1

Can be Combined for ±6,500 SF

PHASE 2

| SUITE | TENANT                                  | SIZE (SF) |
|-------|-----------------------------------------|-----------|
| 190   | Hong Kong Chinese                       | 1,221 SF  |
| 188   | Sharkey's Cuts for Kids                 | 1,182 SF  |
| 186   | Millpond Dance                          | 2,361 SF  |
| 182   | John Tudor Insurance Agency             | 1,182 SF  |
| 180   | Nail Experts                            | 1,391 SF  |
| 178   | AKtivate Fitness                        | 3,693 SF  |
| 172   | Jersey Mike's Subs                      | 1,529 SF  |
| 170   | Millpond Family Dental                  | 2,233 SF  |
|       | Publix                                  | 48,523 SF |
| 168   | Dollar Tree                             | 9,394 SF  |
| 162   | AVAILABLE                               | 3,276 SF  |
| 160   | Frida's Patio<br>(AVAILABLE MARCH 2025) | 3,226 SF  |
| 158   | Brothers of NY Pizza                    | 1,880 SF  |
| 154   | Sunmed CBD                              | 1,032 SF  |
| 150   | Thai Lotus                              | 2,249 SF  |