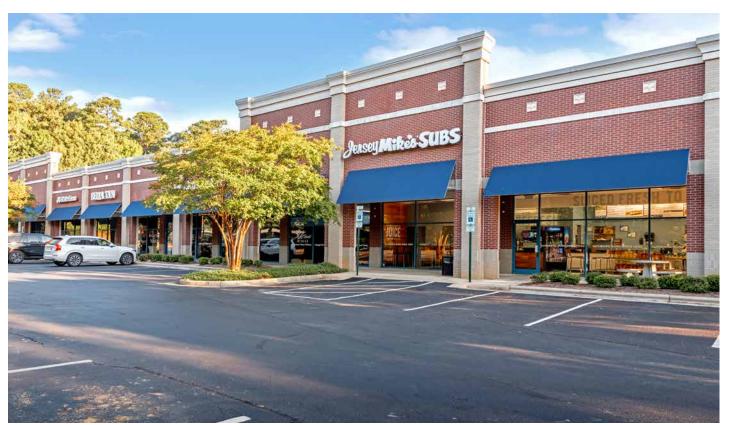

## KILDAIRE FARM RD & TEN-TEN RD | CARY, NC 27518

Anchored by Publix, Millpond Village is a neighborhood shopping center located in affluent Cary at the high traffic intersection of Kildaire Farm Road and Ten-Ten Road. The center has a strong mix of local, regional, and national retailers including Starbucks, Jersey Mike's, and Dollar Tree.

## **PROPERTY HIGHLIGHTS**

- 3,267 SF second generation taproom space available; 3,226 SF second generation endcap restaurant space with outdoor patio available in March 2025
  - » Ability to combine second generation taproom and restaurant spaces for a total of ±6,500 SF
- 1,828 SF inline space available with new HVAC unit; ideal for medical office, personal service, or boutique fitness user
- Home to Wake Tech's Western Campus and the National Association for Community College Entrepreneurship, providing strong daytime population at the center
- Great visibility and easily accessible from both Ten-Ten and Kildaire Farm Roads