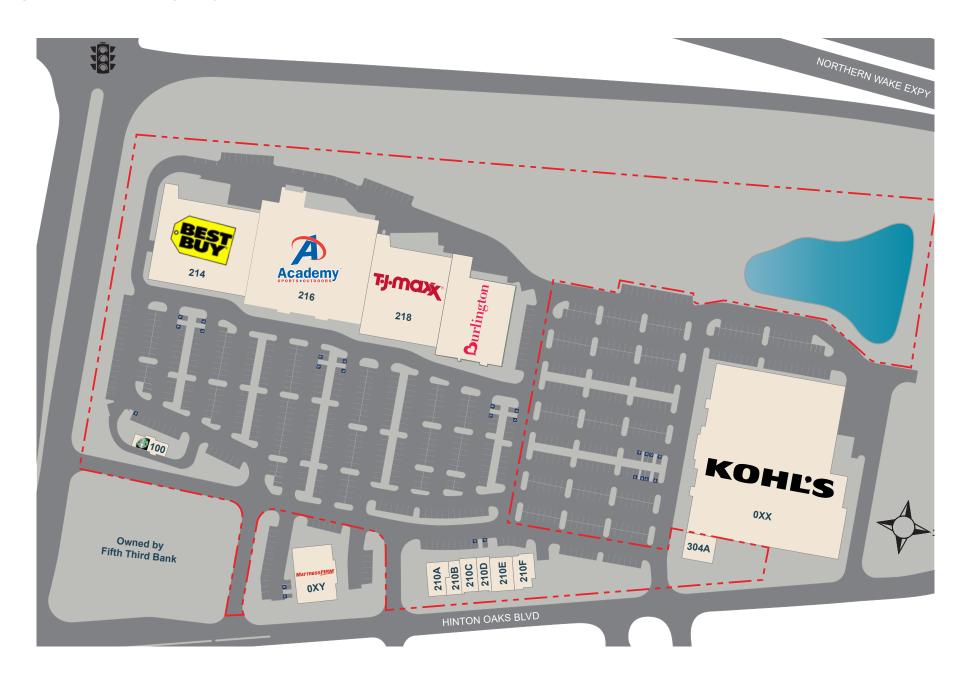

## **SITE PLAN**

KNIGHTDALE MARKETPLACE WEST

| Suite | Tenant                 | Size (SF)  |
|-------|------------------------|------------|
| 100   | Starbucks Coffee       | 1,850 SF   |
| 210A  | Qdoba Mexican Grill    | 2,293 SF   |
| 210B  | Tropical Smoothie Cafe | 1,550 SF   |
| 210C  | Embassy Nails          | 1,996 SF   |
| 210D  | European Wax Center    | 1,574 SF   |
| 210E  | Avance Primary Care    | 3,109 SF   |
| 210F  | Results Physiotherapy  | 1,973 SF   |
| 214   | Best Buy               | 30,000 SF  |
| 216   | Academy Sports         | 45,000 SF  |
| 218   | TJ Maxx                | 26,297 SF  |
| 220   | Burlington             | 20,086 SF  |
| 304A  | Island Smiles          | 3,028 SF   |
|       | TOTAL                  | 138,756 SF |