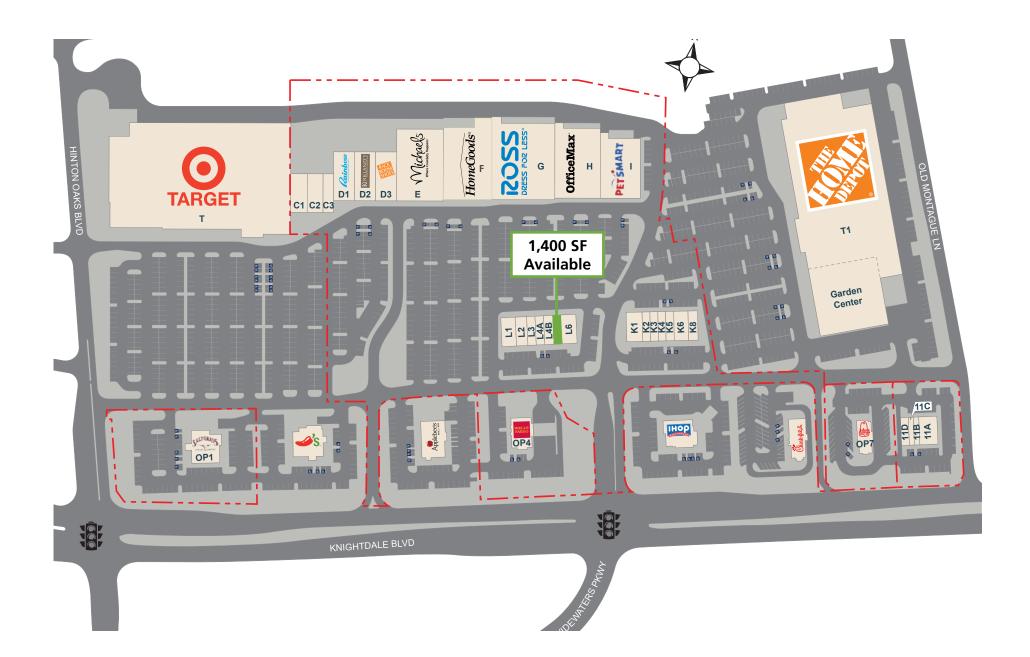

### **SITE PLAN**

KNIGHTDALE MARKETPLACE EAST

| Suite | Tenant                | Size (SF)  |
|-------|-----------------------|------------|
| 11A   | T-Mobile              | 2,200 SF   |
| 11B   | Jersey Mike's Subs    | 1,152 SF   |
| 11C   | Little Caesars Pizza  | 1,200 SF   |
| 11D   | Krispy Kreme          | 1,750 SF   |
| C1    | Mattress Warehouse    | 4,000 SF   |
| C2    | Kay Jewlers           | 4,010 SF   |
| C3    | Athlete's Foot        | 3,000 SF   |
| D1    | Rainbow               | 6,270 SF   |
| D2    | Kirkland's Home       | 6,240 SF   |
| D3    | Rack Room Shoes       | 6,265 SF   |
| Е     | Michaels              | 21,545 SF  |
| F     | HomeGoods             | 22,949 SF  |
| G     | Ross Dress For Less   | 30,144 SF  |
| Н     | Office Max            | 20,005 SF  |
| I     | PetSmart              | 15,017 SF  |
| K1    | VisionWorks           | 2,800 SF   |
| K2    | New Japanese Express  | 1,400 SF   |
| K3    | Sport Clips           | 1,400 SF   |
| K4    | Vida Dulce            | 1,400 SF   |
| K5    | Island Nails Spa      | 1,400 SF   |
| K6    | Five Guys             | 2,600 SF   |
| K8    | Subway                | 1,535 SF   |
| L1    | Moe's Southwest Grill | 2,434 SF   |
| L2    | Batteries Plus Bulbs  | 2,000 SF   |
| L3    | GNC                   | 1,400 SF   |
| L4A   | Wade Jurney Homes     | 1,750 SF   |
| L4B   | AT&T                  | 1,750 SF   |
| L5    | AVAILABLE             | 1,400 SF   |
| L6    | Slice of NY Pizza     | 2,500 SF   |
| OP1   | Saltgrass Steakhouse  | 5,186 SF   |
| OP4   | Wells Fargo           | 4,050 SF   |
| OP7   | Arby's                | 3,500 SF   |
|       | TOTAL                 | 184,244 SF |