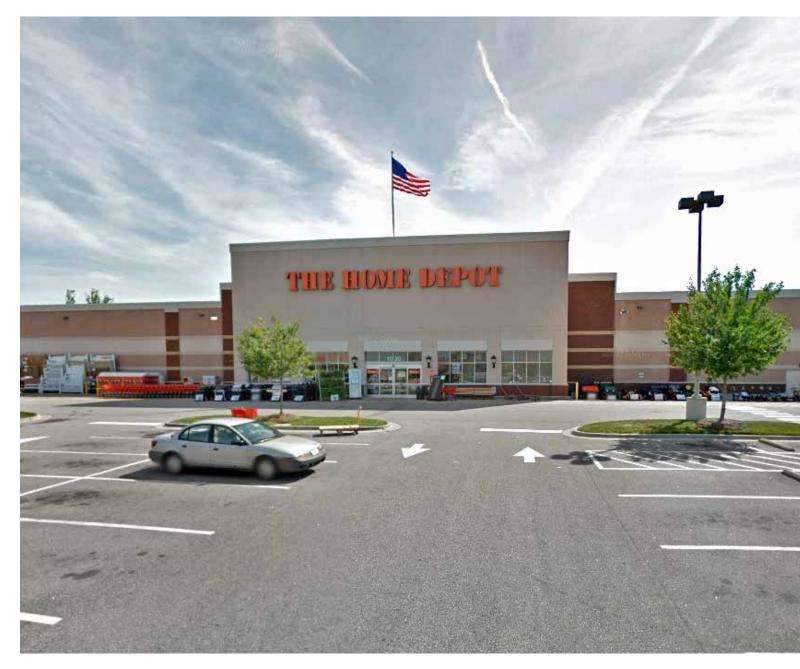

d Academy Sports
- Positioned in the dominant retail corridor in Knightdale, serving a wide trade area
- Great mix of national credit and local cotenants including: Starbucks, Jersey Mike's Subs, AT&T & Results Physiotherapy
- Easily accessible to I-540 and just eight miles from Raleigh CBD
- Located along Knightdale Blvd. with 38,500 VPD

| <b>DEMOGRAPHICS (2023)</b> | 1 MILE   | 3 MILES   | 5 MILES  |
|----------------------------|----------|-----------|----------|
| POPULATION                 | 6,862    | 42,454    | 114,180  |
| AVERAGE HH INCOME          | \$85,621 | \$105,093 | \$99,102 |
| MEDIAN HH INCOME           | \$69,645 | \$85,997  | \$84,391 |
| BUSINESS ESTABLISHMENTS    | 322      | 1,663     | 4,419    |
| DAYTIME EMPLOYMENT         | 2,443    | 9,890     | 30,881   |









### **SITE PLAN**

KNIGHTDALE MARKETPLACE EAST





| Suite | Tenant                | Size (SF)  |
|-------|-----------------------|------------|
| 11A   | T-Mobile              | 2,200 SF   |
| 11B   | Jersey Mike's Subs    | 1,152 SF   |
| 11C   | Little Caesars Pizza  | 1,200 SF   |
| 11D   | Krispy Kreme          | 1,750 SF   |
| C1    | Mattress Warehouse    | 4,000 SF   |
| C2    | Kay Jewlers           | 4,010 SF   |
| C3    | Athlete's Foot        | 3,000 SF   |
| D1    | Rainbow               | 6,270 SF   |
| D2    | Kirkland's Home       | 6,240 SF   |
| D3    | Rack Room Shoes       | 6,265 SF   |
| Е     | Michaels              | 21,545 SF  |
| F     | HomeGoods             | 22,949 SF  |
| G     | Ross Dress For Less   | 30,144 SF  |
| Н     | Office Max            | 20,