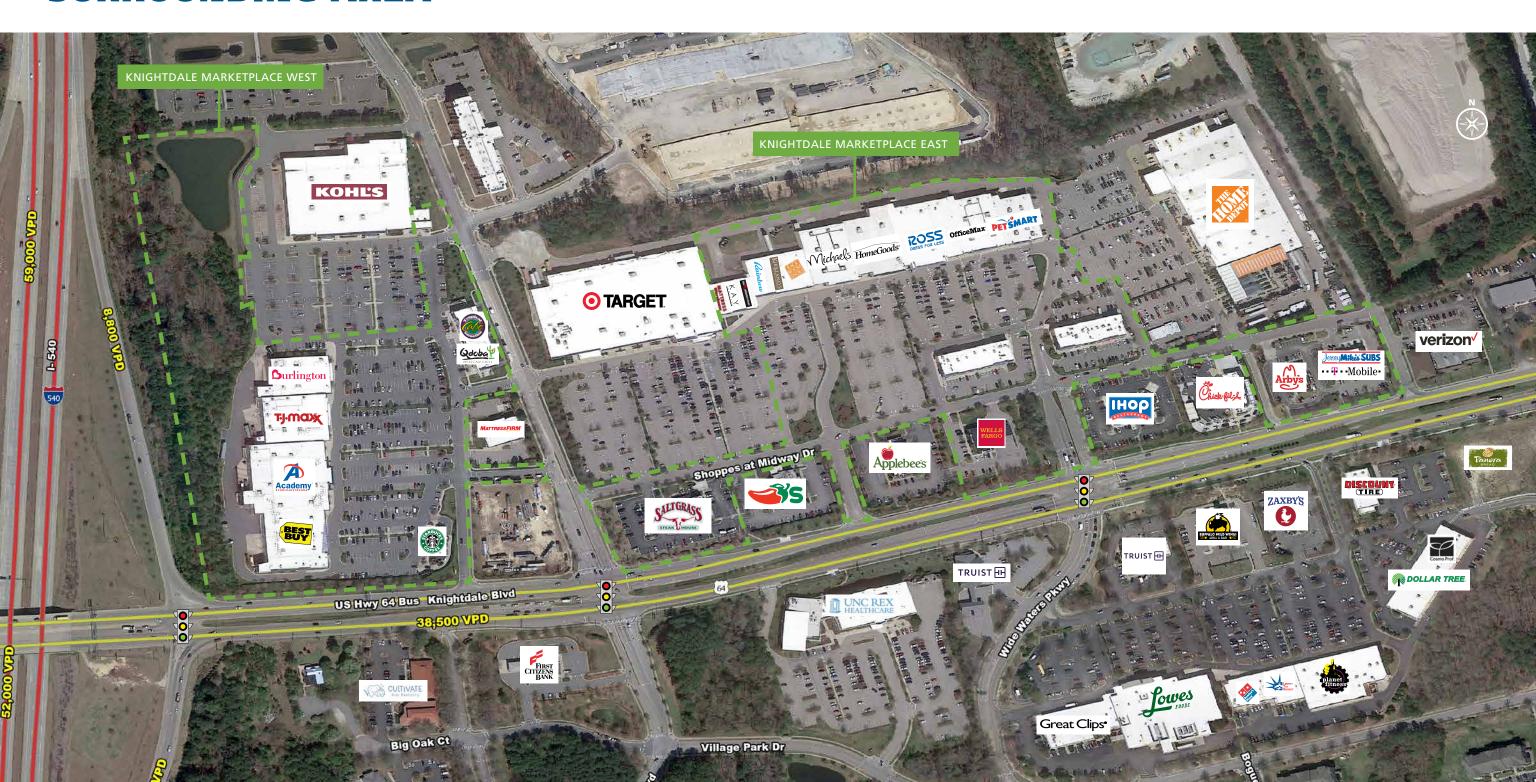

TPLACE WEST





| Suite | Tenant                 | Size (SF)  |
|-------|------------------------|------------|
| 100   | Starbucks Coffee       | 1,850 SF   |
| 210A  | Qdoba Mexican Grill    | 2,293 SF   |
| 210B  | Tropical Smoothie Cafe | 1,550 SF   |
| 210C  | Embassy Nails          | 1,996 SF   |
| 210D  | European Wax Center    | 1,574 SF   |
| 210E  | Avance Primary Care    | 3,109 SF   |
| 210F  | Results Physiotherapy  | 1,973 SF   |
| 214   | Best Buy               | 30,000 SF  |
| 216   | Academy Sports         | 45,000 SF  |
| 218   | TJ Maxx                | 26,297 SF  |
| 220   | Burlington             | 20,086 SF  |
| 304A  | Island Smiles          | 3,028 SF   |
|       | TOTAL                  | 138,756 SF |

# **CENTER PHOTOS**















## **SURROUNDING AREA**





#### **MARKET LOCATION**