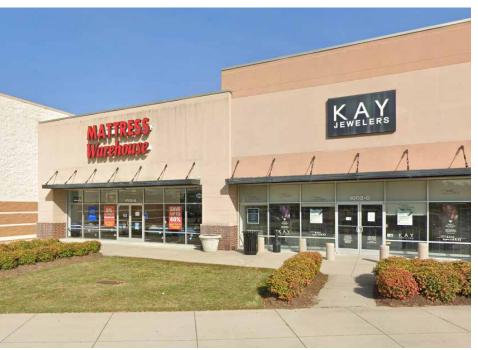

SITE PLAN**

KNIGHTDALE MARKETPLACE WEST





| Suite | Tenant                 | Size (SF)  |
|-------|------------------------|------------|
| 100   | Starbucks Coffee       | 1,850 SF   |
| 210A  | Qdoba Mexican Grill    | 2,293 SF   |
| 210B  | Tropical Smoothie Cafe | 1,550 SF   |
| 210C  | Embassy Nails          | 1,996 SF   |
| 210D  | European Wax Center    | 1,574 SF   |
| 210E  | Avance Primary Care    | 3,109 SF   |
| 210F  | Results Physiotherapy  | 1,973 SF   |
| 214   | Best Buy               | 30,000 SF  |
| 216   | Academy Sports         | 45,000 SF  |
| 218   | TJ Maxx                | 26,297 SF  |
| 220   | Burlington             | 20,086 SF  |
| 304A  | Island Smiles          | 3,028 SF   |
|       | TOTAL                  | 138,756 SF |

# **CENTER PHOTOS**















## **SURROUNDING AREA**





#### **MARKET LOCATION**