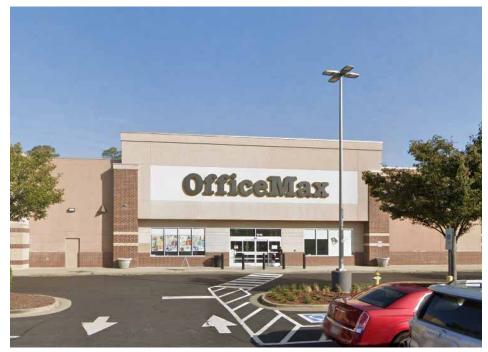

### **SITE PLAN**

KNIGHTDALE MARKETPLACE EAST

| Suite | Tenant                | Size (SF)  |
|-------|-----------------------|------------|
| 11A   | T-Mobile              | 2,200 SF   |
| 11B   | Jersey Mike's Subs    | 1,152 SF   |
| 11C   | Little Caesars Pizza  | 1,200 SF   |
| 11D   | Krispy Kreme          | 1,750 SF   |
| C1    | Mattress Warehouse    | 4,000 SF   |
| C2    | Kay Jewlers           | 4,010 SF   |
| C3    | Athlete's Foot        | 3,000 SF   |
| D1    | Rainbow               | 6,270 SF   |
| D2    | Kirkland's Home       | 6,240 SF   |
| D3    | Rack Room Shoes       | 6,265 SF   |
| Е     | Michaels              | 21,545 SF  |
| F     | HomeGoods             | 22,949 SF  |
| G     | Ross Dress For Less   | 30,144 SF  |
| Н     | Office Max            | 20,005 SF  |
| I     | PetSmart              | 15,017 SF  |
| K1    | VisionWorks           | 2,800 SF   |
| K2    | New Japanese Express  | 1,400 SF   |
| K3    | Sport Clips           | 1,400 SF   |
| K4    | Vida Dulce            | 1,400 SF   |
| K5    | Island Nails Spa      | 1,400 SF   |
| K6    | Five Guys             | 2,600 SF   |
| K8    | Subway                | 1,535 SF   |
| L1    | Moe's Southwest Grill | 2,434 SF   |
| L2    | Batteries Plus Bulbs  | 2,000 SF   |
| L3    | GNC                   | 1,400 SF   |
| L4A   | Wade Jurney Homes     | 1,750 SF   |
| L4B   | AT&T                  | 1,750 SF   |
| L5    | AVAILABLE             | 1,400 SF   |
| L6    | Slice of NY Pizza     | 2,500 SF   |
| OP1   | Saltgrass Steakhouse  | 5,186 SF   |
| OP4   | Wells Fargo           | 4,050 SF   |
| OP7   | Arby's                | 3,500 SF   |
|       | TOTAL                 | 184,244 SF |

# **CENTER PHOTOS**