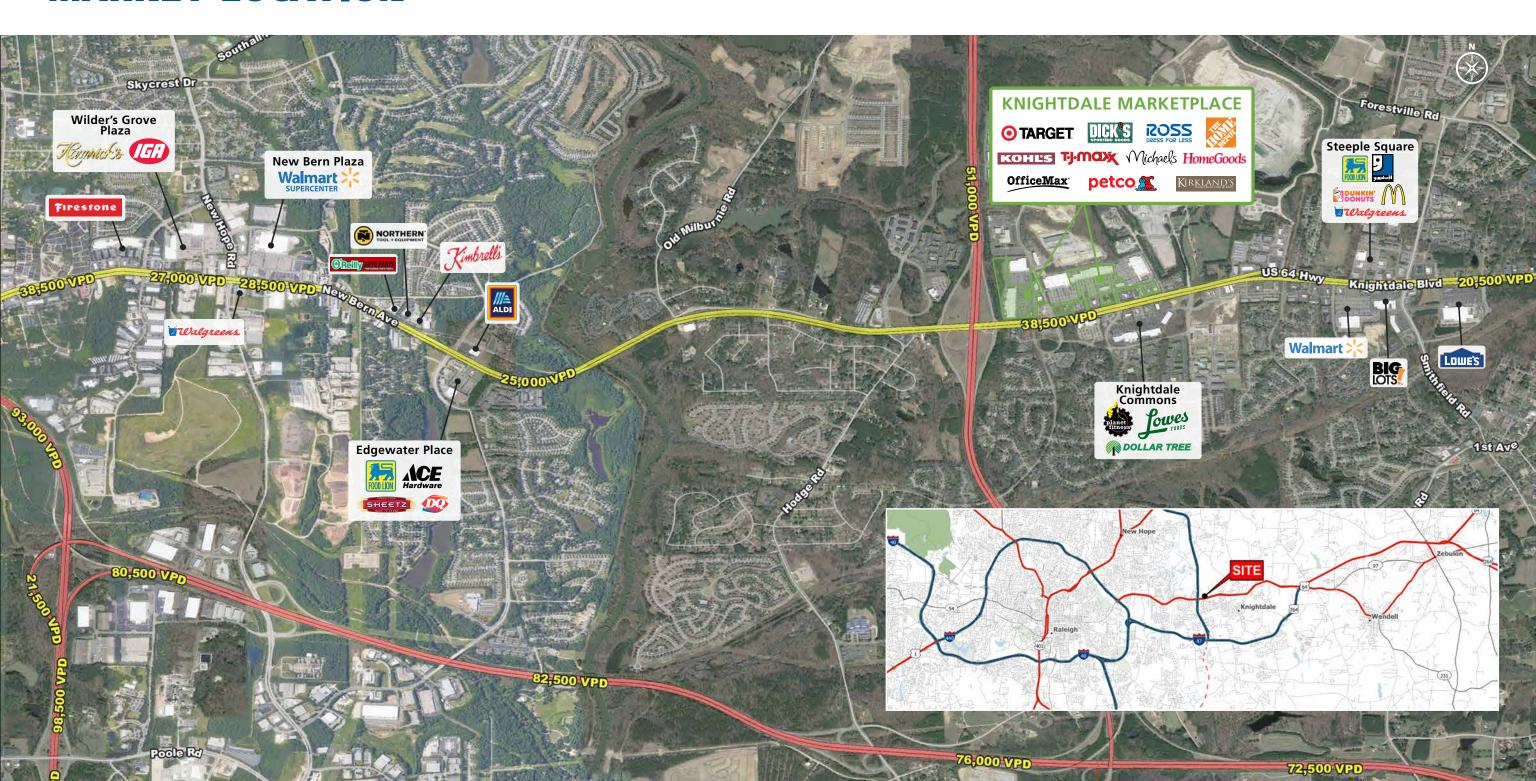

ant                 | Size (SF)  |
|-------|------------------------|------------|
| 100   | Starbucks Coffee       | 1,850 SF   |
| 210A  | Qdoba Mexican Grill    | 2,293 SF   |
| 210B  | Tropical Smoothie Cafe | 1,550 SF   |
| 210C  | Embassy Nails          | 1,996 SF   |
| 210D  | European Wax Center    | 1,574 SF   |
| 210E  | Avance Primary Care    | 3,109 SF   |
| 210F  | Results Physiotherapy  | 1,973 SF   |
| 214   | Best Buy               | 30,000 SF  |
| 216   | Academy Sports         | 45,000 SF  |
| 218   | TJ Maxx                | 26,297 SF  |
| 220   | Burlington             | 20,086 SF  |
| 304A  | Island Smiles          | 3,028 SF   |
|       | TOTAL                  | 138,756 SF |

# **CENTER PHOTOS**















## **SURROUNDING AREA**





#### **MARKET LOCATION**