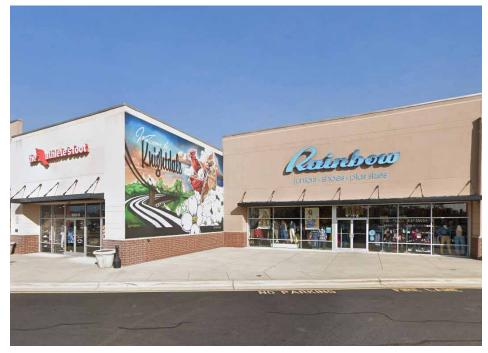

**SITE PLAN**

KNIGHTDALE MARKETPLACE WEST





| Suite | Tenant                 | Size (SF)  |
|-------|------------------------|------------|
| 100   | Starbucks Coffee       | 1,850 SF   |
| 210A  | Qdoba Mexican Grill    | 2,293 SF   |
| 210B  | Tropical Smoothie Cafe | 1,550 SF   |
| 210C  | Embassy Nails          | 1,996 SF   |
| 210D  | European Wax Center    | 1,574 SF   |
| 210E  | Avance Primary Care    | 3,109 SF   |
| 210F  | Results Physiotherapy  | 1,973 SF   |
| 214   | Best Buy               | 30,000 SF  |
| 216   | Academy Sports         | 45,000 SF  |
| 218   | TJ Maxx                | 26,297 SF  |
| 220   | Burlington             | 20,086 SF  |
| 304A  | Island Smiles          | 3,028 SF   |
|       | TOTAL                  | 138,756 SF |

# **CENTER PHOTOS**















## **SURROUNDING AREA**





#### **MARKET LOCATION**