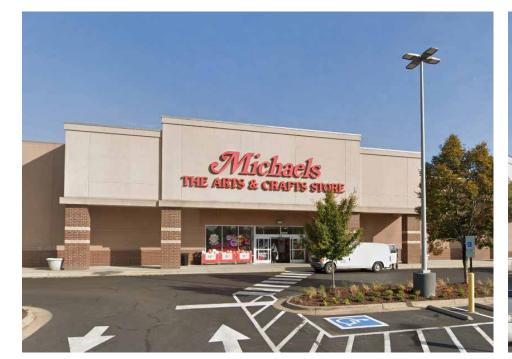

### **SITE PLAN**

KNIGHTDALE MARKETPLACE EAST

| Suite | Tenant                | Size (SF)  |
|-------|-----------------------|------------|
| 11A   | T-Mobile              | 2,200 SF   |
| 11B   | Jersey Mike's Subs    | 1,152 SF   |
| 11C   | Little Caesars Pizza  | 1,200 SF   |
| 11D   | Krispy Kreme          | 1,750 SF   |
| C1    | Mattress Warehouse    | 4,000 SF   |
| C2    | Kay Jewlers           | 4,010 SF   |
| C3    | Athlete's Foot        | 3,000 SF   |
| D1    | Rainbow               | 6,270 SF   |
| D2    | Kirkland's Home       | 6,240 SF   |
| D3    | Rack Room Shoes       | 6,265 SF   |
| Е     | Michaels              | 21,545 SF  |
| F     | HomeGoods             | 22,949 SF  |
| G     | Ross Dress For Less   | 30,144 SF  |
| Н     | Office Max            | 20,005 SF  |
| I     | PetSmart              | 15,017 SF  |
| K1    | VisionWorks           | 2,800 SF   |
| K2    | New Japanese Express  | 1,400 SF   |
| K3    | Sport Clips           | 1,400 SF   |
| K4    | Vida Dulce            | 1,400 SF   |
| K5    | Island Nails Spa      | 1,400 SF   |
| K6    | Five Guys             | 2,600 SF   |
| K8    | Subway                | 1,535 SF   |
| L1    | Moe's Southwest Grill | 2,434 SF   |
| L2    | Batteries Plus Bulbs  | 2,000 SF   |
| L3    | GNC                   | 1,400 SF   |
| L4A   | Wade Jurney Homes     | 1,750 SF   |
| L4B   | AT&T                  | 1,750 SF   |
| L5    | AVAILABLE             | 1,400 SF   |
| L6    | Slice of NY Pizza     | 2,500 SF   |
| OP1   | Saltgrass Steakhouse  | 5,186 SF   |
| OP4   | Wells Fargo           | 4,050 SF   |
| OP7   | Arby's                | 3,500 SF   |
|       | TOTAL                 | 184,244 SF |

# **CENTER PHOTOS**