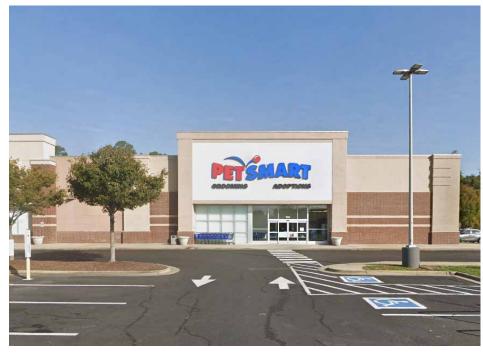

# **SITE PLAN**

KNIGHTDALE MARKETPLACE WEST





| Suite | Tenant                 | Size (SF)  |
|-------|------------------------|------------|
| 100   | Starbucks Coffee       | 1,850 SF   |
| 210A  | Qdoba Mexican Grill    | 2,293 SF   |
| 210B  | Tropical Smoothie Cafe | 1,550 SF   |
| 210C  | Embassy Nails          | 1,996 SF   |
| 210D  | European Wax Center    | 1,574 SF   |
| 210E  | Avance Primary Care    | 3,109 SF   |
| 210F  | Results Physiotherapy  | 1,973 SF   |
| 214   | Best Buy               | 30,000 SF  |
| 216   | Academy Sports         | 45,000 SF  |
| 218   | TJ Maxx                | 26,297 SF  |
| 220   | Burlington             | 20,086 SF  |
| 304A  | Island Smiles          | 3,028 SF   |
|       | TOTAL                  | 138,756 SF |

# **CENTER PHOTOS**















## **SURROUNDING AREA**





#### **MARKET LOCATION**