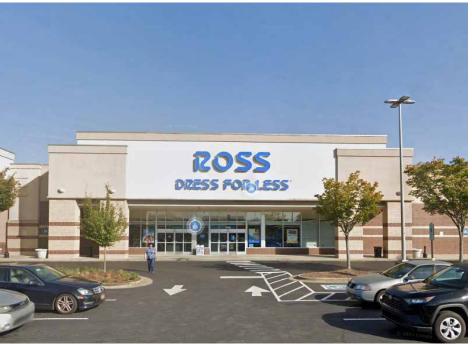

### **SITE PLAN**

KNIGHTDALE MARKETPLACE EAST

| Suite | Tenant                | Size (SF)  |
|-------|-----------------------|------------|
| 11A   | T-Mobile              | 2,200 SF   |
| 11B   | Jersey Mike's Subs    | 1,152 SF   |
| 11C   | Little Caesars Pizza  | 1,200 SF   |
| 11D   | Krispy Kreme          | 1,750 SF   |
| C1    | Mattress Warehouse    | 4,000 SF   |
| C2    | Kay Jewlers           | 4,010 SF   |
| C3    | Athlete's Foot        | 3,000 SF   |
| D1    | Rainbow               | 6,270 SF   |
| D2    | Kirkland's Home       | 6,240 SF   |
| D3    | Rack Room Shoes       | 6,265 SF   |
| Е     | Michaels              | 21,545 SF  |
| F     | HomeGoods             | 22,949 SF  |
| G     | Ross Dress For Less   | 30,144 SF  |
| Н     | Office Max            | 20,005 SF  |
| I     | PetSmart              | 15,017 SF  |
| K1    | VisionWorks           | 2,800 SF   |
| K2    | New Japanese Express  | 1,400 SF   |
| K3    | Sport Clips           | 1,400 SF   |
| K4    | Vida Dulce            | 1,400 SF   |
| K5    | Island Nails Spa      | 1,400 SF   |
| K6    | Five Guys             | 2,600 SF   |
| K8    | Subway                | 1,535 SF   |
| L1    | Moe's Southwest Grill | 2,434 SF   |
| L2    | Batteries Plus Bulbs  | 2,000 SF   |
| L3    | GNC                   | 1,400 SF   |
| L4A   | Wade Jurney Homes     | 1,750 SF   |
| L4B   | AT&T                  | 1,750 SF   |
| L5    | AVAILABLE             | 1,400 SF   |
| L6    | Slice of NY Pizza     | 2,500 SF   |
| OP1   | Saltgrass Steakhouse  | 5,186 SF   |
| OP4   | Wells Fargo           | 4,050 SF   |
| OP7   | Arby's                | 3,500 SF   |
|       | TOTAL                 | 184,244 SF |

# **CENTER PHOTOS**