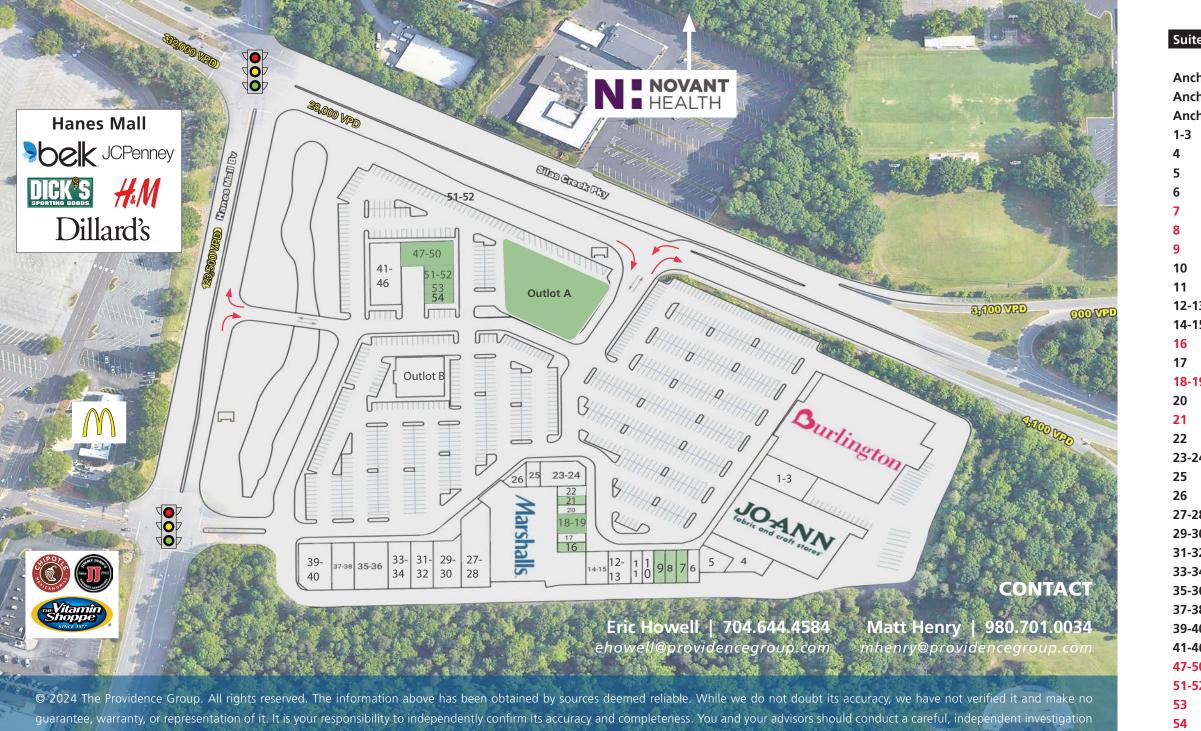

of the property to determine to your satisfaction the suitability of the property for your needs.

300 West Summit Ave | Suite 250 | Charlotte, North Carolina 28203 www.PROVIDENCEGROUP.coм

| Suite    | Tenant                 | Square Feet |
|----------|------------------------|-------------|
| Anchor A | Burlington             | 45,000 SF   |
| Anchor B | Jo-Ann Fabrics         | 27,588 SF   |
| Anchor C | Marshalls              | 28,911 SF   |
| 1-3      | My Salon Suites        | 6,109 SF    |
| 4        | Dental Works           | 4,509 SF    |
| 5        | Liberty Tax            | 2,456 SF    |
| 6        | Peking Chinese         | 1,400 SF    |
| 7        | AVAILABLE              | 1,400 SF    |
| 8        | AVAILABLE              | 1,400 SF    |
| 9        | AVAILABLE              | 1,400 SF    |
| 10       | Edible Arrangements    | 1,400 SF    |
| 11       | Perfect Brow Art       | 1,400 SF    |
| 12-13    | Cricket Wireless       | 2,800 SF    |
| 14-15    | Ssalefish Comics       | 2,834 SF    |
| 16       | AVAILABLE              | 1,034 SF    |
| 17       | Nail Trix              | 1,000 SF    |
| 18-19    | AVAILABLE              | 2,000 SF    |
| 20       | Our Wigs Boutuque      | 1,000 SF    |
| 21       | AVAILABLE              | 1,000 SF    |
| 22       | Game's Workshop        | 1,000 SF    |
| 23-24    | La Princesa            | 4,025 SF    |
| 25       | Tiger Tea              | 1,375 SF    |
| 26       | Earshot                | 1,356 SF    |
| 27-28    | Destination XL         | 8,343 SF    |
| 29-30    | Uptown Cheapskate      | 5,100 SF    |
| 31-32    | CATO Fashions          | 4,000 SF    |
| 33-34    | Bricks & Minifigs      | 4,000 SF    |
| 35-36    | IORA Health Inc.       | 6,000 SF    |
| 37-38    | Elizabeth's Restaurant | 4,000 SF    |
| 39-40    | Men's Warehouse        | 5,388 SF    |
| 41-46    | Visionworks            | 7,005 SF    |
| 47-50    | AVAILABLE              | 4,378 SF    |
| 51-52    | AVAILABLE              | 1,965 SF    |
| 53       | AVAILABLE              | 1,000 SF    |
| 54       | AVAILABLE              | 1,000 SF    |
| Outlot A | AVAILABLE              | 4,850 SF    |
| Outlot B | Kickback Jack's        | 6,941 SF    |