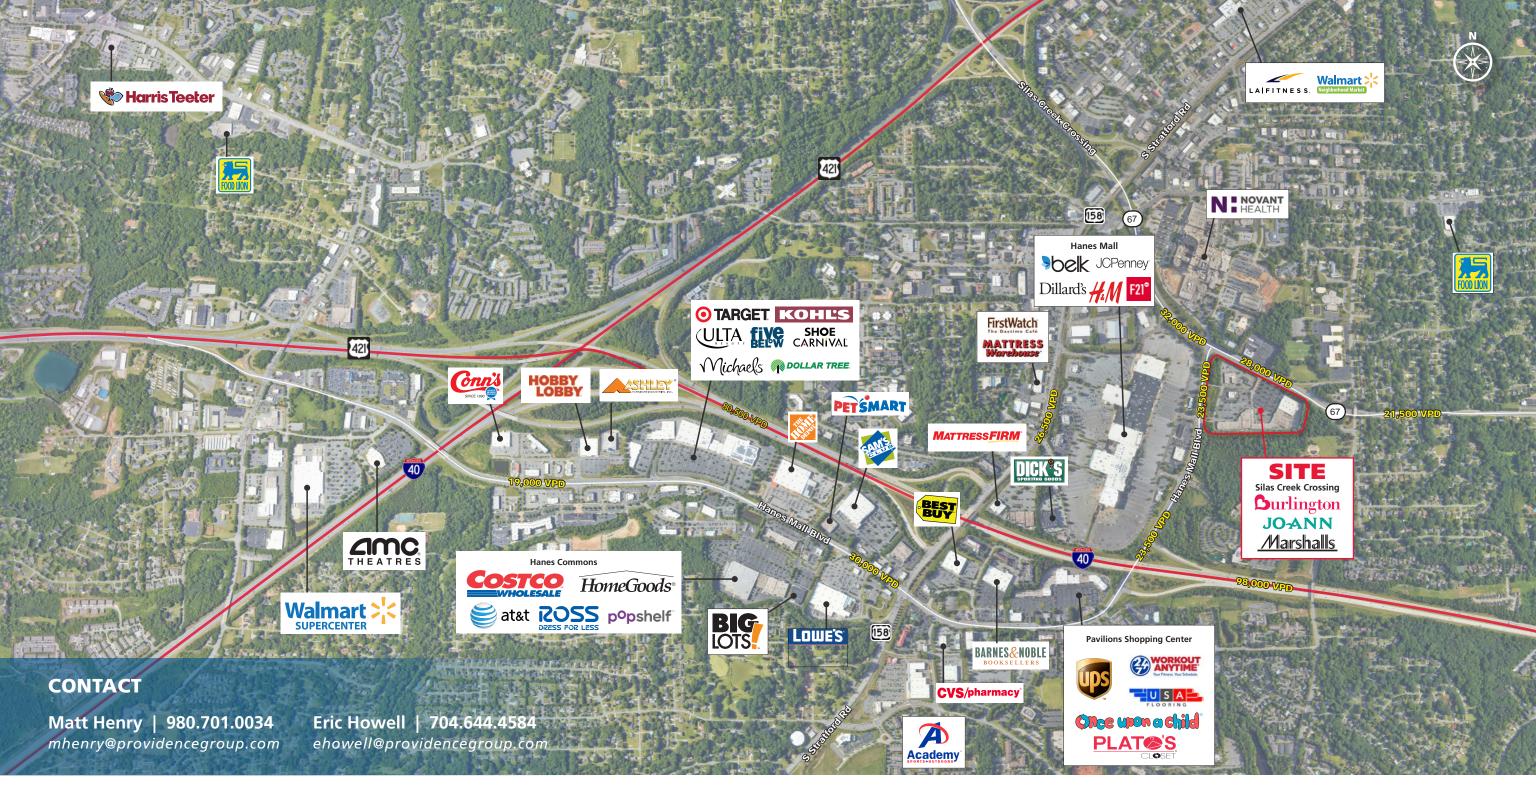

#### **LOCATION OVERVIEW**

Well established,205,000 square foot, regional shopping center in the heart of Winston-Salem's Hanes Mall Blvd Corridor. Located directly across from the mall, the center boasts fantastic retail sales and one of the largest geographic trade areas in the region.

#### **PROPERTY HIGHLIGHTS**

- Located at the key intersection of Hanes Mall Blvd and Silas Creek Parkway
- High volume national retail anchors
- Shop space avaiable from 1,000 6,000 sf
- Prominent bank parcel available for lease or redevelopment
- 28,000 VPD on Silas Creek Pkwy; 23,500 VPD on Hanes Mall Blvd
- Retailers on Hanes Mall Blvd:

#### CONTACT

Matt Henry | 980.701.0034 mhenry@providencegroup.com Eric Howell | 704.644.4584 ehowell@providencegroup.com

© 2024 The Providence Group. All rights reserved. The information above has been obtained by sources deemed reliable. While we do not doubt its accuracy, we have not verified it and make no guarantee, warranty, or representation of it. It is your responsibility to independently confirm its accuracy and completeness. You and your advisors should conduct a careful, independent investigation of the property to determine to your satisfaction the suitability of the property for your needs.