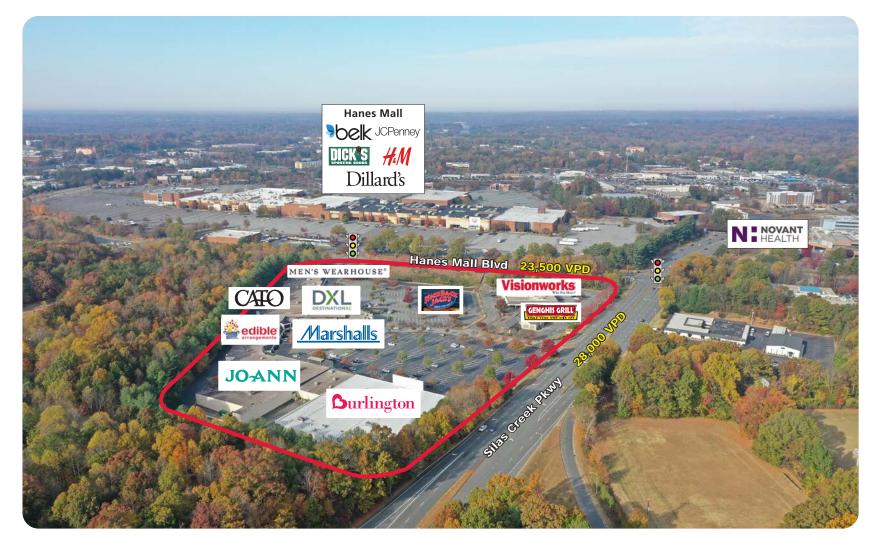

#### **LOCATION OVERVIEW**

Well established,205,000 square foot, regional shopping center in the heart of Winston-Salem's Hanes Mall Blvd Corridor. Located directly across from the mall, the center boasts fantastic retail sales and one of the largest geographic trade areas in the region.

#### **PROPERTY HIGHLIGHTS**

- Located at the key intersection of Hanes Mall Blvd and Silas Creek Parkway
- High volume national retail anchors
- Shop space avaiable from 1,000 6,000 sf
- Prominent bank parcel available for lease or redevelopment
- 28,000 VPD on Silas Creek Pkwy; 23,500 VPD on Hanes Mall Blvd
- Retailers on Hanes Mall Blvd: