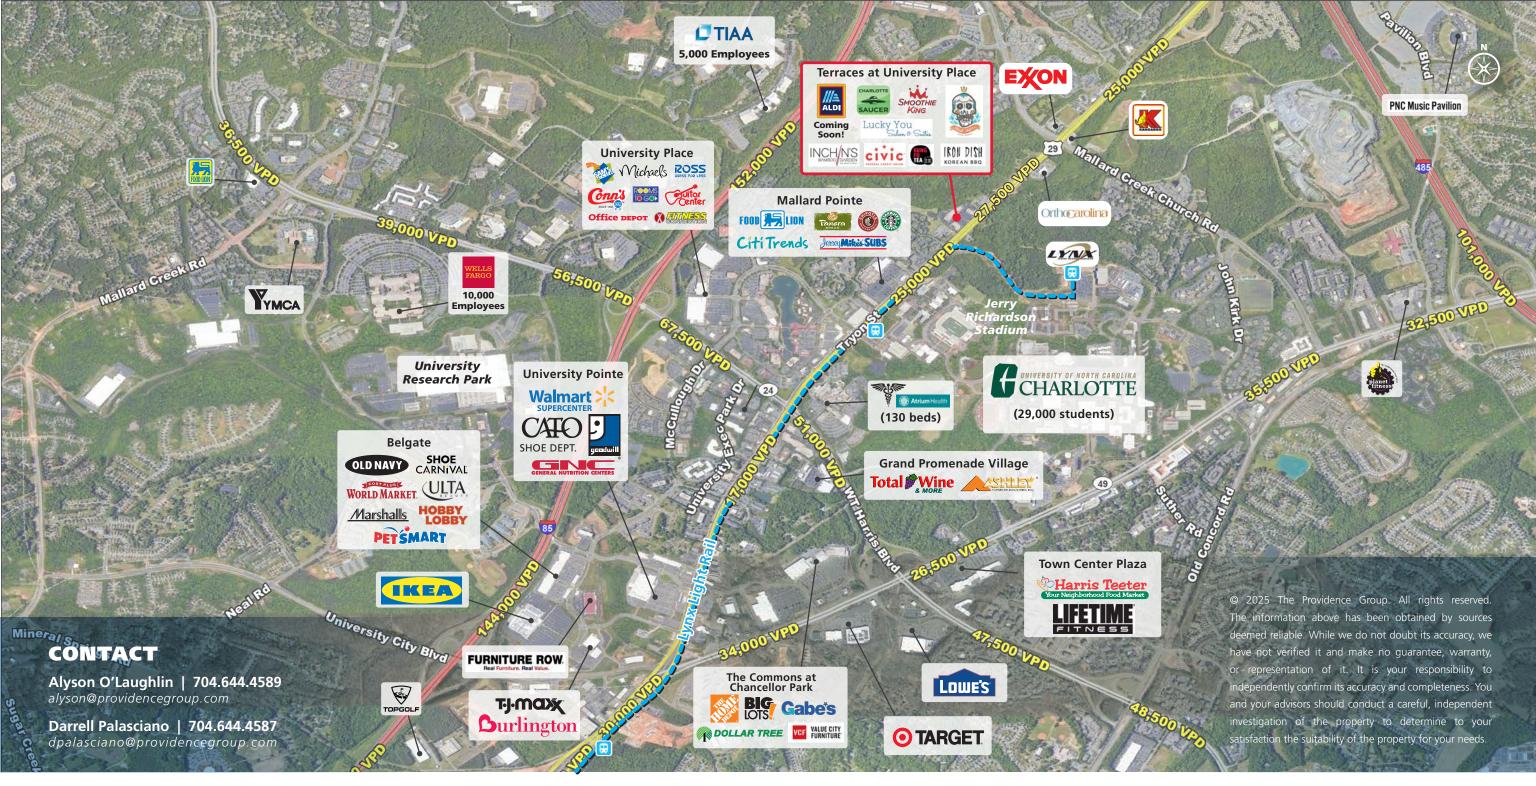

## **PROPERTY / LEASING INFO**

Well established neighborhood center with a proposed new ALDI Foods anchor under construction. The property is located on North Tryon Street in the heart of Charlotte's dynamic University City.

#### **PROPERTY HIGHLIGHTS**

- Serving the University City area with it's 80,000 employees, 30,000 UNC Charlotte students, variety of neighborhoods and diverse and growing population.
- Brand new grocery anchor planned for 2025.
- Walking distance to the Lynx Blueline station, UNC Charlotte campus & Mallard Creek Greenway
- 27,500 VPD on North Tryon Street

| <b>DEMOGRAPHICS (2024)</b>               | 1 MILE   | 3 MILE   | 5 MILE   |
|------------------------------------------|----------|----------|----------|
| POPULATION                               | 13,117   | 87,927   | 201,634  |
| AVERAGE HH INCOME                        | \$71,239 | \$90,475 | \$97,306 |
| DAYTIME EMPLOYMENT                       | 3,794    | 26,381   | 56,919   |
| PROJ. ANNUAL POPULATION GROWTH 2024-2029 | 2.0%     | 2.7%     | 2.1%     |