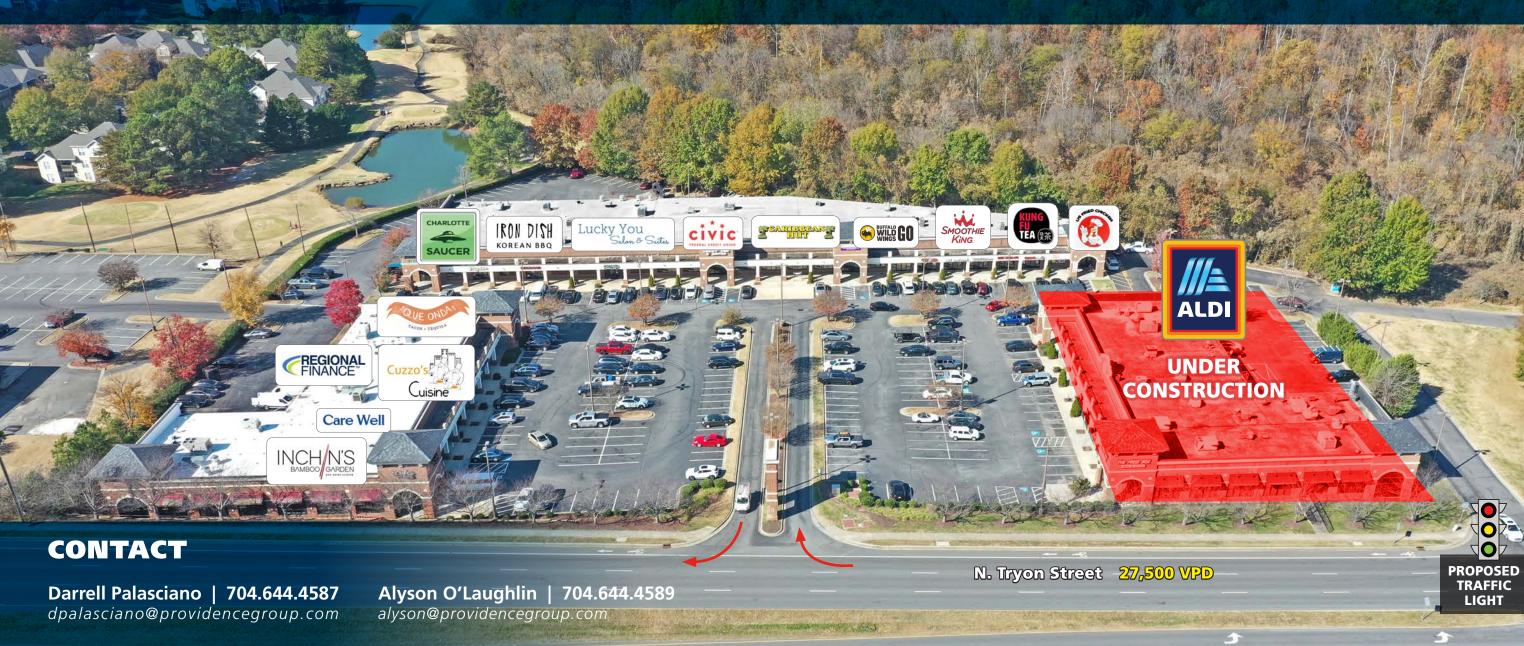

## **PROPERTY / LEASING INFO**

Well established neighborhood center with a proposed new ALDI Foods anchor under construction. The property is located on North Tryon Street in the heart of Charlotte's dynamic University City.

#### **PROPERTY HIGHLIGHTS**

- Serving the University City area with it's 80,000 employees, 30,000 UNC Charlotte students, variety of neighborhoods and diverse and growing population.
- Brand new grocery anchor planned for 2025.
- Walking distance to the Lynx Blueline station, UNC Charlotte campus & Mallard Creek Greenway
- 27,500 VPD on North Tryon Street

## 9601 N. Tryon St.

| Suite | Tenant                 | <b>Square Feet</b> |
|-------|------------------------|--------------------|
| Α     | Inchin's Bamboo Garden | 4,424 SF           |
| С     | Care Well              | 3,134 SF           |
| F     | Cuzzo's Cuisine        | 2,466 SF           |
| Н     | Regional Finance       | 1,934 SF           |
| I     | Que Onda V             | 1,708 SF           |

## 9605 N. Tryon St.

| Suite | Tenant                                    | <b>Square Feet</b> |
|-------|-------------------------------------------|--------------------|
| Α     | Flying Saucer                             | 4,906 SF           |
| С     | Highlife                                  | 1,400 SF           |
| Е     | The Red Door                              | 1,254 SF           |
| Н     | Iron Dish                                 | 6,680 SF           |
| L     | Lucky You                                 | 6,130 SF           |
| Q     | Civic Federal Credit Union                | 5,985 SF           |
| S     | Caribbean Hut                             | 2,477 SF           |
| Т     | Buffalo Wild Wings To-Go<br>(Coming Soon) | 1,111 SF           |
| U     | BarberShop                                | 1,026 SF           |
| V     | Smoothie King                             | 940 SF             |
| Х     | Happy Hair Brading                        | 955 SF             |
| Υ     | Kung Fu Tea                               | 1,021 SF           |
| Z     | US Fried Chicken                          | 984 SF             |

## 9609 N. Tryon St.

SuiteTenantSquare FeetAALDI Opening in 202519,209 SF