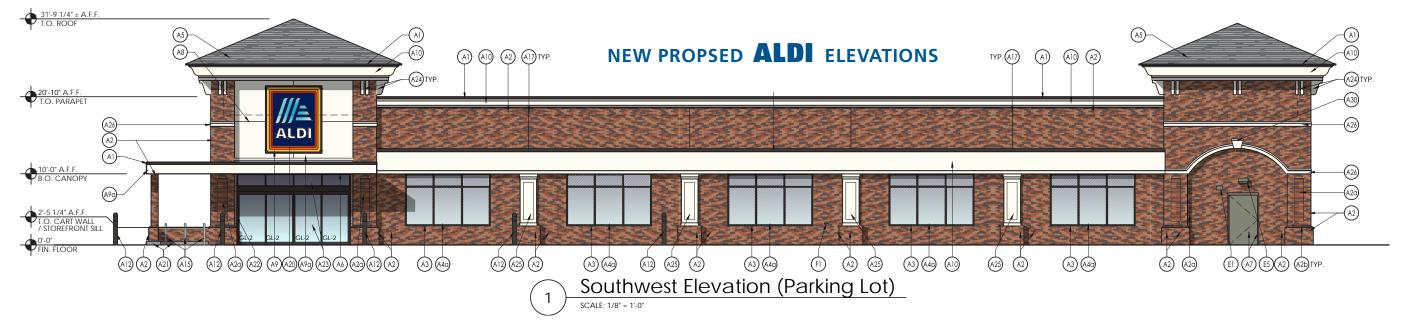

## **PROPERTY / LEASING INFO**

Well established neighborhood center with a proposed new ALDI Foods anchor under construction. The property is located on North Tryon Street in the heart of Charlotte's dynamic University City.

#### **PROPERTY HIGHLIGHTS**

- Serving the University City area with it's 80,000 employees, 30,000 UNC Charlotte students, variety of neighborhoods and diverse and growing population.
- Brand new grocery anchor planned for 2025.
- Walking distance to the Lynx Blueline station, UNC Charlotte campus & Mallard Creek Greenway
- 27,500 VPD on North Tryon Street

## 9609 N. Tryon St.

SuiteTenantSquare FeetAALDI Opening in 202519,209 SF