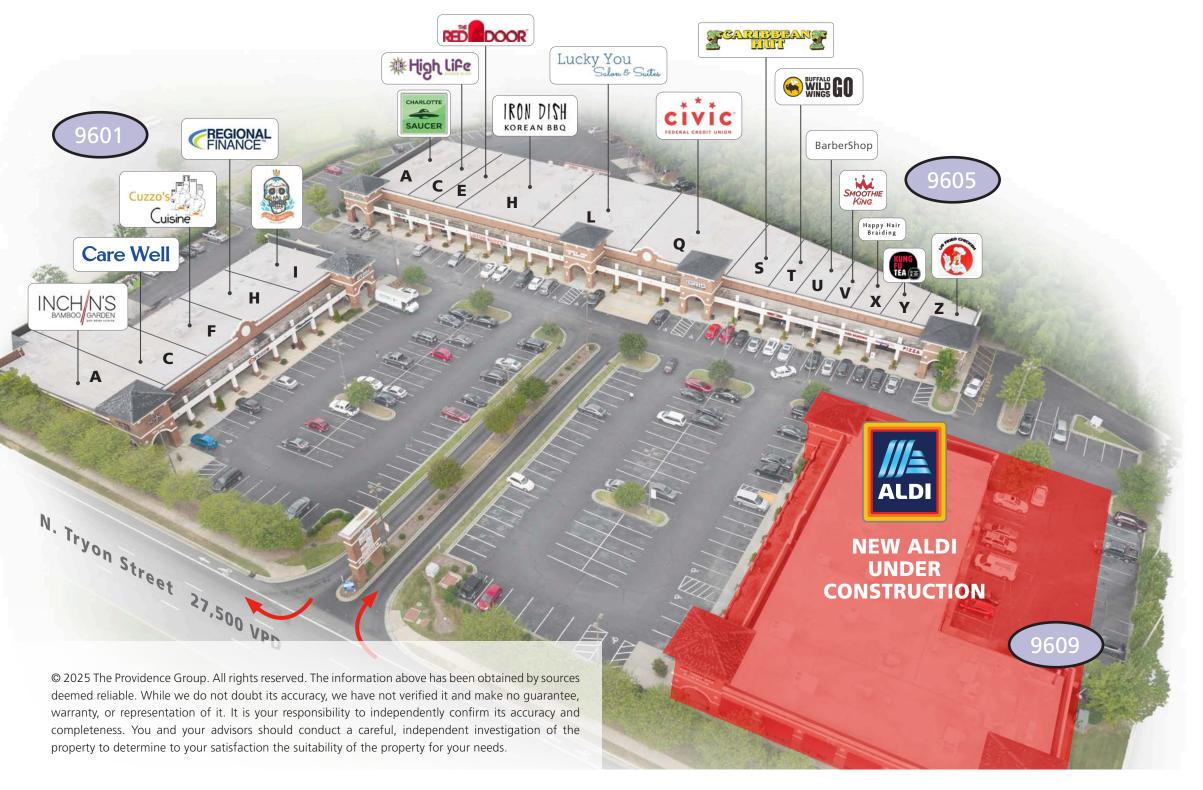

## 9601 N. Tryon St.

| Suite | Tenant                 | <b>Square Feet</b> |
|-------|------------------------|--------------------|
| Α     | Inchin's Bamboo Garden | 4,424 SF           |
| С     | Care Well              | 3,134 SF           |
| F     | Cuzzo's Cuisine        | 2,466 SF           |
| Н     | Regional Finance       | 1,934 SF           |
| I     | Que Onda V             | 1,708 SF           |

## 9605 N. Tryon St.

| Suite | Tenant                                    | <b>Square Feet</b> |
|-------|-------------------------------------------|--------------------|
| Α     | Flying Saucer                             | 4,906 SF           |
| С     | Highlife                                  | 1,400 SF           |
| Е     | The Red Door                              | 1,254 SF           |
| Н     | Iron Dish                                 | 6,680 SF           |
| L     | Lucky You                                 | 6,130 SF           |
| Q     | Civic Federal Credit Union                | 5,985 SF           |
| S     | Caribbean Hut                             | 2,477 SF           |
| Т     | Buffalo Wild Wings To-Go<br>(Coming Soon) | 1,111 SF           |
| U     | BarberShop                                | 1,026 SF           |
| V     | Smoothie King                             | 940 SF             |
| Х     | Happy Hair Brading                        | 955 SF             |
| Υ     | Kung Fu Tea                               | 1,021 SF           |
| Z     | US Fried Chicken                          | 984 SF             |

## 9609 N. Tryon St.

SuiteTenantSquare FeetAALDI Opening in 202519,209 SF