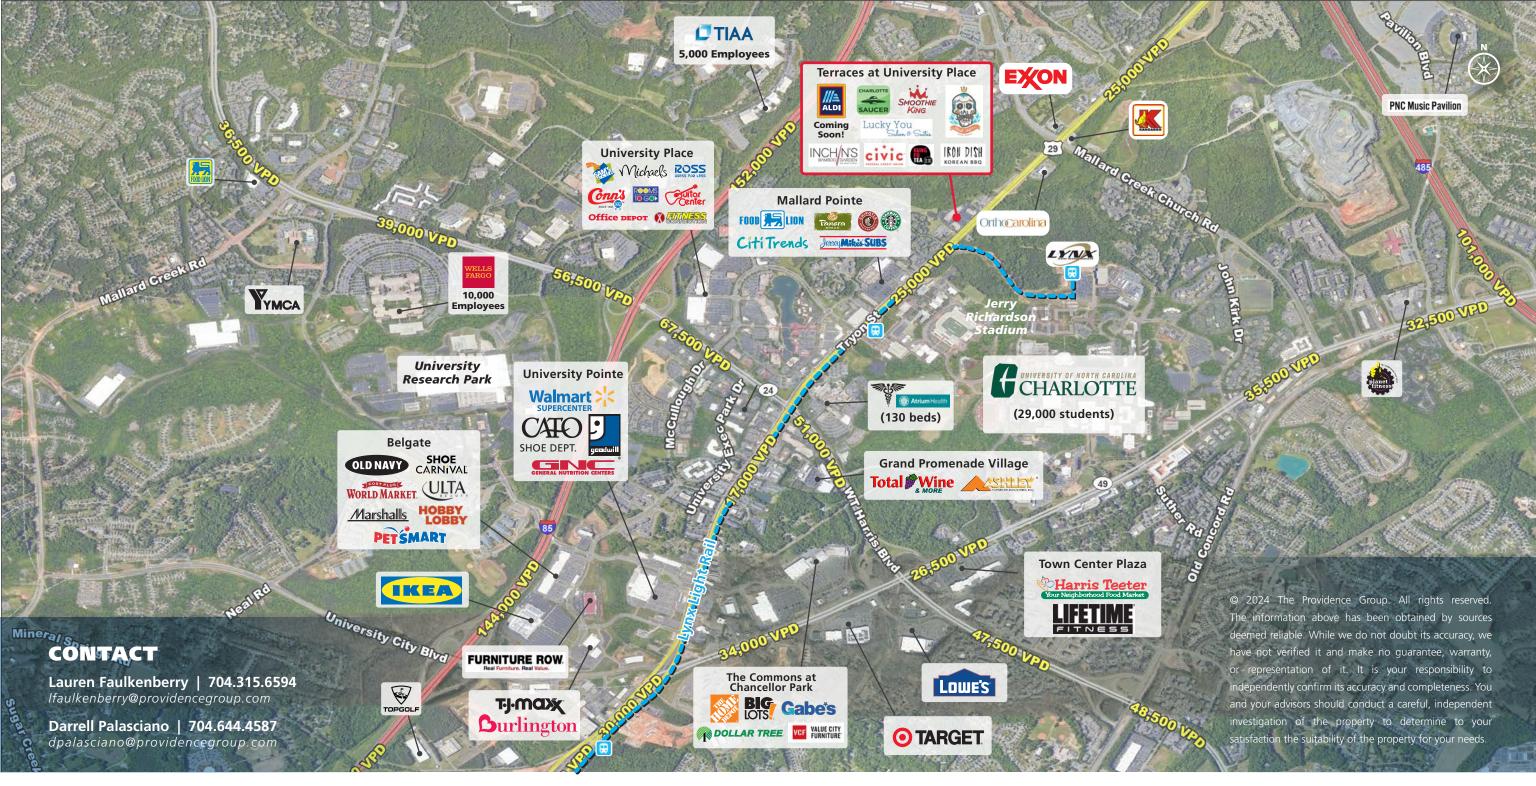

#### **PROPERTY / LEASING INFO**

Well established neighborhood center with a proposed new ALDI Foods anchor under construction. The property is located on North Tryon Street in the heart of Charlotte's dynamic University City.

#### **PROPERTY HIGHLIGHTS**

- Serving the University City area with it's 80,000 employees, 30,000 UNC Charlotte students, variety of neighborhoods and diverse and growing population.
- Brand new grocery anchor planned for 2025.
- Walking distance to the Lynx Blueline station, UNC Charlotte campus & Mallard Creek Greenway
- 27,500 VPD on North Tryon Street

| <b>DEMOGRAPHICS (2024)</b>               | 1 MILE   | 3 MILE   | 5 MILE   |
|------------------------------------------|----------|----------|----------|
| POPULATION                               | 13,117   | 87,927   | 201,634  |
| AVERAGE HH INCOME                        | \$71,239 | \$90,475 | \$97,306 |
| DAYTIME EMPLOYMENT                       | 3,794    | 26,381   | 56,919   |
| PROJ. ANNUAL POPULATION GROWTH 2024-2029 | 2.0%     | 2.7%     | 2.1%     |