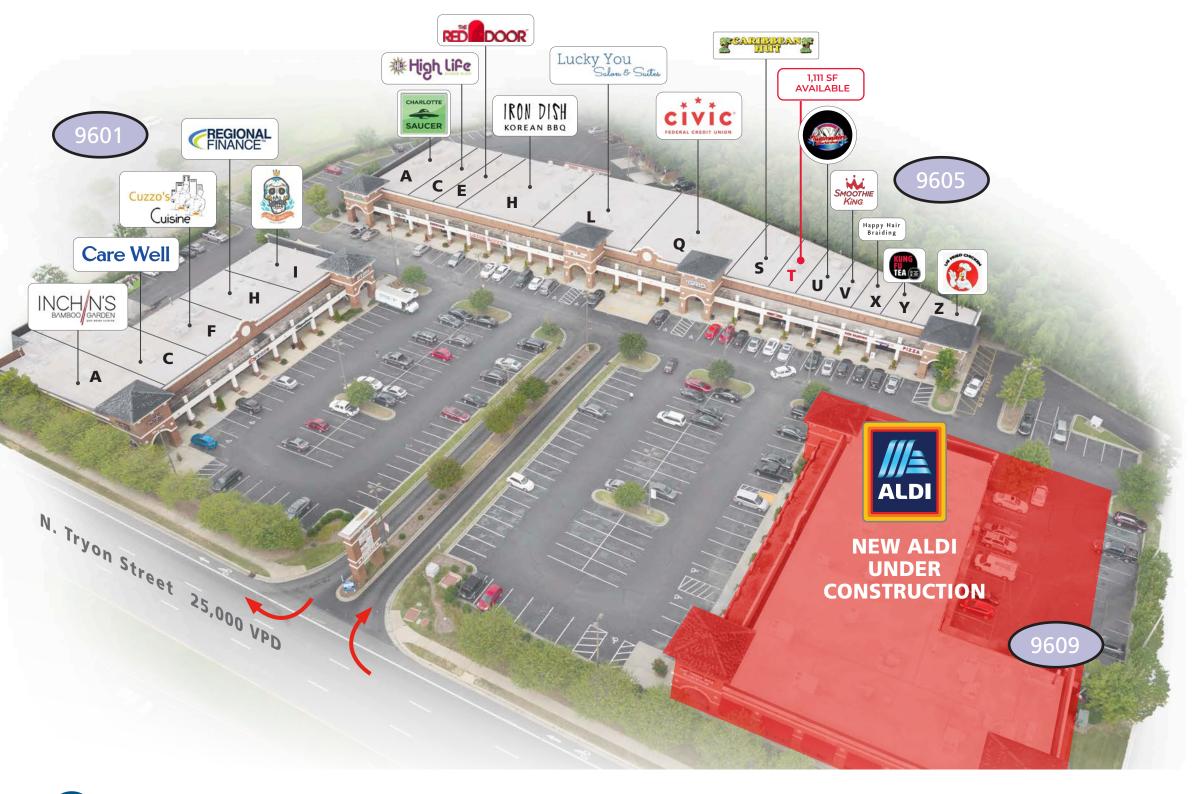

## 9601 N. Tryon St.

| Suite | e Tenant               | Square Feet |
|-------|------------------------|-------------|
| Α     | Inchin's Bamboo Garden | 4,424 SF    |
| C     | Care Well              | 3,134 SF    |
| F     | Cuzzo's Cuisine        | 2,466 SF    |
| Н     | Regional Finance       | 1,934 SF    |
|       | Que Onda V             | 1,708 SF    |

### 9605 N. Tryon St.

| Suite | Tenant                     | <b>Square Feet</b> |
|-------|----------------------------|--------------------|
| Α     | Flying Saucer              | 4,906 SF           |
| С     | Highlife                   | 1,400 SF           |
| Е     | The Red Door               | 1,254 SF           |
| Н     | Iron Dish                  | 6,680 SF           |
| L     | Lucky You                  | 6,130 SF           |
| Q     | Civic Federal Credit Union | 5,985 SF           |
| S     | Caribbean Hut              | 2,477 SF           |
| Т     | AVAILABLE                  | 1,111 SF           |
| U     | Kutt Masters               | 1,026 SF           |
| V     | Smoothie King              | 940 SF             |
| Х     | Happy Hair Brading         | 955 SF             |
| Υ     | Kung Fu Tea                | 1,021 SF           |
| Z     | US Fried Chicken           | 984 SF             |

## 9609 N. Tryon St.

Suite Tenant Square Feet

A ALDI Opening in 2024 19,209 SF