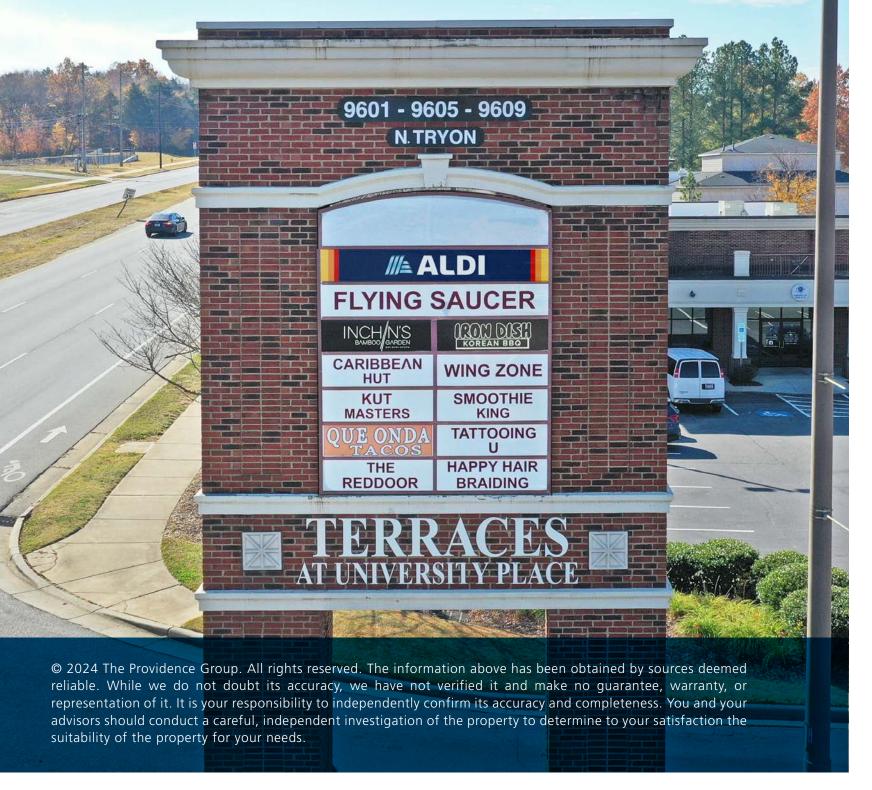

## 9601 N. Tryon St.

| Suite | e Tenant               | Square Feet |
|-------|------------------------|-------------|
| Α     | Inchin's Bamboo Garden | 4,424 SF    |
| C     | Care Well              | 3,134 SF    |
| F     | Cuzzo's Cuisine        | 2,466 SF    |
| Н     | Regional Finance       | 1,934 SF    |
|       | Que Onda V             | 1,708 SF    |

### 9605 N. Tryon St.

| Suite | Tenant                     | <b>Square Feet</b> |
|-------|----------------------------|--------------------|
| Α     | Flying Saucer              | 4,906 SF           |
| С     | Highlife                   | 1,400 SF           |
| Е     | The Red Door               | 1,254 SF           |
| Н     | Iron Dish                  | 6,680 SF           |
| L     | Lucky You                  | 6,130 SF           |
| Q     | Civic Federal Credit Union | 5,985 SF           |
| S     | Caribbean Hut              | 2,477 SF           |
| Т     | AVAILABLE                  | 1,111 SF           |
| U     | Kutt Masters               | 1,026 SF           |
| V     | Smoothie King              | 940 SF             |
| Х     | Happy Hair Brading         | 955 SF             |
| Υ     | Kung Fu Tea                | 1,021 SF           |
| Z     | US Fried Chicken           | 984 SF             |

## 9609 N. Tryon St.

Suite Tenant Square Feet

A ALDI Opening in 2024 19,209 SF