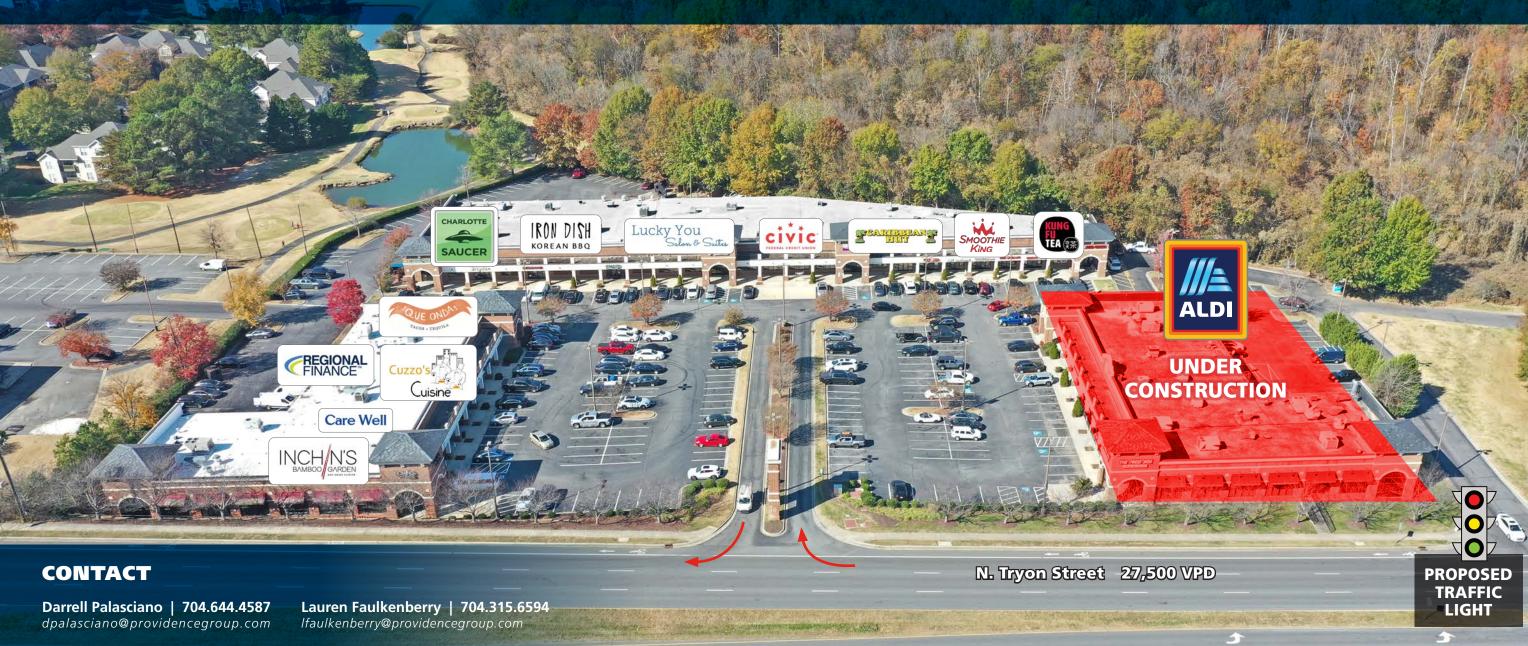

#### **PROPERTY / LEASING INFO**

Well established neighborhood center with a proposed new ALDI Foods anchor under construction. The property is located on North Tryon Street in the heart of Charlotte's dynamic University City.

#### **PROPERTY HIGHLIGHTS**

- Serving the University City area with it's 80,000 employees, 30,000 UNC Charlotte students, variety of neighborhoods and diverse and growing population.
- Brand new grocery anchor planned for 2025.
- Walking distance to the Lynx Blueline station, UNC Charlotte campus & Mallard Creek Greenway
- 27,500 VPD on North Tryon Street

## 9601 N. Tryon St.

| Suite | e Tenant               | Square Feet |
|-------|------------------------|-------------|
| Α     | Inchin's Bamboo Garden | 4,424 SF    |
| C     | Care Well              | 3,134 SF    |
| F     | Cuzzo's Cuisine        | 2,466 SF    |
| Н     | Regional Finance       | 1,934 SF    |
|       | Que Onda V             | 1,708 SF    |

### 9605 N. Tryon St.

| Suite | Tenant                     | <b>Square Feet</b> |
|-------|----------------------------|--------------------|
| Α     | Flying Saucer              | 4,906 SF           |
| С     | Highlife                   | 1,400 SF           |
| Е     | The Red Door               | 1,254 SF           |
| Н     | Iron Dish                  | 6,680 SF           |
| L     | Lucky You                  | 6,130 SF           |
| Q     | Civic Federal Credit Union | 5,985 SF           |
| S     | Caribbean Hut              | 2,477 SF           |
| Т     | AVAILABLE                  | 1,111 SF           |
| U     | Kutt Masters               | 1,026 SF           |
| V     | Smoothie King              | 940 SF             |
| Х     | Happy Hair Brading         | 955 SF             |
| Υ     | Kung Fu Tea                | 1,021 SF           |
| Z     | US Fried Chicken           | 984 SF             |

## 9609 N. Tryon St.

Suite Tenant Square Feet

A ALDI Opening in 2024 19,209 SF