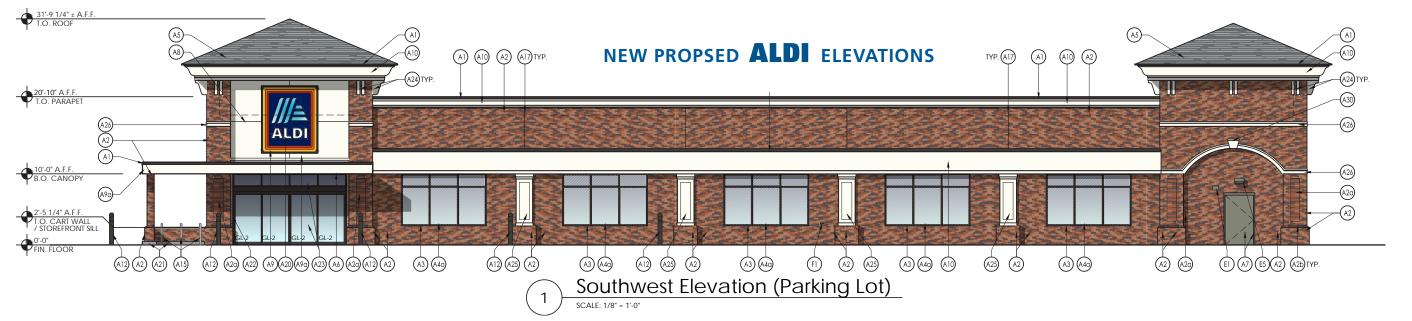

#### **PROPERTY / LEASING INFO**

Well established neighborhood center with a proposed new ALDI Foods anchor under construction. The property is located on North Tryon Street in the heart of Charlotte's dynamic University City.

## 9609 N. Tryon St.

Suite Tenant Square Feet

A ALDI Opening in 2024 19,209 SF