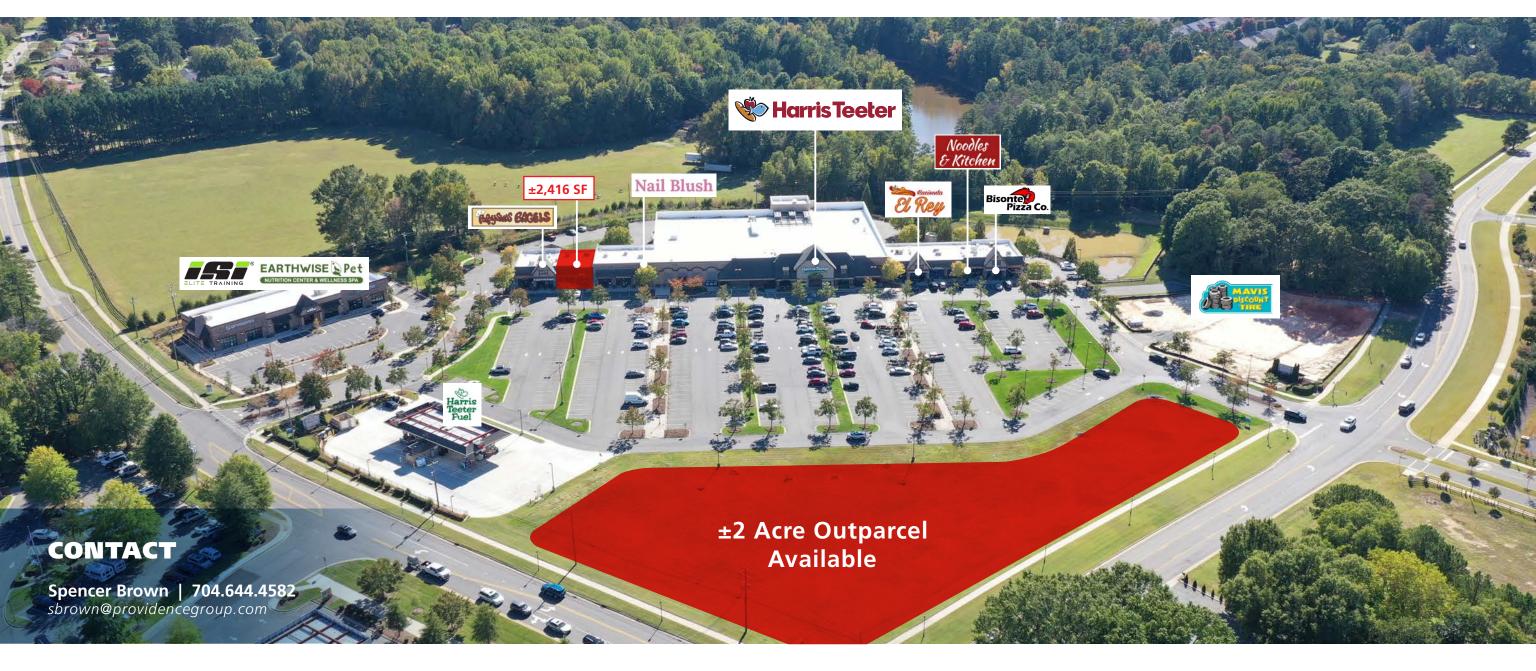

# AUSTIN VILLAGE

5610 POTTER RD, MATTHEWS, NC

### **PROPERTY / LEASING INFO**

GLA:65,500 SF Available Shop Space: +/- 2,416 SF Available Outparcel: +/- 2.0 acres Asking Rate: Please call Year Built: 2009

#### **PROPERTY HIGHLIGHTS**

- Harris Teeter anchored shopping center located in high growth area of Matthews.
- Located at the signalized intersection of Potter Rd & Chestnut Ln and has full movement ingress / egress from each major thoroughfare.
- High household income >\$150,000/yr in 5 mi radius