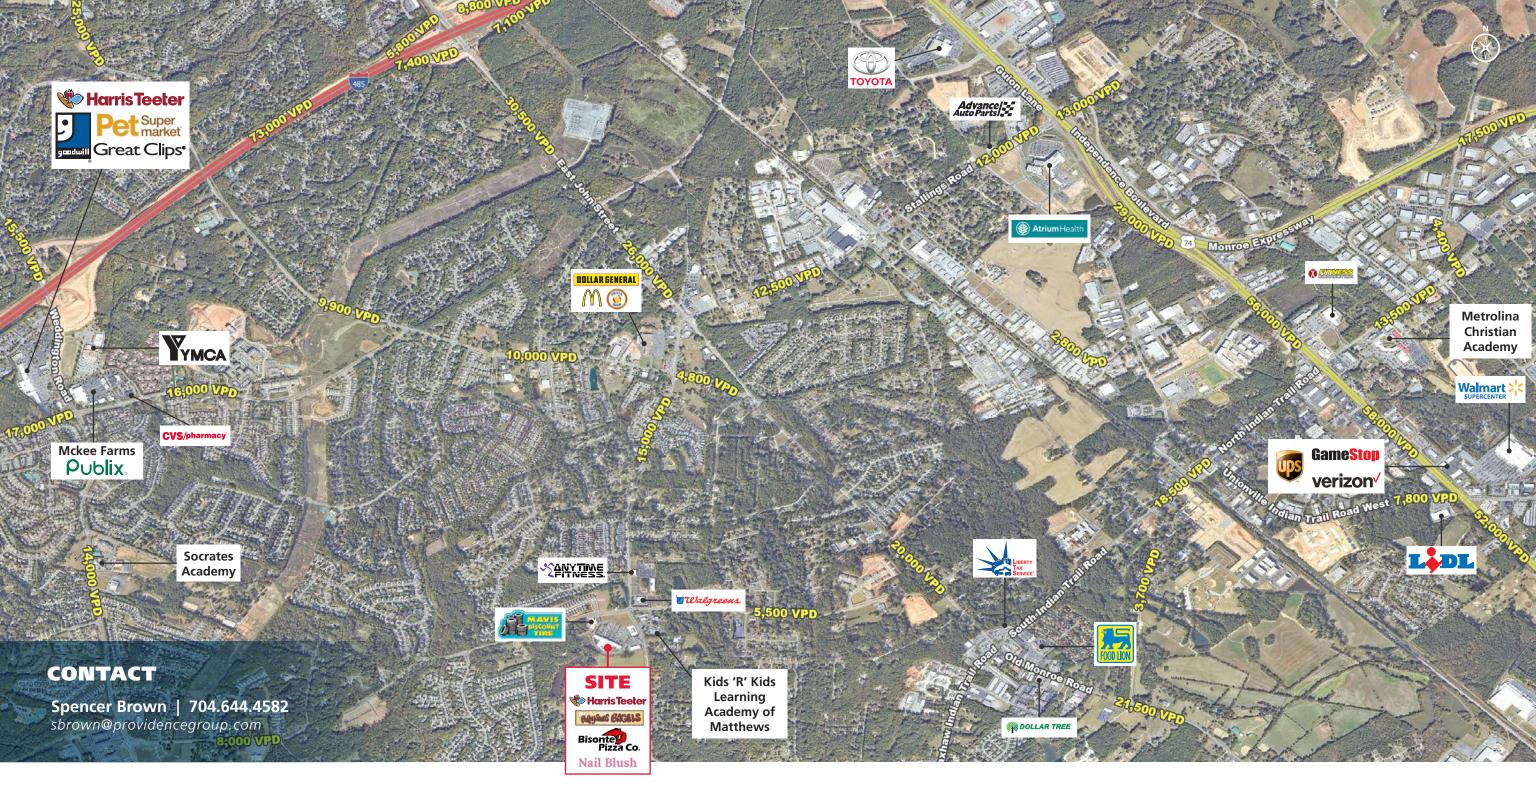

#### **PROPERTY HIGHLIGHTS**

- Harris Teeter anchored shopping center located in high growth area of Matthews.
- Located at the signalized intersection of Potter Rd & Chestnut Ln and has full movement ingress / egress from each major thoroughfare.
- High household income >\$150,000/yr in 5 mi radius