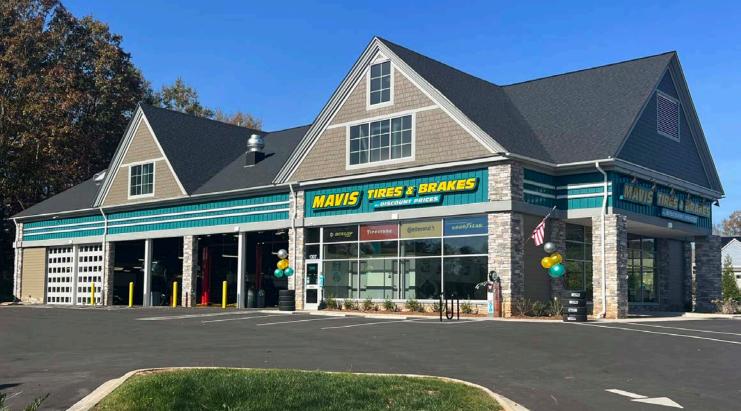

### **PROPERTY / LEASING INFO**

GLA:65,500 SF Available Shop Space: +/- 2,416 SF Available Outparcel: +/- 2.0 acres Asking Rate: Please call Year Built: 2009

#### **PROPERTY HIGHLIGHTS**

- Harris Teeter anchored shopping center located in high growth area of Matthews.
- Located at the signalized intersection of Potter Rd & Chestnut Ln and has full movement ingress / egress from each major thoroughfare.
- High household income >\$150,000/yr in 5 mi radius