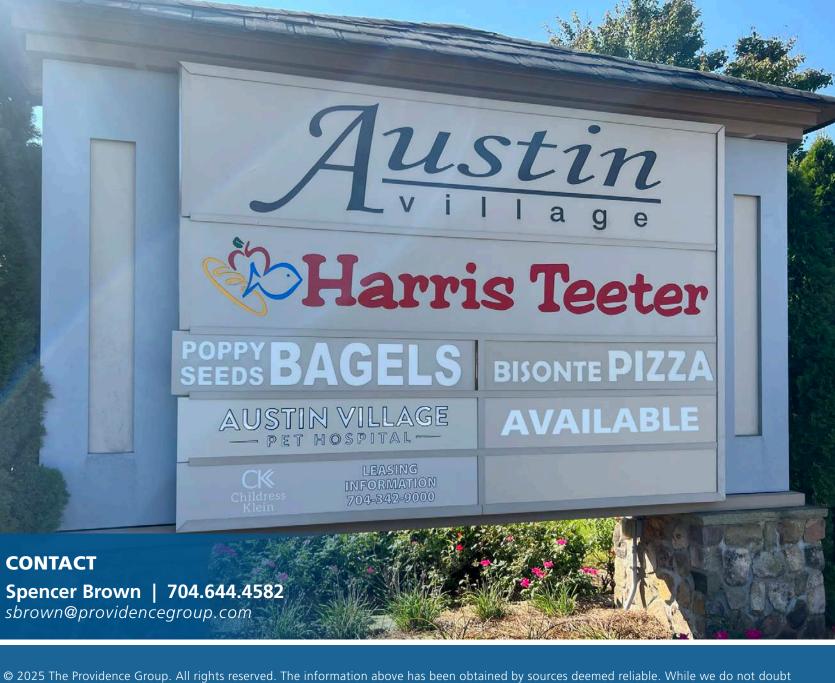

# AUSTIN VILLAGE

5610 POTTER RD, MATTHEWS, NC

#### **PROPERTY HIGHLIGHTS**

- Harris Teeter anchored shopping center located in high growth area of Matthews.
- Located at the signalized intersection of Potter Rd & Chestnut Ln and has full movement ingress / egress from each major thoroughfare.
- High household income >\$150,000/yr in 5 mi radius