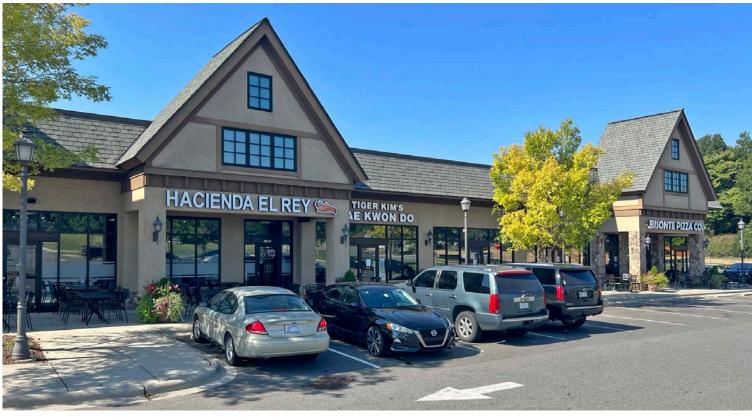

300 West Summit Ave | Suite 250 | Charlotte, North Carolina 28203 www.PROVIDENCEGROUP.coм

ALL C

| iite | Tenant                    |
|------|---------------------------|
| 11   | Poppy Seeds Bagels        |
| 15   | Available                 |
| 19   | World Class Barbers       |
| 21   | NextGen Sport & Spine     |
| 23   | Nail Blush                |
| 51   | Harris Teeter (Anchor)    |
| 61   | Hacienda El Ray           |
| 65   | Tiger Kim's Tae Kwon Do   |
| 69   | Noodles and Sushi         |
| 71   | Bisconte Pizza Company    |
| P 1  | Harris Teeter Fuel Center |
| 2    | Available                 |
|      |                           |