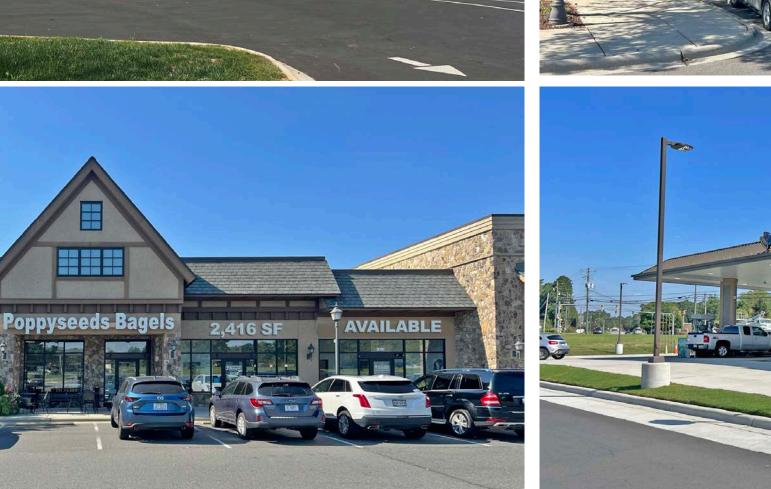

### **PROPERTY / LEASING INFO**

GLA:65,500 SF Available Shop Space: +/- 2,416 SF Available Outparcel: +/- 2.0 acres Asking Rate: Please call Year Built: 2009

#### **PROPERTY HIGHLIGHTS**

- Harris Teeter anchored shopping center located in high growth area of Matthews.
- Located at the signalized intersection of Potter Rd & Chestnut Ln and has full movement ingress / egress from each major thoroughfare.
- High household income >\$150,000/yr in 5 mi radius