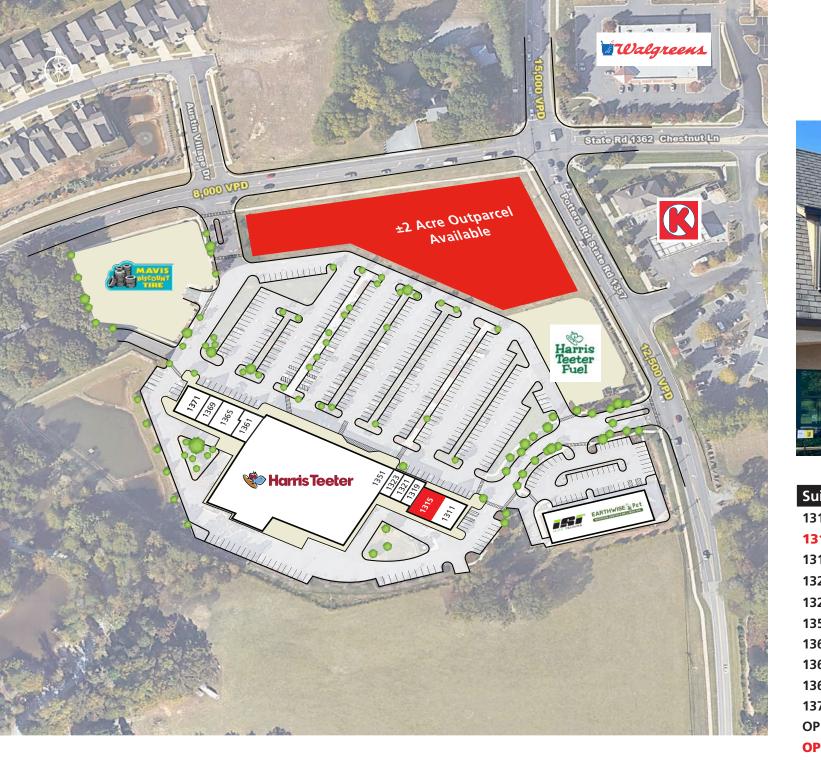

### **PROPERTY / LEASING INFO**

GLA:65,500 SF Available Shop Space: +/- 2,416 SF Available Outparcel: +/- 2.0 acres Asking Rate: Please call Year Built: 2009

300 West Summit Ave | Suite 250 | Charlotte, North Carolina 28203 www.PROVIDENCEGROUP.coм

ALL C

| iite | Tenant                    |
|------|---------------------------|
| 11   | Poppy Seeds Bagels        |
| 15   | Available                 |
| 19   | World Class Barbers       |
| 21   | NextGen Sport & Spine     |
| 23   | Nail Blush                |
| 51   | Harris Teeter (Anchor)    |
| 61   | Hacienda El Ray           |
| 65   | Tiger Kim's Tae Kwon Do   |
| 69   | Noodles and Sushi         |
| 71   | Bisconte Pizza Company    |
| P 1  | Harris Teeter Fuel Center |
| 2    | Available                 |
|      |                           |