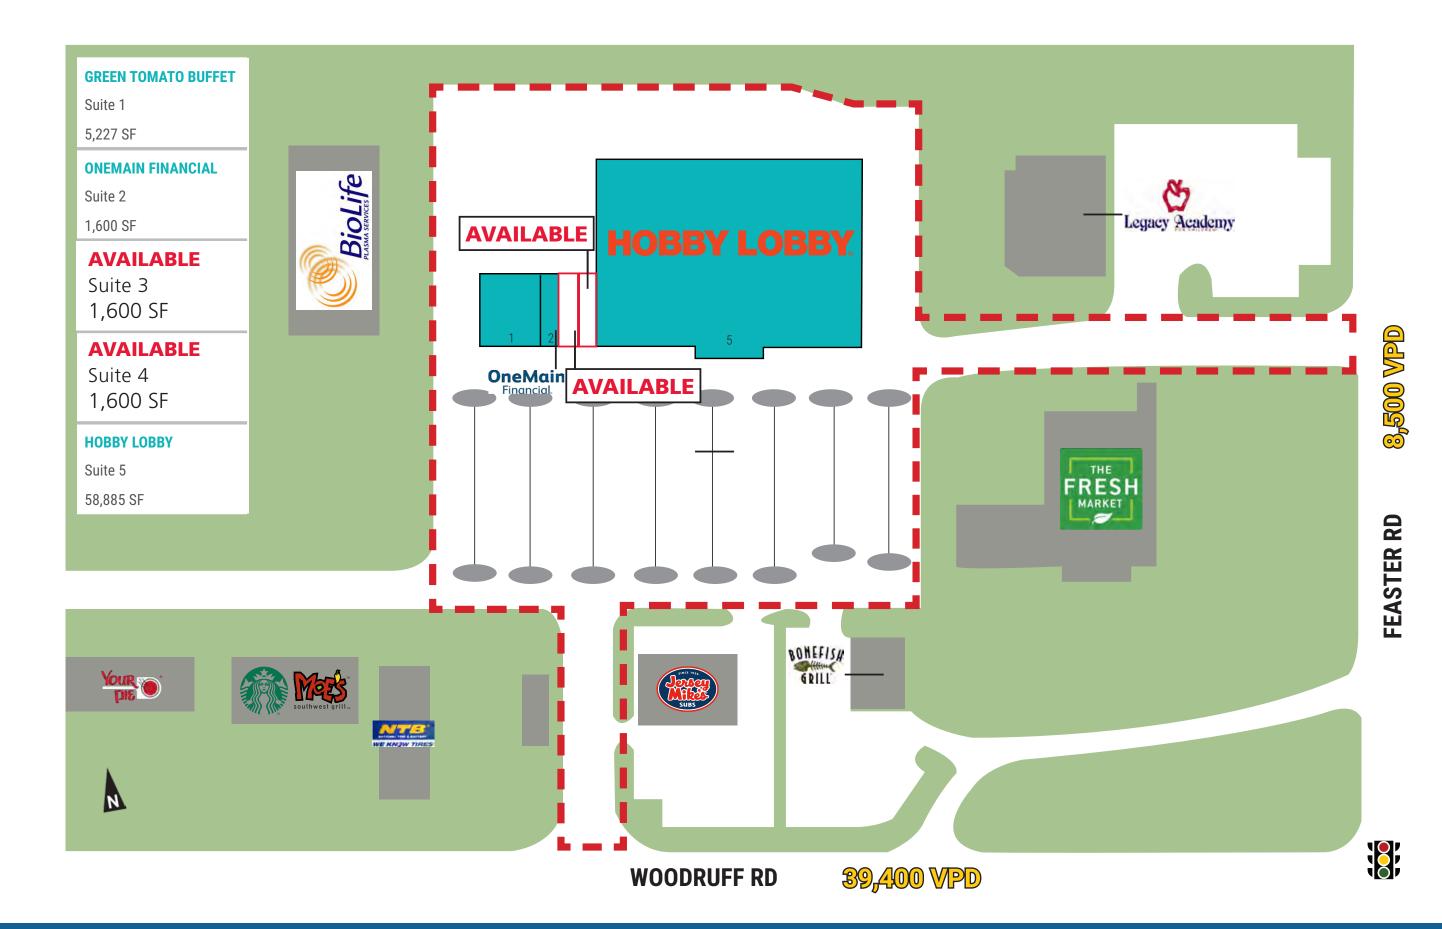

#### **PROPERTY / LEASING OVERVIEW**

- GLA:
- <sup>a</sup> Space Available:
- Rate:

1,600 SF - 3,200 SF Please Call

70,000 SF

• NNN'S:

Please Call \$3.50 / SF

## **PROPERTY HIGHLIGHTS**

- Anchored by Hobby Lobby
- Shadow anchored by The Fresh Market
- Pylon Sign Available
- Full movement access off Woodruff Rd and Feaster Rd
- High traffic counts on Woodruff Rd 36,700 VPD