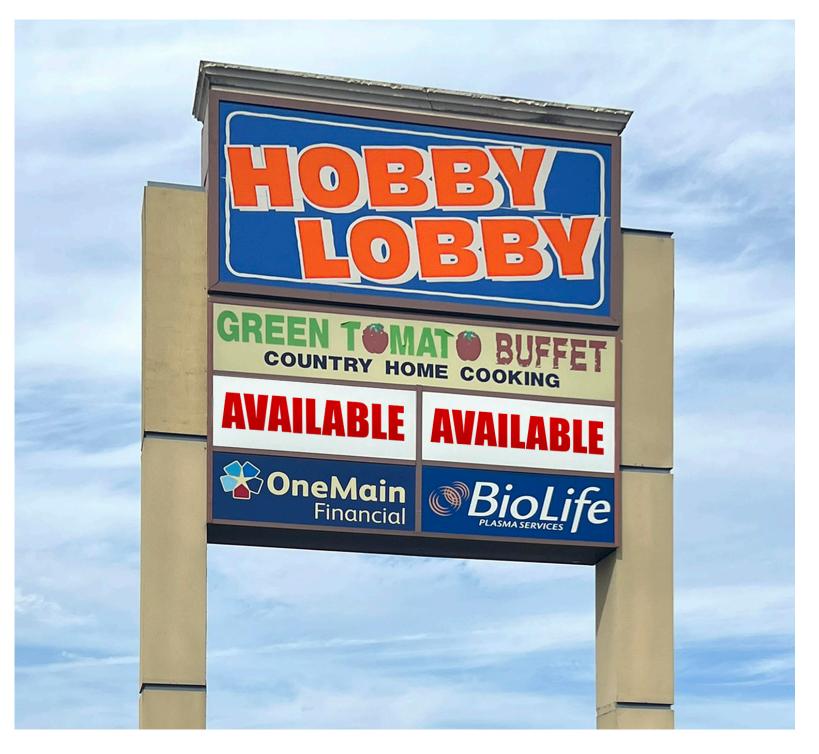

## **PROPERTY HIGHLIGHTS**

- Anchored by Hobby Lobby
- Shadow anchored by The Fresh Market
- Pylon Sign Available
- Full movement access off Woodruff Rd and Feaster Rd
- High traffic counts on Woodruff Rd 36,700 VPD