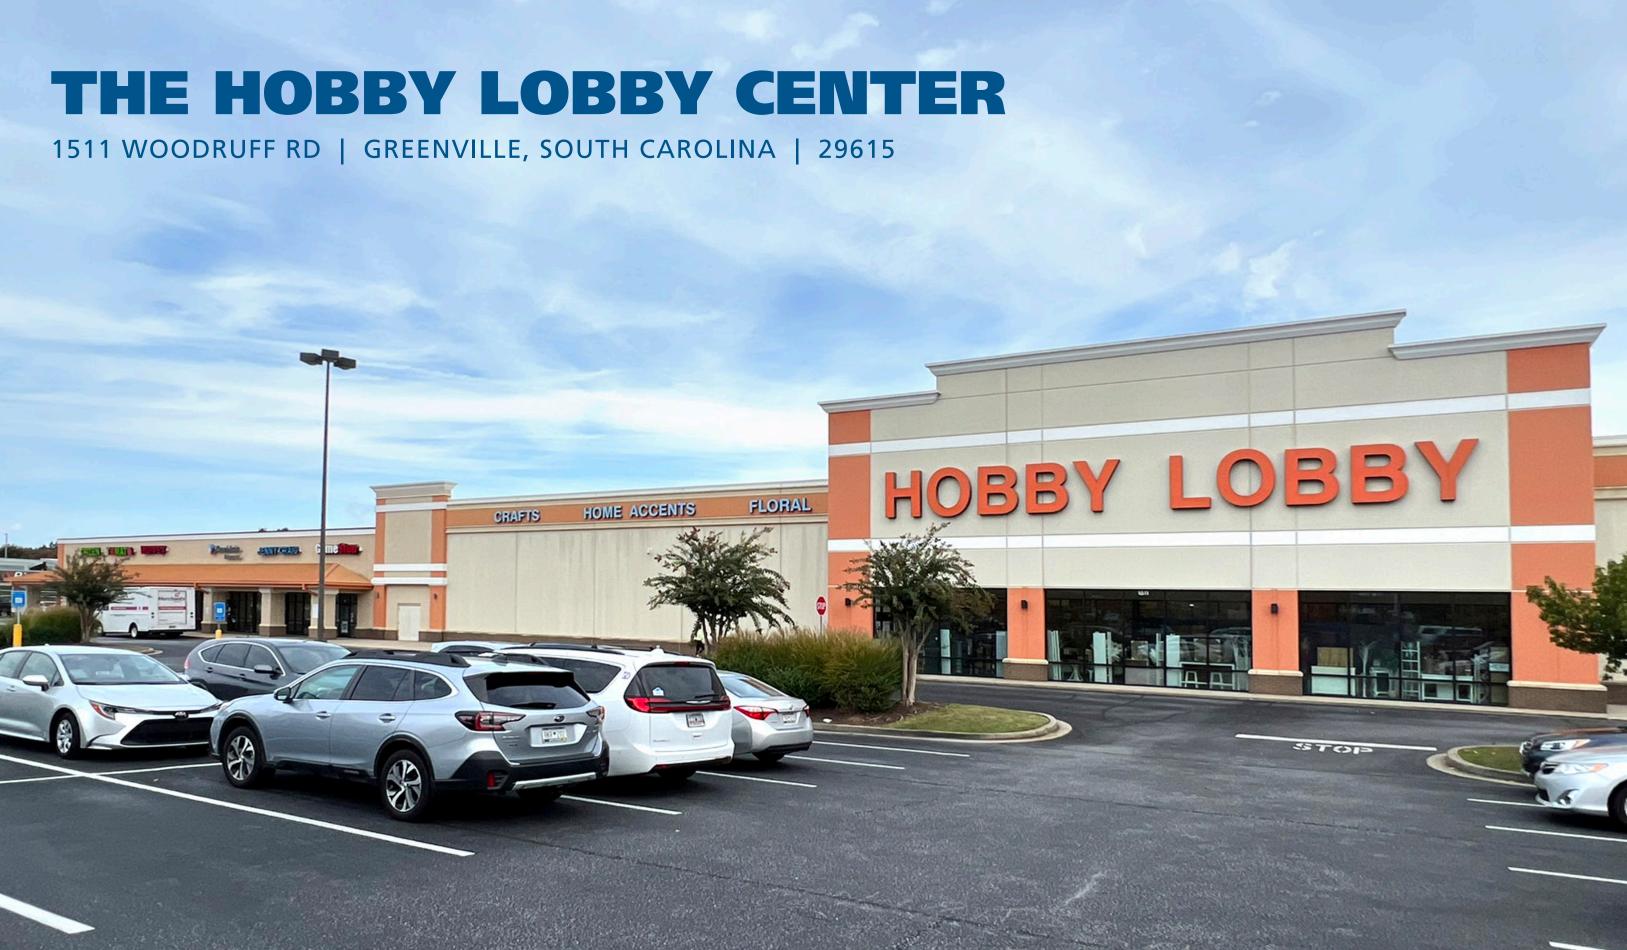

# THE HOBBY LOBBY CENTER

1511 WOODRUFF RD | GREENVILLE, SOUTH CAROLINA | 29615

## **PROPERTY HIGHLIGHTS**

- Anchored by Hobby Lobby
- Shadow anchored by The Fresh Market
- Pylon Sign Available
- Full movement access off Woodruff Rd and Feaster Rd
- High traffic counts on Woodruff Rd 36,700 VPD