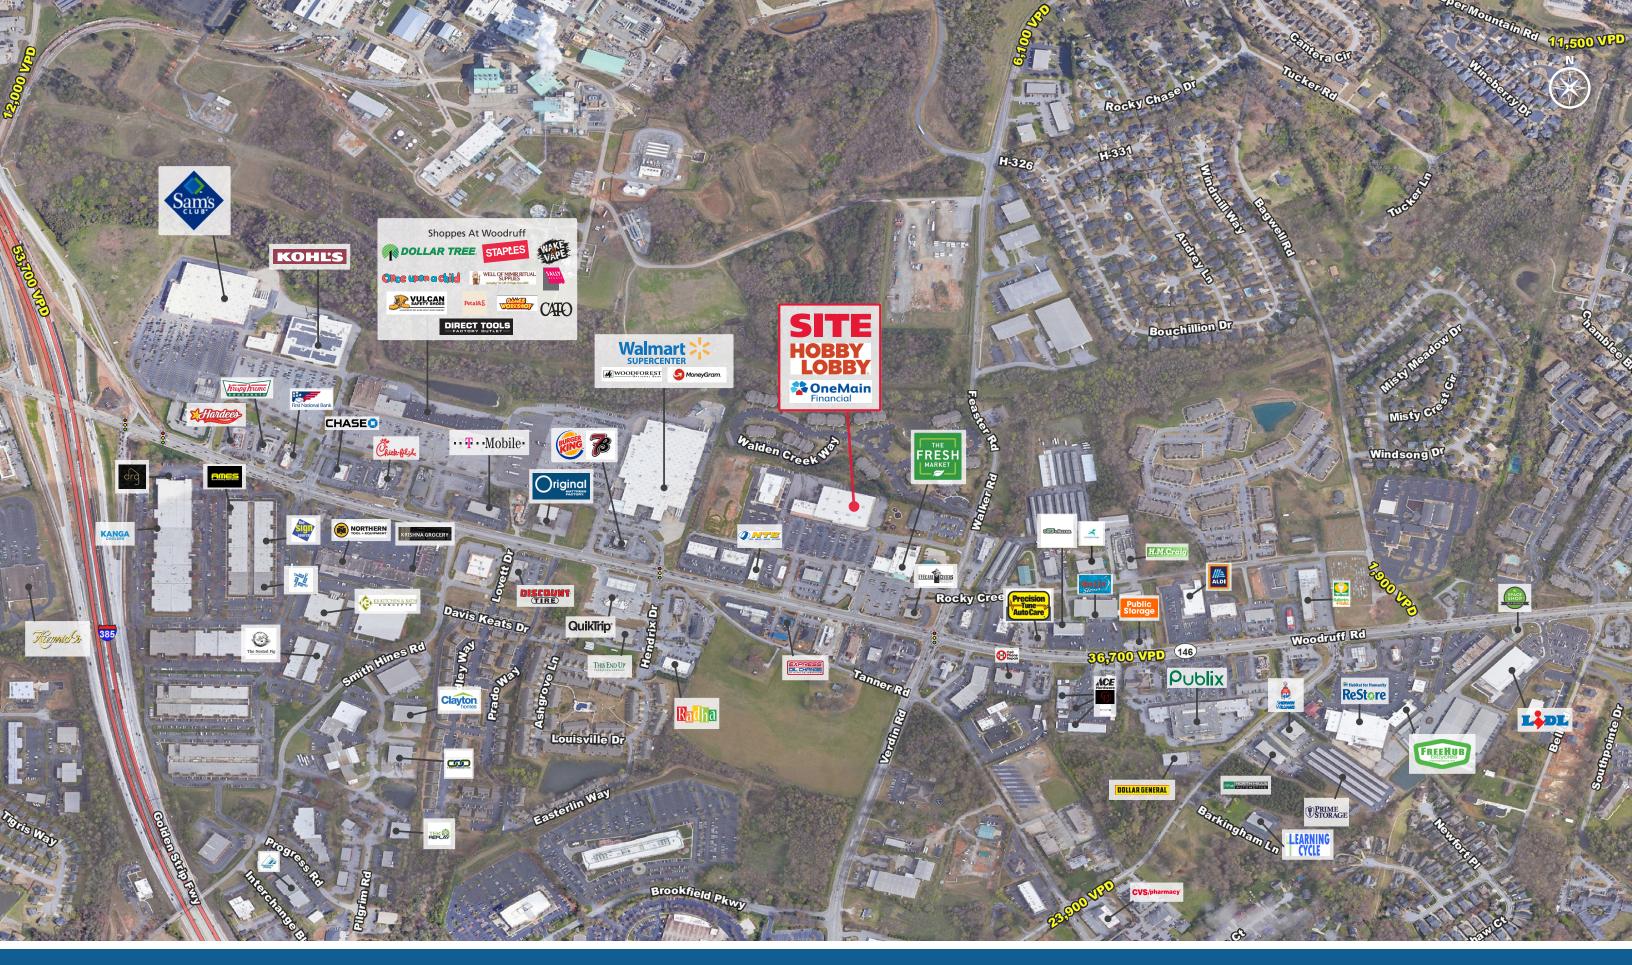

## **PROPERTY HIGHLIGHTS**

- Anchored by Hobby Lobby
- Shadow anchored by The Fresh Market
- Pylon Sign Available
- Full movement access off Woodruff Rd and Feaster Rd
- High traffic counts on Woodruff Rd 36,700 VPD