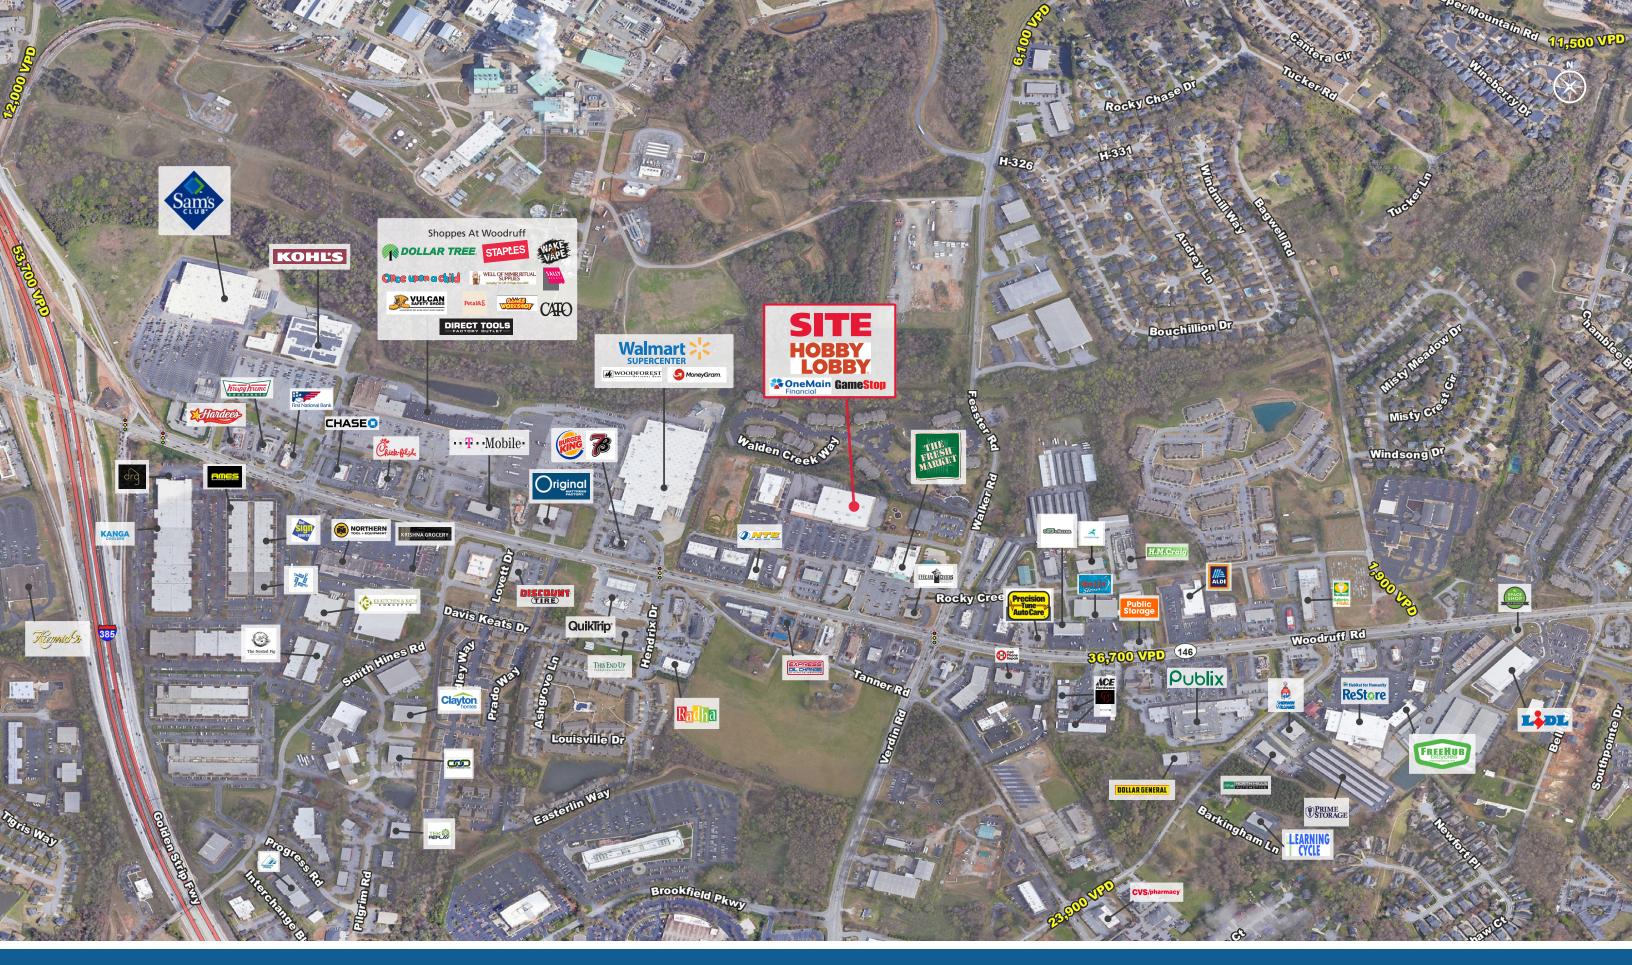

# **PROPERTY HIGHLIGHTS**

- Anchored by Hobby Lobby
- Shadow anchored by The Fresh Market
- Pylon Sign Available
- Full movement access off Woodruff Rd and Feaster Rd
- High traffic counts on Woodruff Rd 36,700 VPD