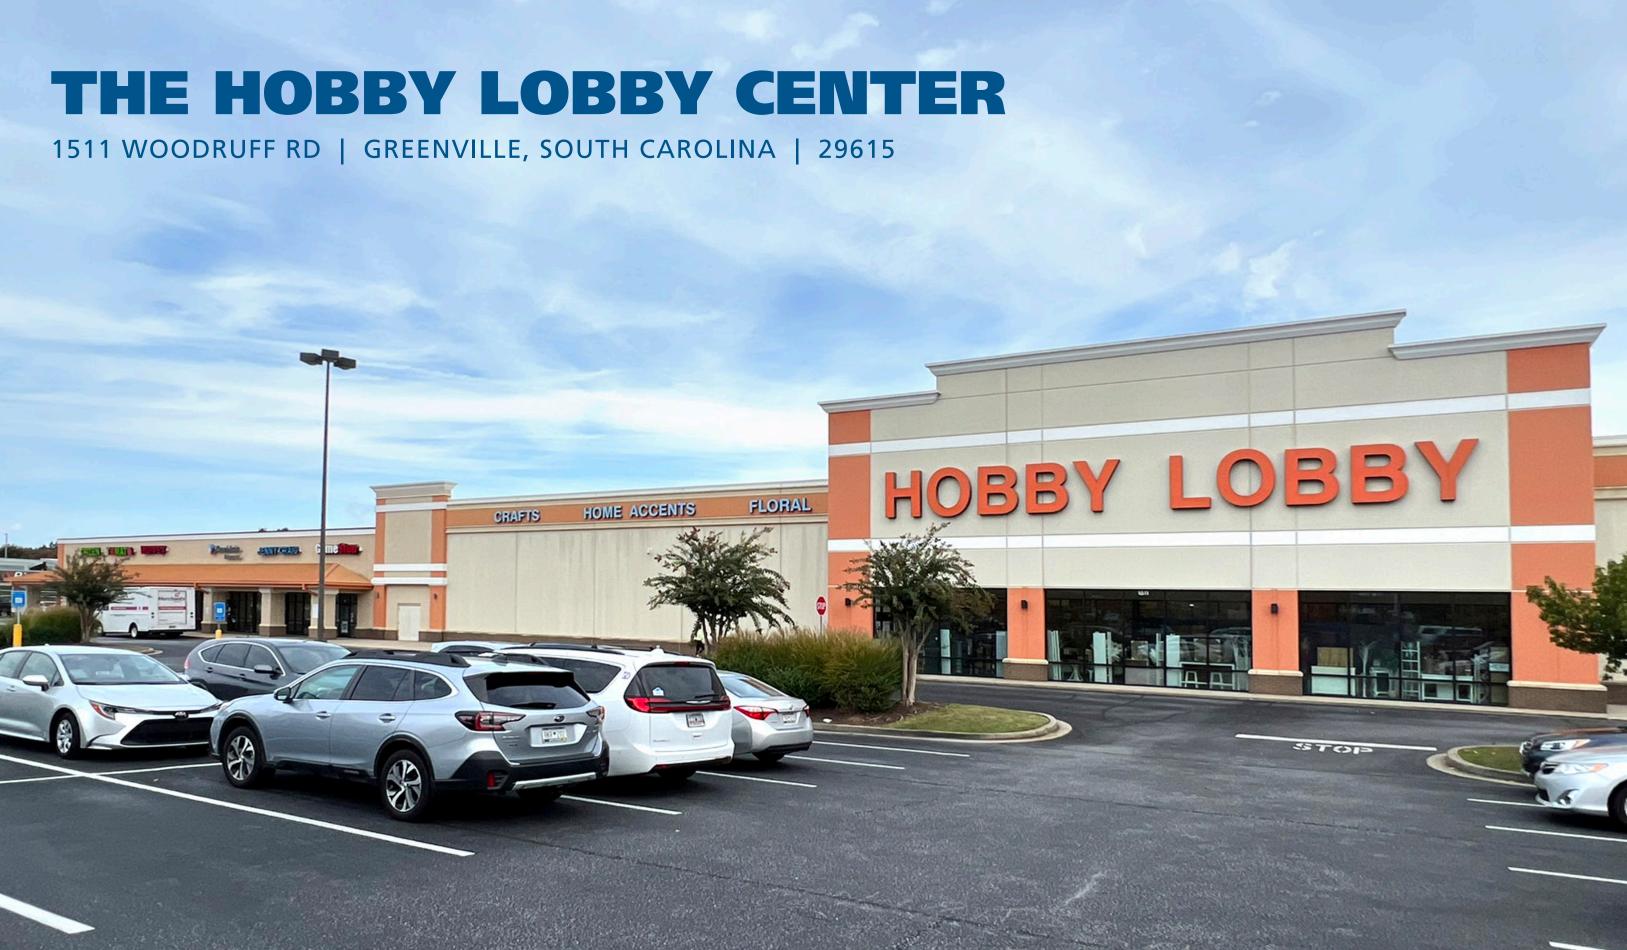

# THE HOBBY LOBBY CENTER

1511 WOODRUFF RD | GREENVILLE, SOUTH CAROLINA | 29615

# **PROPERTY HIGHLIGHTS**

- Anchored by Hobby Lobby
- Shadow anchored by The Fresh Market
- Pylon Sign Available
- Full movement access off Woodruff Rd and Feaster Rd
- High traffic counts on Woodruff Rd 36,700 VPD