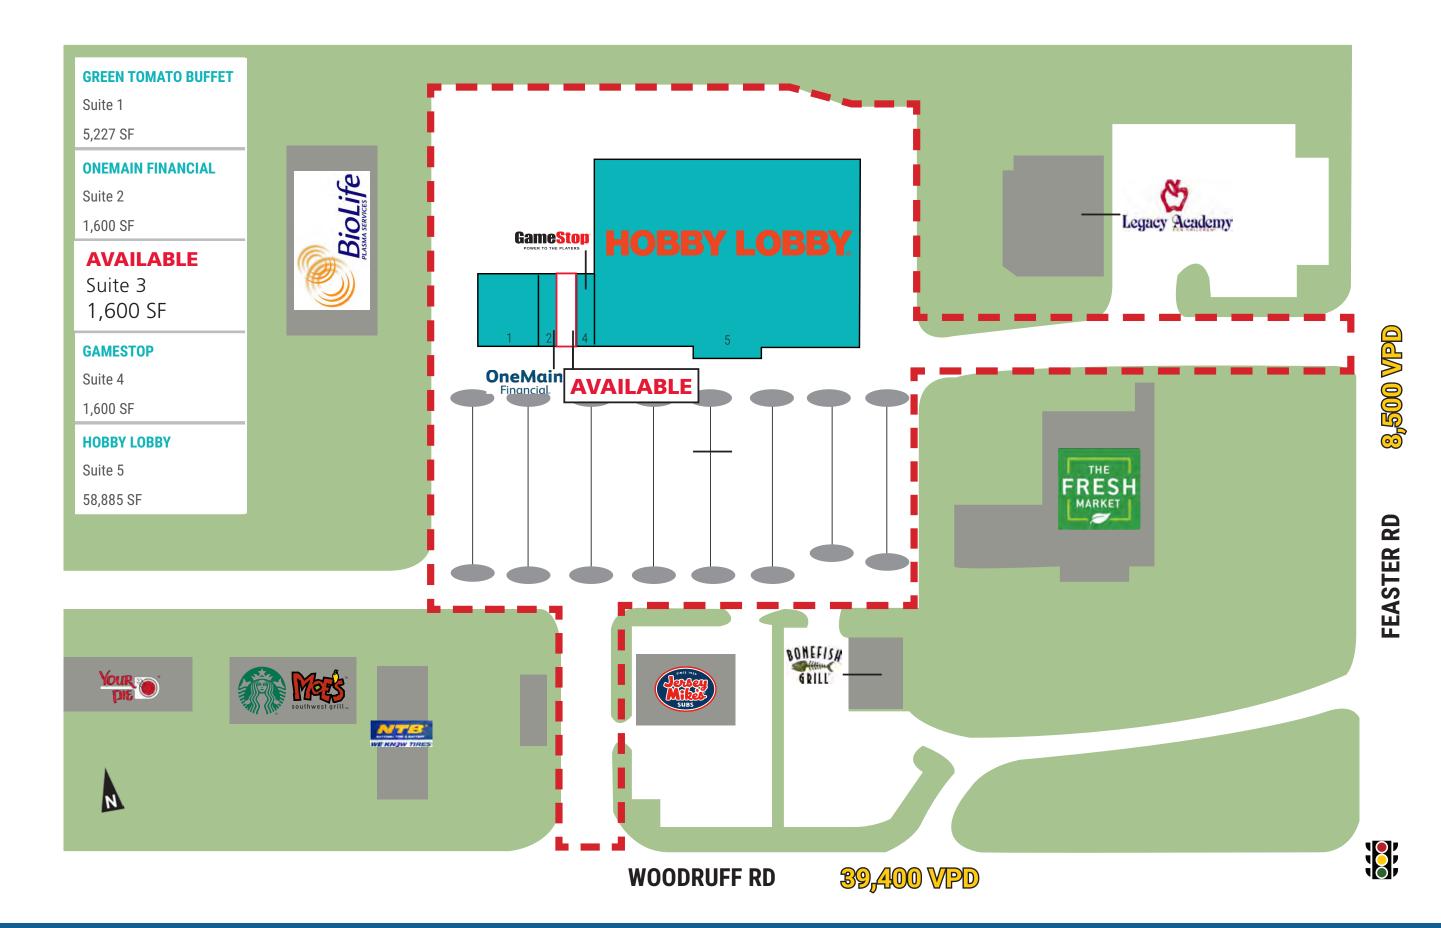

### **PROPERTY / LEASING OVERVIEW**

 • GLA:
 70,000 SF

 a Space Available:
 1,600 SF

 • Rate:
 Please Call

 • NNN'S:
 \$3.50 / SF

# **PROPERTY HIGHLIGHTS**

- Anchored by Hobby Lobby
- Shadow anchored by The Fresh Market
- Pylon Sign Available
- Full movement access off Woodruff Rd and Feaster Rd
- High traffic counts on Woodruff Rd 36,700 VPD