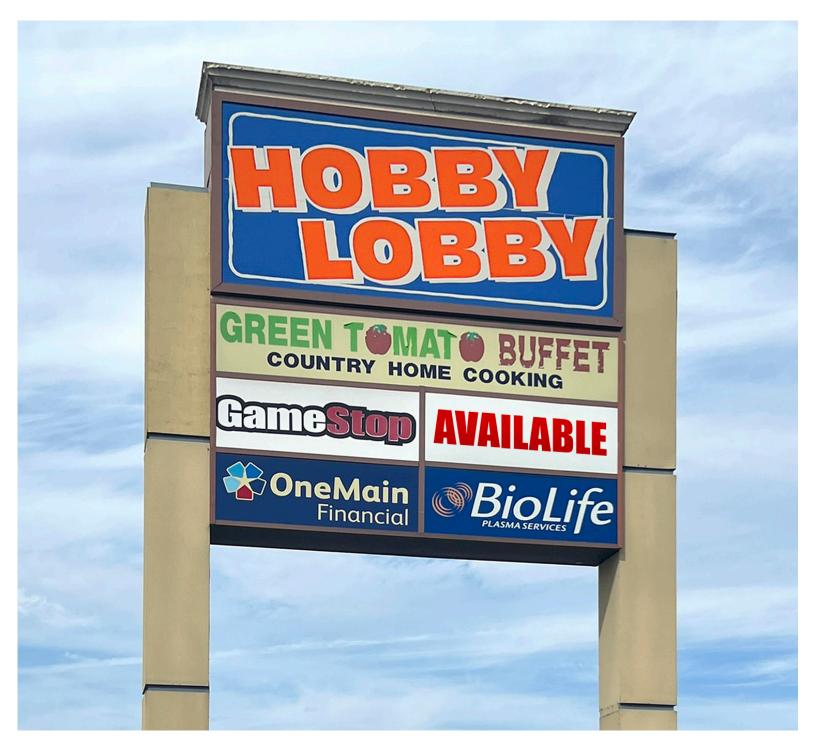

# **PROPERTY HIGHLIGHTS**

- Anchored by Hobby Lobby
- Shadow anchored by The Fresh Market
- Pylon Sign Available
- Full movement access off Woodruff Rd and Feaster Rd
- High traffic counts on Woodruff Rd 36,700 VPD