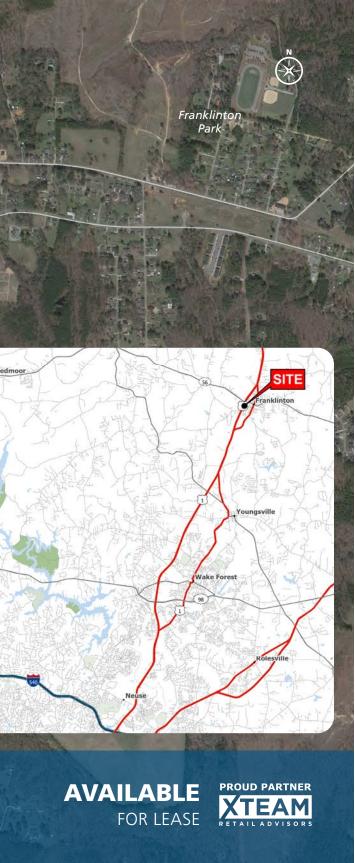

## FREESTANDING RETAIL BUILDING AVAILABLE FOR SUBLEASE

**3422 US HWY-1 | FRANKLINTON, NC | 27525** 

300 West Summit Ave | Suite 250 | Charlotte, North Carolina 28203 www.PROVIDENCEGROUP.coм

## **FREESTANDING RETAIL BUILDING**

3422 US HWY-1 | FRANKLINTON, NC 27525