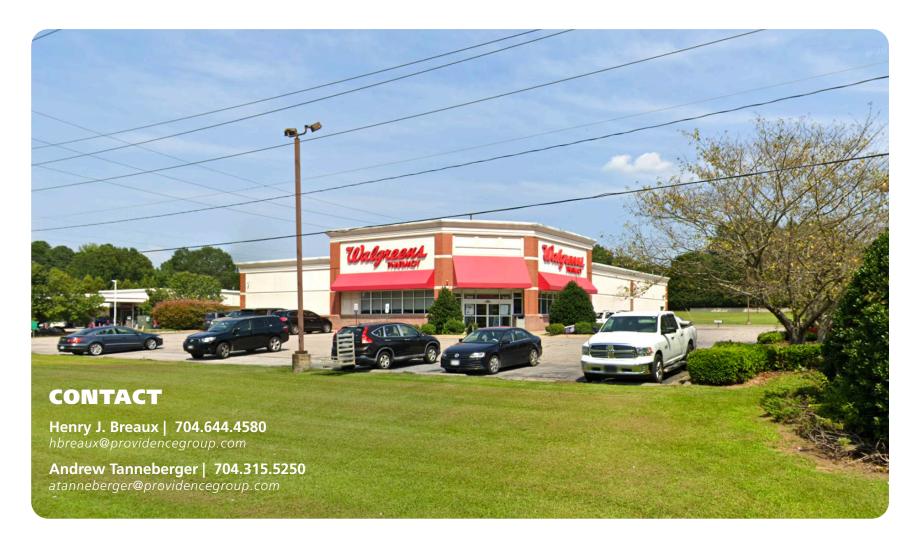

#### **PROPERTY HIGHLIGHTS**

This is a freestanding former Walgreens building on an outparcel to a Food Lion anchored shopping center. The lease expires on 6/30/25. This property inclues multiple access points as well as 61 parking spaces. This location is highly visible from US Hwy-1 and is located at the main shopping center in Franklinton, NC.