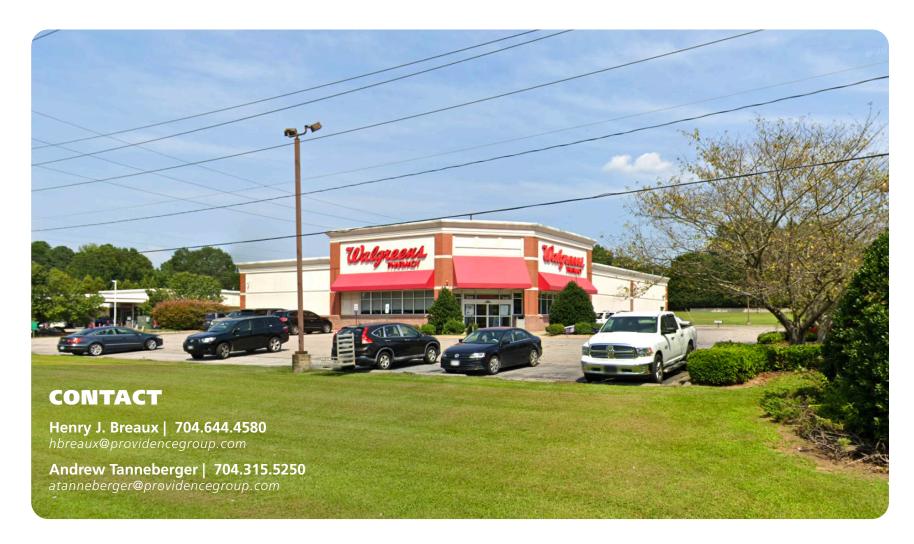

## **PROPERTY HIGHLIGHTS**

This is a freestanding former Walgreens building on an outparcel to a Food Lion anchored shopping center. The lease expires on 6/30/25. This property inclues multiple access points as well as 61 parking spaces. This location is highly visible from US Hwy-1 and is located at the main shopping center in Franklinton, NC.