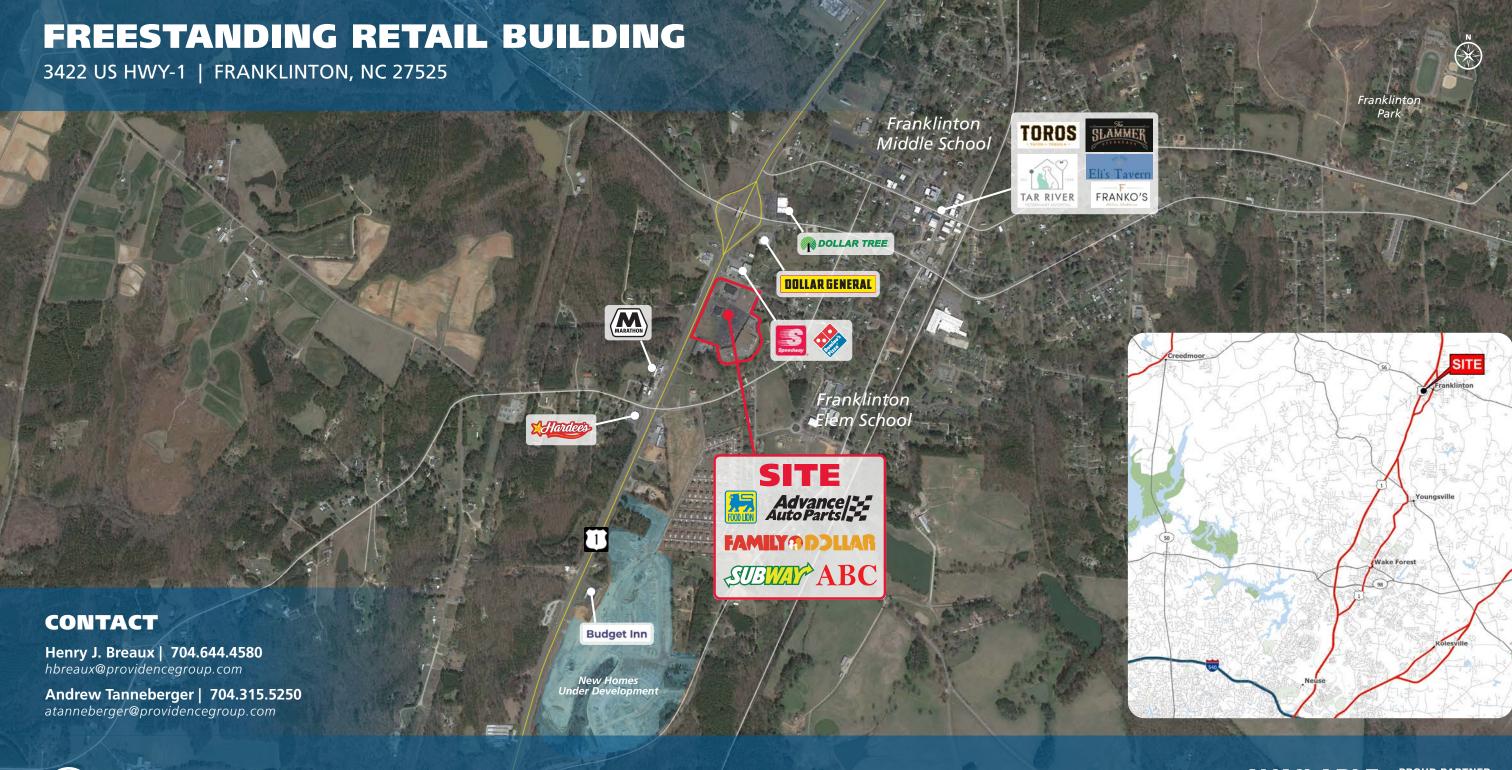

## **PROPERTY HIGHLIGHTS**

This is a freestanding former Walgreens building on an outparcel to a Food Lion anchored shopping center. The lease expires on 6/30/25. This property inclues multiple access points as well as 61 parking spaces. This location is highly visible from US Hwy-1 and is located at the main shopping center in Franklinton, NC.