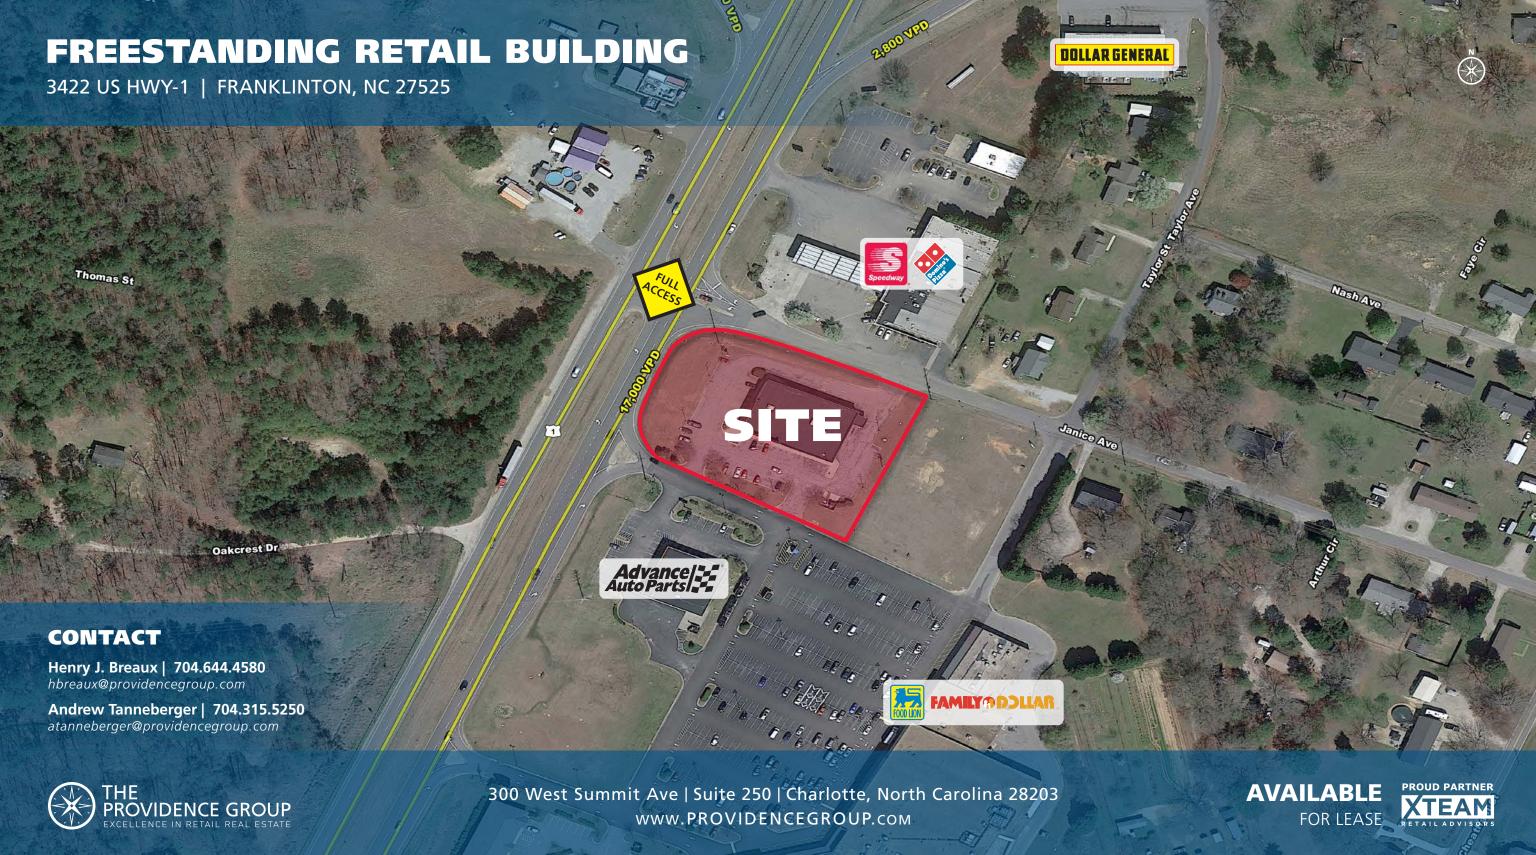

## **PROPERTY HIGHLIGHTS**

This is a freestanding former Walgreens building on an outparcel to a Food Lion anchored shopping center. The lease expires on 6/30/25. This property inclues multiple access points as well as 61 parking spaces. This location is highly visible from US Hwy-1 and is located at the main shopping center in Franklinton, NC.