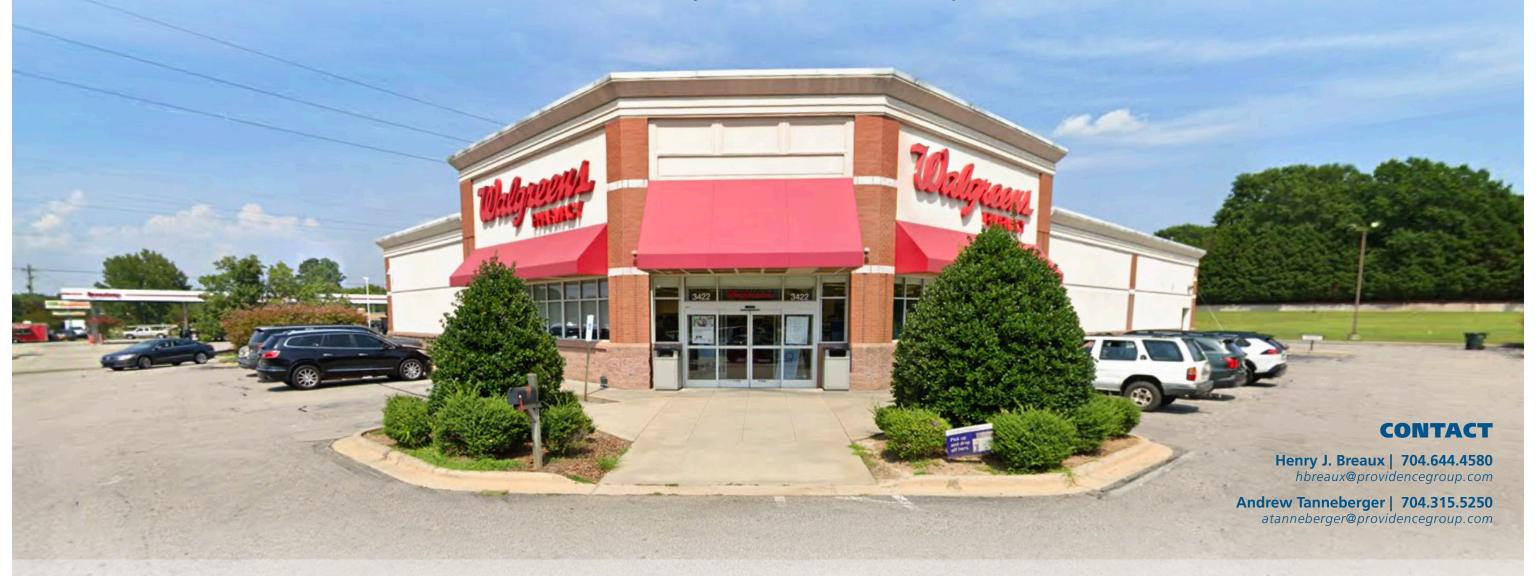

## **PROPERTY HIGHLIGHTS**

This is a freestanding former Walgreens building on an outparcel to a Food Lion anchored shopping center. The lease expires on 6/30/25. This property inclues multiple access points as well as 61 parking spaces. This location is highly visible from US Hwy-1 and is located at the main shopping center in Franklinton, NC.