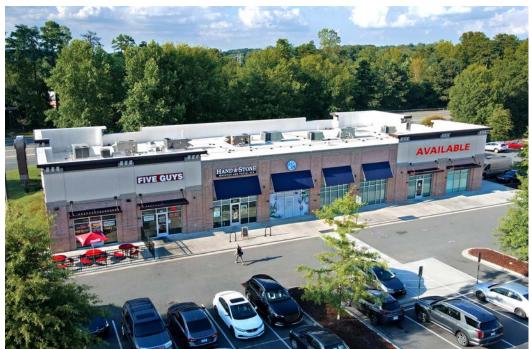

### **PROPERTY / LEASING INFORMATION**

• Former Better Med Medical office available for lease

• Approximately ±5,000 SF

• Highly Desirable location off Matthews Township Pkwy.

• Area retailers include: