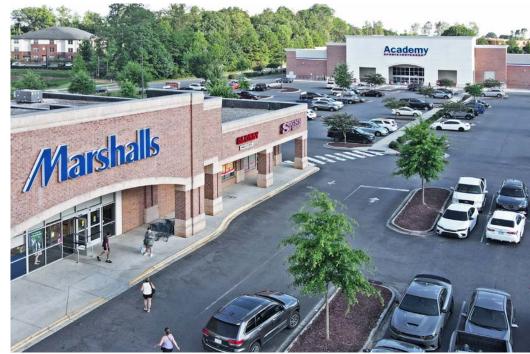

### **PROPERTY / LEASING INFORMATION**

• Former Better Med Medical office available for lease

• Approximately ±5,000 SF

• Highly Desirable location off Matthews Township Pkwy.

• Area retailers include: