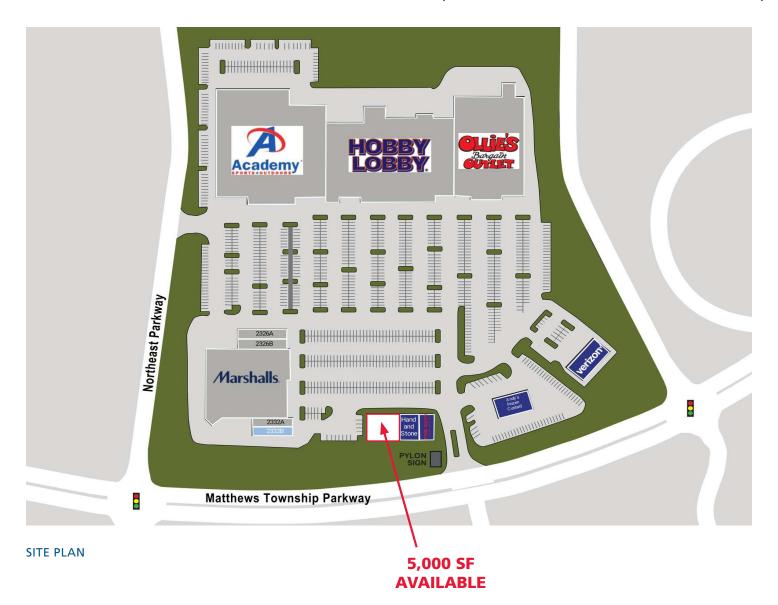

### **PROPERTY / LEASING INFORMATION**

• Former Better Med Medical office available for lease

• Approximately ±5,000 SF

• Highly Desirable location off Matthews Township Pkwy.

• Area retailers include: