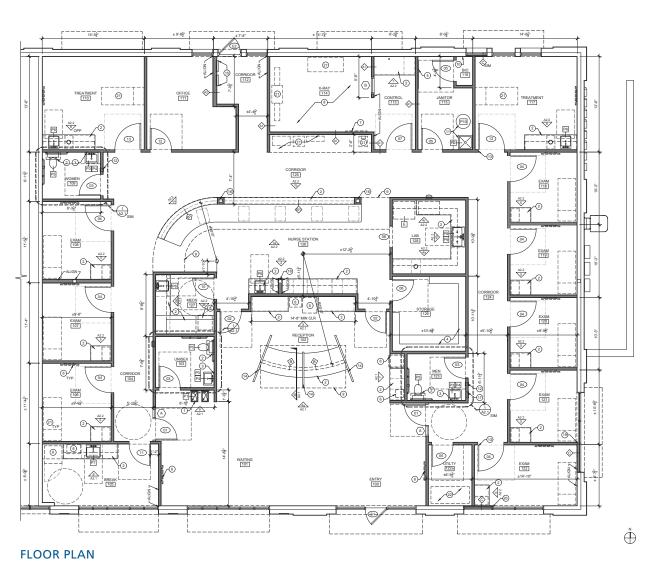

### **PROPERTY / LEASING INFORMATION**

• Former Better Med Medical office available for lease

• Approximately ±5,000 SF

• Highly Desirable location off Matthews Township Pkwy.

• Area retailers include: