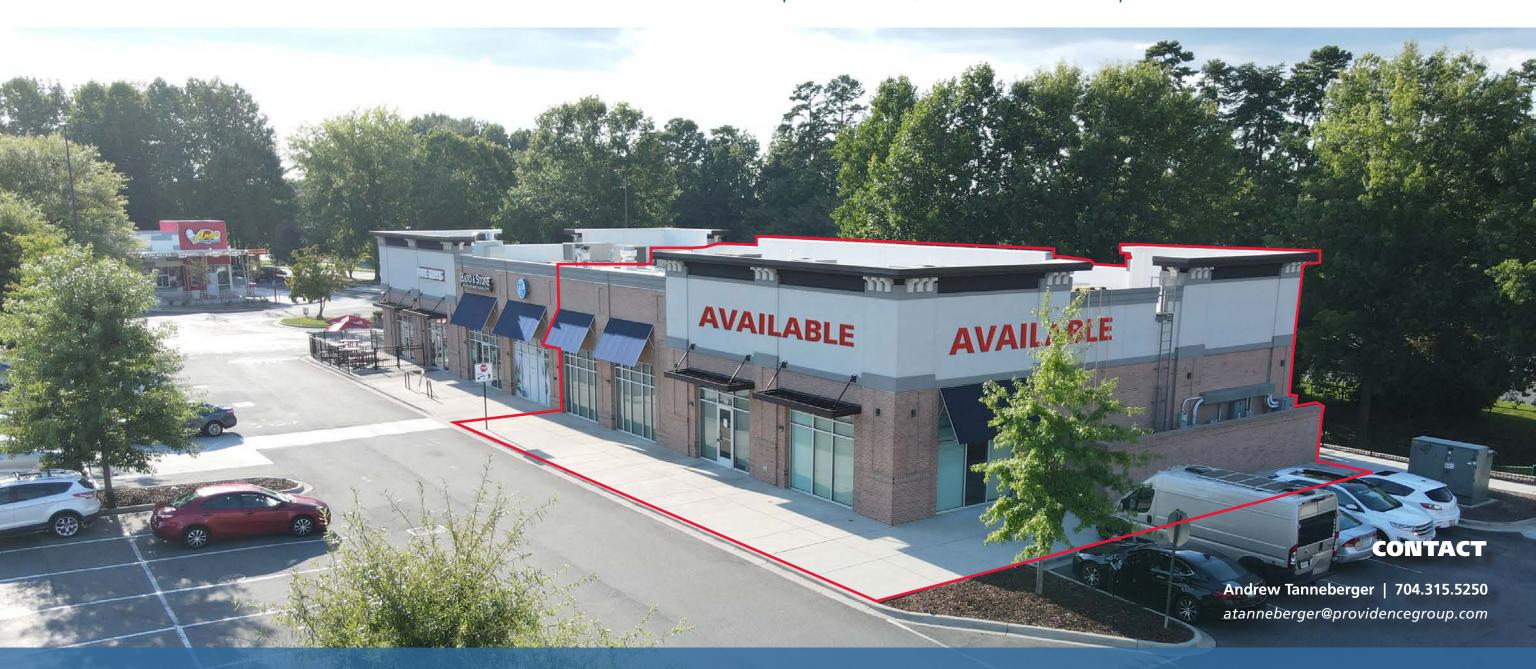

### **PROPERTY / LEASING INFORMATION**

• Former Better Med Medical office available for lease

• Approximately ±5,000 SF

• Highly Desirable location off Matthews Township Pkwy.

• Area retailers include:

#### **PROPERTY / LEASE INFORMATION**

**ASKING RATE:** Please call NNN's: Please call