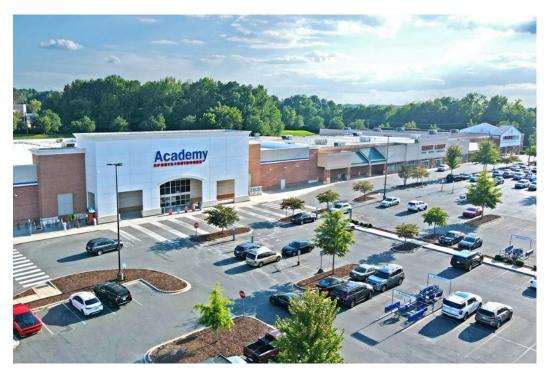

### **PROPERTY / LEASING INFORMATION**

• Former Better Med Medical office available for lease

• Approximately ±5,000 SF

• Highly Desirable location off Matthews Township Pkwy.

• Area retailers include: