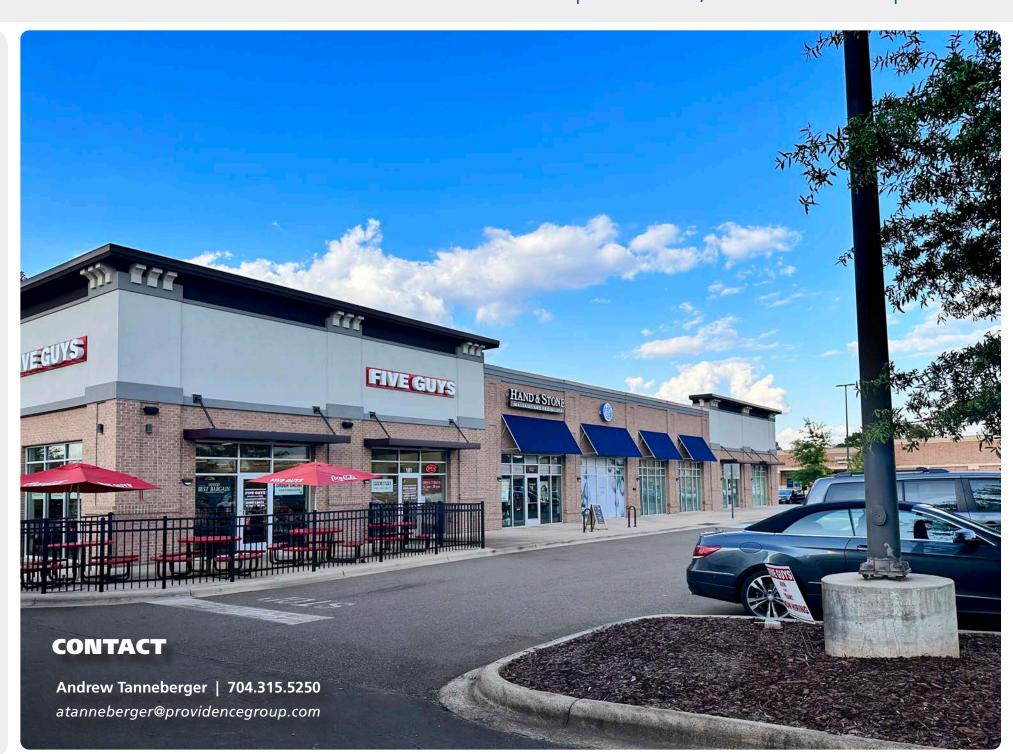

### **PROPERTY / LEASING INFORMATION**

• Former Better Med Medical office available for lease

• Approximately ±5,000 SF

• Highly Desirable location off Matthews Township Pkwy.

• Area retailers include: