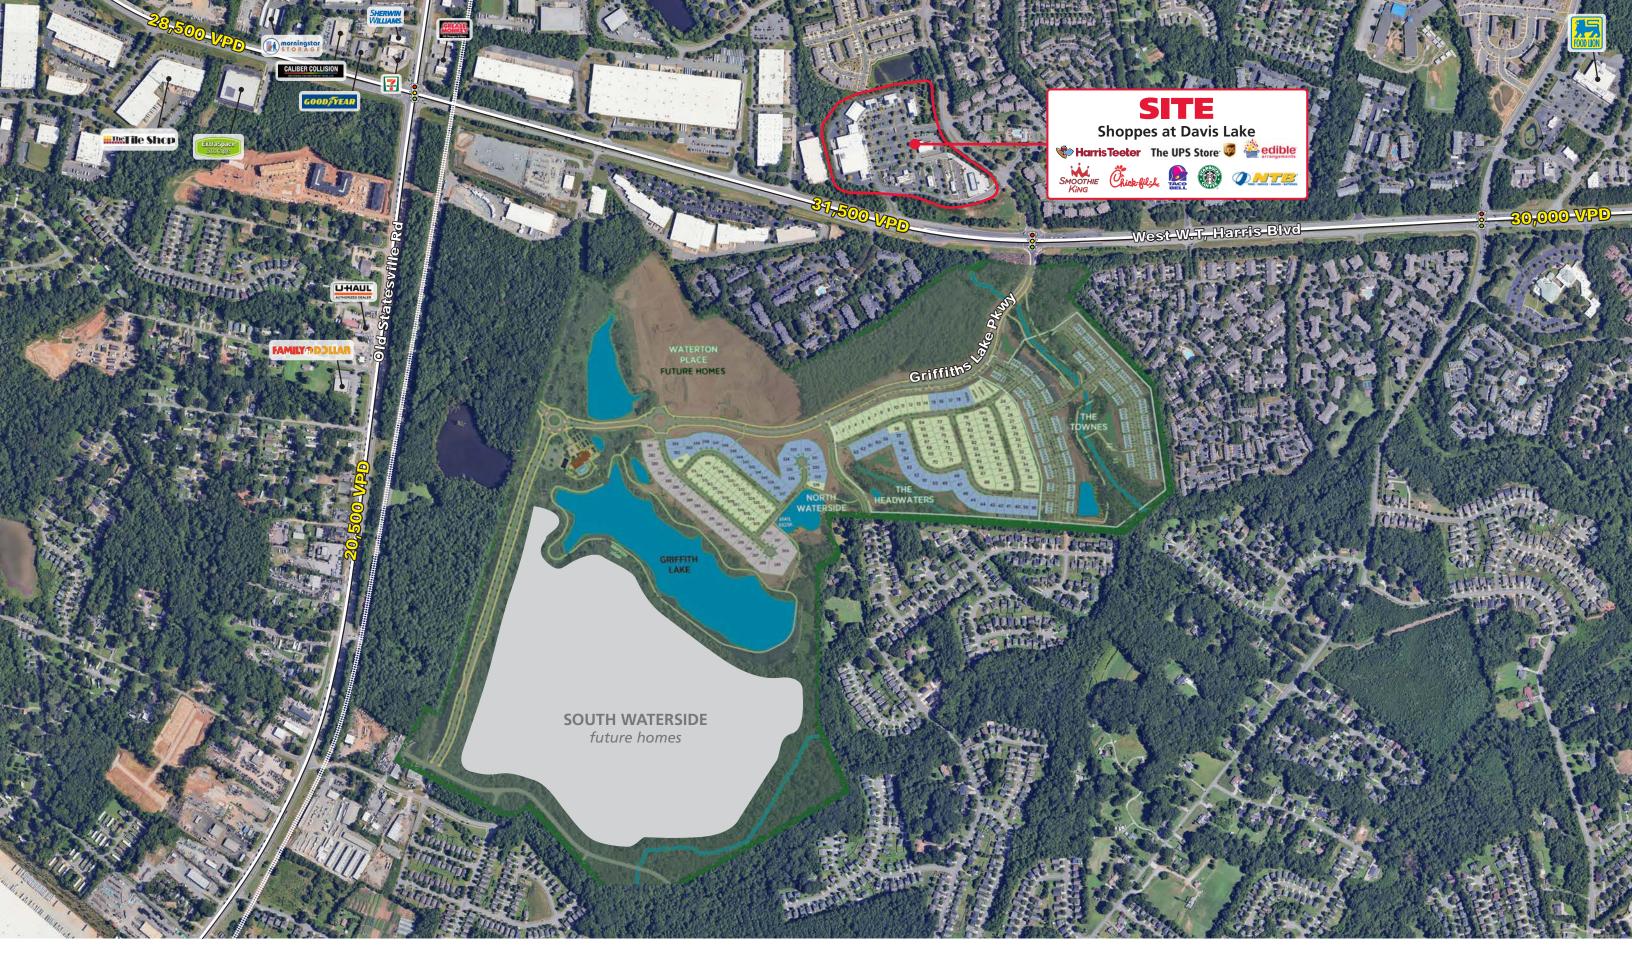

#### **PROPERTY / LEASING INFORMATION**

Total GLA: 90,811 SF

Available space: 1,153 - 1,200 SF Available

Asking rate: Please call

Year Built: 2004

Traffic Counts: 31,500 VPD on W.T. Harris Blvd.

#### **PROPERTY HIGHLIGHTS**

The Shoppes at Davis Lake is a Harris Teeter anchored neighborhood center located at the intersection of WT Harris Blvd & Davis Lake Pkwy in north Charlotte. The center has strong demographics with a population over 170,000 in 5 miles and average household income over \$88,000. The new ~400 acre Griffith Lakes development across WT Harris Blvd will bring another 180 townhomes and 560 single family homes upon completion.