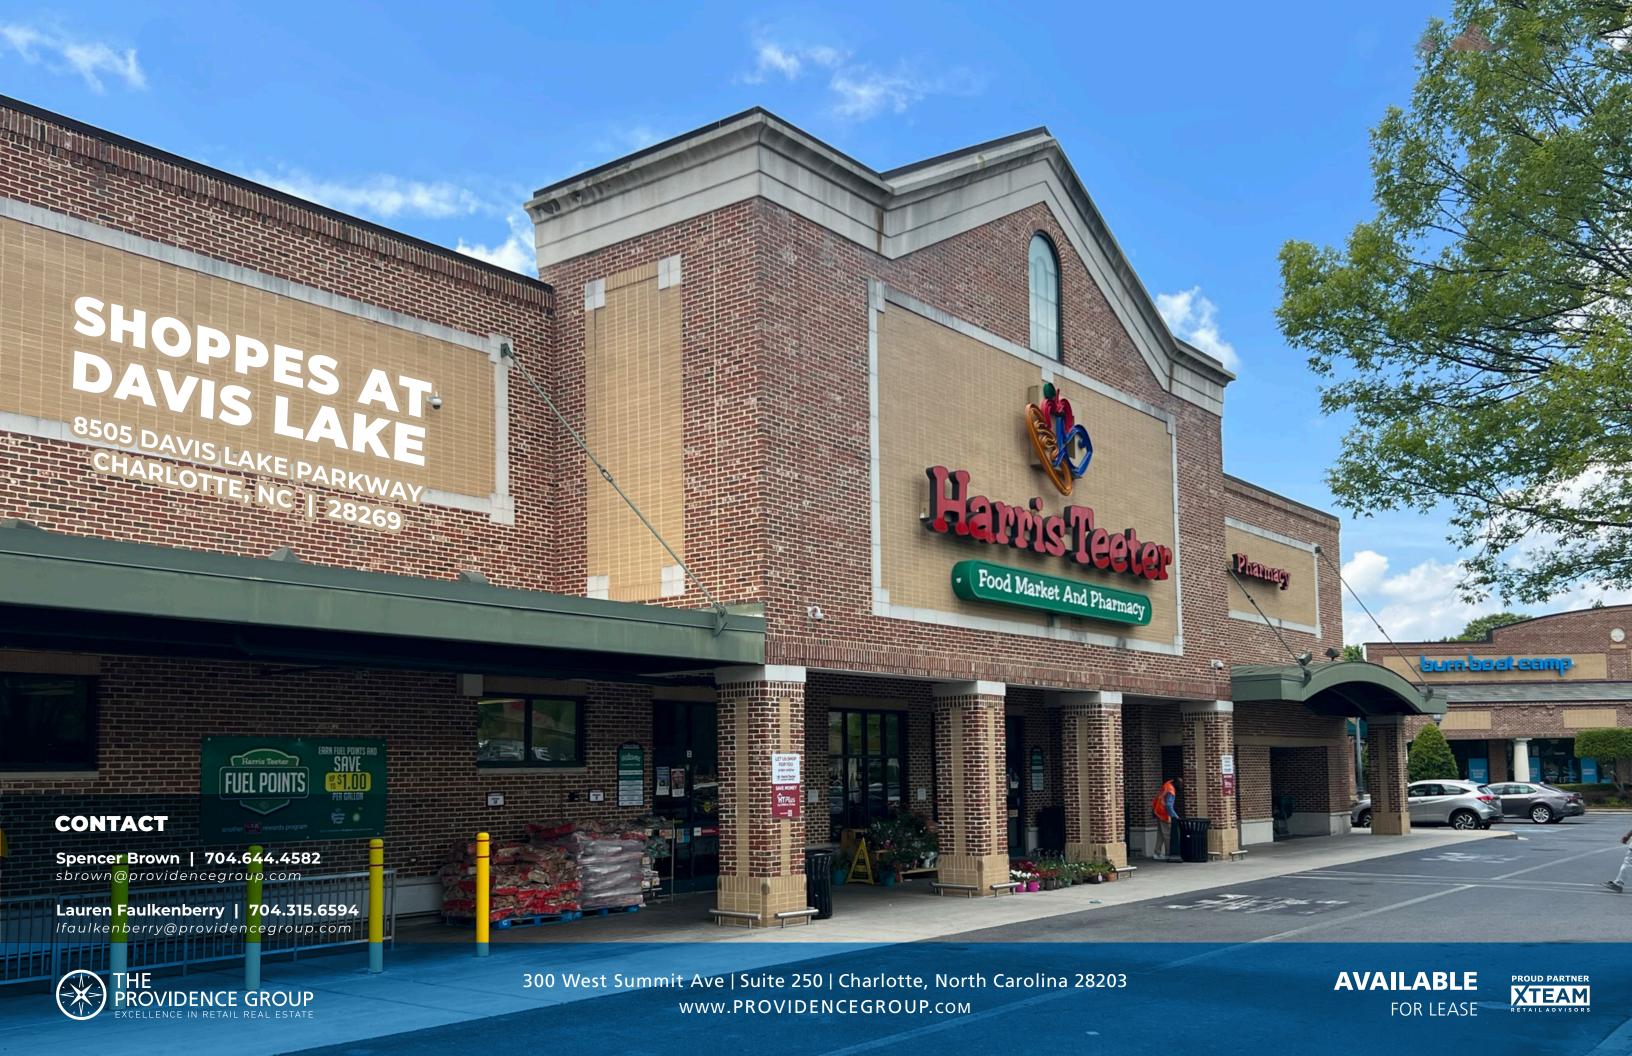

# **SHOPPES AT DAVIS LAKE**

8505 DAVIS LAKE PARKWAY | CHARLOTTE, NC | 28269

#### **PROPERTY HIGHLIGHTS**

The Shoppes at Davis Lake is a Harris Teeter anchored neighborhood center located at the intersection of WT Harris Blvd & Davis Lake Pkwy in north Charlotte. The center has strong demographics with a population over 170,000 in 5 miles and average household income over \$88,000. The new ~400 acre Griffith Lakes development across WT Harris Blvd will bring another 180 townhomes and 560 single family homes upon completion.

#### **PROPERTY / LEASING INFORMATION**

Total GLA: 90,811 SF

Available space: 1,153 - 1,200 SF Available

Asking rate: Please call

Year Built: 2004

Traffic Counts: 31,500 VPD on W.T. Harris Blvd.