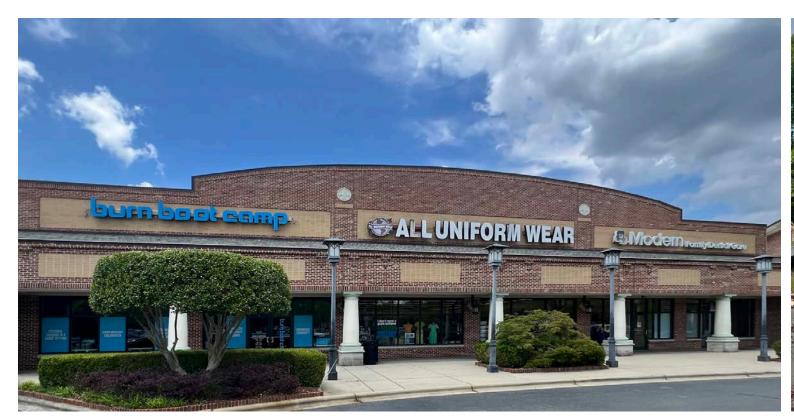

# SITE PLAN

| Unit | Tenant                              | SF     |
|------|-------------------------------------|--------|
| 001  | Donut House                         | 1,623  |
| 002  | Smoothie King                       | 1,168  |
| 003  | AVAILABLE                           | 1,153  |
| 004  | Harris Teeter                       | 52,067 |
| 005  | Vietthai                            | 2,100  |
| 006  | US Nails Spa                        | 2,800  |
| 007  | Burn Boot Camp                      | 4,000  |
| 800  | All Uniform Wear                    | 5,000  |
| 009  | Modern Family<br>Dental Care        | 3,000  |
| 010  | United States Coast<br>Guard        | 1,625  |
| 011  | Golden Taipei<br>Chinese Restaurant | 2,925  |
| 012  | Davinci's Pizza Pasta<br>& Subs     | 1,950  |