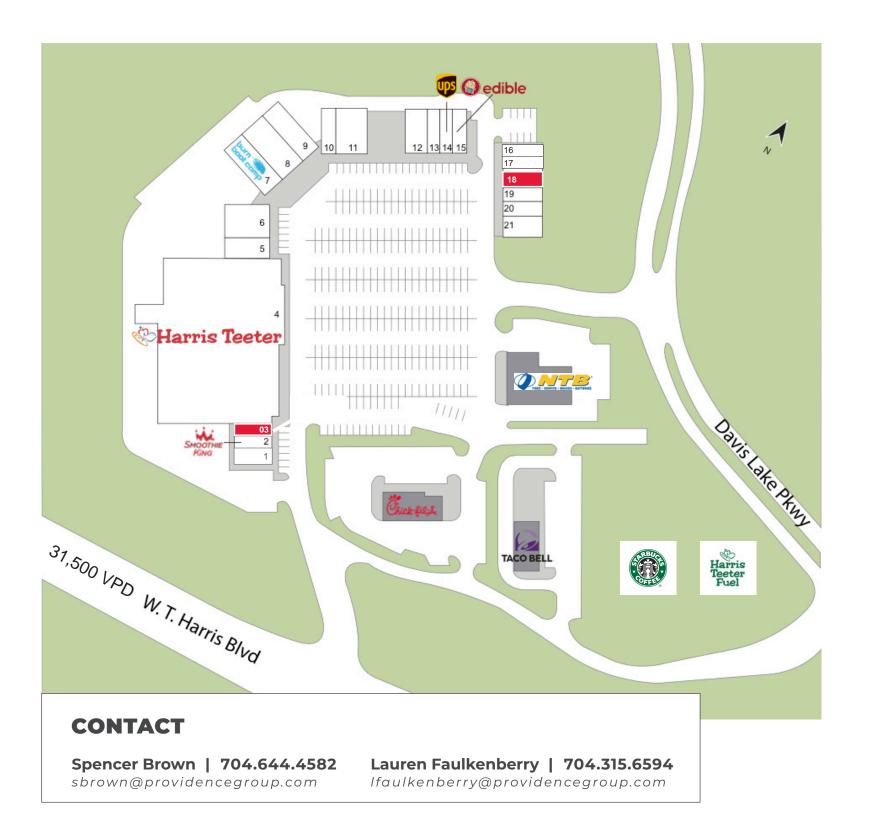

# SITE PLAN

| Unit | Tenant                              | SF     |
|------|-------------------------------------|--------|
| 001  | Donut House                         | 1,623  |
| 002  | Smoothie King                       | 1,168  |
| 003  | AVAILABLE                           | 1,153  |
| 004  | Harris Teeter                       | 52,067 |
| 005  | Vietthai                            | 2,100  |
| 006  | US Nails Spa                        | 2,800  |
| 007  | Burn Boot Camp                      | 4,000  |
| 800  | All Uniform Wear                    | 5,000  |
| 009  | Modern Family<br>Dental Care        | 3,000  |
| 010  | United States Coast<br>Guard        | 1,625  |
| 011  | Golden Taipei<br>Chinese Restaurant | 2,925  |
| 012  | Davinci's Pizza Pasta<br>& Subs     | 1,950  |

| 013 | H&R Block                      | 1,300 |
|-----|--------------------------------|-------|
| 014 | The UPS Store                  | 1,300 |
| 015 | Edible Arrangements            | 1,300 |
| 016 | US National Guard              | 900   |
| 017 | US National Guard              | 1,200 |
| 018 | AVAILABLE                      | 1,200 |
| 019 | Carolina Cremation             | 1,200 |
| 020 | Davis Lake Tobacco<br>And Vape | 1,200 |
| 021 | Chex Grill & Wings             | 1,800 |
| 022 | NTB                            | 0     |
| 023 | Harris Teeter Fuel             | 0     |
| 024 | Starbucks                      | 0     |
| 025 | Taco Bell                      | 0     |
| 026 | Chick-Fil-A                    | 0     |
|     |                                |       |