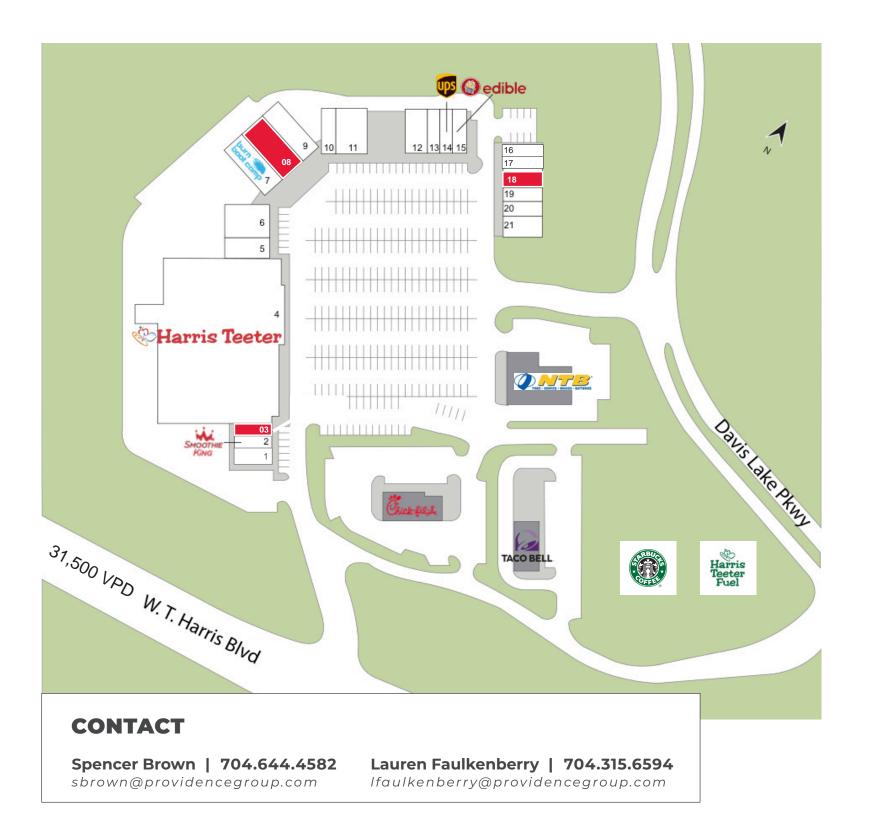

# SITE PLAN

| Unit | Tenant                              | SF     |
|------|-------------------------------------|--------|
| 001  | Donut House                         | 1,623  |
| 002  | Smoothie King                       | 1,168  |
| 003  | AVAILABLE                           | 1,153  |
| 004  | Harris Teeter                       | 52,067 |
| 005  | Vietthai                            | 2,100  |
| 006  | US Nails Spa                        | 2,800  |
| 007  | Burn Boot Camp                      | 4,000  |
| 800  | AVAILABLE                           | 5,000  |
| 009  | Modern Family<br>Dental Care        | 3,000  |
| 010  | United States Coast<br>Guard        | 1,625  |
| 011  | Golden Taipei<br>Chinese Restaurant | 2,925  |
| 012  | Davinci's Pizza Pasta<br>& Subs     | 1,950  |

| 013 | H&R Block                      | 1,300 |
|-----|--------------------------------|-------|
| 014 | The UPS Store                  | 1,300 |
| 015 | Edible Arrangements            | 1,300 |
| 016 | US National Guard              | 900   |
| 017 | US National Guard              | 1,200 |
| 018 | AVAILABLE                      | 1,200 |
| 019 | Carolina Cremation             | 1,200 |
| 020 | Davis Lake Tobacco<br>And Vape | 1,200 |
| 021 | Chex Grill & Wings             | 1,800 |
| 022 | NTB                            | 0     |
| 023 | Harris Teeter Fuel             | 0     |
| 024 | Starbucks                      | 0     |
| 025 | Taco Bell                      | 0     |
| 026 | Chick-Fil-A                    | 0     |
|     |                                |       |