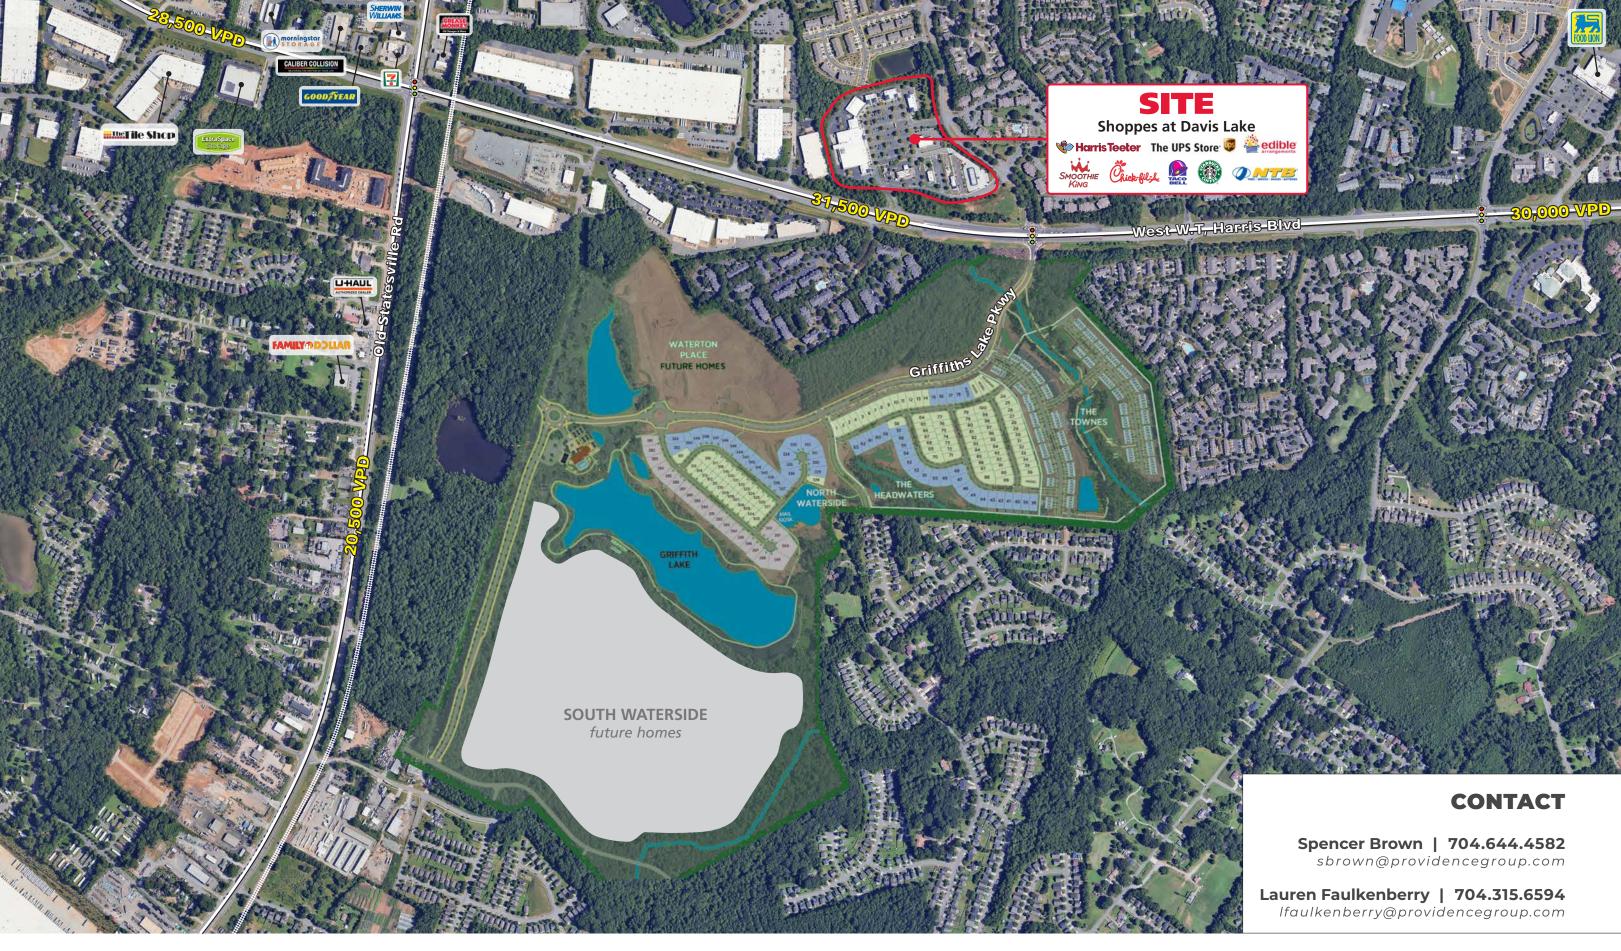

#### **PROPERTY / LEASING INFORMATION**

Total GLA: 90,811 SF

Available space: 1,153 - 5,000 SF Available

Asking rate: Please call

Year Built: 2004

Traffic Counts: 31,500 VPD on W.T. Harris Blvd.

#### **PROPERTY HIGHLIGHTS**

The Shoppes at Davis Lake is a Harris Teeter anchored neighborhood center located at the intersection of WT Harris Blvd & Davis Lake Pkwy in north Charlotte. The center has strong demographics with a population over 170,000 in 5 miles and average household income over \$88,000. The new ~400 acre Griffith Lakes development across WT Harris Blvd will bring another 180 townhomes and 560 single family homes upon completion.