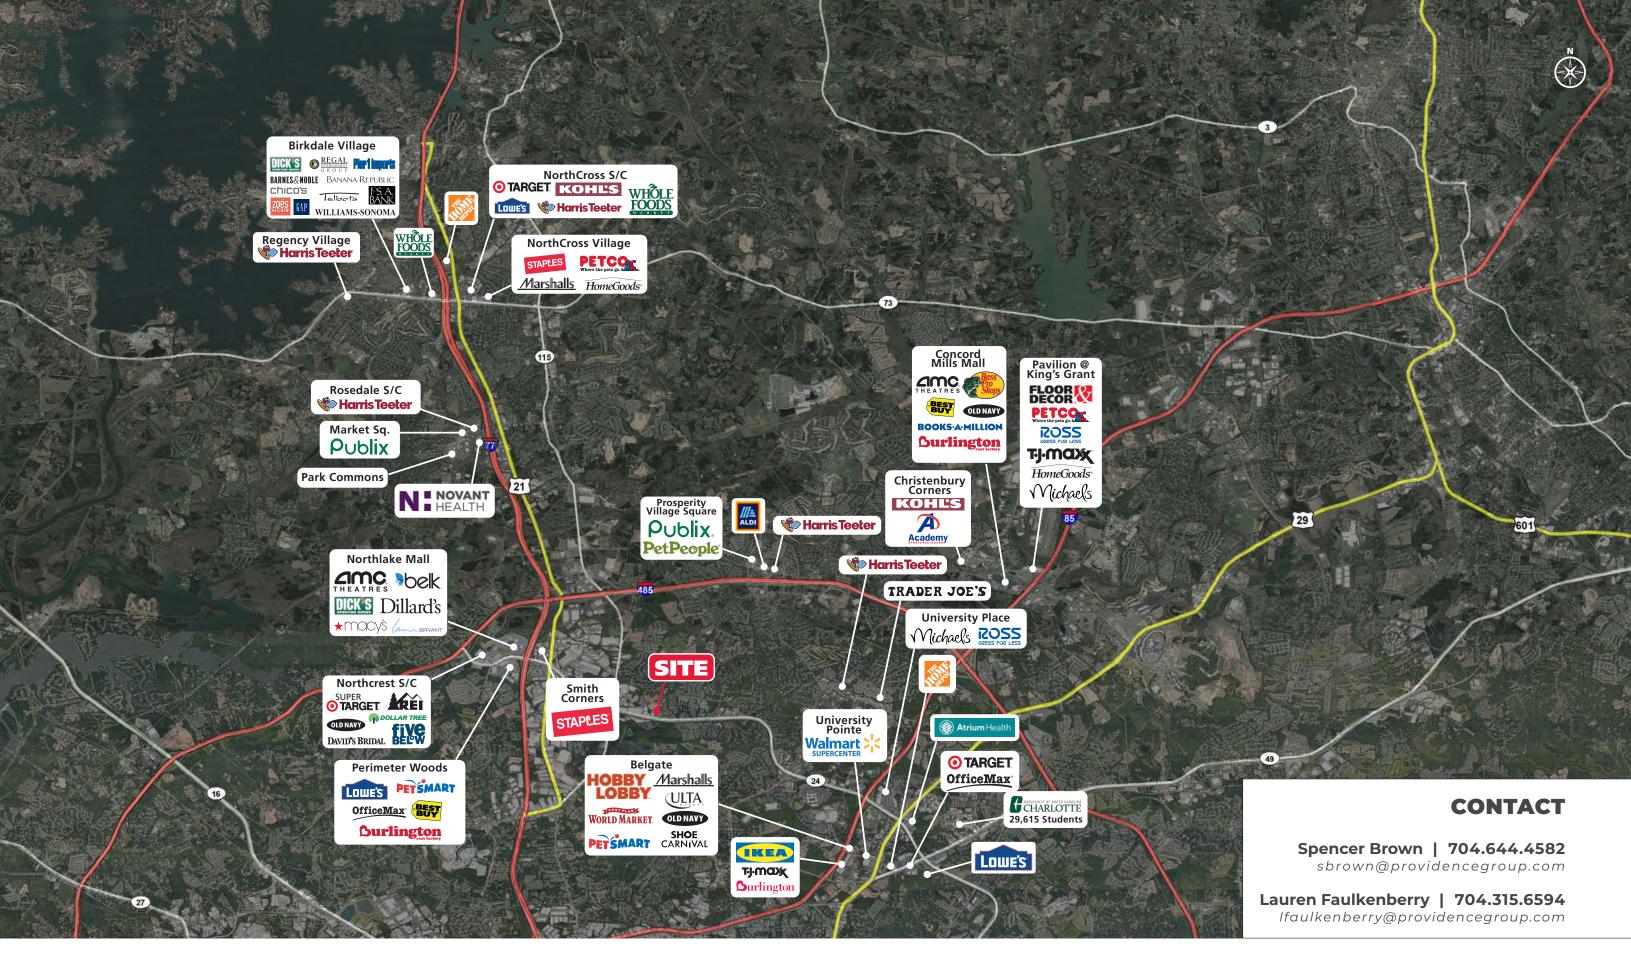

#### **PROPERTY HIGHLIGHTS**

The Shoppes at Davis Lake is a Harris Teeter anchored neighborhood center located at the intersection of WT Harris Blvd & Davis Lake Pkwy in north Charlotte. The center has strong demographics with a population over 170,000 in 5 miles and average household income over \$88,000. The new ~400 acre Griffith Lakes development across WT Harris Blvd will bring another 180 townhomes and 560 single family homes upon completion.