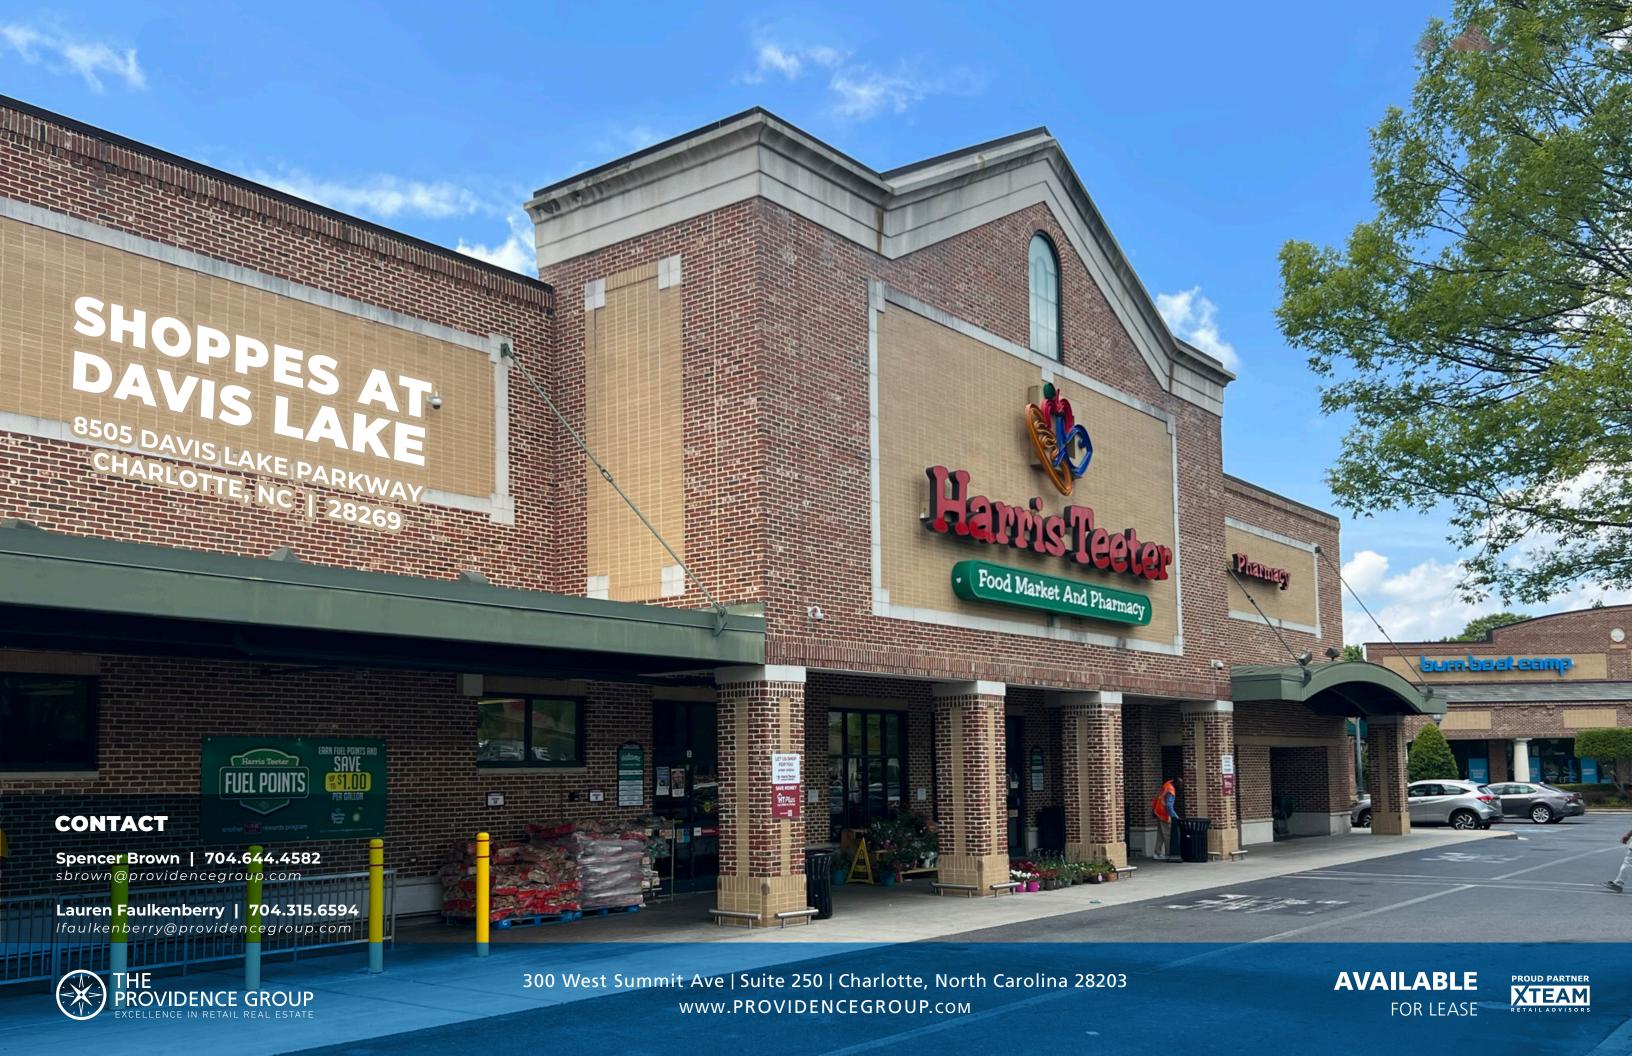

### **SHOPPES AT DAVIS LAKE**

8505 DAVIS LAKE PARKWAY | CHARLOTTE, NC | 28269

\$91,258

\$72,898

3,880

34,265

\$84,650

\$71,765

#### **PROPERTY HIGHLIGHTS**

The Shoppes at Davis Lake is a Harris Teeter anchored neighborhood center located at the intersection of WT Harris Blvd & Davis Lake Pkwy in north Charlotte. The center has strong demographics with a population over 170,000 in 5 miles and average household income over \$88,000. The new ~400 acre Griffith Lakes development across WT Harris Blvd will bring another 180 townhomes and 560 single family homes upon completion.

# **SHOPPES AT DAVIS LAKE**

8505 DAVIS LAKE PARKWAY | CHARLOTTE, NC | 28269