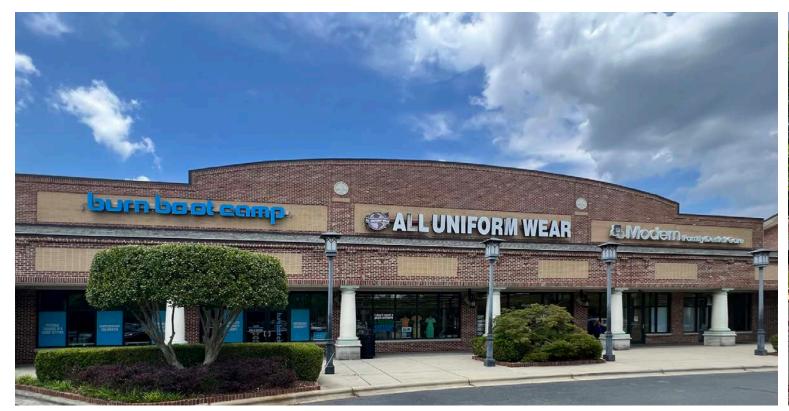

#### **PROPERTY HIGHLIGHTS**

The Shoppes at Davis Lake is a Harris Teeter anchored neighborhood center located at the intersection of WT Harris Blvd & Davis Lake Pkwy in north Charlotte. The center has strong demographics with a population over 170,000 in 5 miles and average household income over \$88,000. The new ~400 acre Griffith Lakes development across WT Harris Blvd will bring another 180 townhomes and 560 single family homes upon completion.

# SITE PLAN

| Unit | Tenant                              | SF     |
|------|-------------------------------------|--------|
| 001  | Donut House                         | 1,623  |
| 002  | Smoothie King                       | 1,168  |
| 003  | AVAILABLE                           | 1,153  |
| 004  | Harris Teeter                       | 52,067 |
| 005  | Vietthai                            | 2,100  |
| 006  | US Nails Spa                        | 2,800  |
| 007  | Burn Boot Camp                      | 4,000  |
| 800  | AVAILABLE                           | 5,000  |
| 009  | Modern Family<br>Dental Care        | 3,000  |
| 010  | United States Coast<br>Guard        | 1,625  |
| 011  | Golden Taipei<br>Chinese Restaurant | 2,925  |
| 012  | Davinci's Pizza Pasta<br>& Subs     | 1,950  |