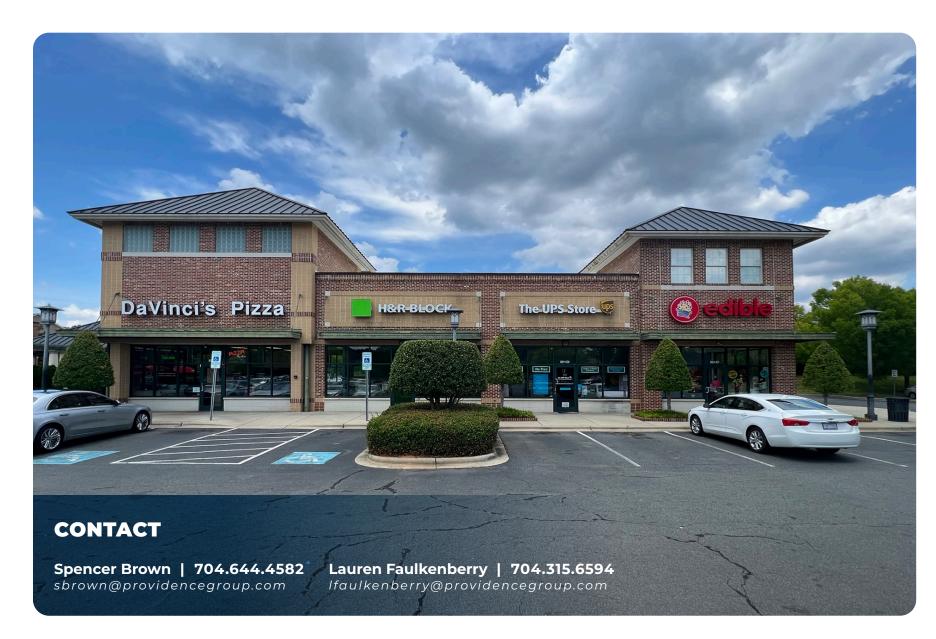

| 013 | H&R Block                      | 1,300 |
|-----|--------------------------------|-------|
| 014 | The UPS Store                  | 1,300 |
| 015 | Edible Arrangements            | 1,300 |
| 016 | AVAILABLE                      | 900   |
| 017 | AVAILABLE                      | 1,200 |
| 018 | AVAILABLE                      | 1,200 |
| 019 | Carolina Cremation             | 1,200 |
| 020 | Davis Lake Tobacco<br>And Vape | 1,200 |
| 021 | Chex Grill & Wings             | 1,800 |
| 022 | NTB                            | 0     |
| 023 | Harris Teeter Fuel             | 0     |
| 024 | Starbucks                      | 0     |
| 025 | Taco Bell                      | 0     |
| 026 | Chick-Fil-A                    | 0     |