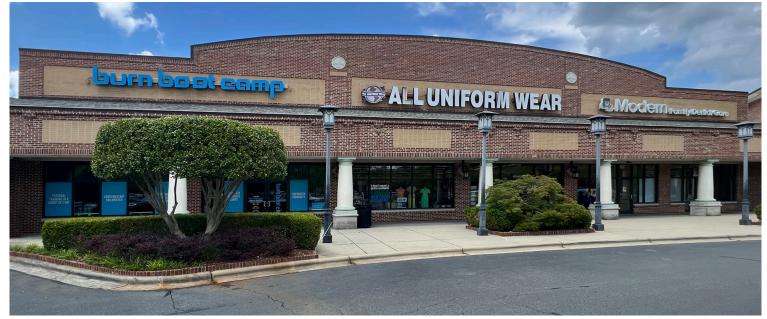

| Unit | Tenant                              | SF     |
|------|-------------------------------------|--------|
| 001  | Donut House                         | 1,623  |
| 002  | Smoothie King                       | 1,168  |
| 003  | AVAILABLE                           | 1,153  |
| 004  | Harris Teeter                       | 52,067 |
| 005  | Vietthai                            | 2,100  |
| 006  | US Nails Spa                        | 2,800  |
| 007  | Burn Boot Camp                      | 4,000  |
| 800  | All Uniform Wear                    | 5,000  |
| 009  | Modern Family<br>Dental Care        | 3,000  |
| 010  | United States Coast<br>Guard        | 1,625  |
| 011  | Golden Taipei<br>Chinese Restaurant | 2,925  |
| 012  | Davinci's Pizza Pasta<br>& Subs     | 1,950  |