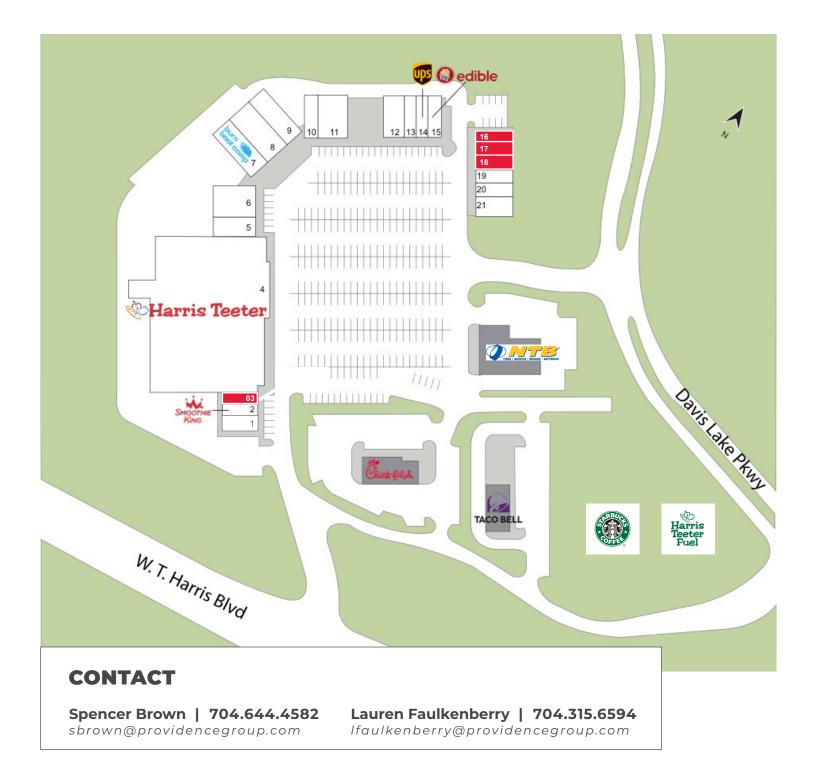

| Unit | Tenant                              | SF     |
|------|-------------------------------------|--------|
| 001  | Donut House                         | 1,623  |
| 002  | Smoothie King                       | 1,168  |
| 003  | AVAILABLE                           | 1,153  |
| 004  | Harris Teeter                       | 52,067 |
| 005  | Vietthai                            | 2,100  |
| 006  | US Nails Spa                        | 2,800  |
| 007  | Burn Boot Camp                      | 4,000  |
| 800  | All Uniform Wear                    | 5,000  |
| 009  | Modern Family<br>Dental Care        | 3,000  |
| 010  | United States Coast<br>Guard        | 1,625  |
| 011  | Golden Taipei<br>Chinese Restaurant | 2,925  |
| 012  | Davinci's Pizza Pasta<br>& Subs     | 1,950  |

| 013 | H&R Block                      | 1,300 |
|-----|--------------------------------|-------|
| 014 | The UPS Store                  | 1,300 |
| 015 | Edible Arrangements            | 1,300 |
| 016 | AVAILABLE                      | 900   |
| 017 | AVAILABLE                      | 1,200 |
| 018 | AVAILABLE                      | 1,200 |
| 019 | Carolina Cremation             | 1,200 |
| 020 | Davis Lake Tobacco<br>And Vape | 1,200 |
| 021 | Chex Grill & Wings             | 1,800 |
| 022 | NTB                            | 0     |
| 023 | Harris Teeter Fuel             | 0     |
| 024 | Starbucks                      | 0     |
| 025 | Taco Bell                      | 0     |
| 026 | Chick-Fil-A                    | 0     |