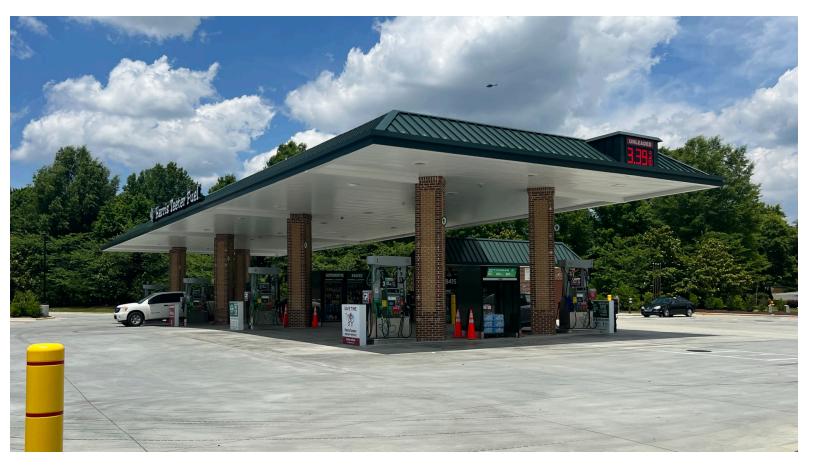

| 013 | H&R Block                      | 1,300 |
|-----|--------------------------------|-------|
| 014 | The UPS Store                  | 1,300 |
| 015 | Edible Arrangements            | 1,300 |
| 016 | AVAILABLE                      | 900   |
| 017 | AVAILABLE                      | 1,200 |
| 018 | AVAILABLE                      | 1,200 |
| 019 | Carolina Cremation             | 1,200 |
| 020 | Davis Lake Tobacco<br>And Vape | 1,200 |
| 021 | Chex Grill & Wings             | 1,800 |
| 022 | NTB                            | 0     |
| 023 | Harris Teeter Fuel             | 0     |
| 024 | Starbucks                      | 0     |
| 025 | Taco Bell                      | 0     |
| 026 | Chick-Fil-A                    | 0     |