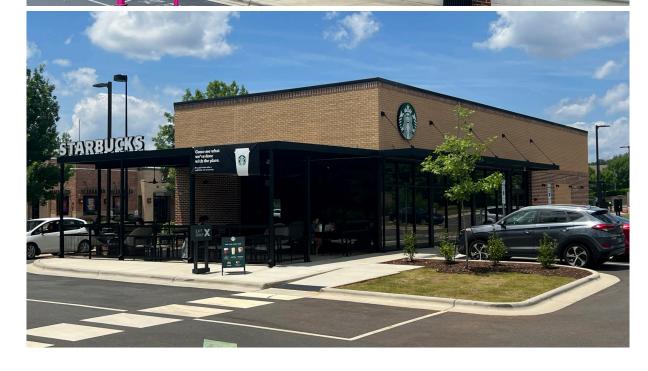

| Unit | Tenant                              | SF     |
|------|-------------------------------------|--------|
| 001  | Donut House                         | 1,623  |
| 002  | Smoothie King                       | 1,168  |
| 003  | AVAILABLE                           | 1,153  |
| 004  | Harris Teeter                       | 52,067 |
| 005  | Vietthai                            | 2,100  |
| 006  | US Nails Spa                        | 2,800  |
| 007  | Burn Boot Camp                      | 4,000  |
| 800  | All Uniform Wear                    | 5,000  |
| 009  | Modern Family<br>Dental Care        | 3,000  |
| 010  | United States Coast<br>Guard        | 1,625  |
| 011  | Golden Taipei<br>Chinese Restaurant | 2,925  |
| 012  | Davinci's Pizza Pasta<br>& Subs     | 1,950  |

| 013 | H&R Block                      | 1,300 |
|-----|--------------------------------|-------|
| 014 | The UPS Store                  | 1,300 |
| 015 | Edible Arrangements            | 1,300 |
| 016 | AVAILABLE                      | 900   |
| 017 | AVAILABLE                      | 1,200 |
| 018 | AVAILABLE                      | 1,200 |
| 019 | Carolina Cremation             | 1,200 |
| 020 | Davis Lake Tobacco<br>And Vape | 1,200 |
| 021 | Chex Grill & Wings             | 1,800 |
| 022 | NTB                            | 0     |
| 023 | Harris Teeter Fuel             | 0     |
| 024 | Starbucks                      | 0     |
| 025 | Taco Bell                      | 0     |
| 026 | Chick-Fil-A                    | 0     |