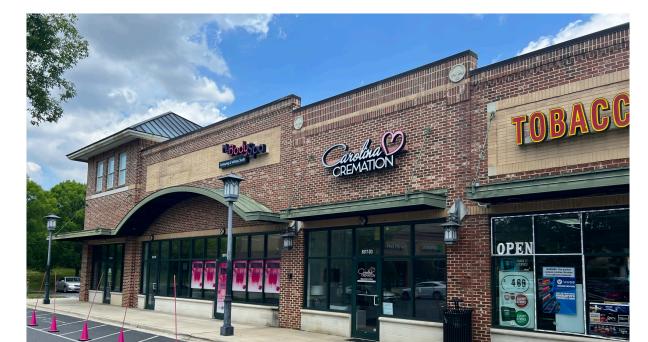

| 013 | H&R Block                      | 1,300 |
|-----|--------------------------------|-------|
| 014 | The UPS Store                  | 1,300 |
| 015 | Edible Arrangements            | 1,300 |
| 016 | AVAILABLE                      | 900   |
| 017 | AVAILABLE                      | 1,200 |
| 018 | AVAILABLE                      | 1,200 |
| 019 | Carolina Cremation             | 1,200 |
| 020 | Davis Lake Tobacco<br>And Vape | 1,200 |
| 021 | Chex Grill & Wings             | 1,800 |
| 022 | NTB                            | 0     |
| 023 | Harris Teeter Fuel             | 0     |
| 024 | Starbucks                      | 0     |
| 025 | Taco Bell                      | 0     |
| 026 | Chick-Fil-A                    | 0     |