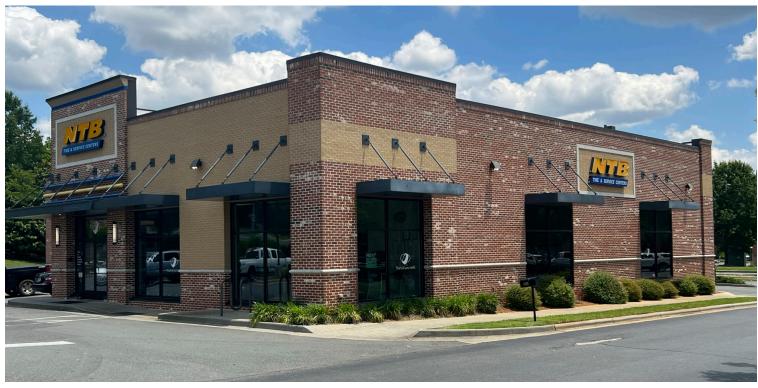

| 013 | H&R Block                      | 1,300 |
|-----|--------------------------------|-------|
| 014 | The UPS Store                  | 1,300 |
| 015 | Edible Arrangements            | 1,300 |
| 016 | AVAILABLE                      | 900   |
| 017 | AVAILABLE                      | 1,200 |
| 018 | AVAILABLE                      | 1,200 |
| 019 | Carolina Cremation             | 1,200 |
| 020 | Davis Lake Tobacco<br>And Vape | 1,200 |
| 021 | Chex Grill & Wings             | 1,800 |
| 022 | NTB                            | 0     |
| 023 | Harris Teeter Fuel             | 0     |
| 024 | Starbucks                      | 0     |
| 025 | Taco Bell                      | 0     |
| 026 | Chick-Fil-A                    | 0     |