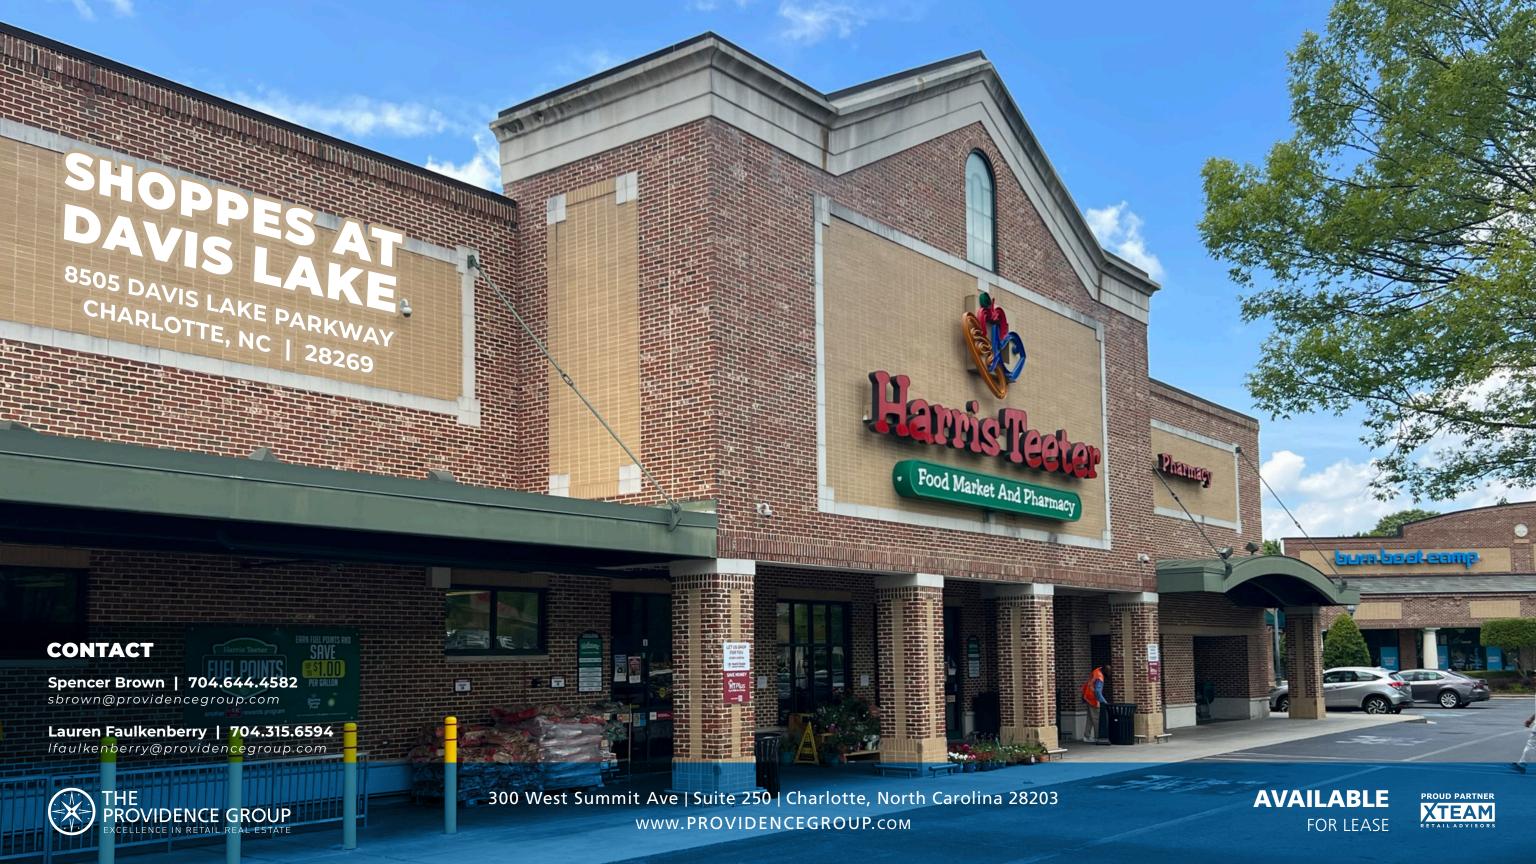

### **SHOPPES AT DAVIS LAKE**

8505 DAVIS LAKE PARKWAY | CHARLOTTE, NC | 28269

© 2023 The Providence Group. All rights reserved. The information above has been obtained by sources deemed reliable. While we do not doubt its accuracy, we have not verified it and make no guarantee, warranty, or representation of it. It is your responsibility to independently confirm its accuracy and completeness. You and your advisors should conduct a careful, independent investigation of the property to determine to your satisfaction the suitability of the property for your needs.

#### **PROPERTY HIGHLIGHTS**

The Shoppes at Davis Lake is a Harris Teeter anchored neighborhood center located at the intersection of WT Harris Blvd & Davis Lake Pkwy in north Charlotte. The center has strong demographics with a population over 170,000 in 5 miles and average household income over \$88,000. The new ~400 acre Griffith Lakes development across WT Harris Blvd will bring another 180 townhomes and 560 single family homes upon completion.