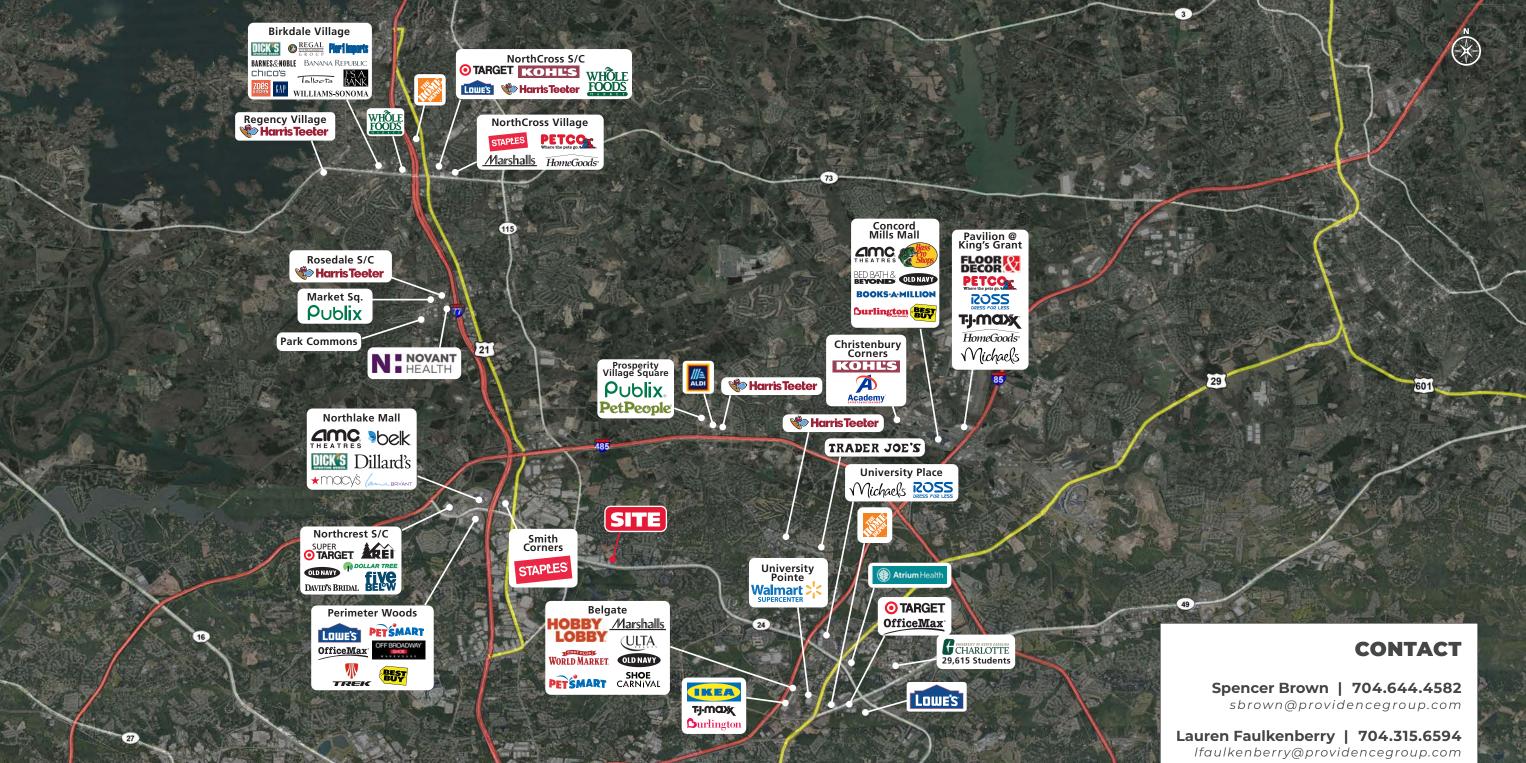

### **PROPERTY HIGHLIGHTS**

The Shoppes at Davis Lake is a Harris Teeter anchored neighborhood center located at the intersection of WT Harris Blvd & Davis Lake Pkwy in north Charlotte. The center has strong demographics with a population over 170,000 in 5 miles and average household income over \$88,000. The new ~400 acre Griffith Lakes development across WT Harris Blvd will bring another 180 townhomes and 560 single family homes upon completion.