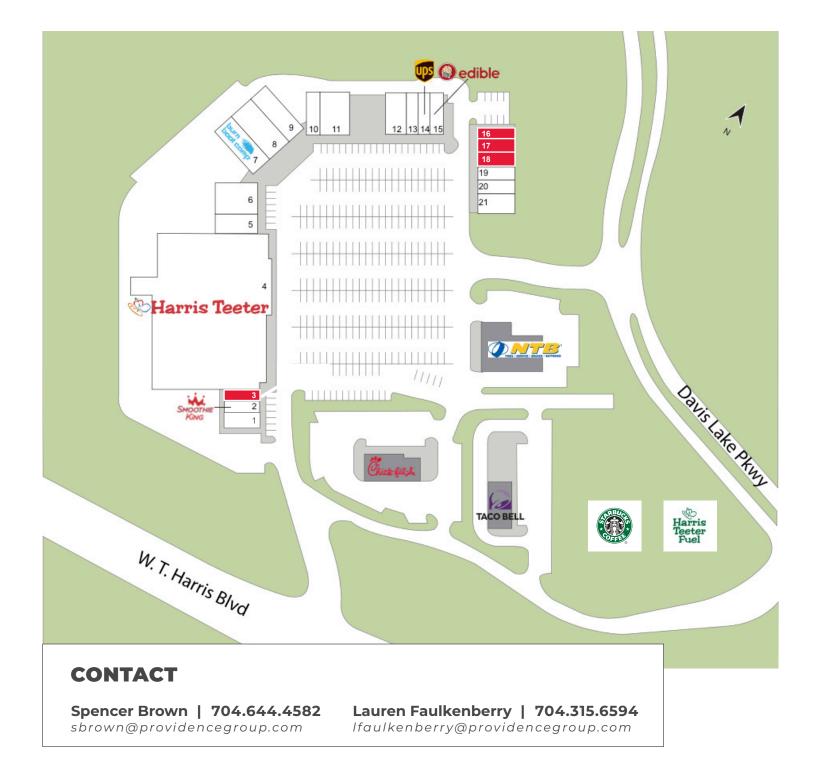

| Unit | Tenant                              | SF     |
|------|-------------------------------------|--------|
| 001  | Donut House                         | 1,623  |
| 002  | Smoothie King                       | 1,168  |
| 003  | AVAILABLE                           | 1,153  |
| 004  | Harris Teeter                       | 52,067 |
| 005  | Vietthai                            | 2,100  |
| 006  | US Nails Spa                        | 2,800  |
| 007  | Burn Boot Camp                      | 4,000  |
| 008  | All Uniform Wear                    | 5,000  |
| 009  | Modern Family<br>Dental Care        | 3,000  |
| 010  | United States Coast<br>Guard        | 1,625  |
| 011  | Golden Taipei<br>Chinese Restaurant | 2,925  |
| 012  | Davinci's Pizza Pasta<br>& Subs     | 1,950  |

300 West Summit Ave | Suite 250 | Charlotte, North Carolina 28203

SHOPPES AT DAVIS LAKE CHARLOTTE, NORTH CAROLINA

www.PROVIDENCEGROUP.com

| 013 | H&R Block                      | 1,300 |
|-----|--------------------------------|-------|
| 014 | The UPS Store                  | 1,300 |
| 015 | Edible Arrangements            | 1,300 |
| 016 | AVAILABLE                      | 900   |
| 017 | AVAILABLE                      | 1,200 |
| 018 | AVAILABLE                      | 1,200 |
| 019 | Carolina Cremation             | 1,200 |
| 020 | Davis Lake Tobacco<br>And Vape | 1,200 |
| 021 | Chex Grill & Wings             | 1,800 |
| 022 | NTB                            | 0     |
| 023 | Harris Teeter Fuel             | 0     |
| 024 | Starbucks                      | 0     |
| 025 | Taco Bell                      | 0     |
| 026 | Chick-Fil-A                    | 0     |
|     |                                |       |