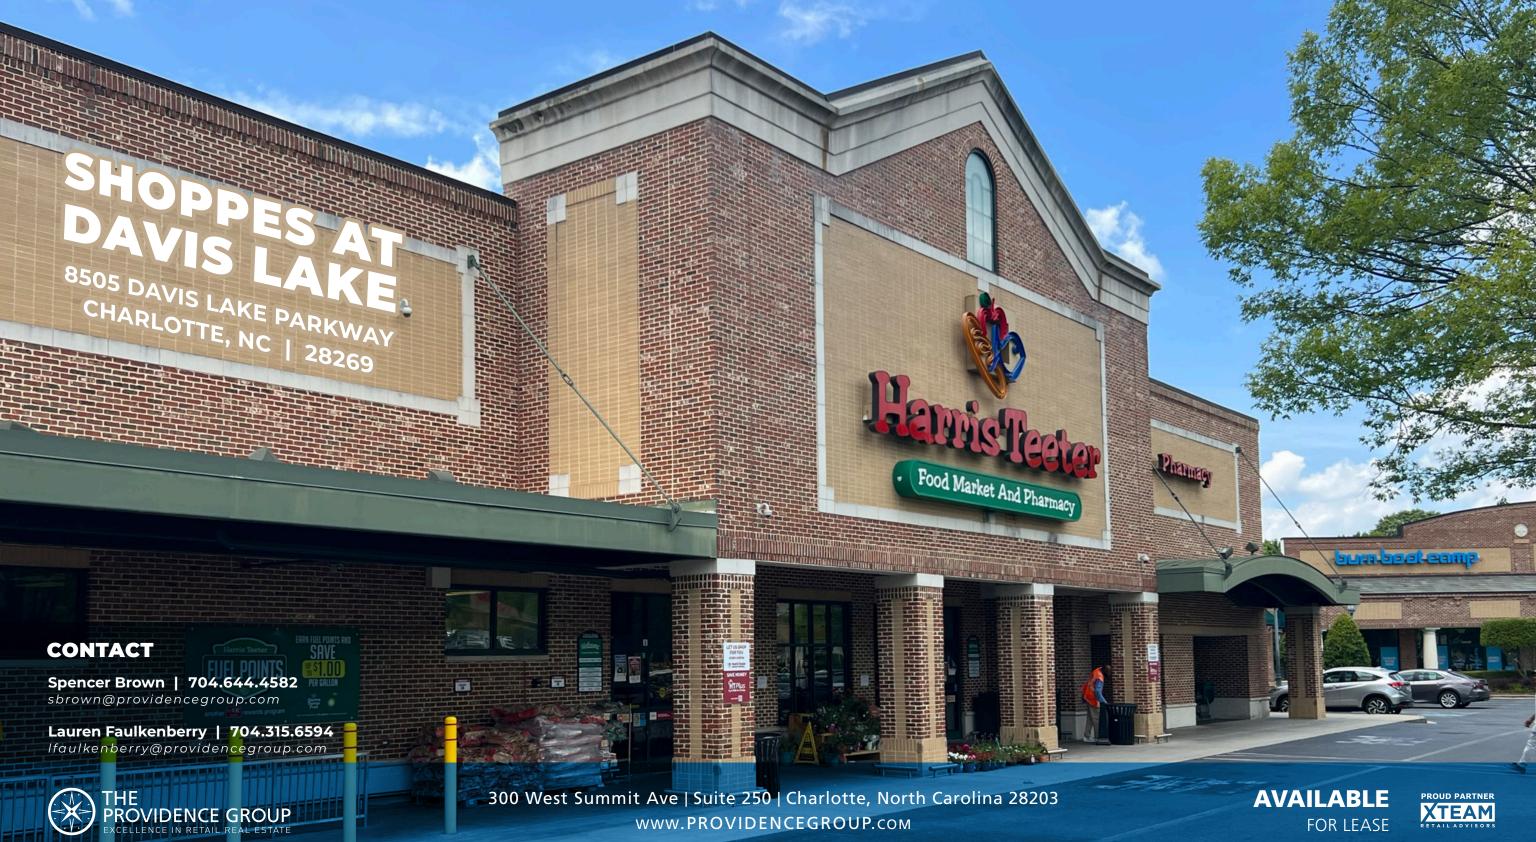

## SHOPPES AT DAVIS LAKE

8505 DAVIS LAKE PARKWAY | CHARLOTTE, NC | 28269

### **PROPERTY HIGHLIGHTS**

The Shoppes at Davis Lake is a Harris Teeter anchored neighborhood center located at the intersection of WT Harris Blvd & Davis Lake Pkwy in north Charlotte. The center has strong demographics with a population over 170,000 in 5 miles and average household income over \$88,000. The new ~400 acre Griffith Lakes development across WT Harris Blvd will bring another 180 townhomes and 560 single family homes upon completion.