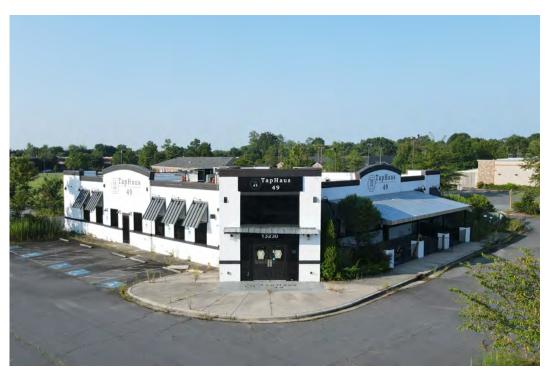

#### **PROPERTY COMMENTS**

Excellent Hard Corner Outparcel at the intersection of S. Tryon & Carowinds Blvd on the going to work side of the road. This 1.83 acre outparcel has multiple access points, fantastic visibility and high traffic count numbers. One of the few hard corners left in the market with easy I-77 Interstate access.