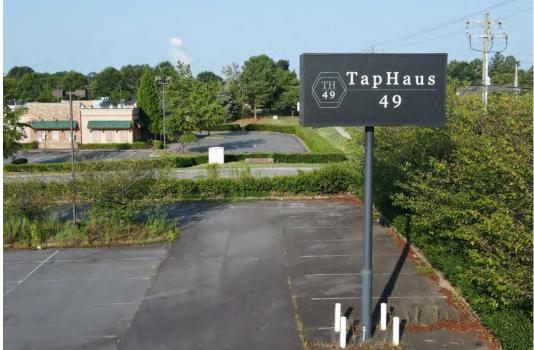

#### **PROPERTY COMMENTS**

Excellent Hard Corner Outparcel at the intersection of S. Tryon & Carowinds Blvd on the going to work side of the road. This 1.83 acre outparcel has multiple access points, fantastic visibility and high traffic count numbers. One of the few hard corners left in the market with easy I-77 Interstate access.