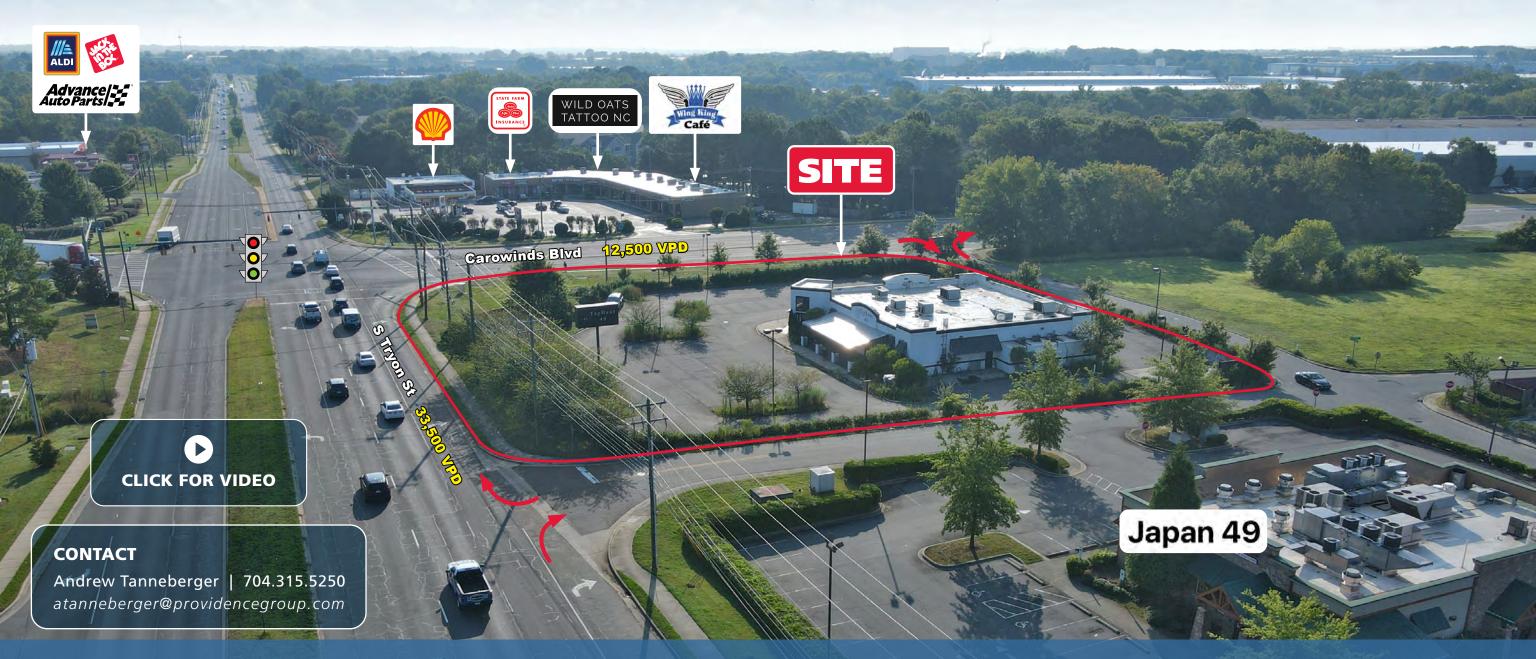

# 1.83 ACRE HARD CORNER OUTPARCEL AVAILABLE

13230 CAROWINDS BLVD | CHARLOTTE, NC | 28273

FOR GROUND LEASE OR FOR SALE

## 1.83 ACRE HARD CORNER OUTPARCEL AVAILABLE

13230 CAROWINDS BLVD | CHARLOTTE, NC | 28273

#### **PROPERTY COMMENTS**

Excellent Hard Corner Outparcel at the intersection of S. Tryon & Carowinds Blvd on the going to work side of the road. This 1.83 acre outparcel has multiple access points, fantastic visibility and high traffic count numbers. One of the few hard corners left in the market with easy I-77 Interstate access.

#### **CONTACT**

Andrew Tanneberger | 704.315.5250 atanneberger@providencegroup.com

© 2023 The Providence Group. All rights reserved. The information above has been obtained by sources deemed reliable. While we do not doubt its accuracy, we have not verified it and make no guarantee, warranty, or representation of it. It is your responsibility to independently confirm its accuracy and completeness. You and your advisors should conduct a careful, independent investigation of the property to determine to your satisfaction the suitability of the property for your needs.