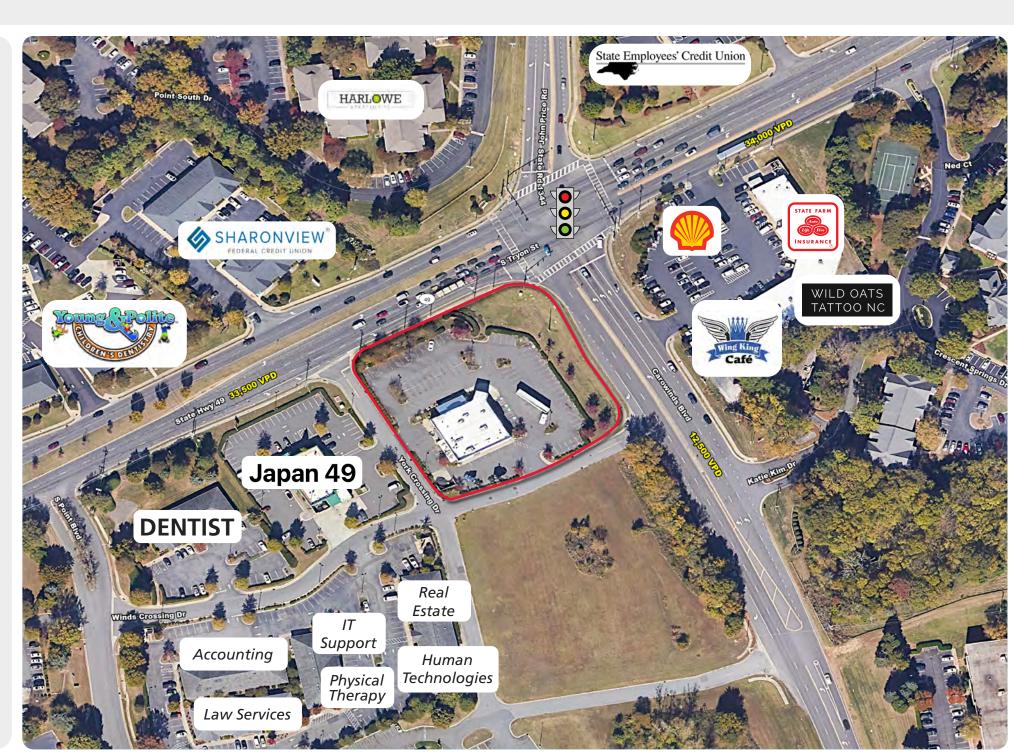

## 1.83 ACRE HARD CORNER OUTPARCEL AVAILABLE

13230 CAROWINDS BLVD | CHARLOTTE, NC | 28273

### **CONTACT**

Andrew Tannaberger | 704.315.5250 atanneberger@providencegroup.com

© 2023 The Providence Group. All rights reserved. The information above has been obtained by sources deemed reliable. While we do not doubt its accuracy, we have not verified it and make no guarantee, warranty, or representation of it. It is your responsibility to independently confirm its accuracy and completeness. You and your advisors should conduct a careful, independent investigation of the property to determine to your satisfaction the suitability of the property for your needs.