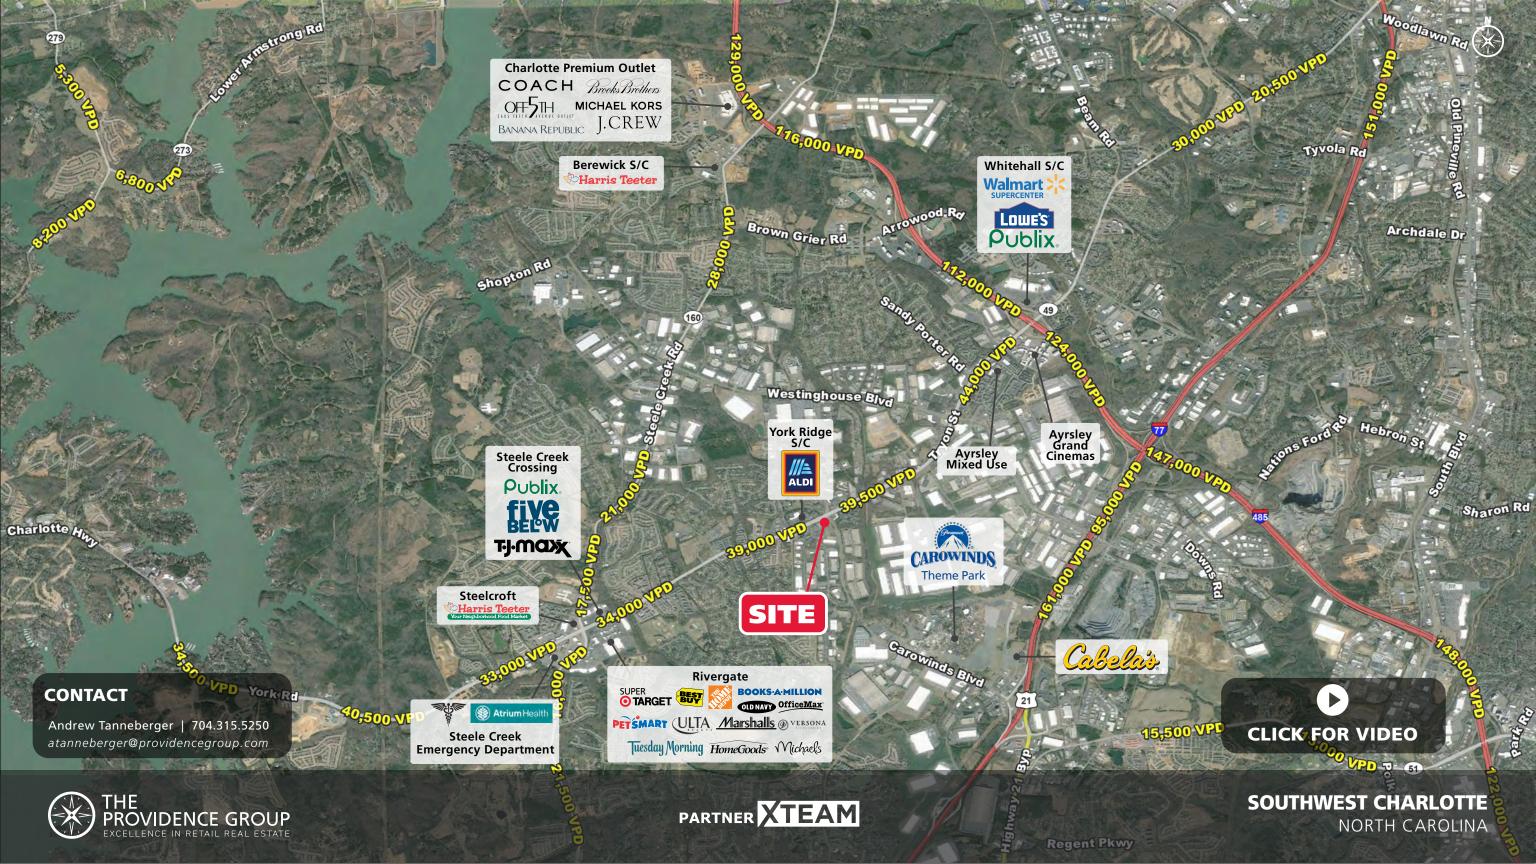

#### **PROPERTY COMMENTS**

Excellent Hard Corner Outparcel at the intersection of S. Tryon & Carowinds Blvd on the going to work side of the road. This 1.83 acre outparcel has multiple access points, fantastic visibility and high traffic count numbers. One of the few hard corners left in the market with easy I-77 Interstate access.

### 2023

| DEMOGRAPHICS            | 1 MILE    | 3 MILE    | 5 MILE    |
|-------------------------|-----------|-----------|-----------|
| POPULATION              | 5,985     | 54,052    | 139,628   |
| AVERAGE HH INCOME       | \$103,620 | \$113,567 | \$111,766 |
| MEDIAN HH INCOME        | \$79,905  | \$89,899  | \$89,959  |
| BUSINESS ESTABLISHMENTS | 559       | 3,807     | 7,006     |
| DAYTIME EMPLOYMENT      | 8,571     | 52,122    | 83,456    |

#### **CONTACT**

Andrew Tanneberger | 704.315.5250 atanneberger@providencegroup.com

© 2023 The Providence Group. All rights reserved. The information above has been obtained by sources deemed reliable. While we do not doubt its accuracy, we have not verified it and make no guarantee, warranty, or representation of it. It is your responsibility to independently confirm its accuracy and completeness. You and your advisors should conduct a careful, independent investigation of the property to determine to your satisfaction the suitability of the property for your needs.