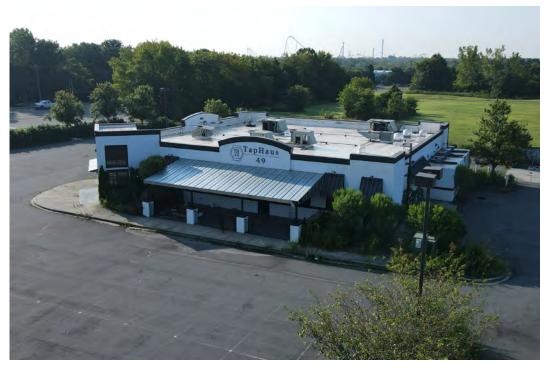

#### **PROPERTY COMMENTS**

Excellent Hard Corner Outparcel at the intersection of S. Tryon & Carowinds Blvd on the going to work side of the road. This 1.83 acre outparcel has multiple access points, fantastic visibility and high traffic count numbers. One of the few hard corners left in the market with easy I-77 Interstate access.