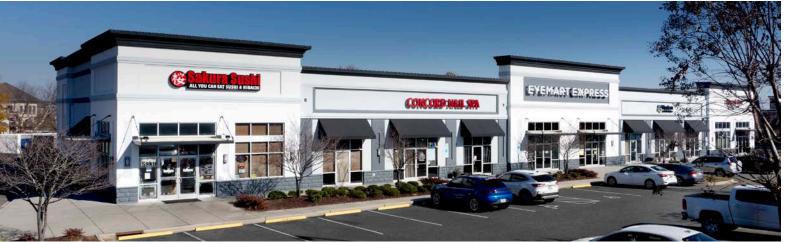

# PROMENADE SHOPS AT CONCORD MILLS MALL

8455 PIT STOP COURT NW | CONCORD, NC | 28027

| Unit | Tenant                            | Square<br>Feet |
|------|-----------------------------------|----------------|
| 105  | Sakura                            | 3,544 SF       |
| 115  | Concord Nail Spa                  | 2,690 SF       |
| 125  | Eyemart                           | 2,880 SF       |
| 140  | Modern Family<br>Dental Care      | 4,078 SF       |
| 150  | Biryani Pot<br>Indian Bar & Grill | 2,625 SF       |