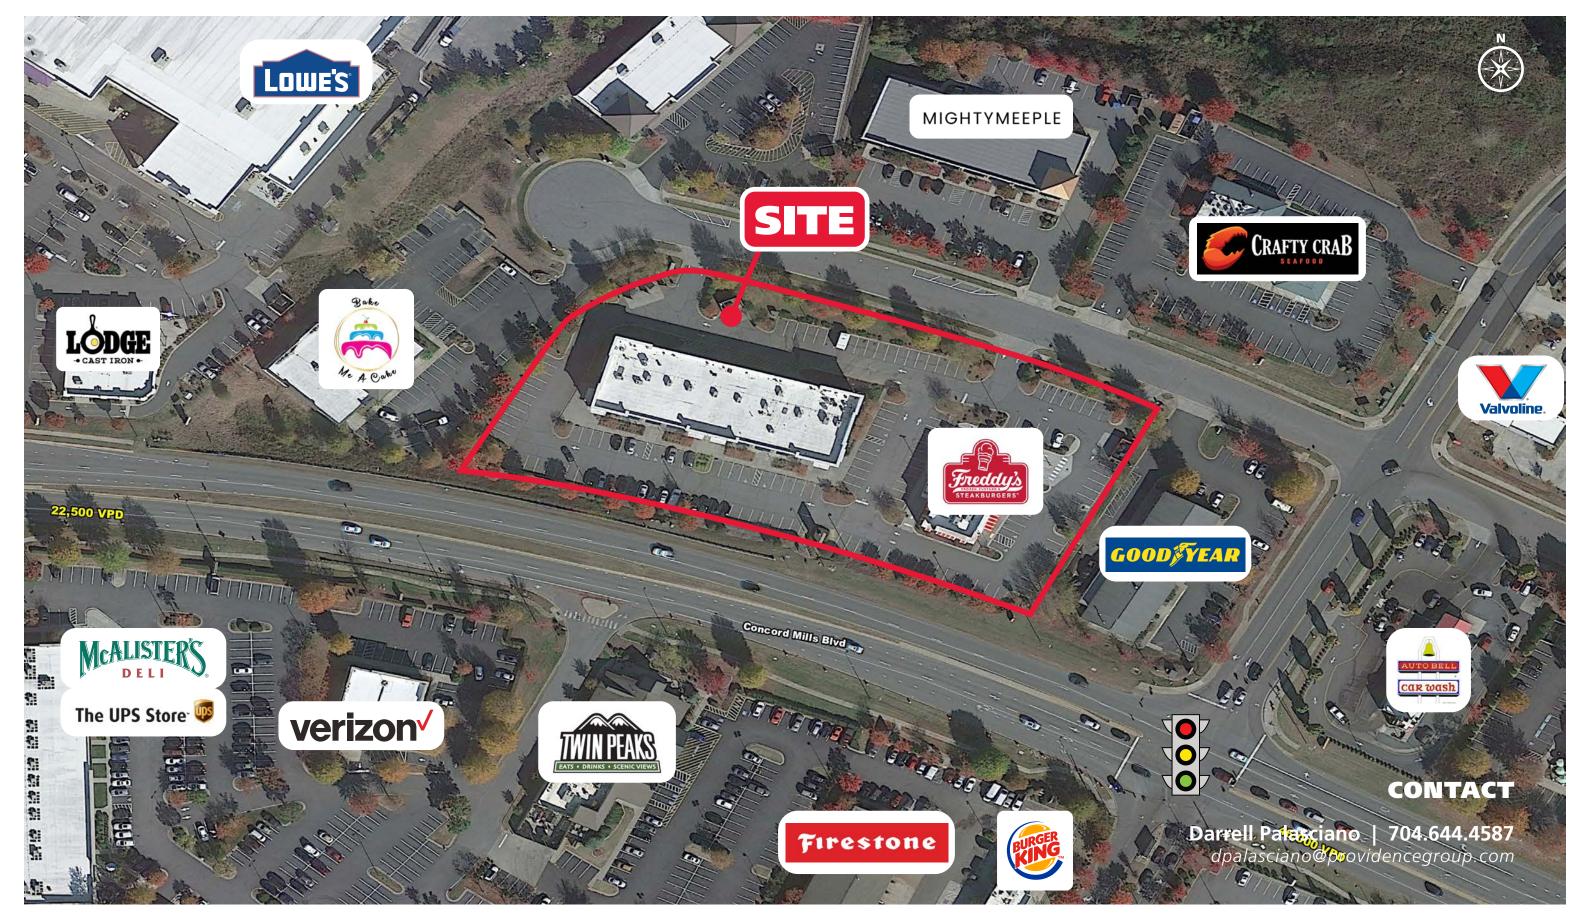

#### **PROPERTY / LEASE INFORMATION**

High profile, super-regional, retail center across the street from Concord MIlls Mall. One of the highest volume retail corridors in the region.

### **2024 TRAFFIC COUNTS (NCDOT)**

46,000 VPD on Concord Mills Blvd

| <b>DEMOGRAPHICS (202</b> | 23) 1 MILE | 3 MILE    | 5 MILE   |
|--------------------------|------------|-----------|----------|
| POPULATION               | 5,707      | 49,020    | 149,051  |
| MEDIAN HH INCOME         | \$101,085  | \$111,888 | \$93,482 |
| BUSINESS ESTABLISHMENTS  | 387        | 2,018     | 5,812    |
| DAYTIME EMPLOYMENT       | 4,469      | 17,636    | 42,247   |