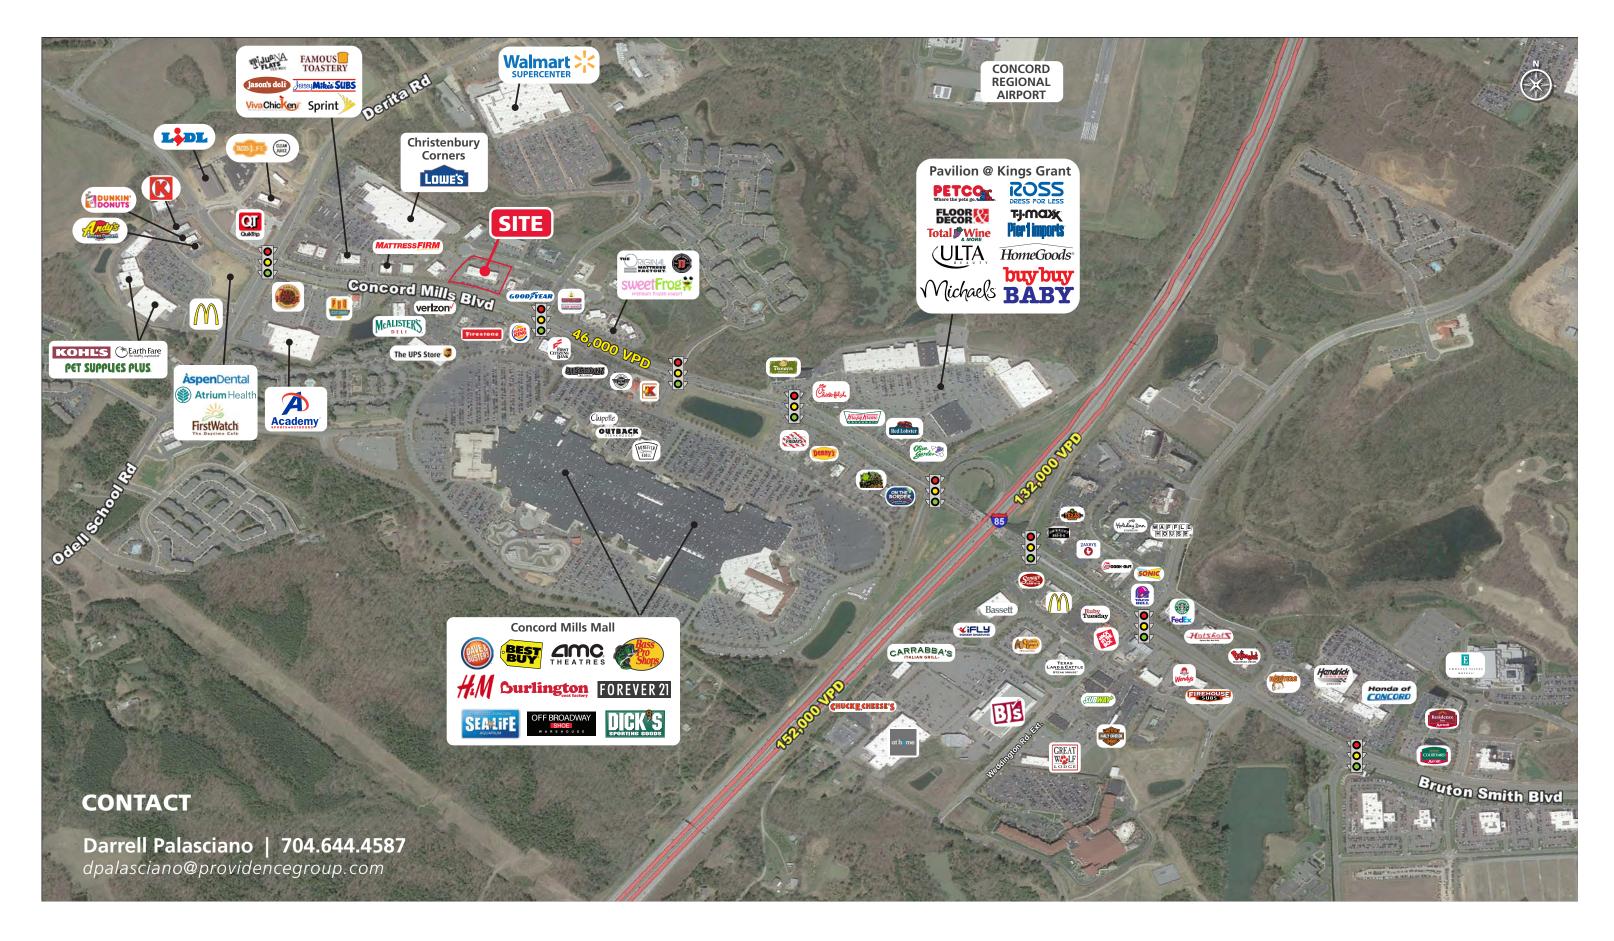

#### **PROPERTY / LEASE INFORMATION**

High profile, super-regional, retail center across the street from Concord MIlls Mall. One of the highest volume retail corridors in the region.

### **2024 TRAFFIC COUNTS (NCDOT)**

46,000 VPD on Concord Mills Blvd

| <b>DEMOGRAPHICS (202</b> | 23) 1 MILE | 3 MILE    | 5 MILE   |
|--------------------------|------------|-----------|----------|
| POPULATION               | 5,707      | 49,020    | 149,051  |
| MEDIAN HH INCOME         | \$101,085  | \$111,888 | \$93,482 |
| BUSINESS ESTABLISHMENTS  | 387        | 2,018     | 5,812    |
| DAYTIME EMPLOYMENT       | 4,469      | 17,636    | 42,247   |