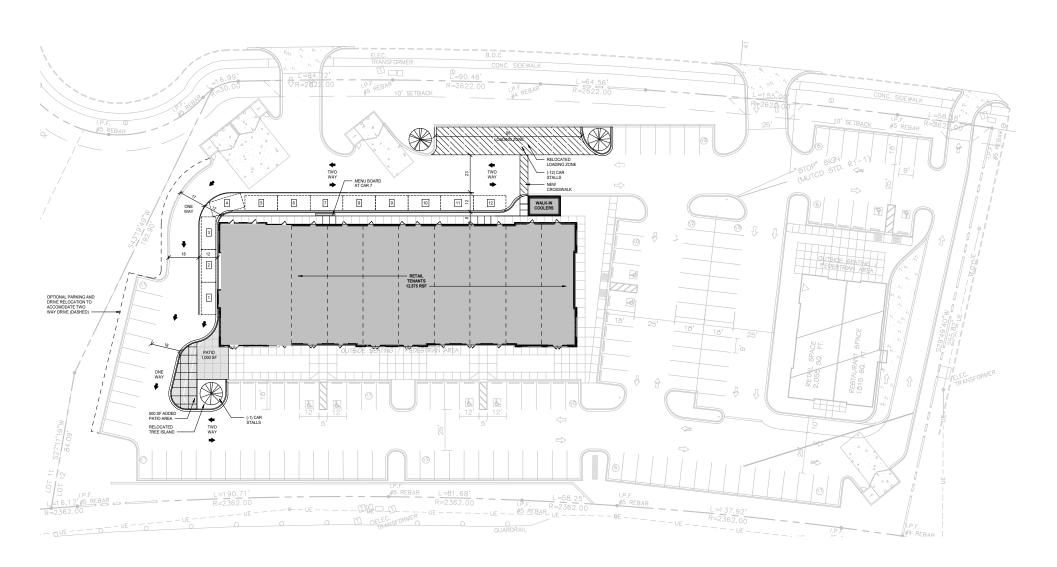

# PROMENADE SHOPS AT CONCORD MILLS MALL

8455 PIT STOP COURT NW | CONCORD, NC | 28027

| Unit | Tenant                            | Square<br>Feet |
|------|-----------------------------------|----------------|
| 105  | Sakura                            | 3,544 SF       |
| 115  | Concord Nail Spa                  | 2,690 SF       |
| 125  | Eyemart                           | 2,880 SF       |
| 140  | Modern Family<br>Dental Care      | 4,078 SF       |
| 150  | Biryani Pot<br>Indian Bar & Grill | 2,625 SF       |