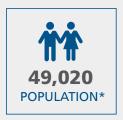

### **2024 TRAFFIC COUNTS (NCDOT)**

46,000 VPD on Concord Mills Blvd

| <b>DEMOGRAPHICS (202</b> | 23) 1 MILE | 3 MILE    | 5 MILE   |
|--------------------------|------------|-----------|----------|
| POPULATION               | 5,707      | 49,020    | 149,051  |
| MEDIAN HH INCOME         | \$101,085  | \$111,888 | \$93,482 |
| BUSINESS ESTABLISHMENTS  | 387        | 2,018     | 5,812    |
| DAYTIME EMPLOYMENT       | 4,469      | 17,636    | 42,247   |