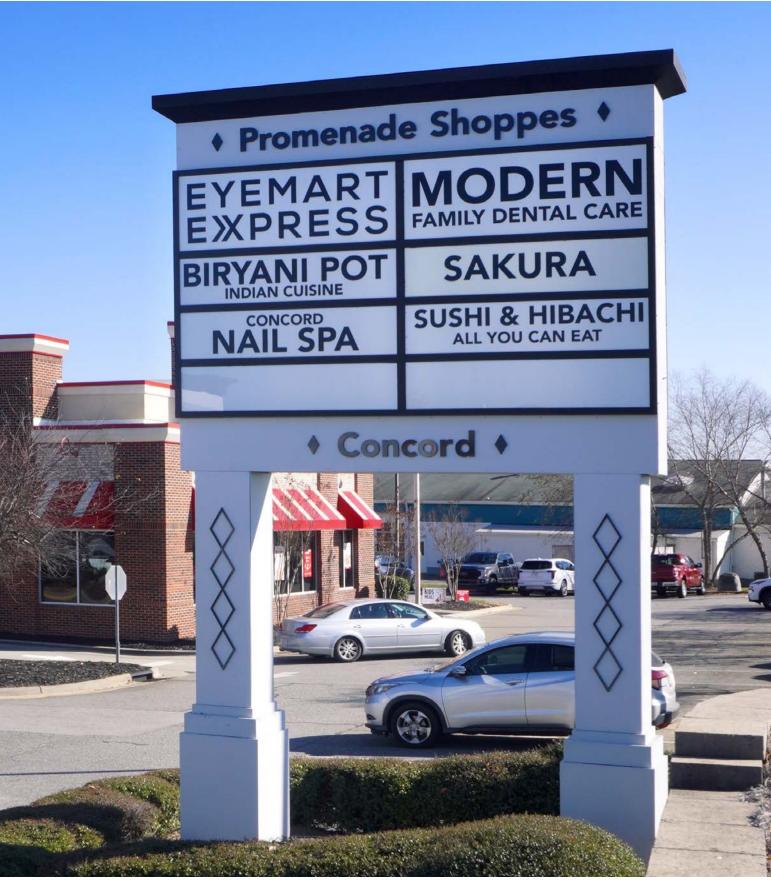

# PROMENADE SHOPS AT CONCORD MILLS MALL

8455 PIT STOP COURT NW | CONCORD, NC | 28027

| Unit | Tenant                            | Square<br>Feet |
|------|-----------------------------------|----------------|
| 105  | Sakura                            | 3,544 SF       |
| 115  | Concord Nail Spa                  | 2,690 SF       |
| 125  | Eyemart                           | 2,880 SF       |
| 140  | Modern Family<br>Dental Care      | 4,078 SF       |
| 150  | Biryani Pot<br>Indian Bar & Grill | 2,625 SF       |