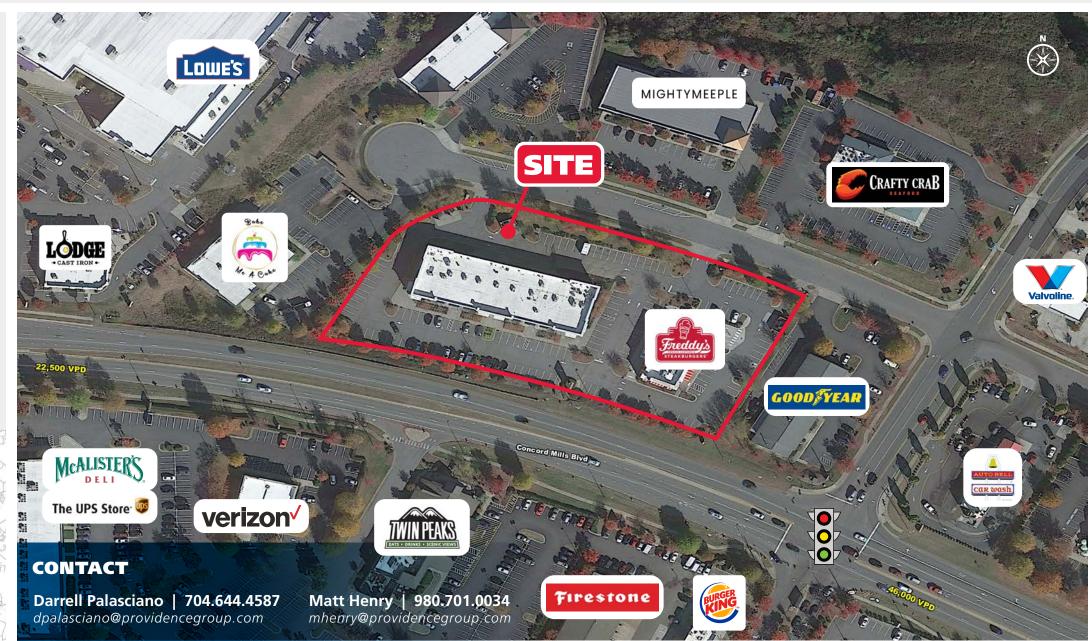

#### **2022 TRAFFIC COUNTS (NCDOT)**

46,000 VPD on Concord Mills Blvd

© 2024 The Providence Group. All rights reserved. The information above has been obtained by sources deemed reliable. While we do not doubt its accuracy, we have not verified it and make no guarantee, warranty, or representation of it. It is your responsibility to independently confirm its accuracy and completeness. You and your advisors should conduct a careful, independent investigation of the property to determine to your satisfaction the suitability of the property for your needs.

### PROMENADE SHOPS AT CONCORD MILLS MALL

8455 PIT STOP COURT NW | CONCORD, NC | 28027

| Unit             | Tenant                       |  |
|------------------|------------------------------|--|
| 105              | Sakura                       |  |
| 115-120          | Concord Nail Spa             |  |
| 125              | Eyemart                      |  |
| 135-140 &<br>145 | Modern Family<br>Dental Care |  |
| 150              | Aroma Indian<br>Cuisine      |  |