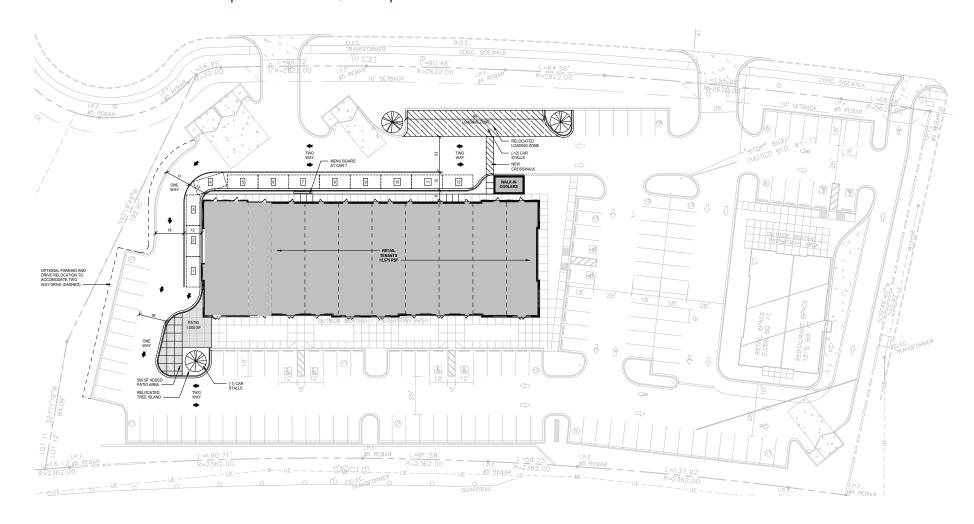

#### **PROPERTY / LEASE INFORMATION**

Space Available: Fully Leased
Asking Rate: Please Call
Asking Rate: Please Call

#### **PROPERTY IMPROVEMENTS**

- New Paint 2024
- Ability to do the following:
  - 1. Leave as-is
  - 2. Extend the patio area
  - 3. Add drive-thru or pickup window