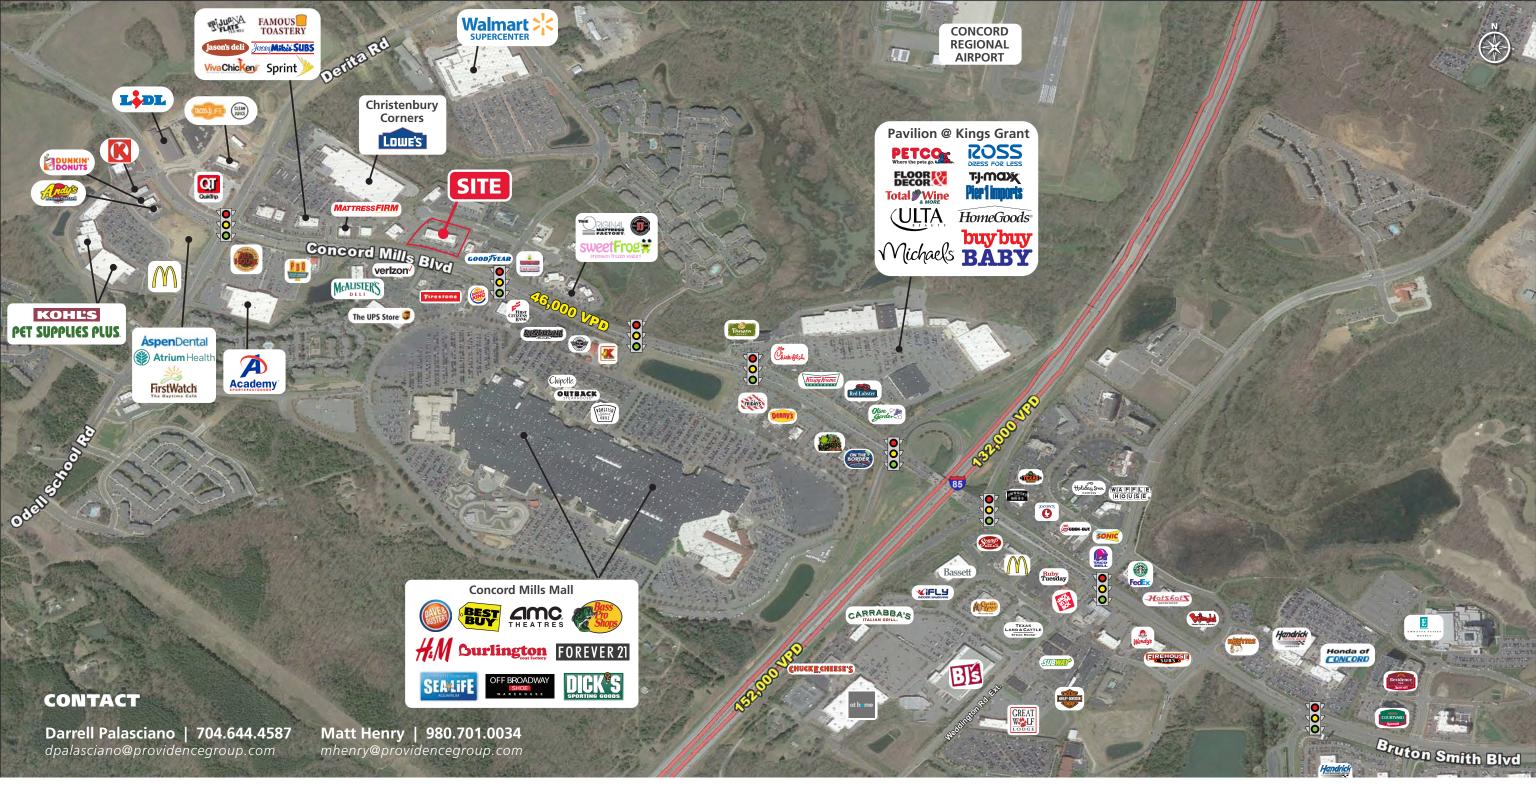

#### **2022 TRAFFIC COUNTS (NCDOT)**

46,000 VPD on Concord Mills Blvd

© 2024 The Providence Group. All rights reserved. The information above has been obtained by sources deemed reliable. While we do not doubt its accuracy, we have not verified it and make no guarantee, warranty, or representation of it. It is your responsibility to independently confirm its accuracy and completeness. You and your advisors should conduct a careful, independent investigation of the property to determine to your satisfaction the suitability of the property for your needs.

#### CONTACT

Matt Henry | 980.701.0034 mhenry@providencegroup.com

Darrell Palasciano | 704.644.4587 dpalasciano@providencegroup.com

© 2024 The Providence Group. All rights reserved. The information above has been obtained by sources deemed reliable. While we do not doubt its accuracy, we have not verified it and make no guarantee, warranty, or representation of it. It is your responsibility to independently confirm its accuracy and completeness. You and your advisors should conduct a careful, independent investigation of the property to determine to your satisfaction the suitability of the property for your needs.