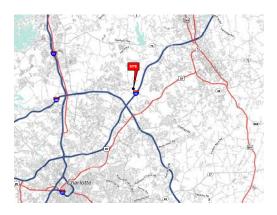

# PROMENADE SHOPS AT CONCORD MILLS MALL

8455 PIT STOP COURT NW | CONCORD, NC | 28027

## PROMENADE SHOPS AT CONCORD MILLS MALL

8455 PIT STOP COURT NW | CONCORD, NC | 28027

#### **2022 TRAFFIC COUNTS (NCDOT)**

46,000 VPD on Concord Mills Blvd

© 2024 The Providence Group. All rights reserved. The information above has been obtained by sources deemed reliable. While we do not doubt its accuracy, we have not verified it and make no guarantee, warranty, or representation of it. It is your responsibility to independently confirm its accuracy and completeness. You and your advisors should conduct a careful, independent investigation of the property to determine to your satisfaction the suitability of the property for your needs.