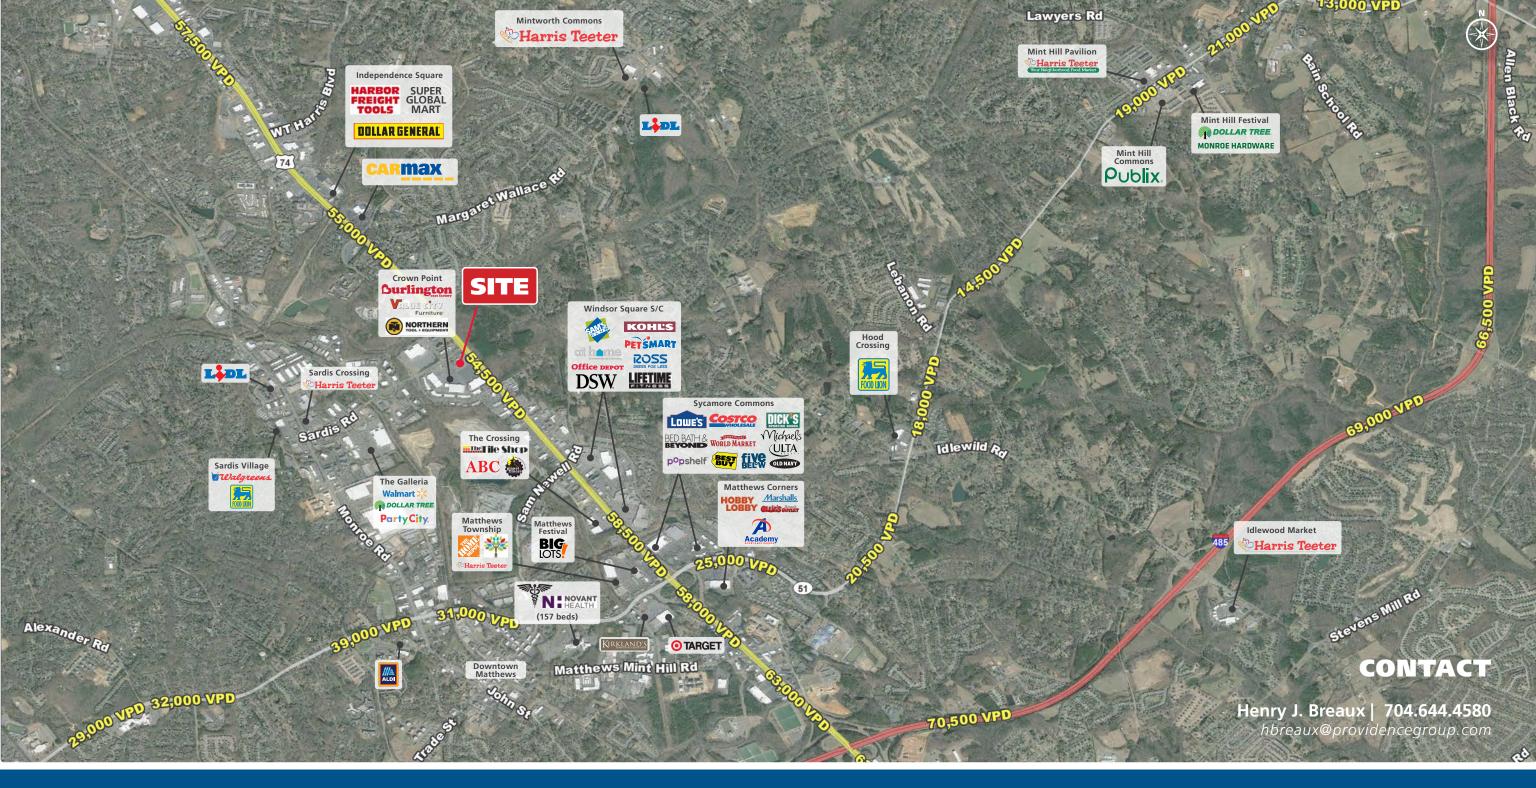

| <b>DEMOGRAPHICS (2023)</b> | 1 MILE   | 3 MILE    | 5 MILE    |
|----------------------------|----------|-----------|-----------|
| POPULATION                 | 5,661    | 67,805    | 193,398   |
| AVERAGE HH INCOME          | \$91,788 | \$114,694 | \$137,573 |
| MEDIAN HH INCOME           | \$71,540 | \$84,623  | \$95,319  |
| DAYTIME EMPLOYMENT         | 6,705    | 26,967    | 62,854    |
| COMBINED POPULATION        | 12,366   | 94,772    | 256,252   |