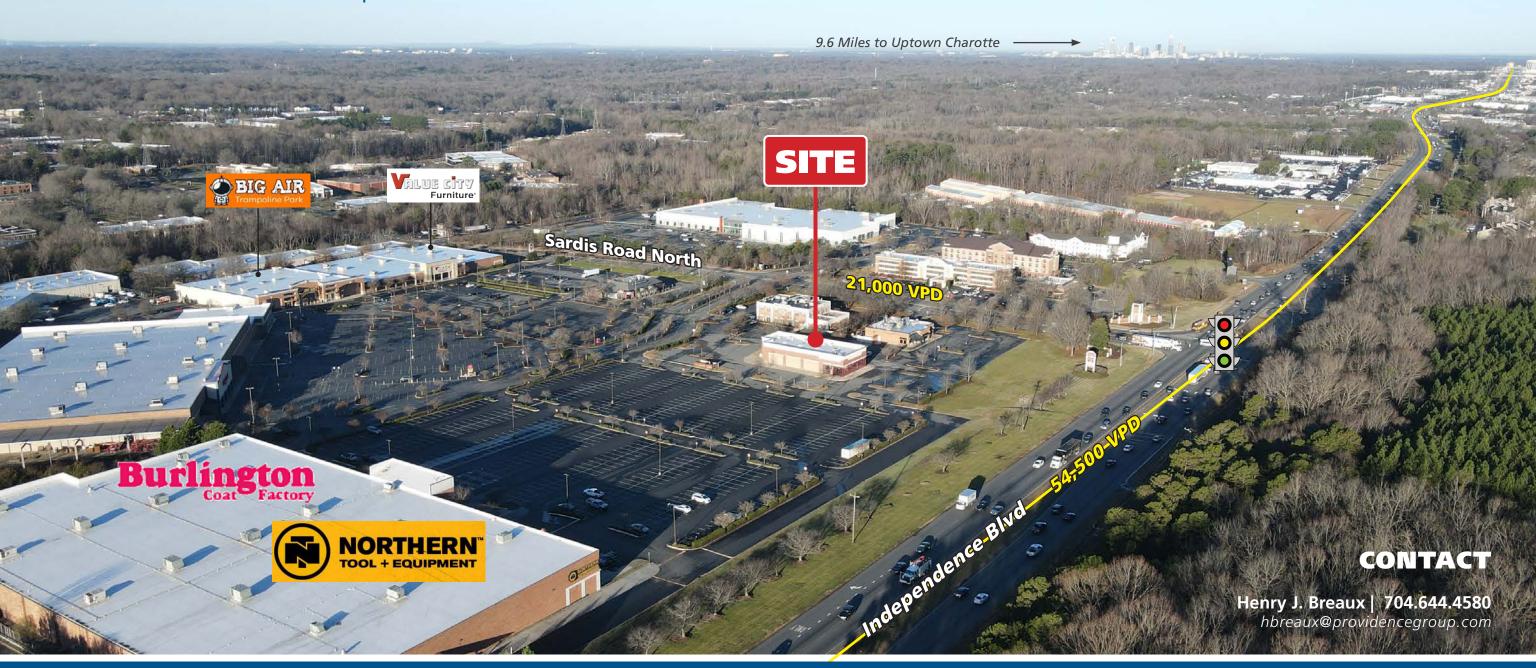

## **PROPERTY HIGHLIGHTS**

This is a former Discount Tire location. The building is located near the busy signalized corner of Independence Blvd. & Sardis Road North and is an outparcel to Crown Point Shopping Center. The NC DOT has a project (U-2509) along Independence Blvd (Hwy 74) that may impact this property in the future.