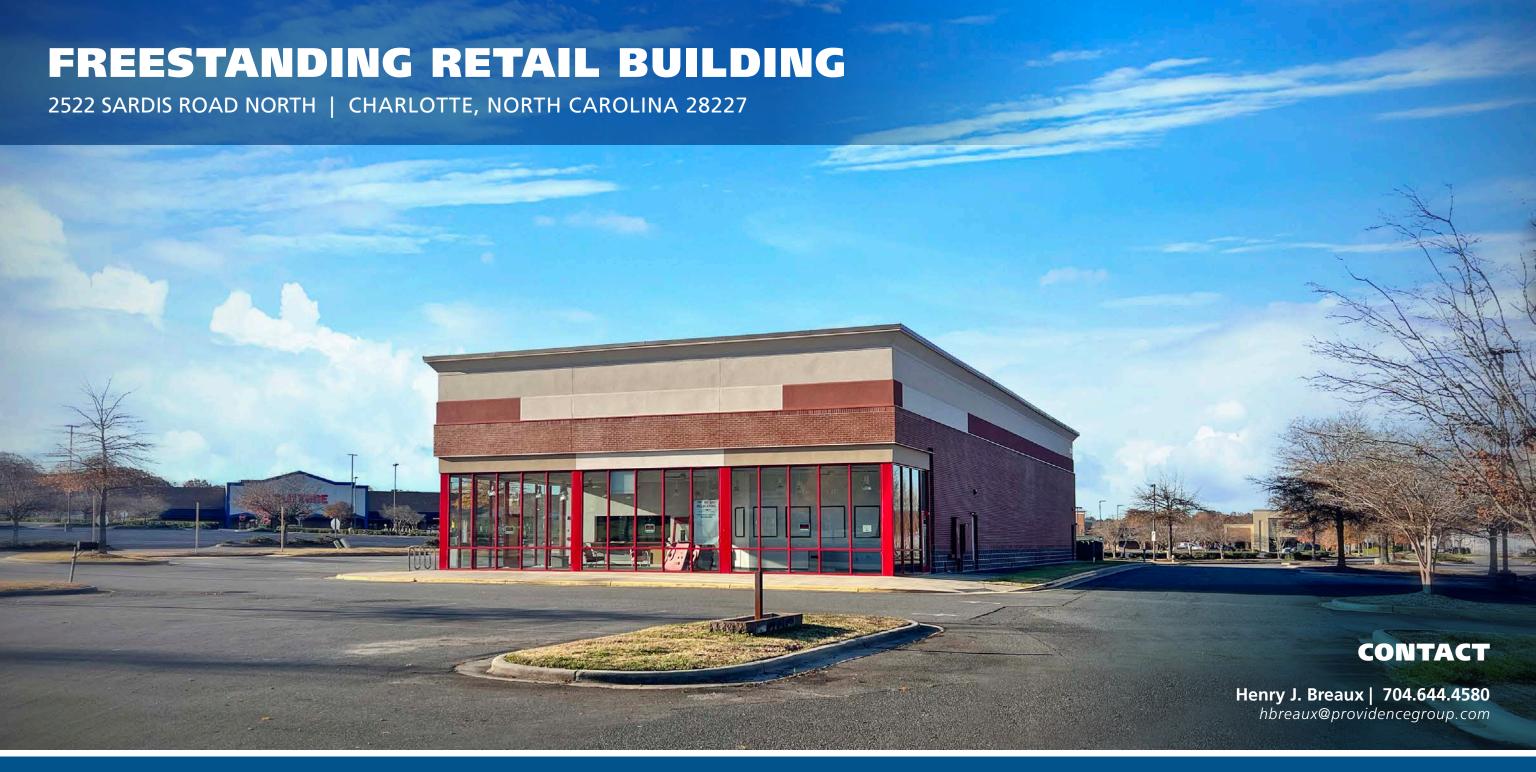

## FREESTANDING RETAIL BUILDING

2522 SARDIS ROAD NORTH | CHARLOTTE, NC 28227

## **PROPERTY HIGHLIGHTS**

This is a former Discount Tire location. The building is located near the busy signalized corner of Independence Blvd. & Sardis Road North and is an outparcel to Crown Point Shopping Center. The NC DOT has a project (U-2509) along Independence Blvd (Hwy 74) that may impact this property in the future.