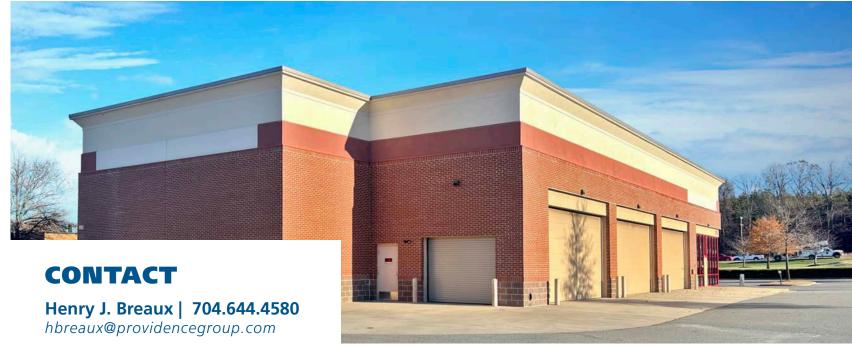

## **PROPERTY HIGHLIGHTS**

This is a former Discount Tire location. The building is located near the busy signalized corner of Independence Blvd. & Sardis Road North and is an outparcel to Crown Point Shopping Center. The NC DOT has a project (U-2509) along Independence Blvd (Hwy 74) that may impact this property in the future.