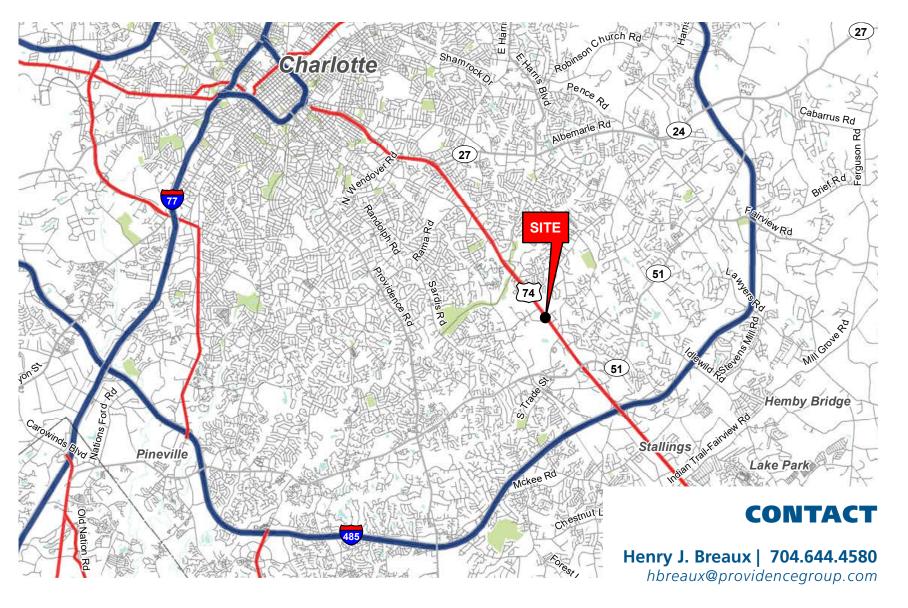

## **PROPERTY HIGHLIGHTS**

This is a former Discount Tire location. The building is located near the busy signalized corner of Independence Blvd. & Sardis Road North and is an outparcel to Crown Point Shopping Center. The NC DOT has a project (U-2509) along Independence Blvd (Hwy 74) that may impact this property in the future.