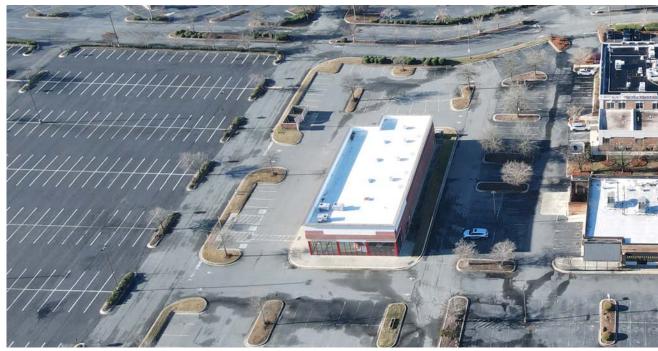

## **PROPERTY HIGHLIGHTS**

This is a former Discount Tire location. The building is located near the busy signalized corner of Independence Blvd. & Sardis Road North and is an outparcel to Crown Point Shopping Center. The NC DOT has a project (U-2509) along Independence Blvd (Hwy 74) that may impact this property in the future.