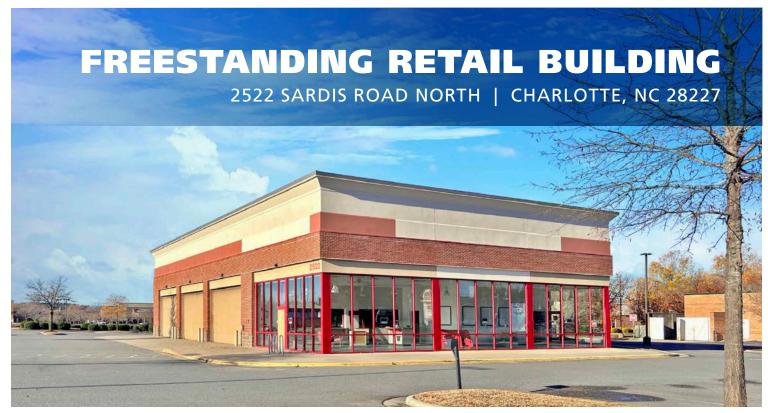

5,661    | 67,805    | 193,398   |
| AVERAGE HH INCOME          | \$91,788 | \$114,694 | \$137,573 |
| MEDIAN HH INCOME           | \$71,540 | \$84,623  | \$95,319  |
| DAYTIME EMPLOYMENT         | 6,705    | 26,967    | 62,854    |
| COMBINED POPULATION        | 12,366   | 94,772    | 256,252   |



© 2023 The Providence Group. All rights reserved. The information above has been obtained by sources deemed reliable. While we do not doubt its accuracy, we have not verified it and make no guarantee, warranty, or representation of it. It is your responsibility to independently confirm its accuracy and completeness. You and your advisors should conduct a careful, independent investigation of the property to determine to your satisfaction the suitability of the property for your needs.

















## **2ND GENERATION RESTAURANT**

2530 SARDIS ROAD NORTH | CHARLOTTE, NC 28227