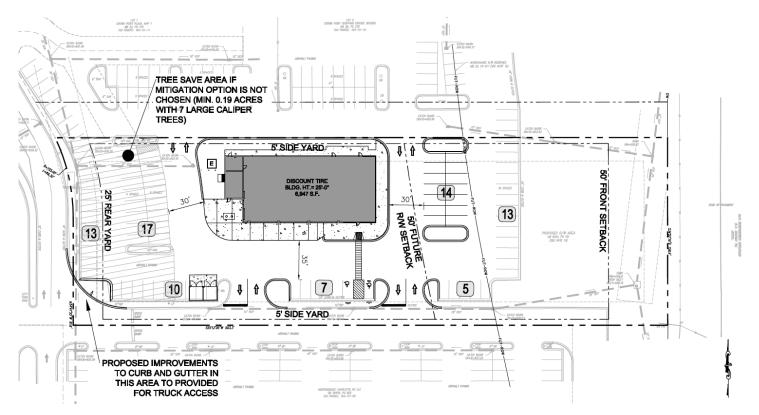

## **SALE / LEASE INFORMATION OVERVIEW**

ASKING PRICE: \$2.3M - Sale

LEASE RATE: \$191,000 / YEAR - NNN

PARCEL SIZE: 1.844 AC.
BUILDING SIZE: 6,947 SF

PARKING: 79 SPACES

PROPERTY TAXES: \$23,539.49 (2023)

ZONING: B-1SCD

## **PROPERTY HIGHLIGHTS**

This is a former Discount Tire location. The building is located near the busy signalized corner of Independence Blvd. & Sardis Road North and is an outparcel to Crown Point Shopping Center. The NC DOT has a project (U-2509) along Independence Blvd (Hwy 74) that may impact this property in the future.