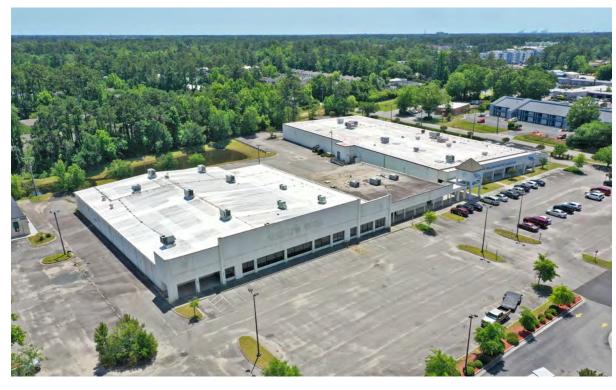

5000 MARKET STREET | WILMINGTON, NORTH CAROLINA | 28405

SITE

### **PROPERTY / LEASING INFORMATION**

Shopping Center GLA: 91,637 SF

Available Space: 1,931 - 38,549 SF

Lease Rate: Please Call

Zoning: RB (Regional Business)

TICAM: \$3.54 / SF

### **PROPERTY HIGHLIGHTS**

- Junior Anchor Opportunity on dynamic Wilmington retail corridor Market Street
- Signalized Intersection at Lullwater Drive
- Wilmington ranked in top 10 in nation for economic growth (2023)
- Adjacent to Miller-Motte Technical college
- Fully built-out, conditioned classrooms/office space
- Space can be V-boxed for open use
- Close proximity to Costco, Target, Wal-mart, Academy Sports