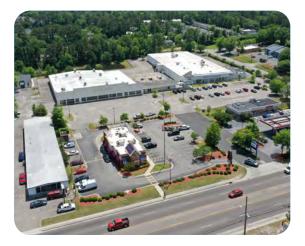

5000 MARKET STREET | WILMINGTON, NORTH CAROLINA | 28405

SITE

### **PROPERTY HIGHLIGHTS**

- Junior Anchor Opportunity on dynamic Wilmington retail corridor Market Street
- Signalized Intersection at Lullwater Drive
- Wilmington ranked in top 10 in nation for economic growth (2023)
- Adjacent to Miller-Motte Technical college
- Fully built-out, conditioned classrooms/office space
- Space can be V-boxed for open use
- Close proximity to Costco, Target, Wal-mart, Academy Sports