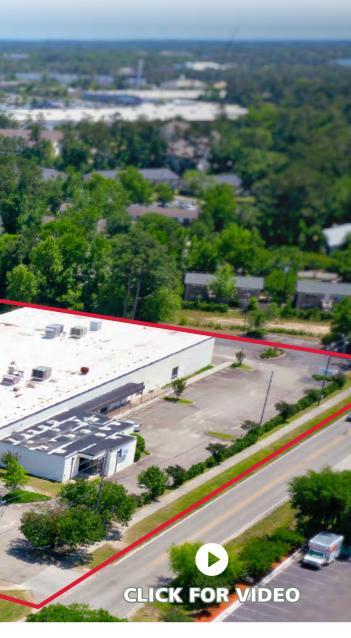

5000 MARKET STREET | WILMINGTON, NORTH CAROLINA | 28405

SITE

### **PROPERTY HIGHLIGHTS**

- Junior Anchor Opportunity on dynamic Wilmington retail corridor Market Street
- Signalized Intersection at Lullwater Drive
- Wilmington ranked in top 10 in nation for economic growth (2023)
- Adjacent to Miller-Motte Technical college
- Fully built-out, conditioned classrooms/office space
- Space can be V-boxed for open use
- Close proximity to Costco, Target, Wal-mart, Academy Sports