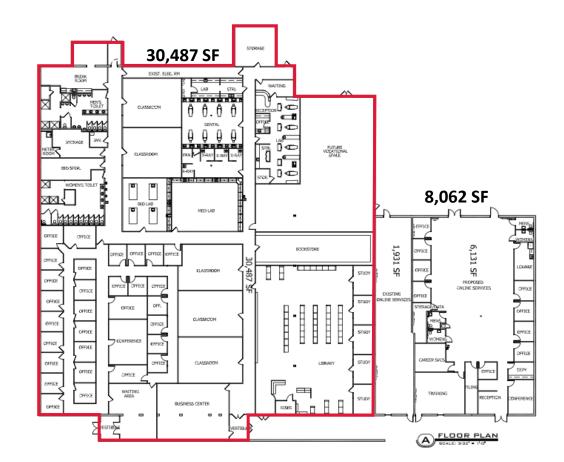

### **PROPERTY / LEASING INFORMATION**

Shopping Center GLA: 91,637 SF

Available Space: 1,931 - 38,549 SF

Lease Rate: Please Call

Zoning: RB (Regional Business)

TICAM: \$3.54 / SF

### **PROPERTY HIGHLIGHTS**

- Junior Anchor Opportunity on dynamic Wilmington retail corridor Market Street
- Signalized Intersection at Lullwater Drive
- Wilmington ranked in top 10 in nation for economic growth (2023)
- Adjacent to Miller-Motte Technical college
- Fully built-out, conditioned classrooms/office space
- Space can be V-boxed for open use
- Close proximity to Costco, Target, Wal-mart, Academy Sports