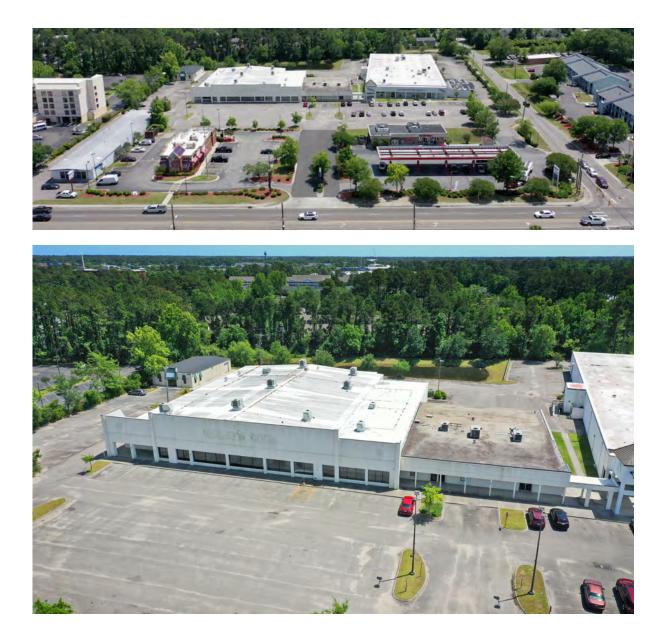

### **PROPERTY HIGHLIGHTS**

- Junior Anchor Opportunity on dynamic Wilmington retail corridor Market Street
- Signalized Intersection at Lullwater Drive
- Wilmington ranked in top 10 in nation for economic growth (2023)
- Adjacent to Miller-Motte Technical college
- Fully built-out, conditioned classrooms/office space
- Space can be V-boxed for open use
- Close proximity to Costco, Target, Wal-mart, Academy Sports