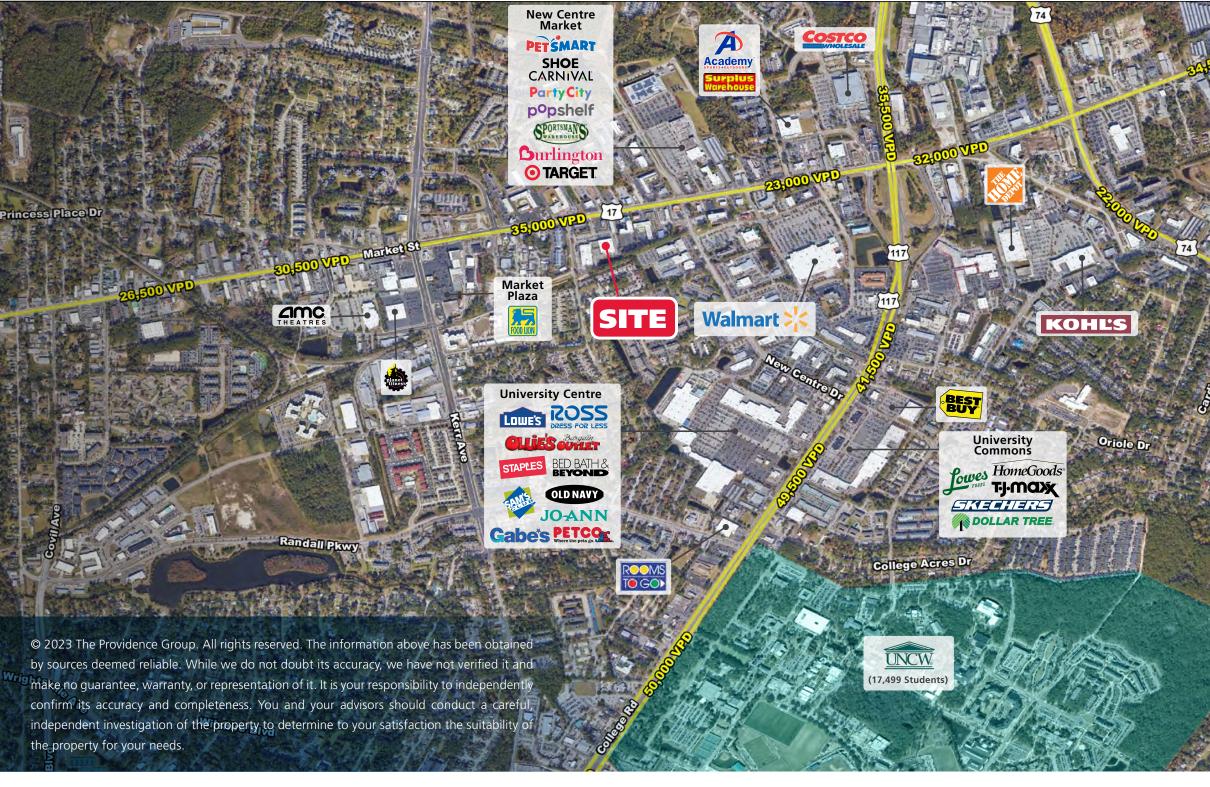

### **PROPERTY HIGHLIGHTS**

- Junior Anchor Opportunity on dynamic Wilmington retail corridor Market Street
- Signalized Intersection at Lullwater Drive
- Wilmington ranked in top 10 in nation for economic growth (2023)
- Adjacent to Miller-Motte Technical college
- Fully built-out, conditioned classrooms/office space
- Space can be V-boxed for open use
- Close proximity to Costco, Target, Wal-mart, Academy Sports

5000 MARKET STREET | WILMINGTON, NC | 28405

| <b>DEMOGRAPHICS (2022)</b> | 1 MILE   | 3 MILE   | 5 MILE   |
|----------------------------|----------|----------|----------|
| POPULATION                 | 10,116   | 62,315   | 140,381  |
| AVERAGE HH INCOME          | \$45,364 | \$70,596 | \$84,500 |
| MEDIAN HH INCOME           | \$36,015 | \$53,114 | \$62,645 |
| BUSINESS ESTABLISHMENTS    | 739      | 4,241    | 9,849    |
| DAYTIME EMPLOYMENT         | 8,158    | 44,757   | 94,674   |