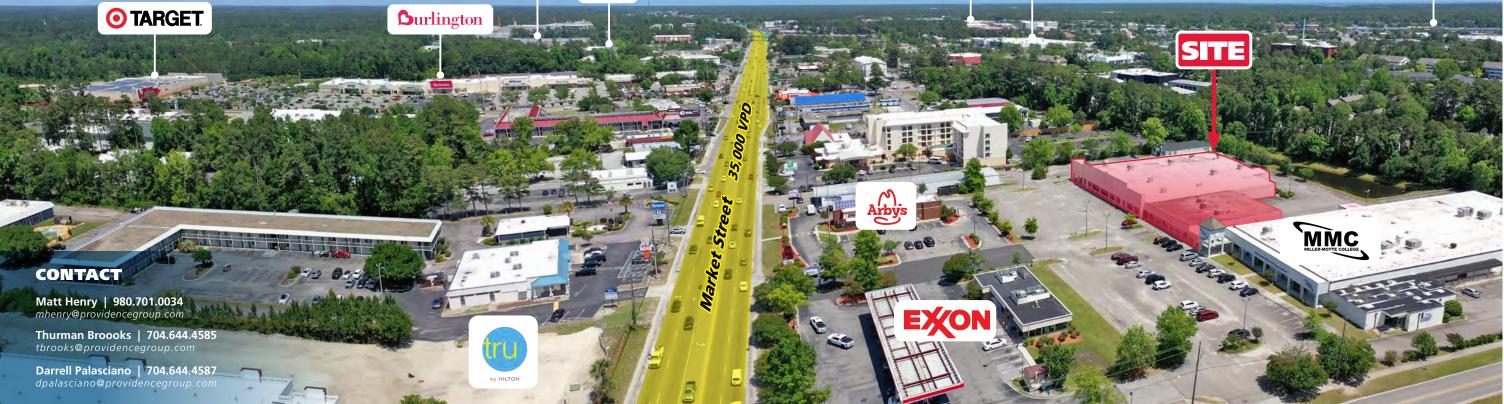

### **PROPERTY HIGHLIGHTS**

- Junior Anchor Opportunity on dynamic Wilmington retail corridor Market Street
- Signalized Intersection at Lullwater Drive
- Wilmington ranked in top 10 in nation for economic growth (2023)
- Adjacent to Miller-Motte Technical college
- Fully built-out, conditioned classrooms/office space
- Space can be V-boxed for open use
- Close proximity to Costco, Target, Wal-mart, Academy Sports