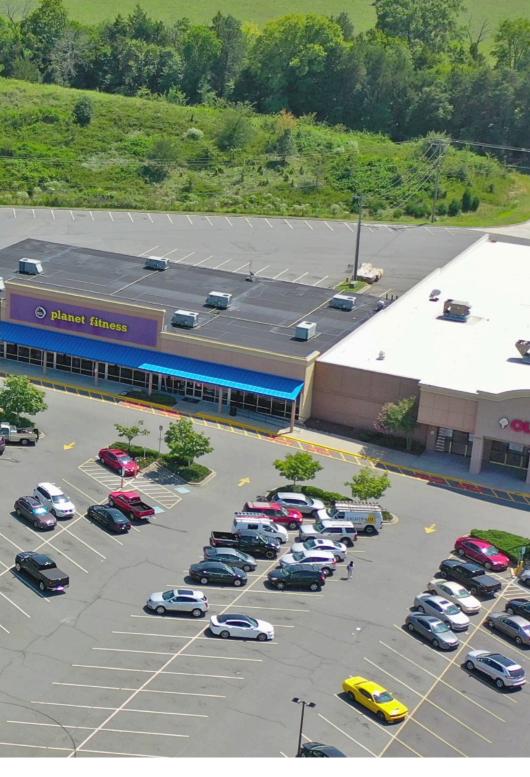

#### **LOCATION OVERVIEW**

102,437 SF Walmart Supercenter shadow anchored power center located just two miles form downtown Concord and five miles from Concord Mills.

#### **PROPERTY HIGHLIGHTS**

- Anchored by Ollie's Bargain Outlet, Planet Fitness, Dollar Tree and shadow anchored by Walmart Super Center
- Excellent visibility and signalized access point from Concord Parkway
- Major area retailers include: Super Target, Dicks Sporting Goods, Ashley Furniture, Best Buy, Marshalls, Kohl's, Hobby Lobby, Academy Sports, Lowes Home Improvement, Home Depot, Belk, Sears, and Staples
- Traffic Counts: Concord Pkwy S 26,500 AADT

# CONCORD COMMONS PLACE SW | CONCORD, NC 28027

300 West Summit Ave | Suite 250 | Charlotte, North Carolina 28203 www.PROVIDENCEGROUP.com

planet fitness