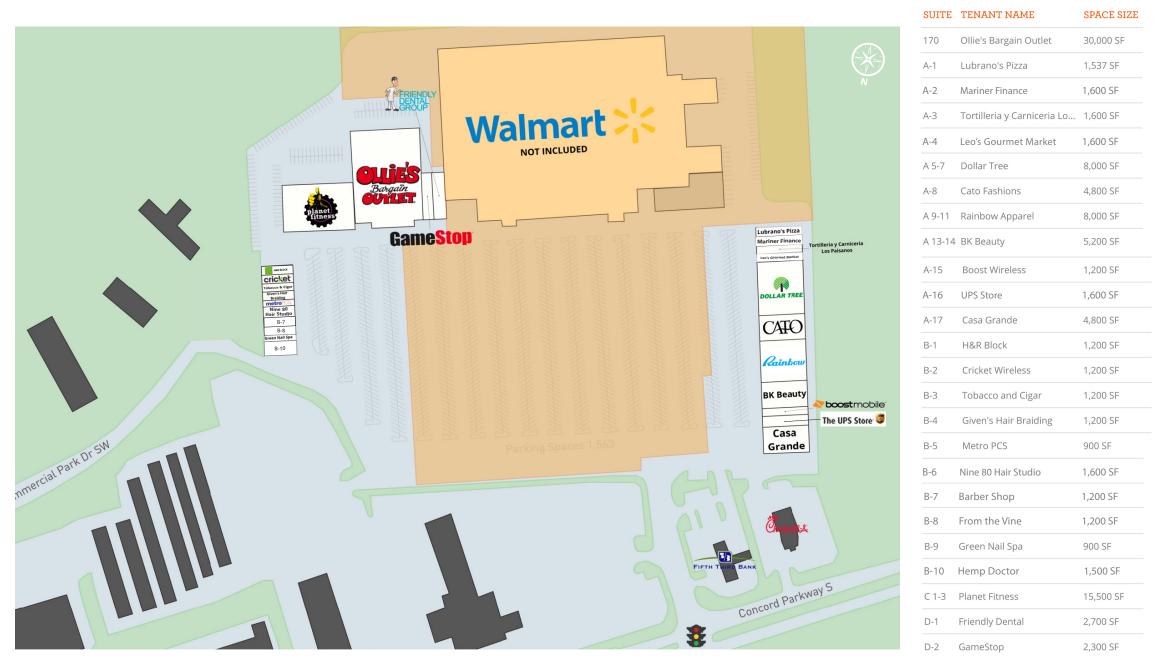

#### **PROPERTY HIGHLIGHTS**

- Anchored by Ollie's Bargain Outlet, Planet Fitness, Dollar Tree and shadow anchored by Walmart Super Center
- Excellent visibility and signalized access point from Concord Parkway
- Major area retailers include: Super Target, Dicks Sporting Goods, Ashley Furniture, Best Buy, Marshalls, Kohl's, Hobby Lobby, Academy Sports, Lowes Home Improvement, Home Depot, Belk, Sears, and Staples
- Traffic Counts: Concord Pkwy S 26,500 AADT