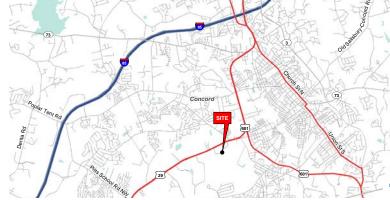

#### **LOCATION OVERVIEW**

102,437 SF Walmart Supercenter shadow anchored power center located just two miles form downtown Concord and five miles from Concord Mills.