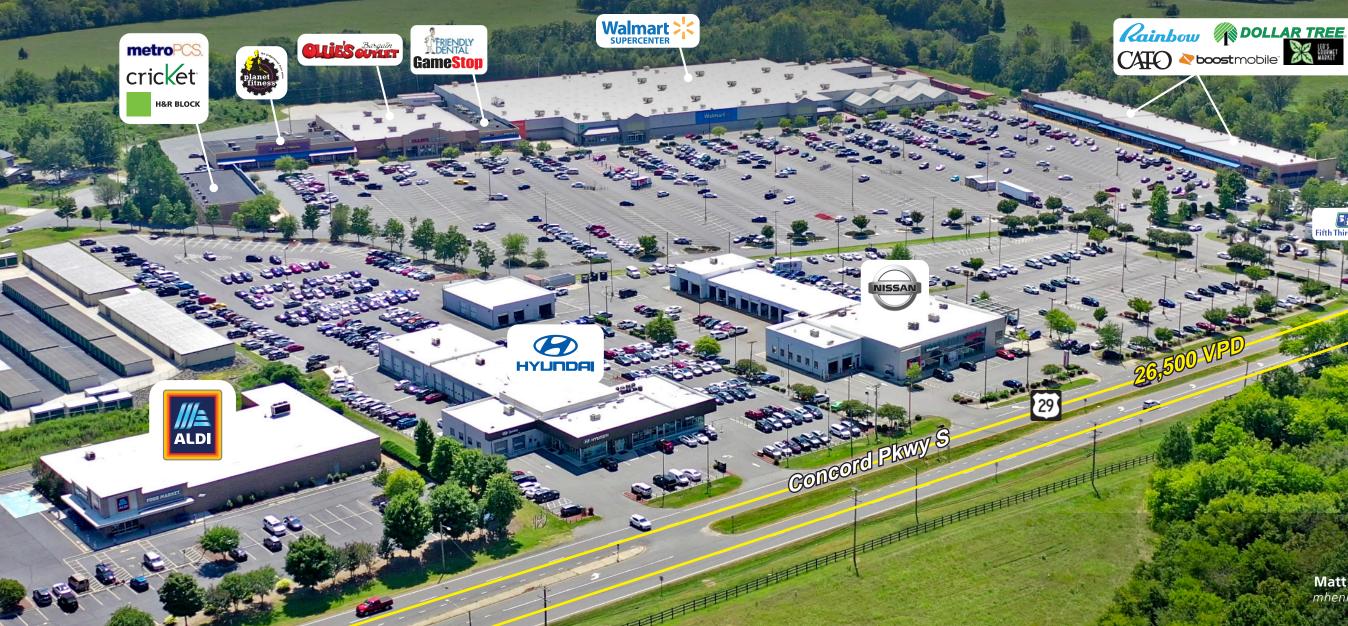

#### **LOCATION OVERVIEW**

102,437 SF Walmart Supercenter shadow anchored power center located just two miles form downtown Concord and five miles from Concord Mills.

#### **PROPERTY HIGHLIGHTS**

- Anchored by Ollie's Bargain Outlet, Planet Fitness, Dollar Tree and shadow anchored by Walmart Super Center
- Excellent visibility and signalized access point from Concord Parkway
- Major area retailers include: Super Target, Dicks Sporting Goods, Ashley Furniture, Best Buy, Marshalls, Kohl's, Hobby Lobby, Academy Sports, Lowes Home Improvement, Home Depot, Belk, Sears, and Staples
- Traffic Counts: Concord Pkwy S 26,500 AADT