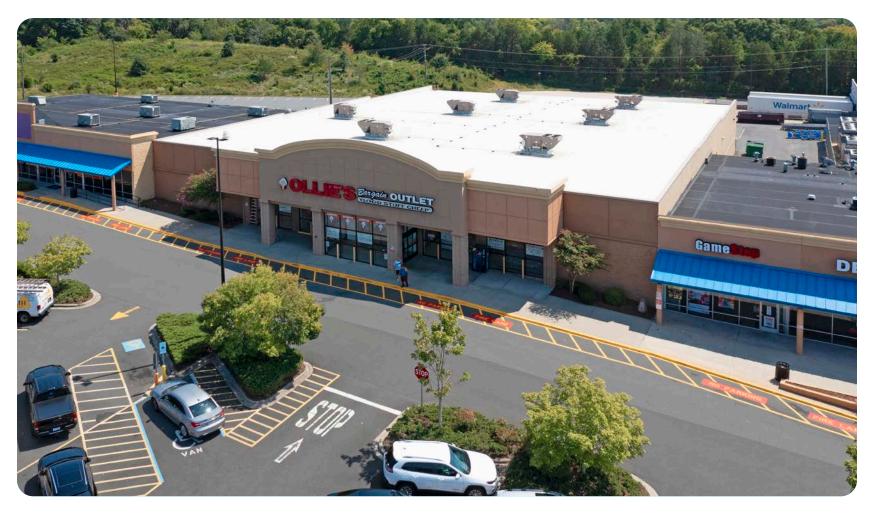

#### **PROPERTY HIGHLIGHTS**

- Anchored by Ollie's Bargain Outlet, Planet Fitness, Dollar Tree and shadow anchored by Walmart Super Center
- Excellent visibility and signalized access point from Concord Parkway
- Major area retailers include: Super Target, Dicks Sporting Goods, Ashley Furniture, Best Buy, Marshalls, Kohl's, Hobby Lobby, Academy Sports, Lowes Home Improvement, Home Depot, Belk, Sears, and Staples
- Traffic Counts: Concord Pkwy S 26,500 AADT