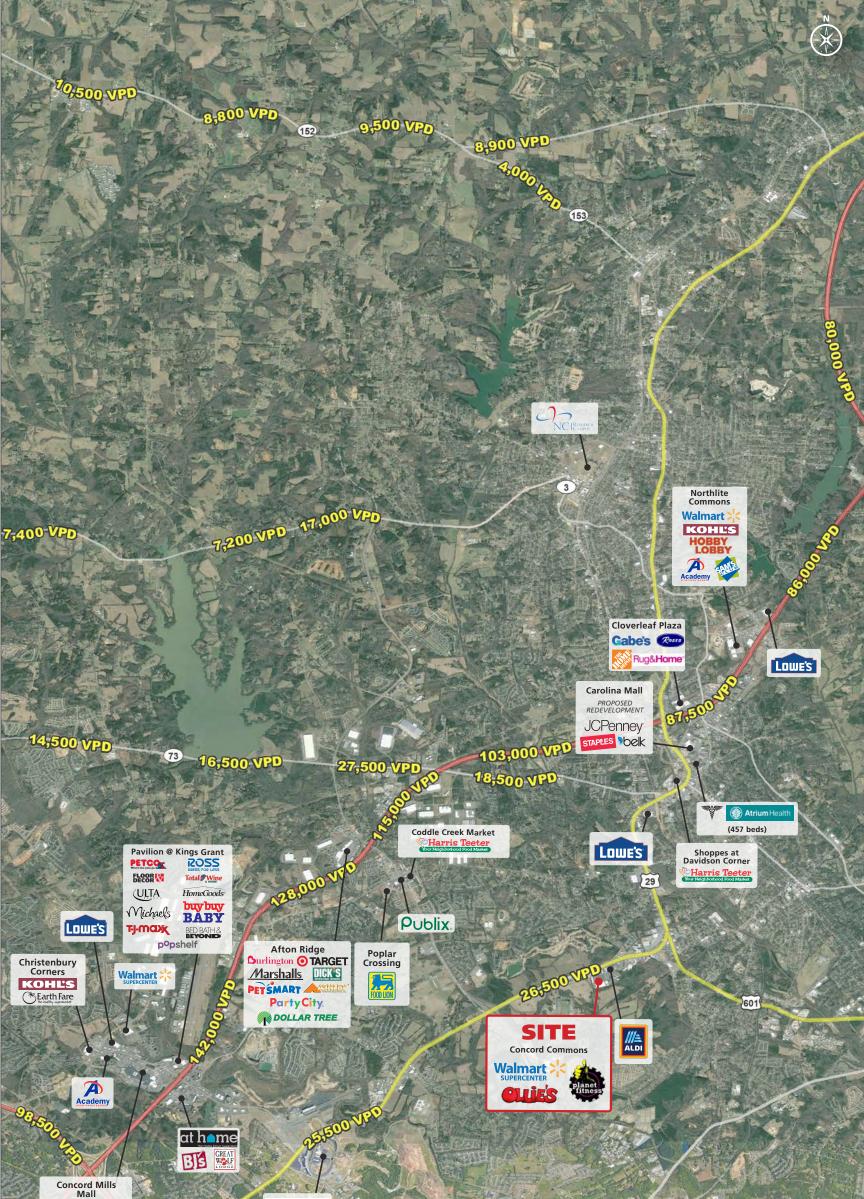

#### **LOCATION OVERVIEW**

102,437 SF Walmart Supercenter shadow anchored power center located just two miles form downtown Concord and five miles from Concord Mills.

#### **PROPERTY HIGHLIGHTS**

- Anchored by Ollie's Bargain Outlet, Planet Fitness, Dollar Tree and shadow anchored by Walmart Super Center
- Excellent visibility and signalized access point from Concord Parkway
- Major area retailers include: Super Target, Dicks Sporting Goods, Ashley Furniture, Best Buy, Marshalls, Kohl's, Hobby Lobby, Academy Sports, Lowes Home Improvement, Home Depot, Belk, Sears, and Staples
- Traffic Counts: Concord Pkwy S 26,500 AADT