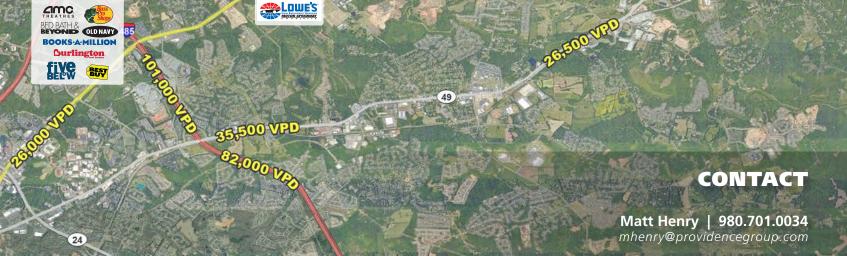

#### **LOCATION OVERVIEW**

102,437 SF Walmart Supercenter shadow anchored power center located just two miles form downtown Concord and five miles from Concord Mills.

#### **PROPERTY HIGHLIGHTS**

- Anchored by Ollie's Bargain Outlet, Planet Fitness, Dollar Tree and shadow anchored by Walmart Super Center
- Excellent visibility and signalized access point from Concord Parkway
- Major area retailers include: Super Target, Dicks Sporting Goods, Ashley Furniture, Best Buy, Marshalls, Kohl's, Hobby Lobby, Academy Sports, Lowes Home Improvement, Home Depot, Belk, Sears, and Staples
- Traffic Counts: Concord Pkwy S 26,500 AADT