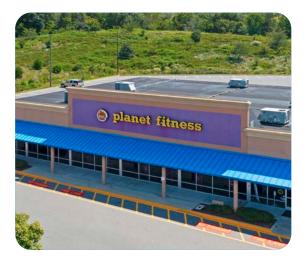

#### **LOCATION OVERVIEW**

102,437 SF Walmart Supercenter shadow anchored power center located just two miles form downtown Concord and five miles from Concord Mills.

#### **PROPERTY HIGHLIGHTS**

- Anchored by Ollie's Bargain Outlet, Planet Fitness, Dollar Tree and shadow anchored by Walmart Super Center
- Excellent visibility and signalized access point from Concord Parkway
- Major area retailers include: Super Target, Dicks Sporting Goods, Ashley Furniture, Best Buy, Marshalls, Kohl's, Hobby Lobby, Academy Sports, Lowes Home Improvement, Home Depot, Belk, Sears, and Staples
- Traffic Counts: Concord Pkwy S 26,500 AADT

# CONCORD COMMONS PLACE SW | CONCORD, NC 28027

300 West Summit Ave | Suite 250 | Charlotte, North Carolina 28203 www.PROVIDENCEGROUP.com

planet fitness