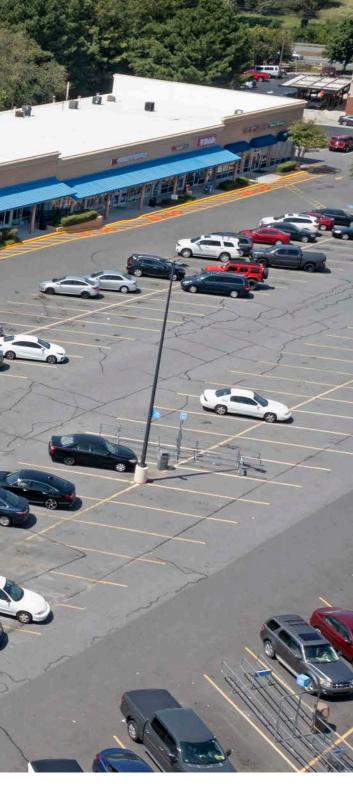

#### **LOCATION OVERVIEW**

102,437 SF Walmart Supercenter shadow anchored power center located just two miles form downtown Concord and five miles from Concord Mills.

#### **PROPERTY HIGHLIGHTS**

- Anchored by Ollie's Bargain Outlet, Planet Fitness, Dollar Tree and shadow anchored by Walmart Super Center
- Excellent visibility and signalized access point from Concord Parkway
- Major area retailers include: Super Target, Dicks Sporting Goods, Ashley Furniture, Best Buy, Marshalls, Kohl's, Hobby Lobby, Academy Sports, Lowes Home Improvement, Home Depot, Belk, Sears, and Staples
- Traffic Counts: Concord Pkwy S 26,500 AADT