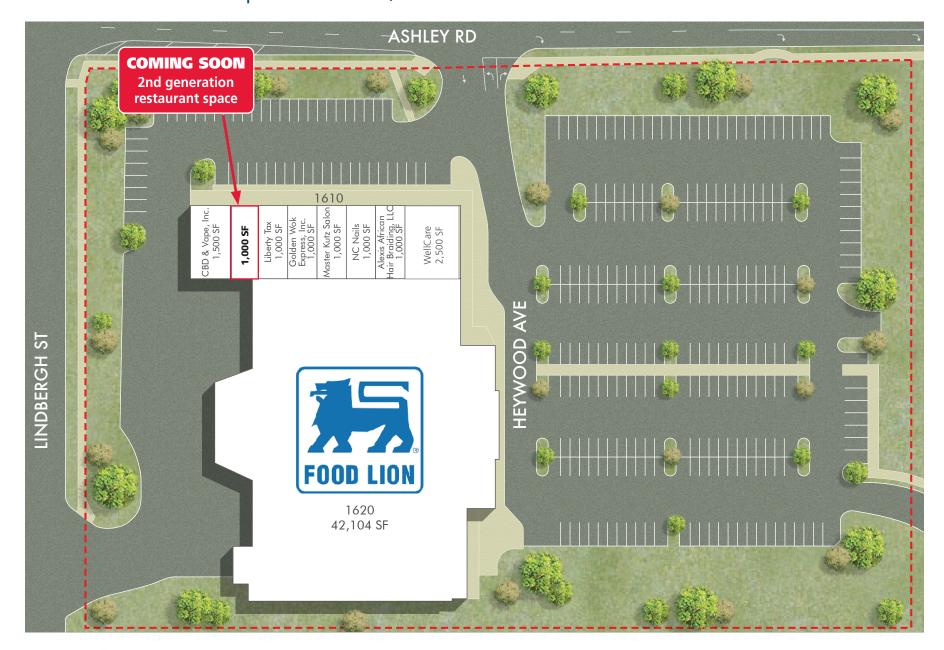

## **ASHLEY ROAD PLAZA**

1610 ASHLEY ROAD | CHARLOTTE, NC 28208

1,000 SF COMING SOON

#### **PROPERTY HIGHLIGHTS**

- Excellent visibility from Ashley Road (18,000 VPD) with a full access point
- Coming Soon 1,000 SF 2nd generation restaurant space
- Area employers include: 180,000 SF Valerie C. Woodard Government Center and Charlotte Douglas International Airport