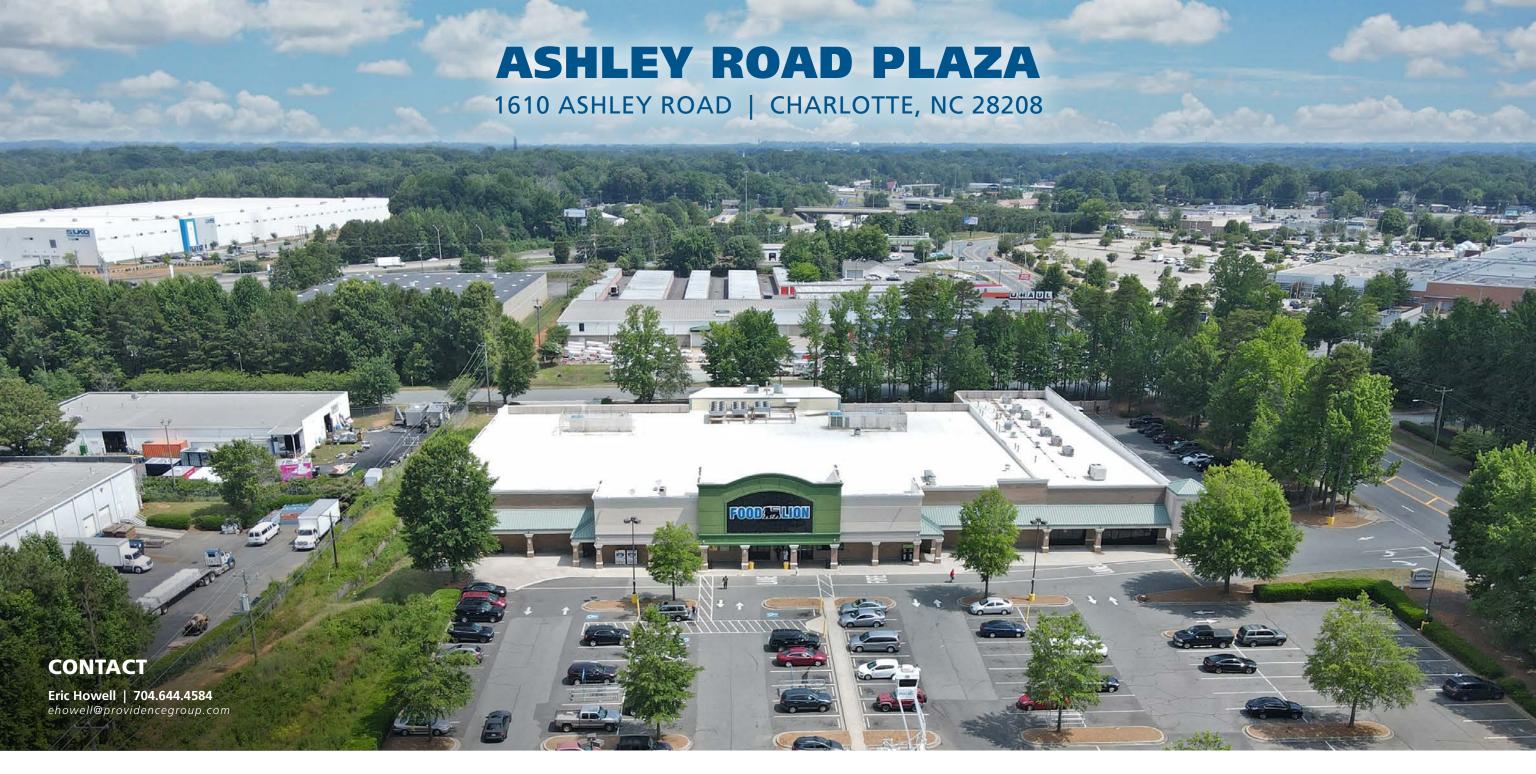

# **ASHLEY ROAD PLAZA**

### 1610 ASHLEY ROAD | CHARLOTTE, NC 28208

#### **PROPERTY / LEASING OVERVIEW**

Ashley Road Plaza is a 52,104 square feet Food Lion anchored shopping center on the highly trafficked Ashley Road. The Plaza is located in the center of the rapidly growing Ashley Park neighborhood which is comprised of multi-family and single-family residences.