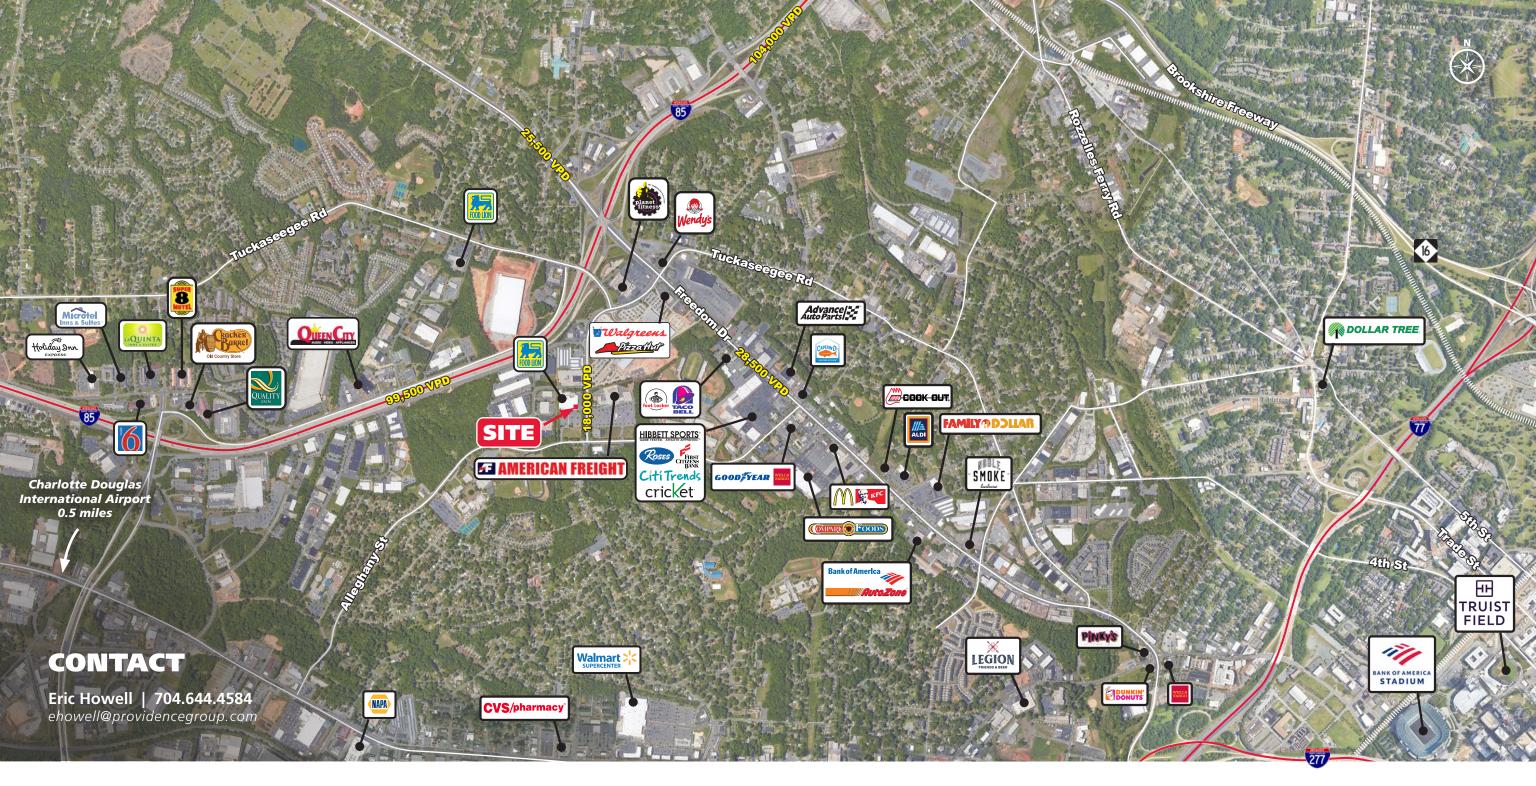

#### **PROPERTY / LEASING OVERVIEW**

Ashley Road Plaza is a 52,104 square feet Food Lion anchored shopping center on the highly trafficked Ashley Road. The Plaza is located in the center of the rapidly growing Ashley Park neighborhood which is comprised of multi-family and single-family residences.

#### **PROPERTY HIGHLIGHTS**

- Excellent visibility from Ashley Road (18,000 VPD) with a full access point
- Coming Soon 1,000 SF 2nd generation restaurant space
- Area employers include: 180,000 SF Valerie C. Woodard Government Center and Charlotte Douglas International Airport