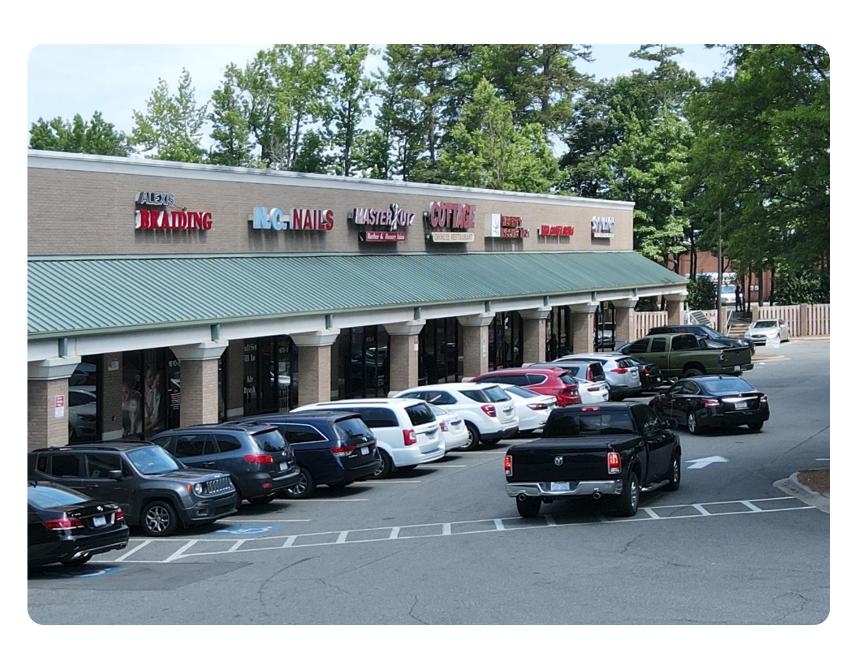

#### **PROPERTY / LEASING OVERVIEW**

Ashley Road Plaza is a 52,104 square feet Food Lion anchored shopping center on the highly trafficked Ashley Road. The Plaza is located in the center of the rapidly growing Ashley Park neighborhood which is comprised of multi-family and single-family residences.

#### **PROPERTY HIGHLIGHTS**

- Excellent visibility from Ashley Road (18,000 VPD) with a full access point
- Coming Soon 1,000 SF 2nd generation restaurant space
- Area employers include: 180,000 SF Valerie C. Woodard Government Center and Charlotte Douglas International Airport