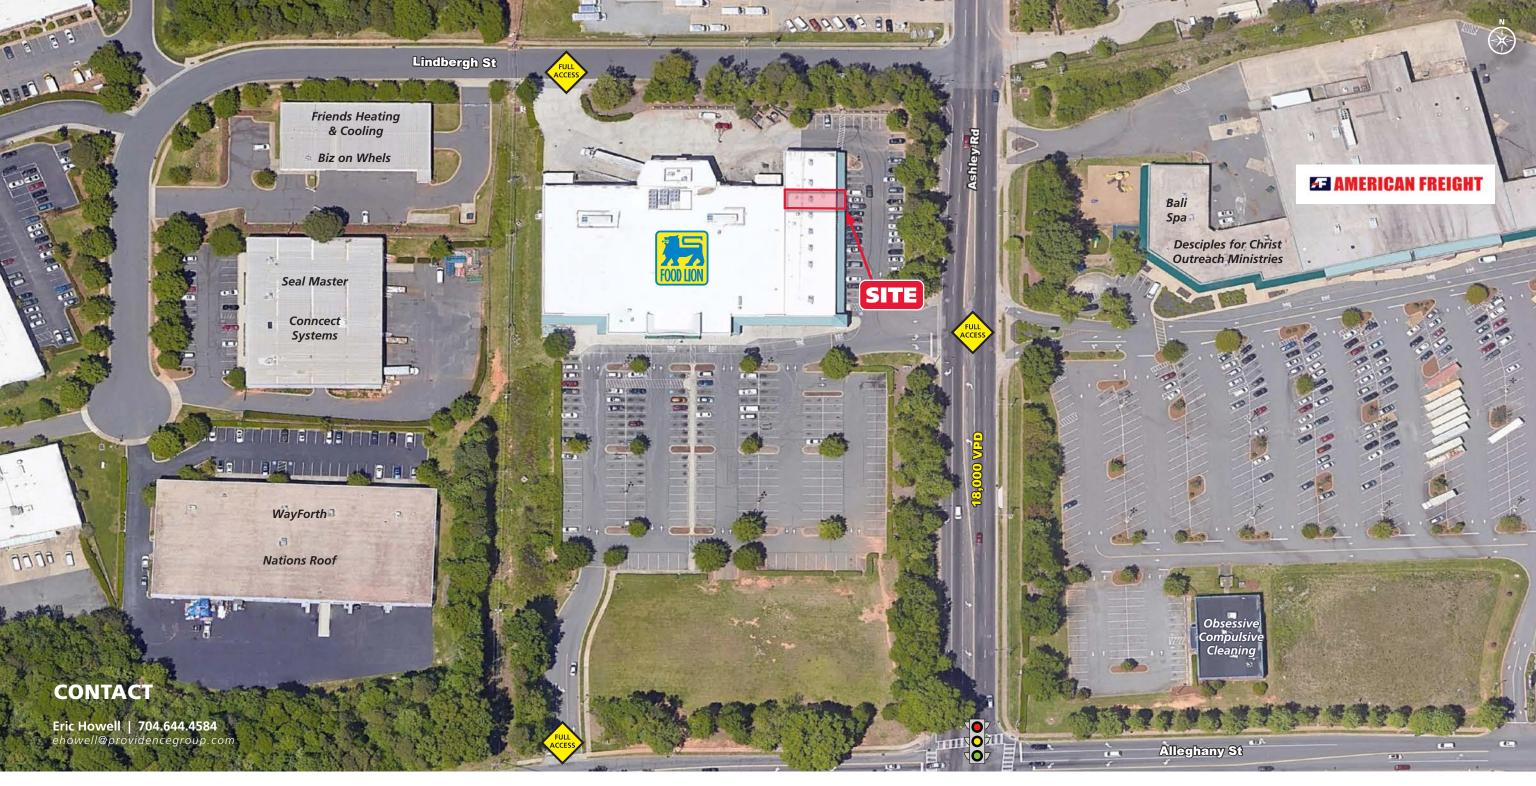

#### **PROPERTY / LEASING OVERVIEW**

Ashley Road Plaza is a 52,104 square feet Food Lion anchored shopping center on the highly trafficked Ashley Road. The Plaza is located in the center of the rapidly growing Ashley Park neighborhood which is comprised of multi-family and single-family residences.

#### **PROPERTY HIGHLIGHTS**

- Excellent visibility from Ashley Road (18,000 VPD) with a full access point
- Coming Soon 1,000 SF 2nd generation restaurant space
- Area employers include: 180,000 SF Valerie C. Woodard Government Center and Charlotte Douglas International Airport

## **ASHLEY ROAD PLAZA**

1610 ASHLEY ROAD | CHARLOTTE, NC 28208

1,000 SF COMING SOON