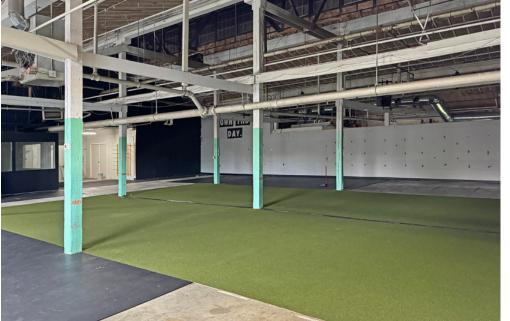

## **RETAIL/STORAGE/FLEX AVAILABLE**

1420 S MINT STREET | CHARLOTTE, NC 28203

#### **LEASING OVERVIEW**

- Flexible Retail / Office / Storage Space
- Available Spaces: +/-600 SF 7,600 SF
- Flexible Lease Terms
- Modified Net Lease
- Call for Rates

#### **PROPERTY HIGHLIGHTS**

- 1420 Mint Street is nestled in the Gold District, located on the street-front of Mint Street and Winona Street, a high trafficked and walkable stretch of road in Charlotte's busiest and fastest growing neighborhood, South End.
- 1/2 Mile walk to Bank of America Stadium and Uptown
- Surrounded by entertainment and chic restaurants
- Convenient to I-77 and I-277