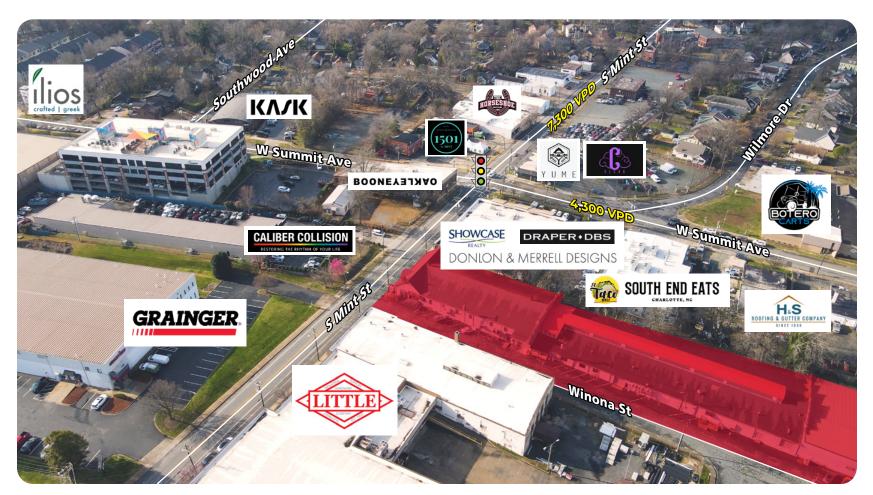

#### **PROPERTY HIGHLIGHTS**

- 1420 Mint Street is nestled in the Gold District, located on the street-front of Mint Street and Winona Street, a high trafficked and walkable stretch of road in Charlotte's busiest and fastest growing neighborhood, South End.
- 1/2 Mile walk to Bank of America Stadium and Uptown
- Surrounded by entertainment and chic restaurants
- Convenient to I-77 and I-277