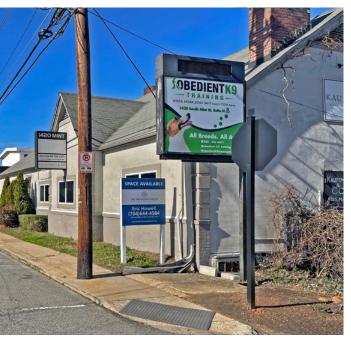

# 1420 S MINT STREET | CHARLOTTE, NC 28203

#### **PROPERTY HIGHLIGHTS**

- 1420 Mint Street is nestled in the Gold District, located on the street-front of Mint Street and Winona Street, a high trafficked and walkable stretch of road in Charlotte's busiest and fastest growing neighborhood, South End.
- 1/2 Mile walk to Bank of America Stadium and Uptown
- Surrounded by entertainment and chic restaurants
- Convenient to I-77 and I-277