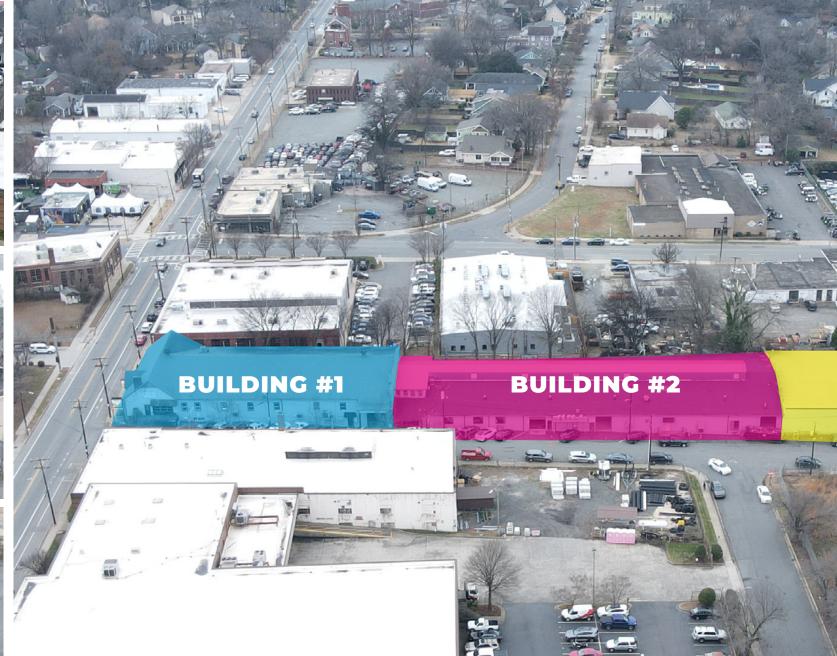

#### **PROPERTY HIGHLIGHTS**

- 1420 Mint Street is nestled in the Gold District, located on the street-front of Mint Street and Winona Street, a high trafficked and walkable stretch of road in Charlotte's busiest and fastest growing neighborhood, South End.
- 1/2 Mile walk to Bank of America Stadium and Uptown
- Surrounded by entertainment and chic restaurants
- Convenient to I-77 and I-277