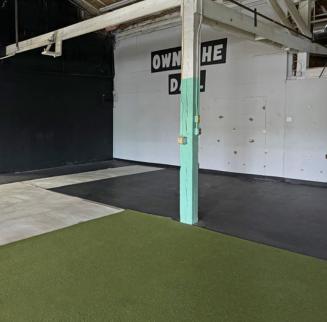

## **RETAIL/STORAGE/FLEX AVAILABLE**

1420 S MINT STREET | CHARLOTTE, NC 28203

#### **LEASING OVERVIEW**

- Flexible Retail / Office / Storage Space
- Available Spaces: +/-600 SF 7,600 SF
- Flexible Lease Terms
- Modified Net Lease
- Call for Rates

#### **PROPERTY HIGHLIGHTS**

- 1420 Mint Street is nestled in the Gold District, located on the street-front of Mint Street and Winona Street, a high trafficked and walkable stretch of road in Charlotte's busiest and fastest growing neighborhood, South End.
- 1/2 Mile walk to Bank of America Stadium and Uptown
- Surrounded by entertainment and chic restaurants
- Convenient to I-77 and I-277