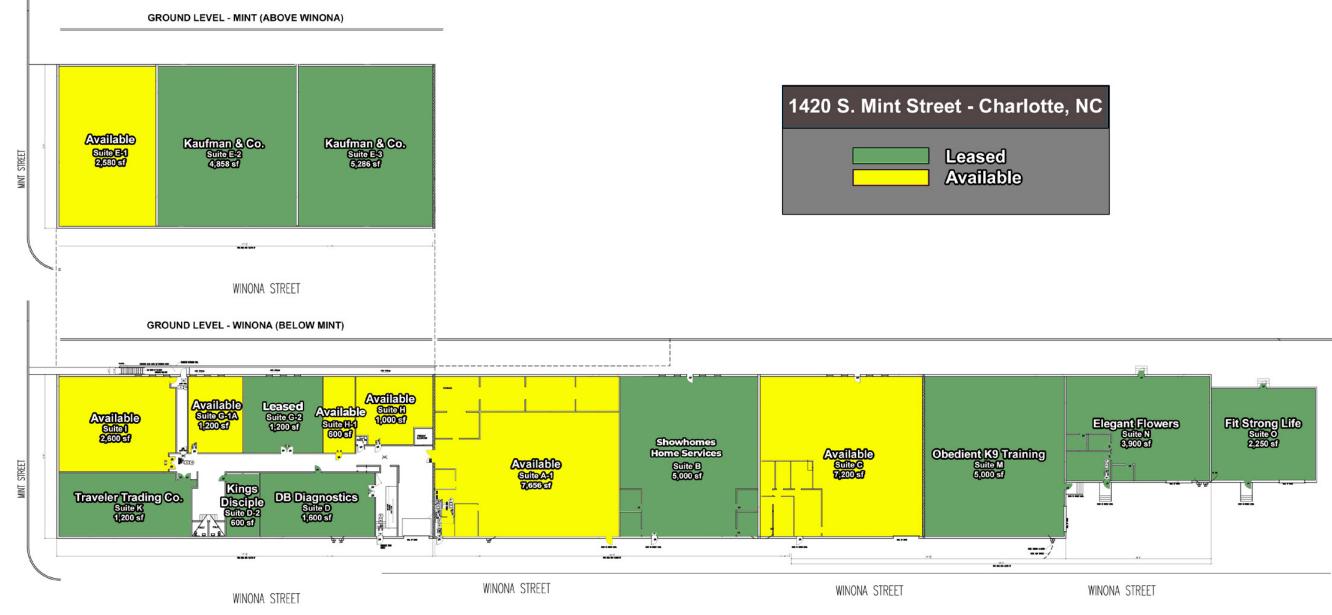

#### **LEASING OVERVIEW**

- Flexible Retail / Office / Storage Space
- Available Spaces: +/-600 SF 7,600 SF
- Flexible Lease Terms
- Modified Net Lease
- Call for Rates

#### CONTACT

Lauren Faulkenberry 704.315.6594 lfaulkenberry@providencegroup.com

OVERALL PLAN-FLOOR ONE SCALE: 1/16"=1'-0"

© 2024 The Providence Group. All rights reserved. The information above has been obtained by sources deemed reliable. While we do not doubt its accuracy, we have not verified it and make no guarantee, warranty, or representation of it. It is your responsibility to independently confirm its accuracy and completeness. You and your advisors should conduct a careful, independent investigation of the property to determine to your satisfaction the suitability of the property for your needs.