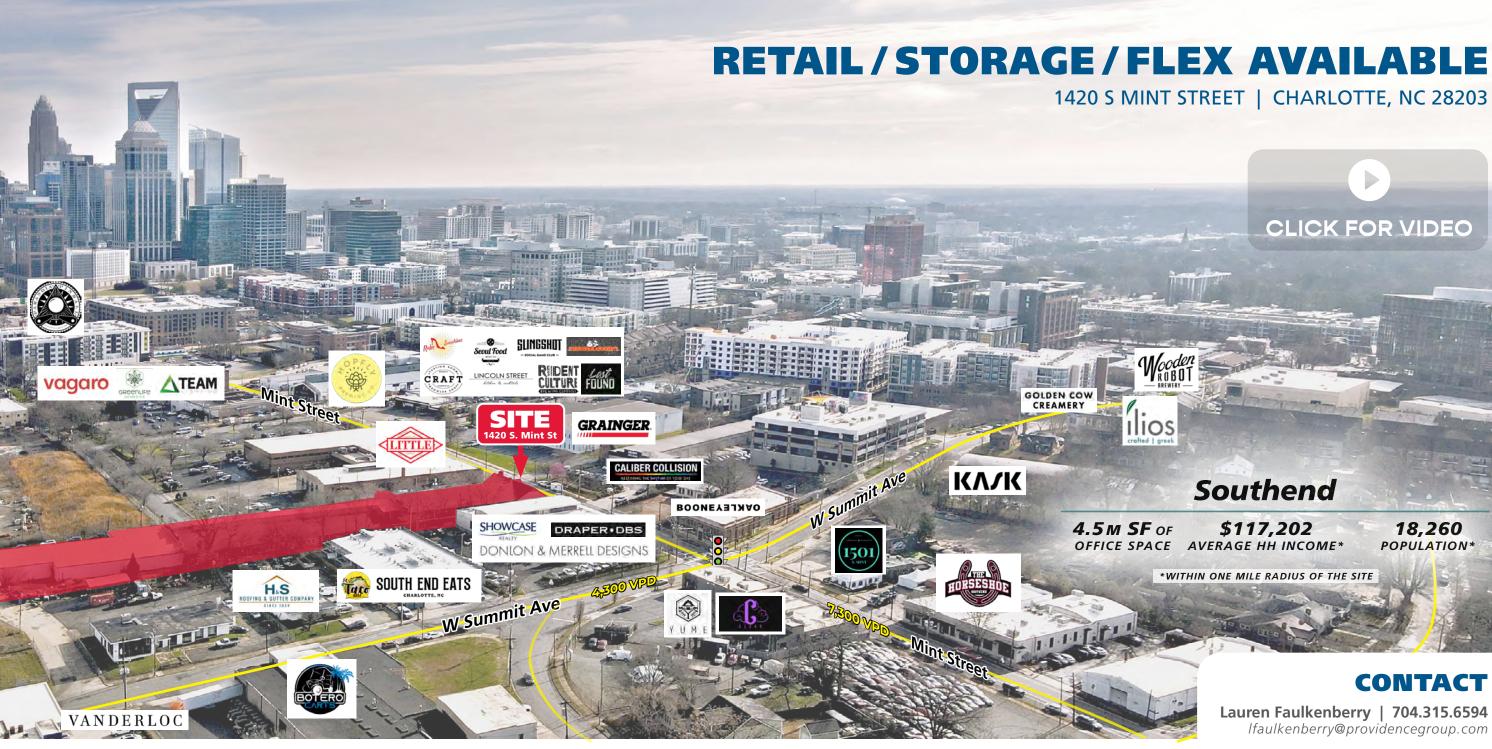

## **RETAIL/STORAGE/FLEX AVAILABLE**

1420 S MINT STREET | CHARLOTTE, NC 28203

# 1420 S MINT STREET | CHARLOTTE, NC 28203

### Southend

\$117,202 **OFFICE SPACE AVERAGE HH INCOME\*** 

18,260 **POPULATION\*** 

**\*WITHIN ONE MILE RADIUS OF THE SITE** 

#### **PROPERTY HIGHLIGHTS**

- 1420 Mint Street is nestled in the Gold District, located on the street-front of Mint Street and Winona Street, a high trafficked and walkable stretch of road in Charlotte's busiest and fastest growing neighborhood, South End.
- 1/2 Mile walk to Bank of America Stadium and Uptown
- Surrounded by entertainment and chic restaurants
- Convenient to I-77 and I-277