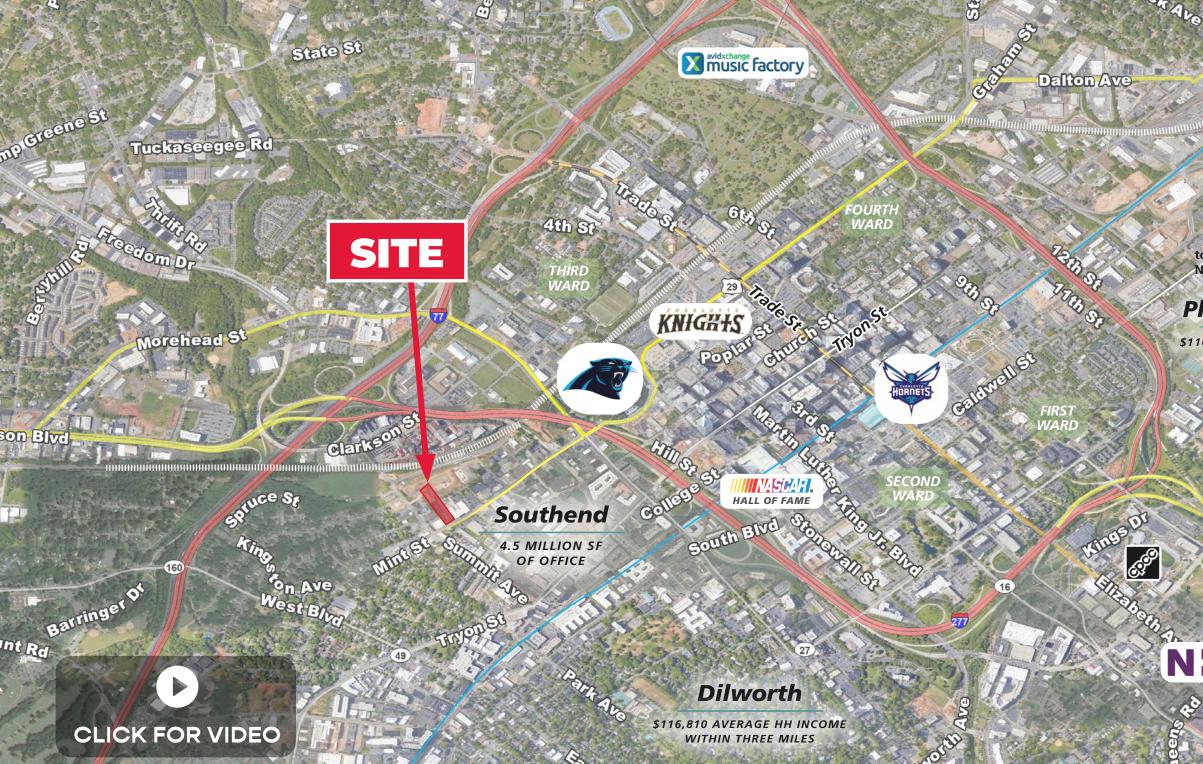

### Southend

\$117,202 **OFFICE SPACE AVERAGE HH INCOME\*** 

18,260 **POPULATION\*** 

**\*WITHIN ONE MILE RADIUS OF THE SITE** 

#### **PROPERTY HIGHLIGHTS**

- 1420 Mint Street is nestled in the Gold District, located on the street-front of Mint Street and Winona Street, a high trafficked and walkable stretch of road in Charlotte's busiest and fastest growing neighborhood, South End.
- 1/2 Mile walk to Bank of America Stadium and Uptown
- Surrounded by entertainment and chic restaurants
- Convenient to I-77 and I-277