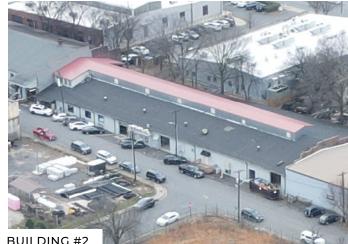

#### **PROPERTY HIGHLIGHTS**

- 1420 Mint Street is nestled in the Gold District, located on the street-front of Mint Street and Winona Street, a high trafficked and walkable stretch of road in Charlotte's busiest and fastest growing neighborhood, South End.
- 1/2 Mile walk to Bank of America Stadium and Uptown
- Surrounded by entertainment and chic restaurants
- Convenient to I-77 and I-277