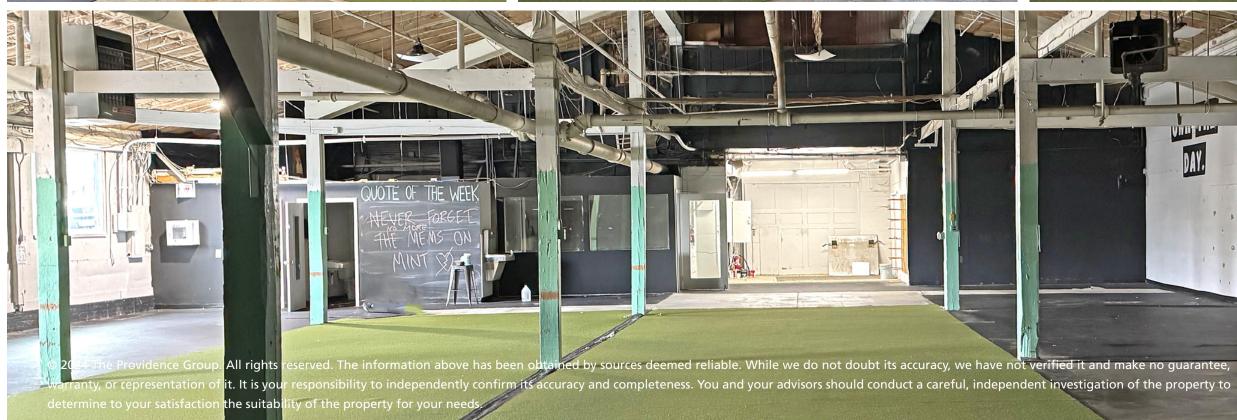

## **RETAIL/STORAGE/FLEX AVAILABLE**

1420 S MINT STREET | CHARLOTTE, NC 28203

#### **LEASING OVERVIEW**

- Flexible Retail / Office / Storage Space
- Available Spaces: +/-600 SF 7,600 SF
- Flexible Lease Terms
- Modified Net Lease
- Call for Rates

#### **PROPERTY HIGHLIGHTS**

- 1420 Mint Street is nestled in the Gold District, located on the street-front of Mint Street and Winona Street, a high trafficked and walkable stretch of road in Charlotte's busiest and fastest growing neighborhood, South End.
- 1/2 Mile walk to Bank of America Stadium and Uptown
- Surrounded by entertainment and chic restaurants
- Convenient to I-77 and I-277