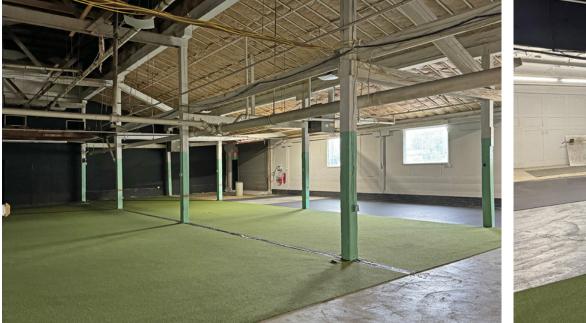

## **RETAIL/STORAGE/FLEX AVAILABLE**

1420 S MINT STREET | CHARLOTTE, NC 28203

#### **LEASING OVERVIEW**

- Flexible Retail / Office / Storage Space
- Available Spaces: +/-600 SF 7,600 SF
- Flexible Lease Terms
- Modified Net Lease
- Call for Rates

#### **PROPERTY HIGHLIGHTS**

- 1420 Mint Street is nestled in the Gold District, located on the street-front of Mint Street and Winona Street, a high trafficked and walkable stretch of road in Charlotte's busiest and fastest growing neighborhood, South End.
- 1/2 Mile walk to Bank of America Stadium and Uptown
- Surrounded by entertainment and chic restaurants
- Convenient to I-77 and I-277