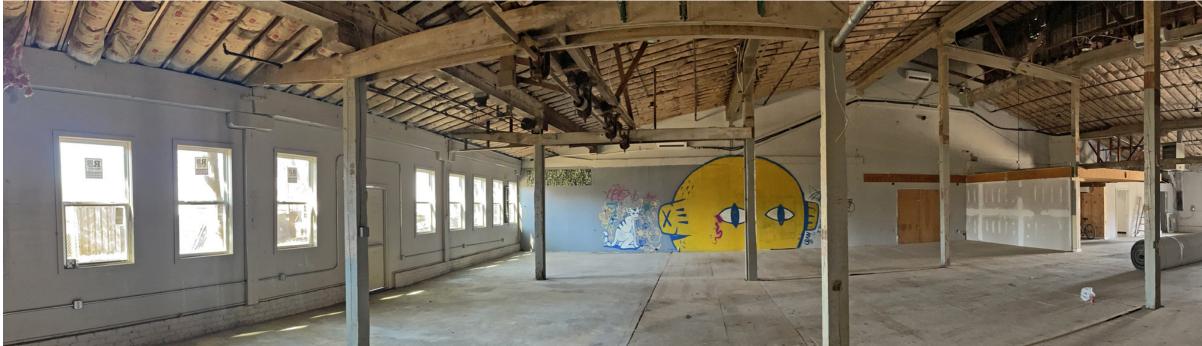

#### **LEASING OVERVIEW**

- Flexible Retail / Office / Storage Space
- Available Spaces: +/-600 SF 7,600 SF
- Flexible Lease Terms
- Modified Net Lease
- Call for Rates

#### **PROPERTY HIGHLIGHTS**

- 1420 Mint Street is nestled in the Gold District, located on the street-front of Mint Street and Winona Street, a high trafficked and walkable stretch of road in Charlotte's busiest and fastest growing neighborhood, South End.
- 1/2 Mile walk to Bank of America Stadium and Uptown
- Surrounded by entertainment and chic restaurants
- Convenient to I-77 and I-277