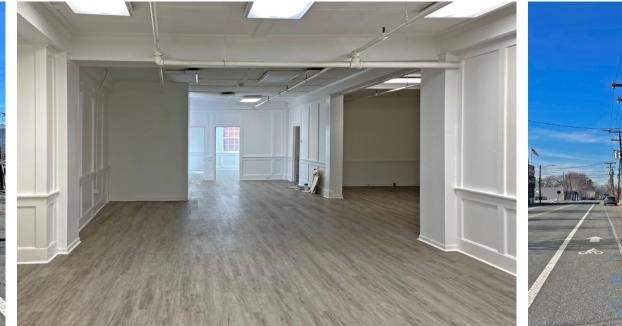

#### **LEASING OVERVIEW**

- Flexible Retail / Office / Storage Space
- Available Spaces: +/-600 SF 7,600 SF
- Flexible Lease Terms
- Modified Net Lease
- Call for Rates

#### **PROPERTY HIGHLIGHTS**

- 1420 Mint Street is nestled in the Gold District, located on the street-front of Mint Street and Winona Street, a high trafficked and walkable stretch of road in Charlotte's busiest and fastest growing neighborhood, South End.
- 1/2 Mile walk to Bank of America Stadium and Uptown
- Surrounded by entertainment and chic restaurants
- Convenient to I-77 and I-277