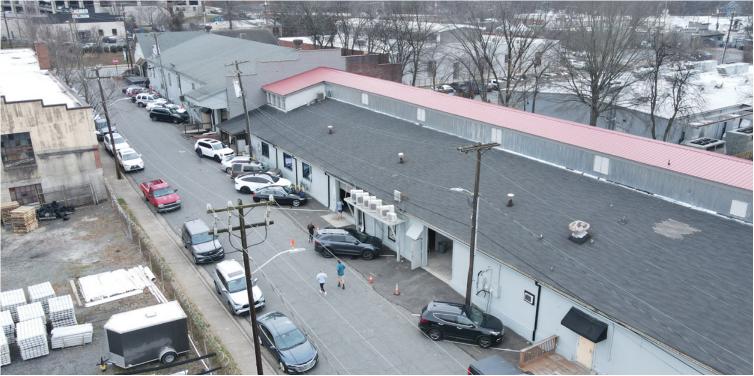

## **RETAIL/STORAGE/FLEX AVAILABLE**

1420 S MINT STREET | CHARLOTTE, NC 28203

#### **PROPERTY HIGHLIGHTS**

- 1420 Mint Street is nestled in the Gold District, located on the street-front of Mint Street and Winona Street, a high trafficked and walkable stretch of road in Charlotte's busiest and fastest growing neighborhood, South End.
- 1/2 Mile walk to Bank of America Stadium and Uptown
- Surrounded by entertainment and chic restaurants
- Convenient to I-77 and I-277