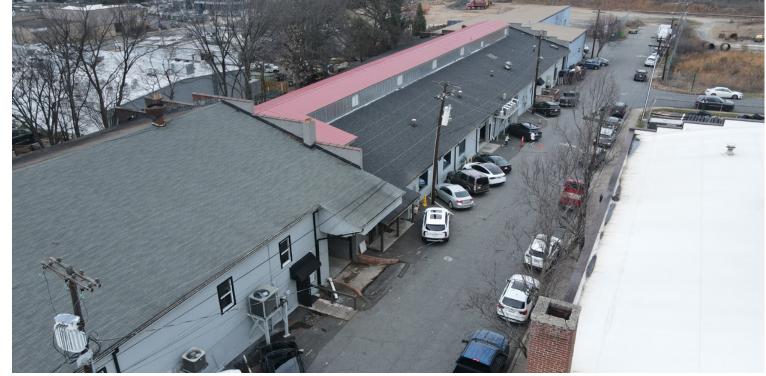

## **RETAIL/STORAGE/FLEX AVAILABLE**

1420 S MINT STREET | CHARLOTTE, NC 28203

#### **PROPERTY HIGHLIGHTS**

- 1420 Mint Street is nestled in the Gold District, located on the street-front of Mint Street and Winona Street, a high trafficked and walkable stretch of road in Charlotte's busiest and fastest growing neighborhood, South End.
- 1/2 Mile walk to Bank of America Stadium and Uptown
- Surrounded by entertainment and chic restaurants
- Convenient to I-77 and I-277