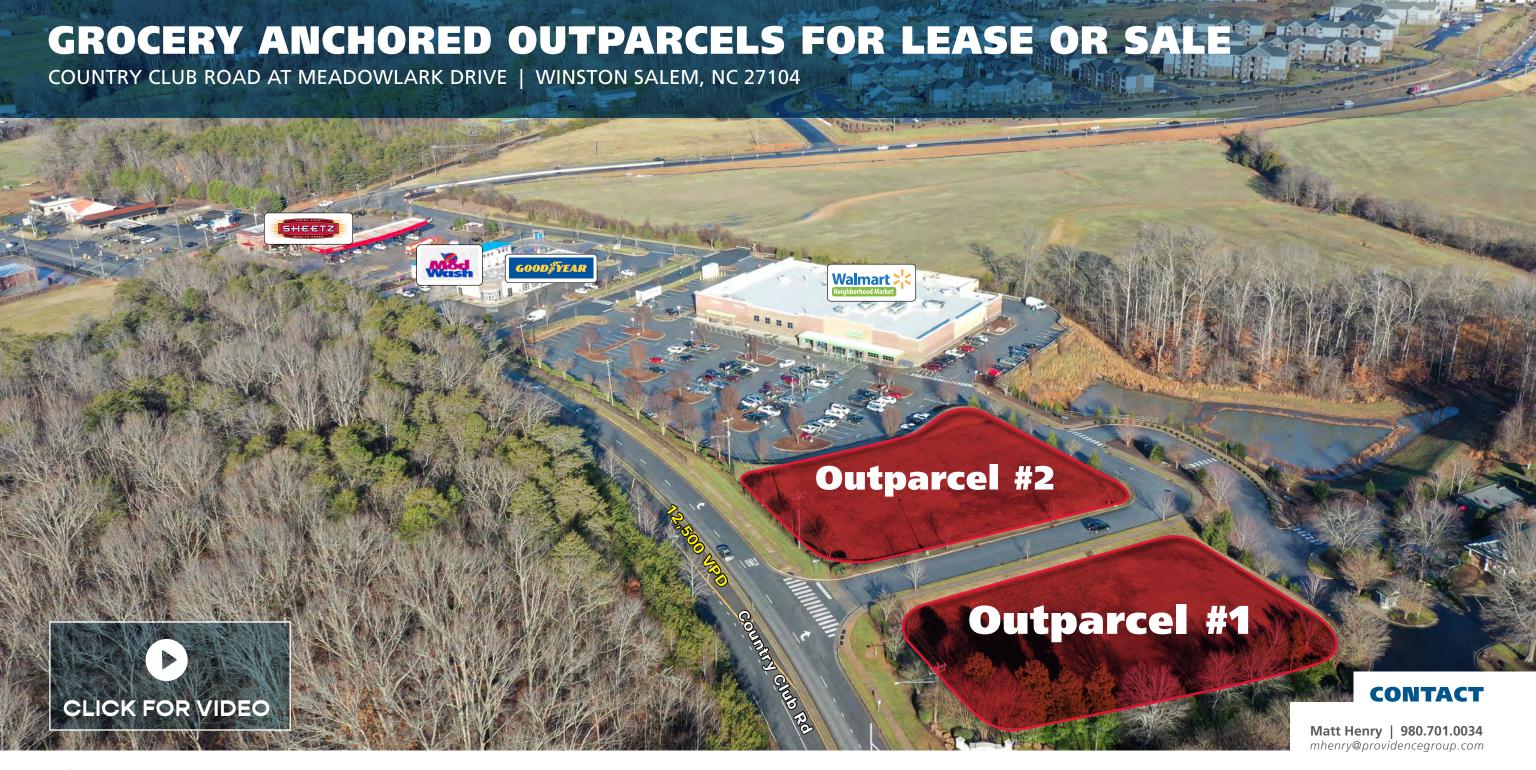

## **GROCERY ANCHORED OUTPARCELS FOR LEASE OR SALE**

COUNTRY CLUB ROAD AT MEADOWLARK DRIVE | WINSTON SALEM, NC 27104

#### **LOCATION OVERVIEW**

+/- 1.13 ac & 1.34 ac outparcels just off signalized intersection of Country Club Drive and Meadowlark Drive.

#### **PROPERTY HIGHLIGHTS**

- Located at the Northeast intersection of Meadowlark Dr & Country Club Rd in Winston-Salem at the heart of new & existing residential developments
- Site is located infront of Walmart Neighborhood Market and the 900 acre Brookberry Farms master planned community
- Zoned for drive-thru and Highway-Business (HB-S)
- Major area tenant: Harris Teeter, Walmart Neighborhood Market, Food Lion, CVS, Walgreens, Sheetz
- Traffic Counts: Meadowlark Dr: 14,000 VPD Country Club Rd: 12,500 AADT