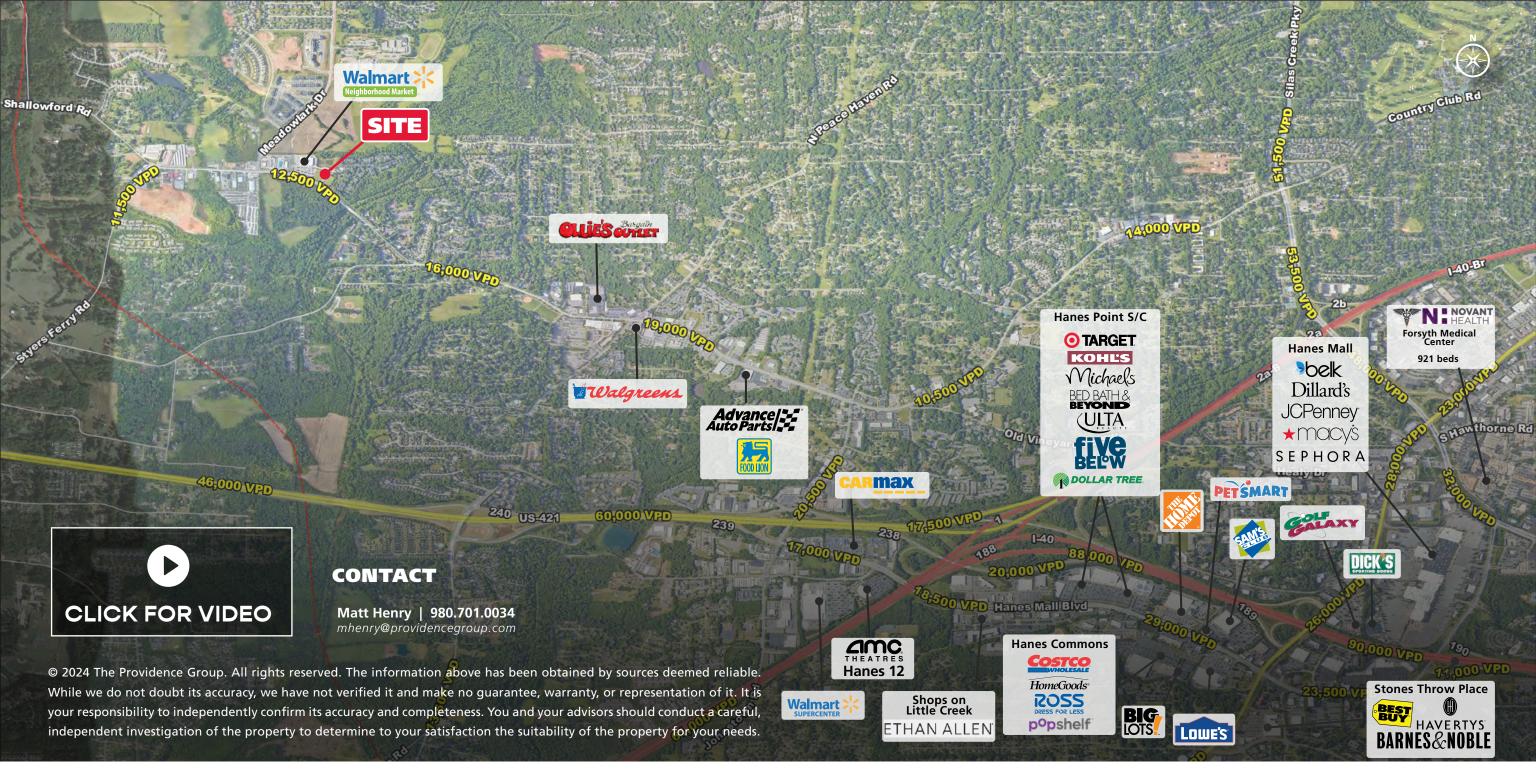

#### **PROPERTY HIGHLIGHTS**

- Located at the Northeast intersection of Meadowlark Dr & Country Club Rd in Winston-Salem at the heart of new & existing residential developments
- Site is located infront of Walmart Neighborhood Market and the 900 acre Brookberry Farms master planned community
- Zoned for drive-thru and Highway-Business (HB-S)
- Major area tenant: Harris Teeter, Walmart Neighborhood Market, Food Lion, CVS, Walgreens, Sheetz
- Traffic Counts: Meadowlark Dr: 14,000 VPD Country Club Rd: 12,500 AADT