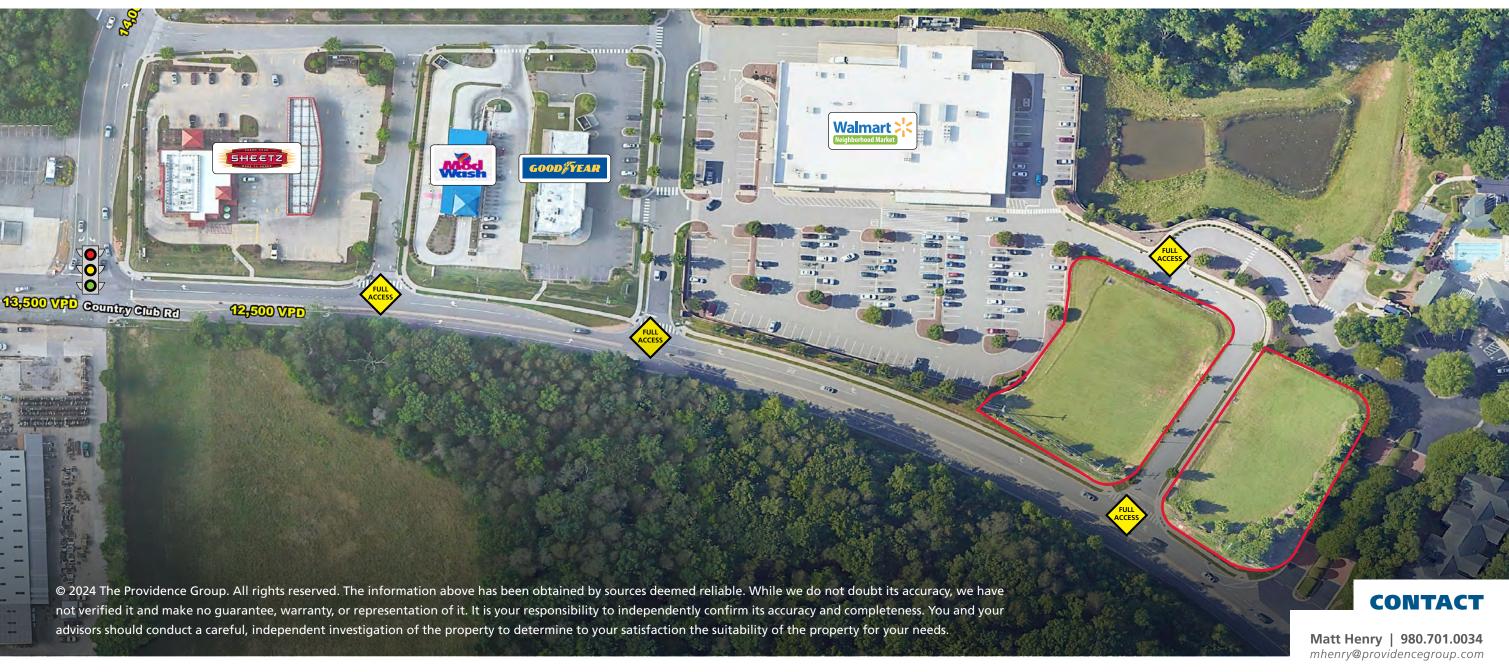

#### **PROPERTY HIGHLIGHTS**

- Located at the Northeast intersection of Meadowlark Dr & Country Club Rd in Winston-Salem at the heart of new & existing residential developments
- Site is located infront of Walmart Neighborhood Market and the 900 acre Brookberry Farms master planned community
- Zoned for drive-thru and Highway-Business (HB-S)
- Major area tenant: Harris Teeter, Walmart Neighborhood Market, Food Lion, CVS, Walgreens, Sheetz
- Traffic Counts: Meadowlark Dr: 14,000 VPD Country Club Rd: 12,500 AADT

© 2024 The Providence Group. All rights reserved. The information above has been obtained by sources deemed reliable. While we do not doubt its accuracy, we have not verified it and make no guarantee, warranty, or representation of it. It is your responsibility to independently confirm its accuracy and completeness. You and your advisors should conduct a careful, independent investigation of the property to determine to your satisfaction the suitability of the property for your needs.