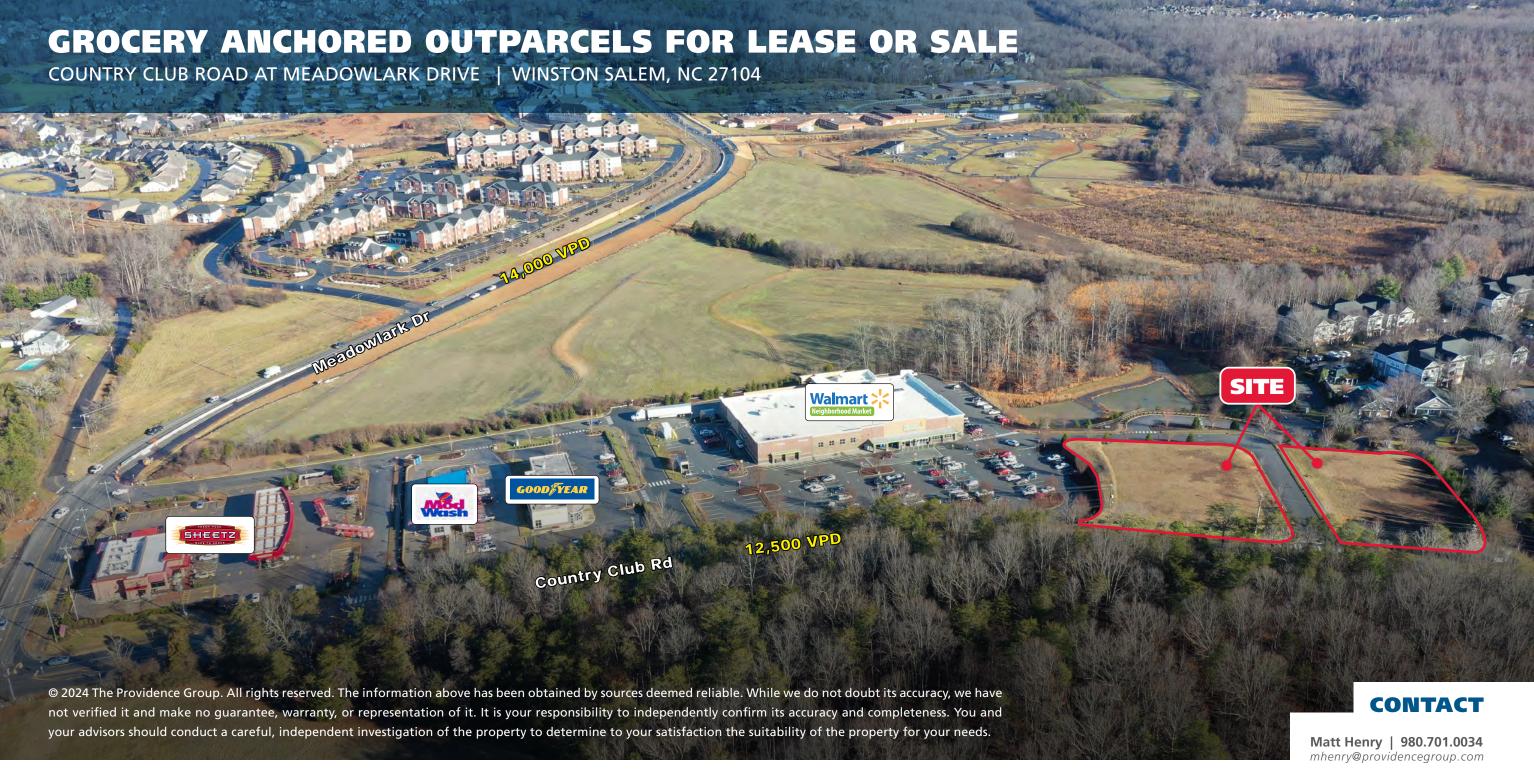

## **GROCERY ANCHORED OUTPARCELS FOR LEASE OR SALE**

COUNTRY CLUB ROAD AT MEADOWLARK DRIVE | WINSTON SALEM, NC 27104

#### **LOCATION OVERVIEW**

+/- 1.13 ac & 1.34 ac outparcels just off signalized intersection of Country Club Drive and Meadowlark Drive.

#### **PROPERTY HIGHLIGHTS**

- Located at the Northeast intersection of Meadowlark Dr & Country Club Rd in Winston-Salem at the heart of new & existing residential developments
- Site is located infront of Walmart Neighborhood Market and the 900 acre Brookberry Farms master planned community
- Zoned for drive-thru and Highway-Business (HB-S)
- Major area tenant: Harris Teeter, Walmart Neighborhood Market, Food Lion, CVS, Walgreens, Sheetz
- Traffic Counts: Meadowlark Dr: 14,000 VPD Country Club Rd: 12,500 AADT