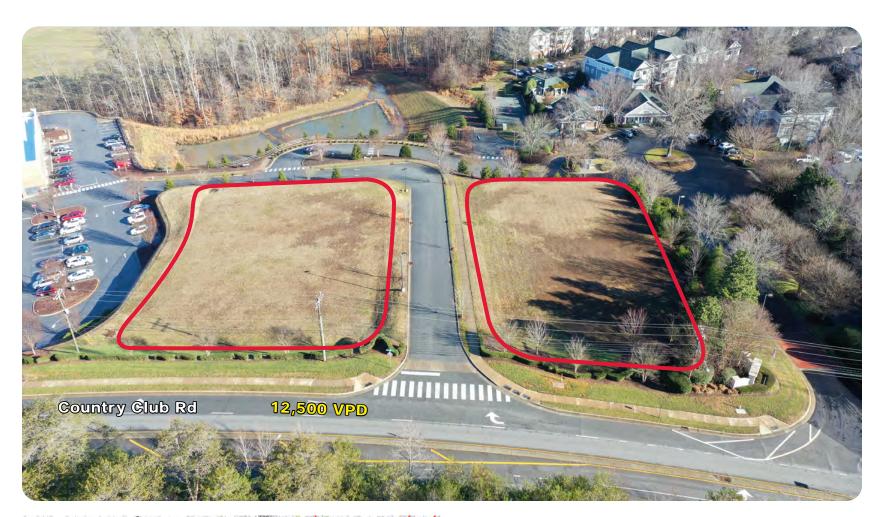

#### **LOCATION OVERVIEW**

+/- 1.13 ac & 1.34 ac outparcels just off signalized intersection of Country Club Drive and Meadowlark Drive.

#### **PROPERTY HIGHLIGHTS**

- Located at the Northeast intersection of Meadowlark Dr & Country Club Rd in Winston-Salem at the heart of new & existing residential developments
- Site is located infront of Walmart Neighborhood Market and the 900 acre Brookberry Farms master planned community
- Zoned for drive-thru and Highway-Business (HB-S)
- Major area tenant: Harris Teeter, Walmart Neighborhood Market, Food Lion, CVS, Walgreens, Sheetz
- Traffic Counts: Meadowlark Dr: 14,000 VPD Country Club Rd: 12,500 AADT