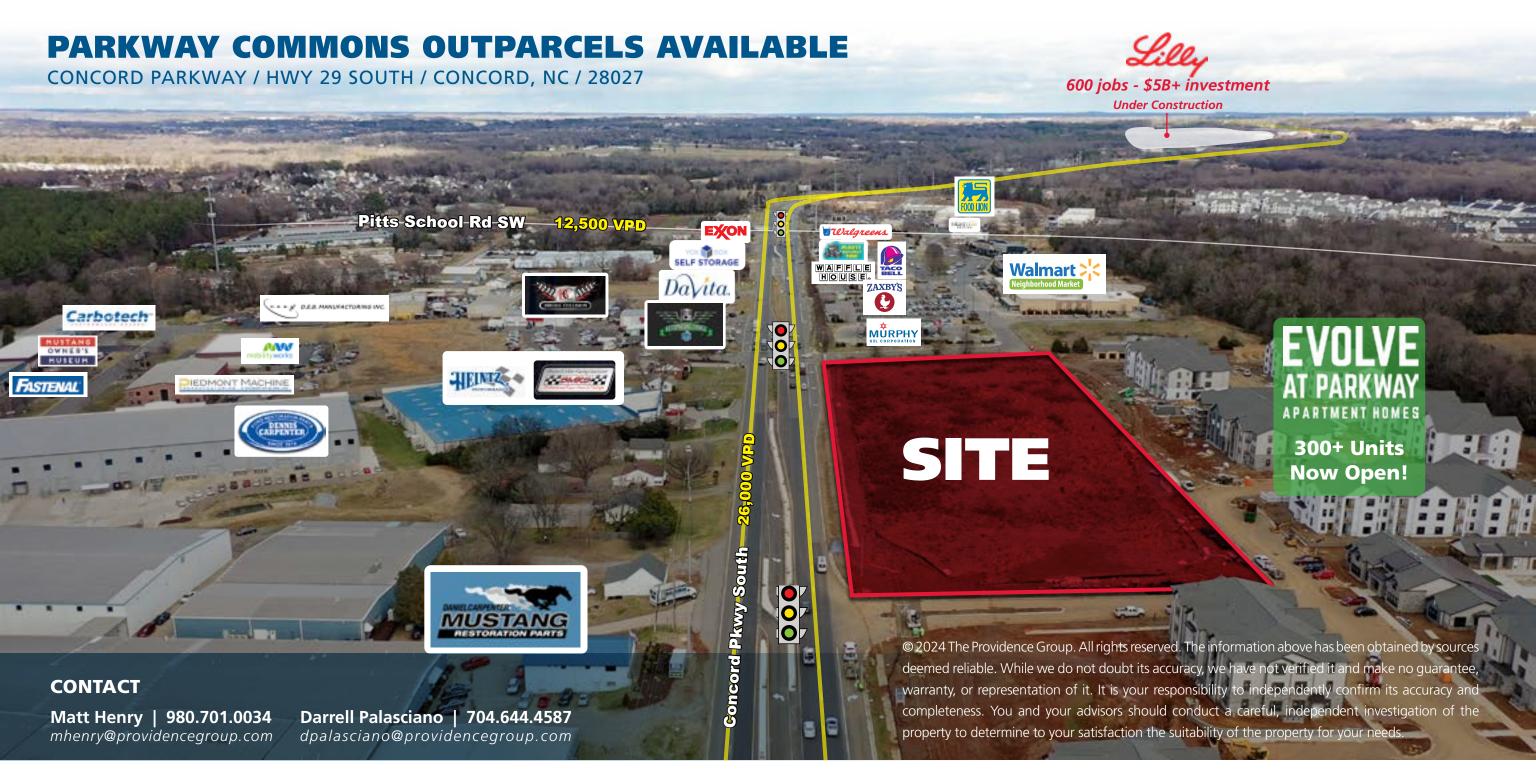

## **PARKWAY COMMONS OUTPARCELS AVAILABLE**

CONCORD PARKWAY / HWY 29 SOUTH / CONCORD, NC / 28027

## **LOCATION OVERVIEW**

High profile outparcels available for lease or build-to-suit on Concord Parkway/Highway 29 near Pitts School Road in Concord.

## **PROPERTY HIGHLIGHTS**

- Last remaining out parcels at Walmart Neighborhood Market anchored shopping center
- Project is fully approved by the City of Concord including Sewer allocation
- 300 new apartments now open behind the property
- Excellent access with two full access traffic signals
- 1.5 miles from new \$5B Elly Lilly campus (now under construction)
- ½ mile from Charlotte Motor Speedway
- Traffic counts 26,000 VPD
- Nearby retailers include: