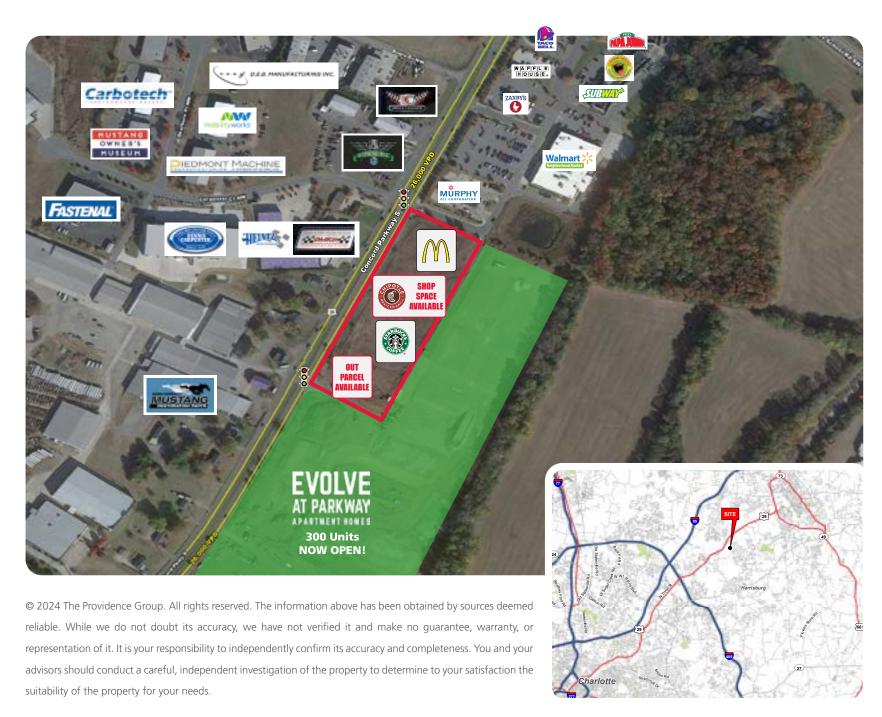

## **LOCATION OVERVIEW**

High profile outparcels available for lease or build-to-suit on Concord Parkway/Highway 29 near Pitts School Road in Concord.

## **PROPERTY HIGHLIGHTS**

- Last remaining out parcels at Walmart Neighborhood Market anchored shopping center
- Project is fully approved by the City of Concord including Sewer allocation
- 300 new apartments now open behind the property
- Excellent access with two full access traffic signals
- 1.5 miles from new \$5B Elly Lilly campus (now under construction)
- ½ mile from Charlotte Motor Speedway
- Traffic counts 26,000 VPD
- Nearby retailers include: