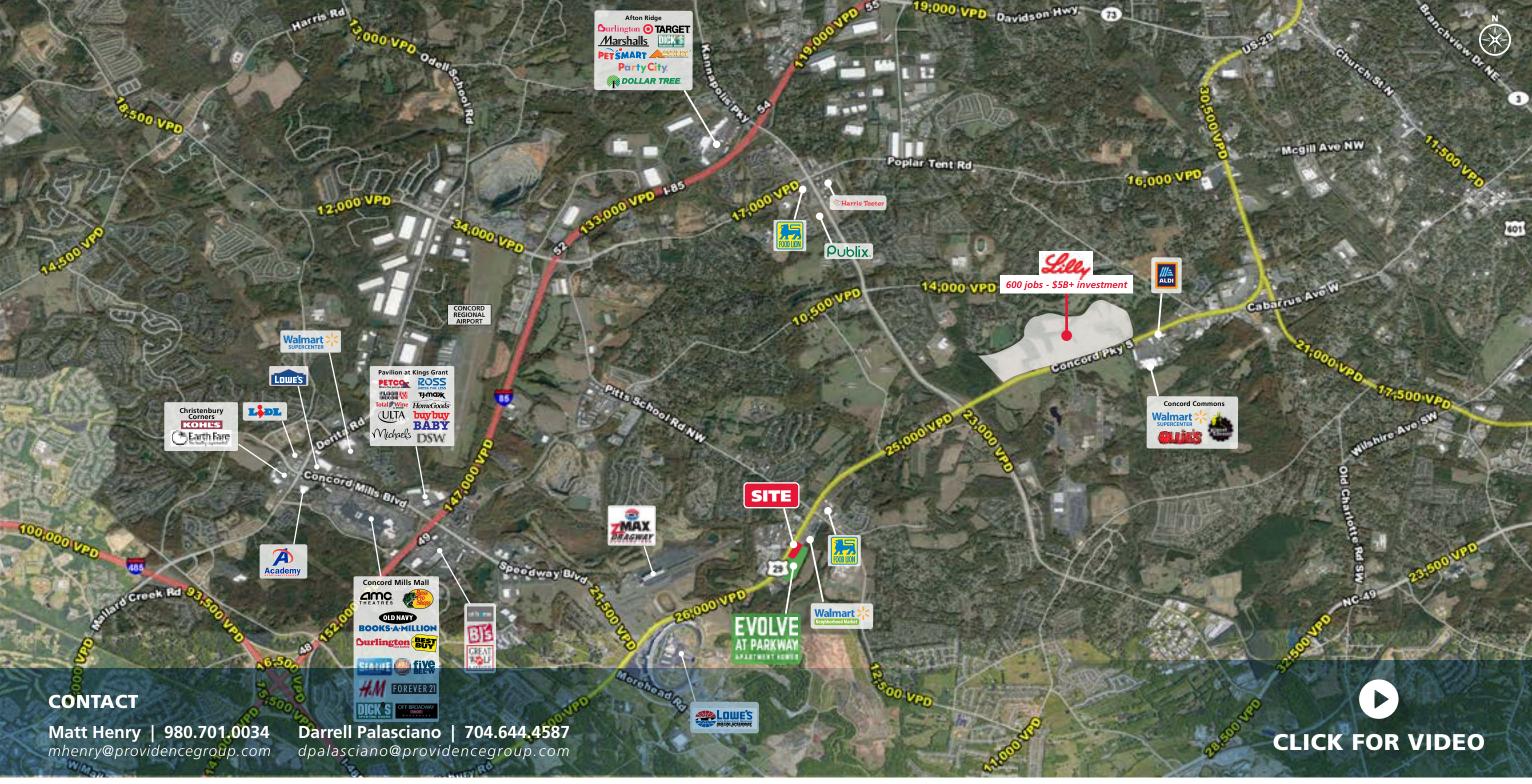

## **PROPERTY HIGHLIGHTS**

- Last remaining out parcels at Walmart Neighborhood Market anchored shopping center
- Project is fully approved by the City of Concord including Sewer allocation
- 300 new apartments now open behind the property
- Excellent access with two full access traffic signals
- 1.5 miles from new \$5B Elly Lilly campus (now under construction)
- ½ mile from Charlotte Motor Speedway
- Traffic counts 26,000 VPD
- Nearby retailers include: