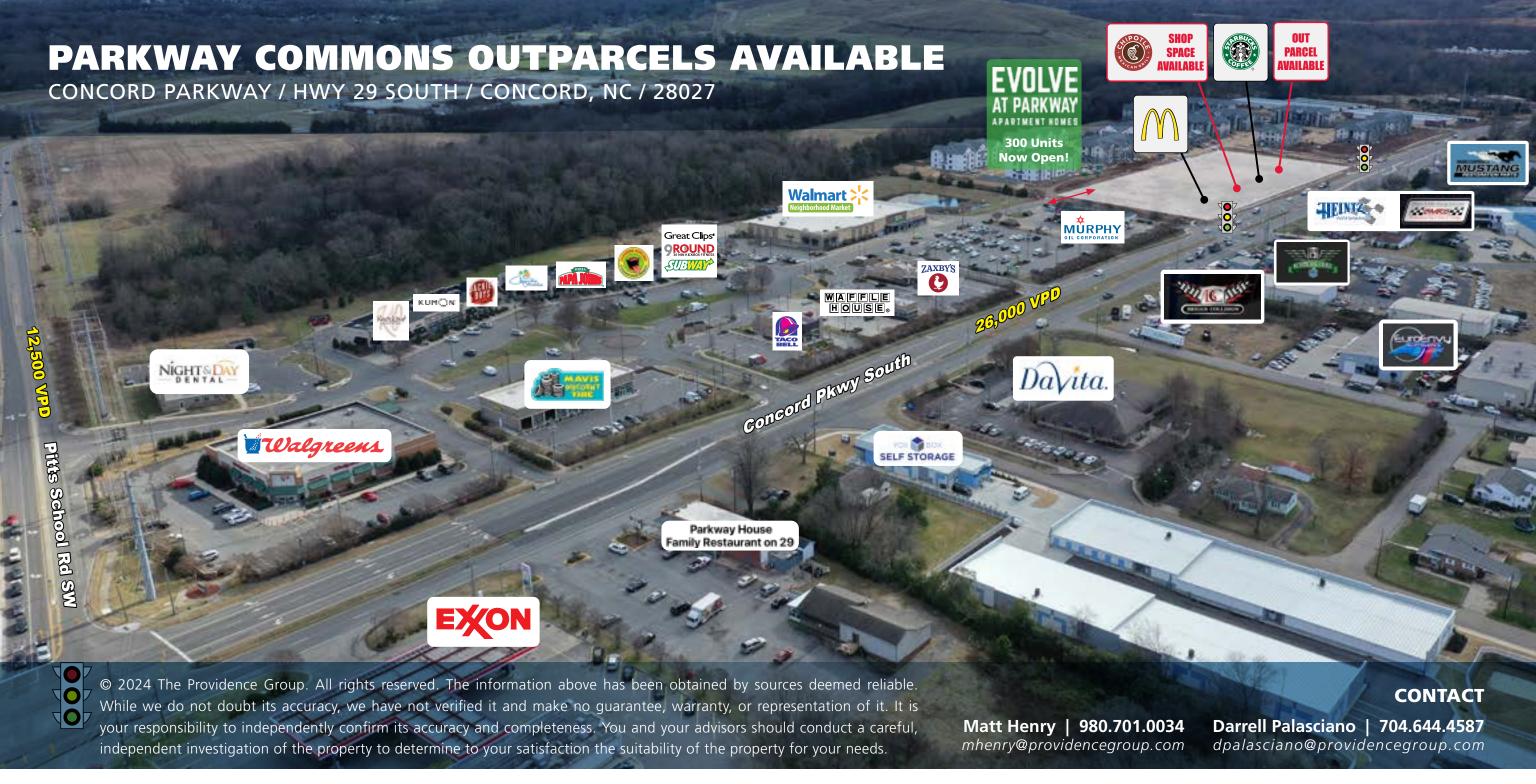

## **PARKWAY COMMONS OUTPARCELS AVAILABLE**

CONCORD PARKWAY / HWY 29 SOUTH / CONCORD, NC / 28027

## **LOCATION OVERVIEW**

High profile outparcels available for lease or build-to-suit on Concord Parkway/Highway 29 near Pitts School Road in Concord.

## **PROPERTY HIGHLIGHTS**

- Last remaining out parcels at Walmart Neighborhood Market anchored shopping center
- Project is fully approved by the City of Concord including Sewer allocation
- 300 new apartments now open behind the property
- Excellent access with two full access traffic signals
- 1.5 miles from new \$5B Elly Lilly campus (now under construction)
- ½ mile from Charlotte Motor Speedway
- Traffic counts 26,000 VPD
- Nearby retailers include: