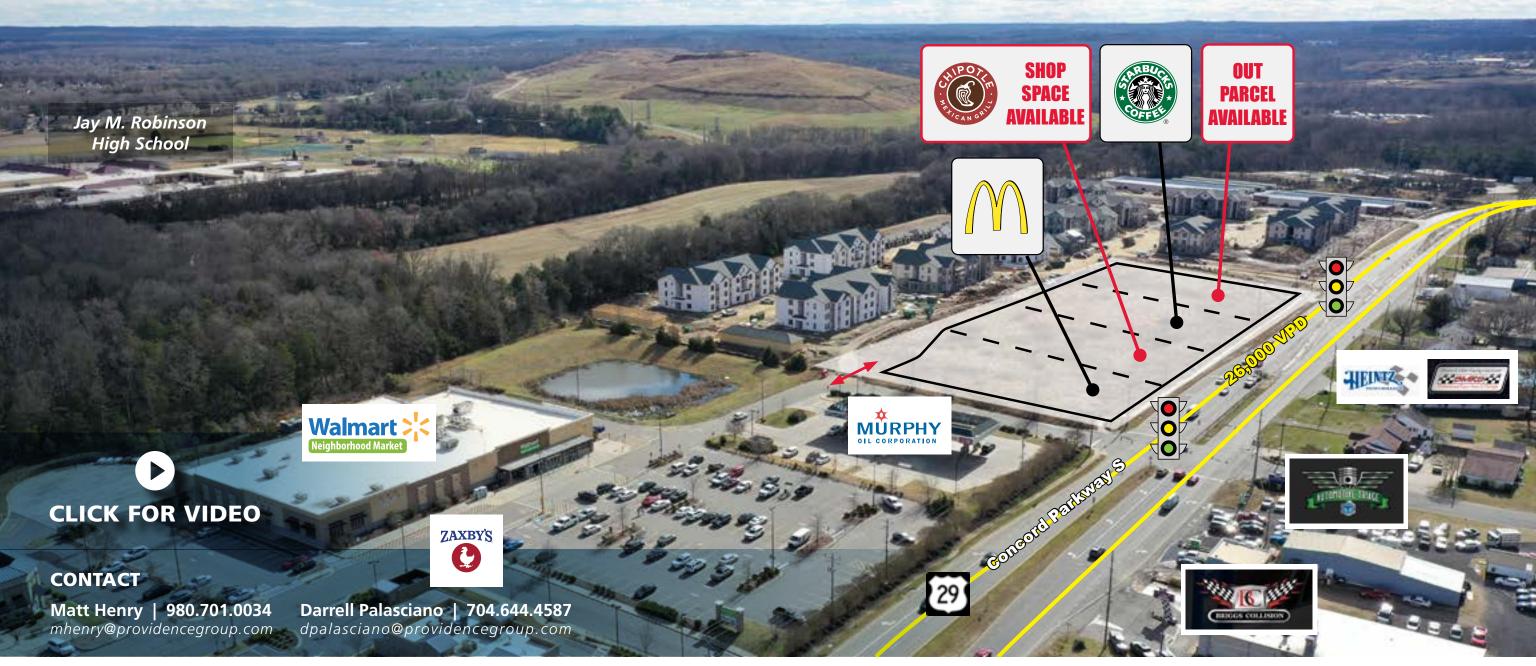

## **LOCATION OVERVIEW**

High profile outparcels available for lease or build-to-suit on Concord Parkway/Highway 29 near Pitts School Road in Concord.

## **PROPERTY HIGHLIGHTS**

- Last remaining out parcels at Walmart Neighborhood Market anchored shopping center
- Project is fully approved by the City of Concord including Sewer allocation
- 300 new apartments now open behind the property
- Excellent access with two full access traffic signals
- 1.5 miles from new \$5B Elly Lilly campus (now under construction)
- ½ mile from Charlotte Motor Speedway
- Traffic counts 26,000 VPD
- Nearby retailers include: