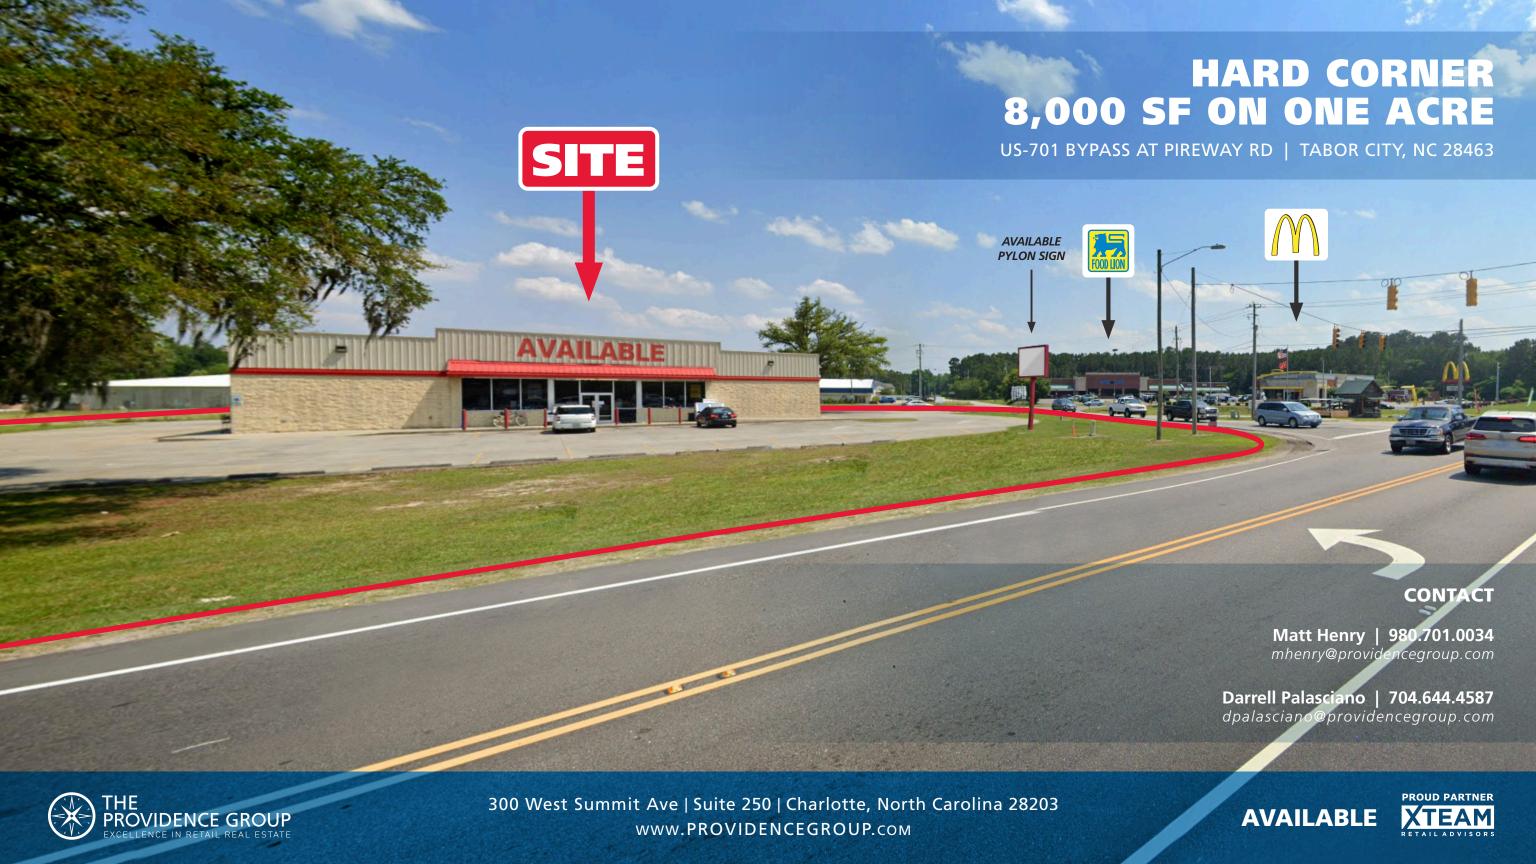

## **HARD CORNER - 8,000 SF ON ONE ACRE**

US-701 BYPASS AT PIREWAY RD | TABOR CITY, NC 28463

## **LEASE / INFORMATION OVERVIEW**

This 8,000 square foot free-standing building is located at the best corner in the market. Family Dollar relocated in December 2022 into a new Dollar Tree combo store immediately behind the property.

## **PROPERTY HIGHLIGHTS**

- Primary traffic light corner in the market
- Across the street from McDonalds & Food Lion
- Great visibility, access, and traffic
- US-701 Bypass is a major corridor linking Charlotte / Raleigh / Fayetteville to Myrtle Beach and points south
- For lease, ground lease, or redevelopment
- Traffic Counts on US-701 Bypass: 10,000 VPD
- Nearby retailers include: