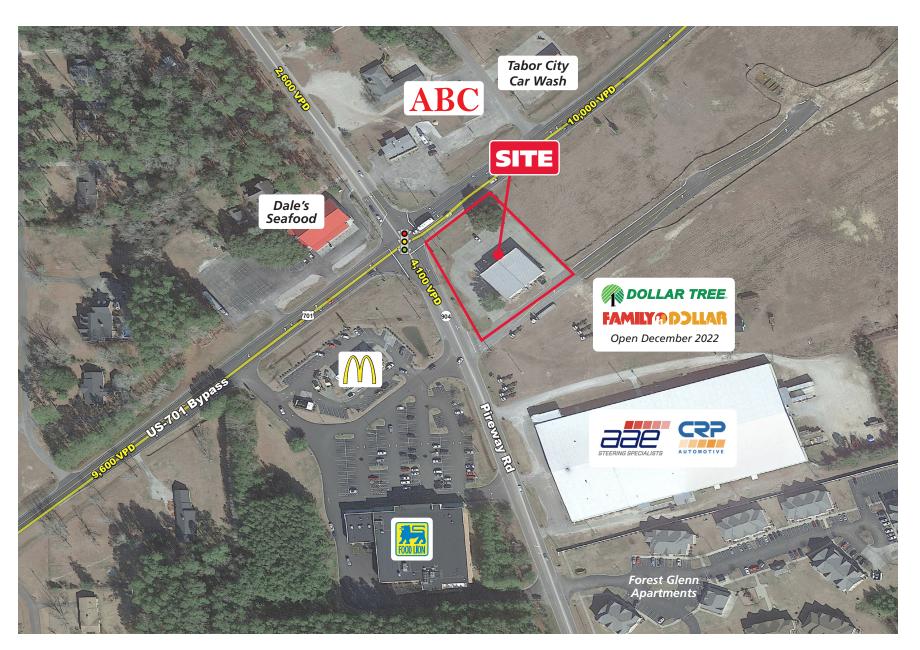

## **LEASE / INFORMATION OVERVIEW**

This 8,000 square foot free-standing building is located at the best corner in the market. Family Dollar relocated in December 2022 into a new Dollar Tree combo store immediately behind the property.

## **PROPERTY HIGHLIGHTS**

- Primary traffic light corner in the market
- Across the street from McDonalds & Food Lion
- Great visibility, access, and traffic
- US-701 Bypass is a major corridor linking Charlotte / Raleigh / Fayetteville to Myrtle Beach and points south
- For lease, ground lease, or redevelopment
- Traffic Counts on US-701 Bypass: 10,000 VPD
- Nearby retailers include: