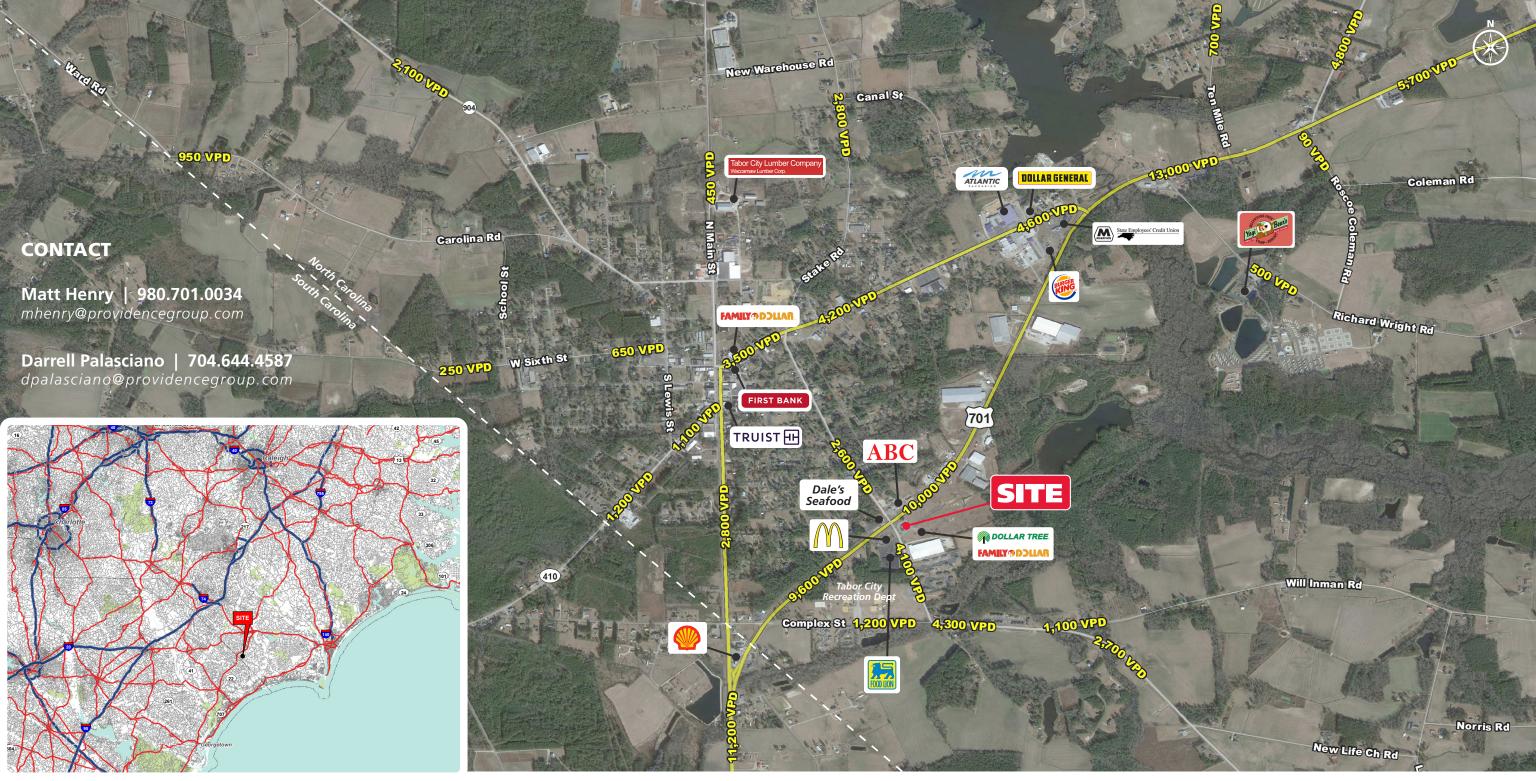

## **PROPERTY HIGHLIGHTS**

- Primary traffic light corner in the market
- Across the street from McDonalds & Food Lion
- Great visibility, access, and traffic
- US-701 Bypass is a major corridor linking Charlotte / Raleigh / Fayetteville to Myrtle Beach and points south
- For lease, ground lease, or redevelopment
- Traffic Counts on US-701 Bypass: 10,000 VPD
- Nearby retailers include: