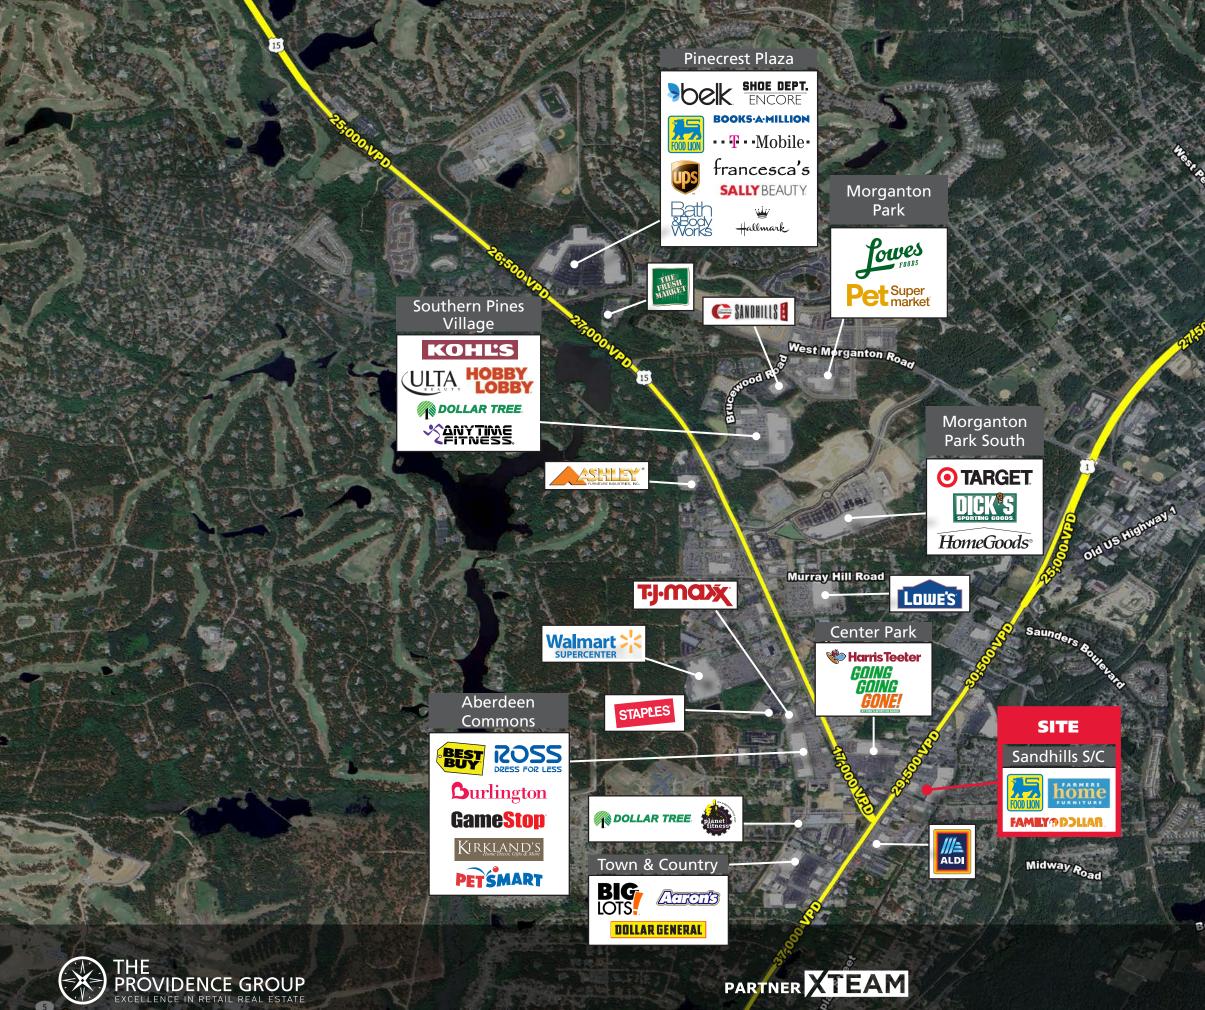

| 1,190 SF         |
| 3,000 - 7,200 SF |
| 3,270 SF         |
| 1,200 SF         |
| 1,800 SF         |
| 8,000 SF         |
| 1,200 SF         |
| 3,685 SF         |
| 1,875 SF         |



Spencer Brown | 704.644.4582 sbrown@providencegroup.com

Eric Howell | 704.644.4584 ehowell@providencegroup.com

© 2025 The Providence Group. All rights reserved. The information above has been obtained by sources deemed reliable. While we do not doubt its accuracy, we have not verified it and make no guarantee, warranty, or representation of it. It is your responsibility to independently confirm its accuracy and completeness. You and your advisors should conduct a careful, independent investigation of the property to determine to your satisfaction the suitability of the property for your needs.







Bethesda Road

### SOUTHERN PINES NORTH CAROLINA

2

prthisandhills Boule