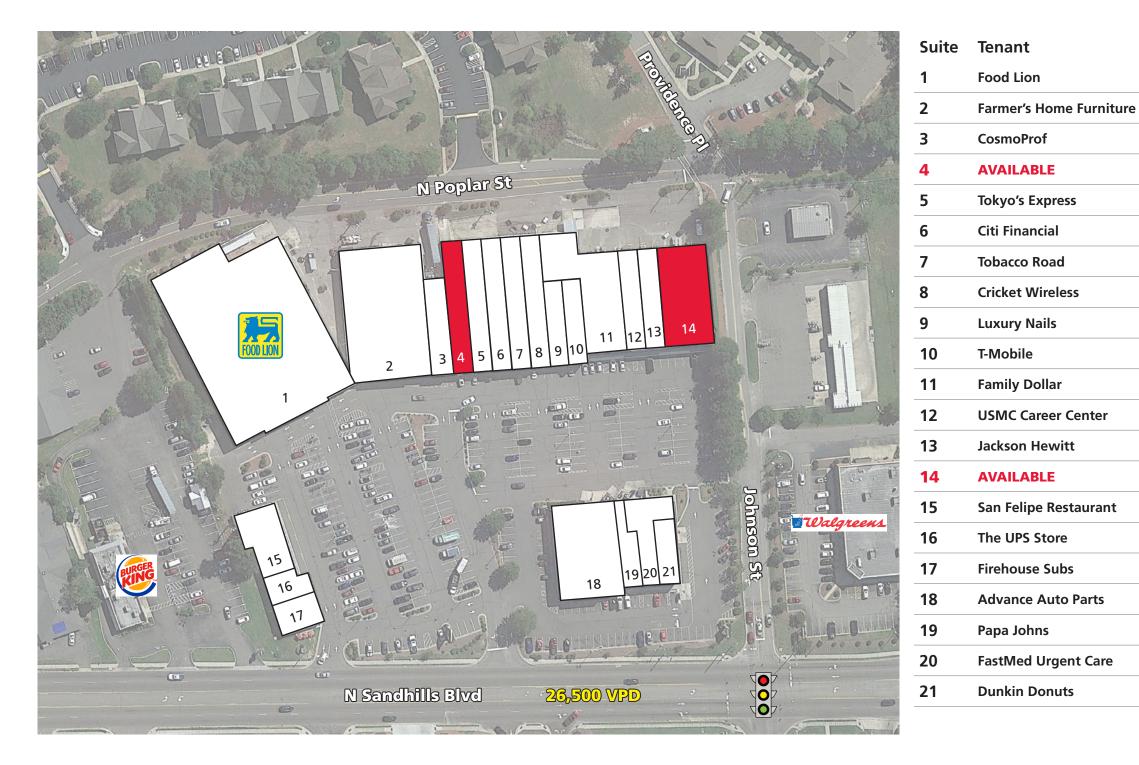

#### **PROPERTY INFORMATION**

| GLA:             | 97,702 SF        |  |
|------------------|------------------|--|
| SPACE AVAILABLE: | 2,900 - 7,200 SF |  |
| RATE:            | PLEASE CALL      |  |
| TICAM:           | \$2.94 PSF       |  |

# **SANDHILLS SHOPPING CENTER** 1800 N SANDHILLS BLVD | ABERDEEN, NC 28315

300 West Summit Ave | Suite 250 | Charlotte, North Carolina 28203 www.PROVIDENCEGROUP.coм

| Square Feet      |
|------------------|
| 29,000 SF        |
| 14,969 SF        |
| 2,100 SF         |
| 2,900 SF         |
| 1,512 SF         |
| 1,380 SF         |
| 1,380 SF         |
| 1,380 SF         |
| 1,380 SF         |
| 1,470 SF         |
| 8,923 SF         |
| 1,200 SF         |
| 1,190 SF         |
| 3,000 - 7,200 SF |
| 3,270 SF         |
| 1,200 SF         |
| 1,800 SF         |
| 8,000 SF         |
| 1,200 SF         |
| 3,685 SF         |
| 1,875 SF         |