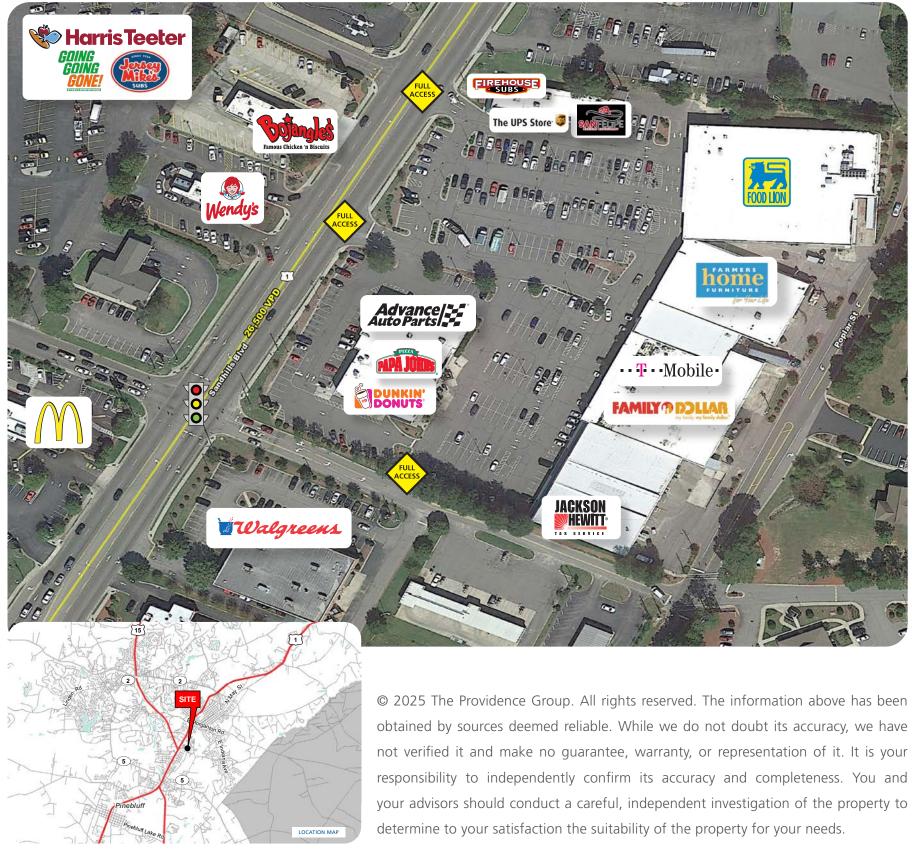

## **SANDHILLS SHOPPING CENTER** 1800 N SANDHILLS BLVD | ABERDEEN, NC 28315

Spencer Brown | 704.644.4582 sbrown@providencegroup.com

Eric Howell | 704.644.4584 ehowell@providencegroup.com

© 2025 The Providence Group. All rights reserved. The information above has been obtained by sources deemed reliable. While we do not doubt its accuracy, we have not verified it and make no guarantee, warranty, or representation of it. It is your responsibility to independently confirm its accuracy and completeness. You and your advisors should conduct a careful, independent investigation of the property to determine to your satisfaction the suitability of the property for your needs.