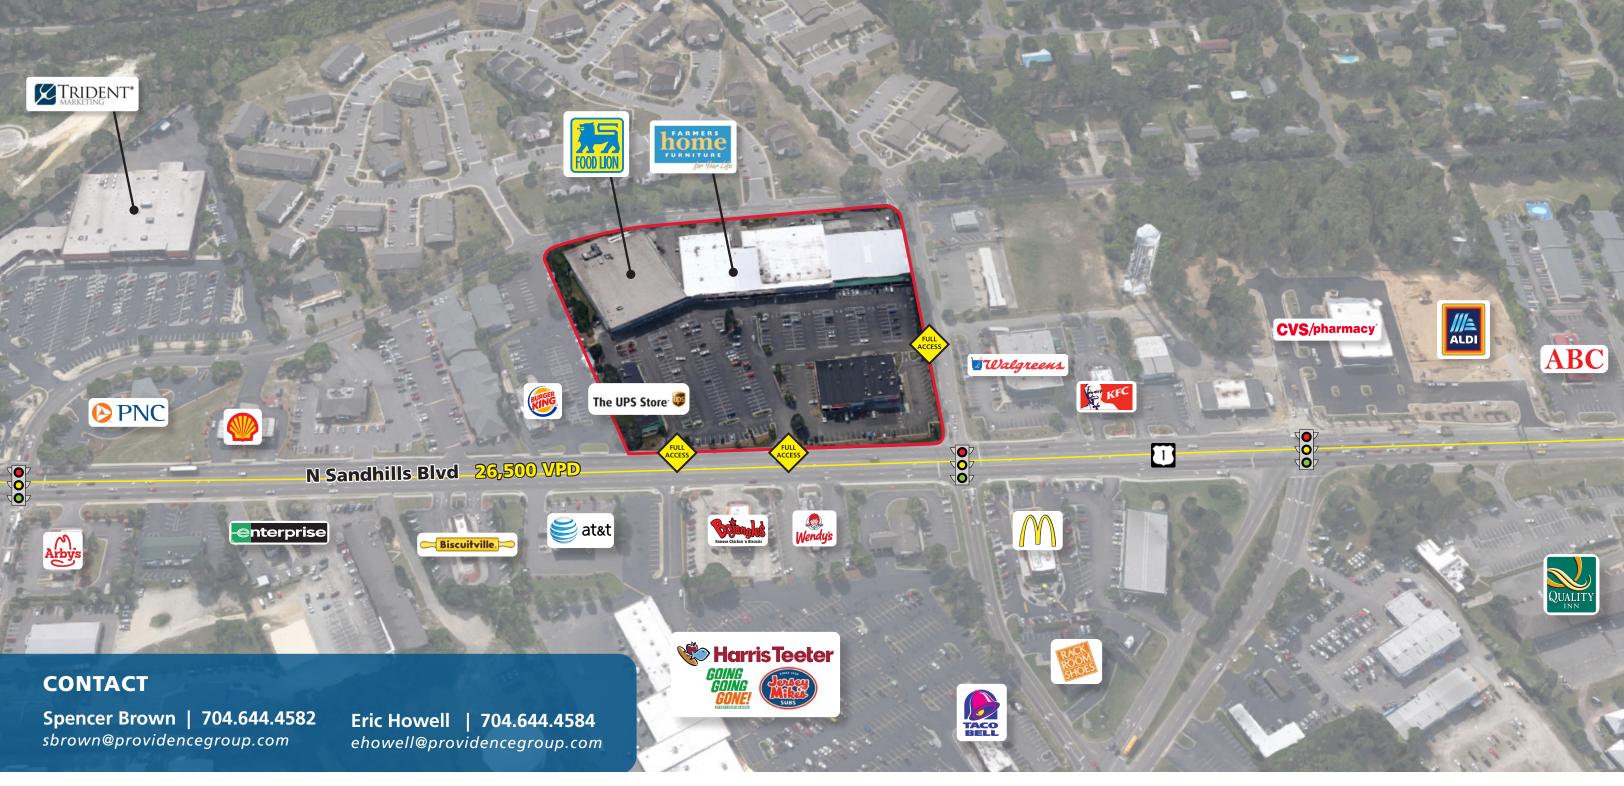

# SANDHILLS SHOPPING CENTER

1800 N SANDHILLS BLVD | ABERDEEN, NC 28315

300 West Summit Ave | Suite 250 | Charlotte, North Carolina 28203 www.PROVIDENCEGROUP.coм

#### **PROPERTY HIGHLIGHTS**

- Anchored by a 29,000 SF Food Lion
- Located on heavily traveled Hwy 1 26,500 VPD
- Multiple points of ingress/egress with a signal at Johnson St.

#### CONTACT

Spencer Brown | 704.644.4582 sbrown@providencegroup.com

Eric Howell | 704.644.4584 ehowell@providencegroup.com

| <b>DEMOGRAPHICS</b> (2024) | 1 MILE      | 3 MILE    | 5 MILE    |
|----------------------------|-------------|-----------|-----------|
| POPULATION                 | 4,756       | 23,551    | 45,332    |
| AVERAGE HH INCOME          | \$71,418    | \$115,362 | \$125,183 |
| MEDIAN HH INCOME           | \$55,409 \$ | \$86,936  | \$94,775  |
| DAYTIME EMPLOYMENT         | 3,736       | 14,878    | 27,112    |