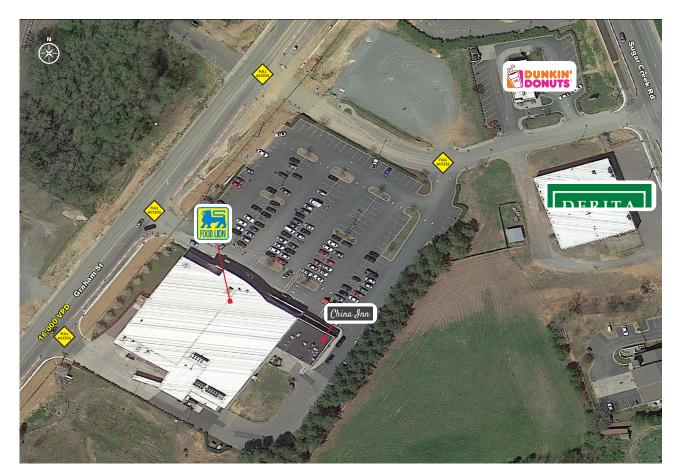

# Greenhouse Corners is located on the Southeast corner of N Graham Street and W Sugar Creek Road. The retailers in the immediate area include Food Lion, Dunkin Donuts, Walgreens and a new ArchWell Health. Greenhouse Corners sits within three miles from the University area with many area retailers including Ikea, Lowe's, Hobby Lobby, PetSmart, Target and Walmart. Major employers in the area include Atrium Health University City and the UPS Customer Center and just under three miles from Charlotte's newest Topgolf.