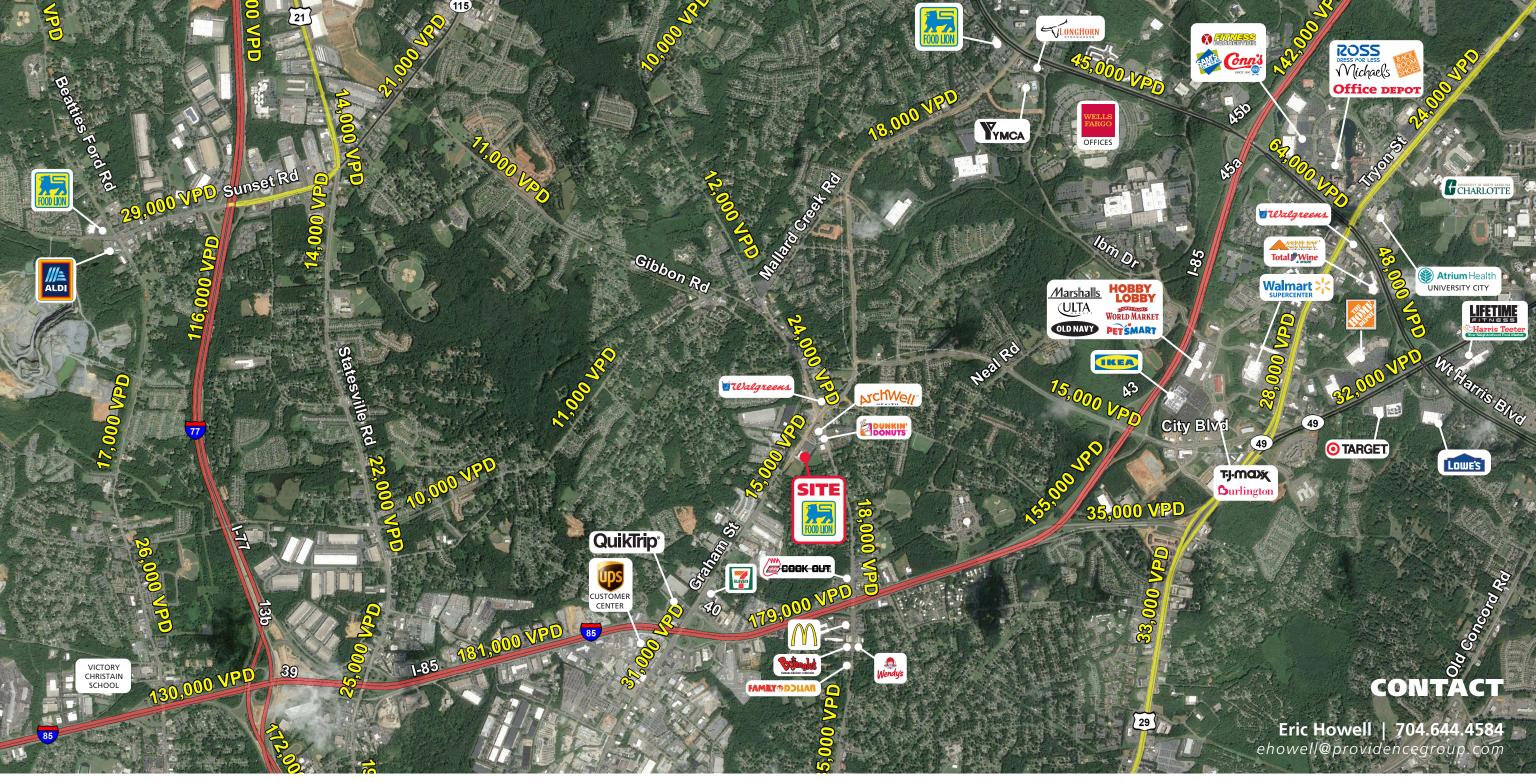

# Greenhouse Corners is located on the Southeast corner of N Graham Street and W Sugar Creek Road. The retailers in the immediate area include Food Lion, Dunkin Donuts, Walgreens and a new ArchWell Health. Greenhouse Corners sits within three miles from the University area with many area retailers including Ikea, Lowe's, Hobby Lobby, PetSmart, Target and Walmart. Major employers in the area include Atrium Health University City and the UPS Customer Center and just under three miles from Charlotte's newest Topgolf.