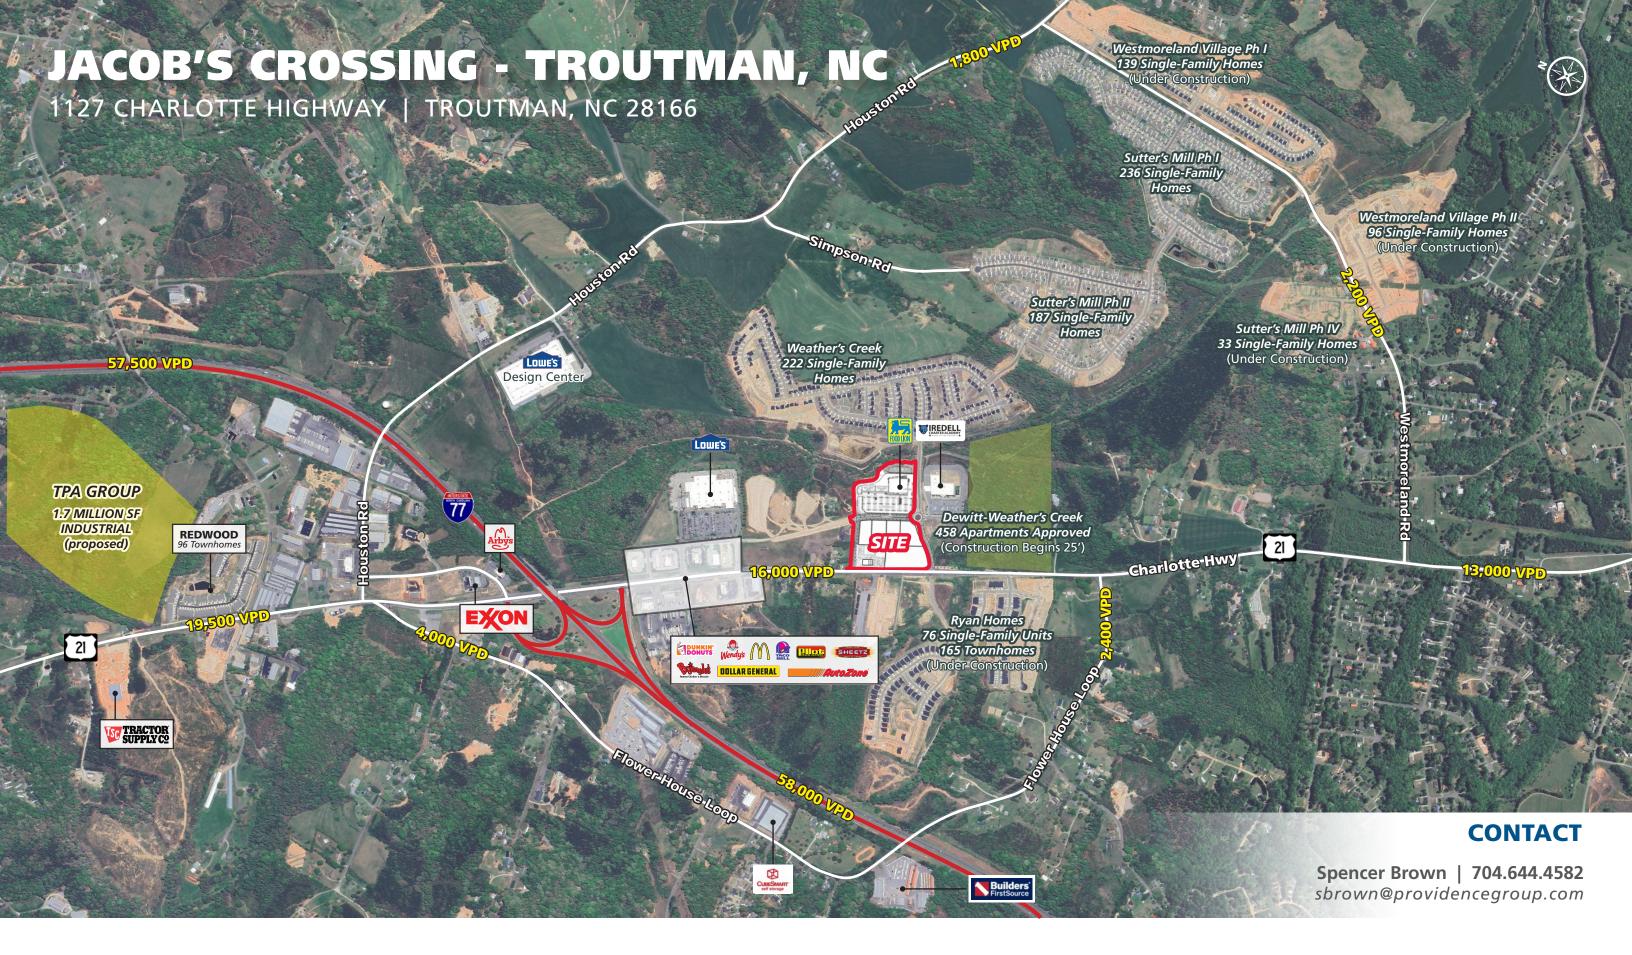

#### **PROPERTY HIGHLIGHTS**

- New 35,500 SF Food Lion to open in early 2025
- Shop space delivering in 4th Qtr 2025
- Signalized access at Crosstie Ln
- Within one mile of the site there are 1,250+ under construction/ recently completed residential units, and another 700+ in planning
- 1.7 million SF industrial development planned nearby

• 1/2 mile from I-77