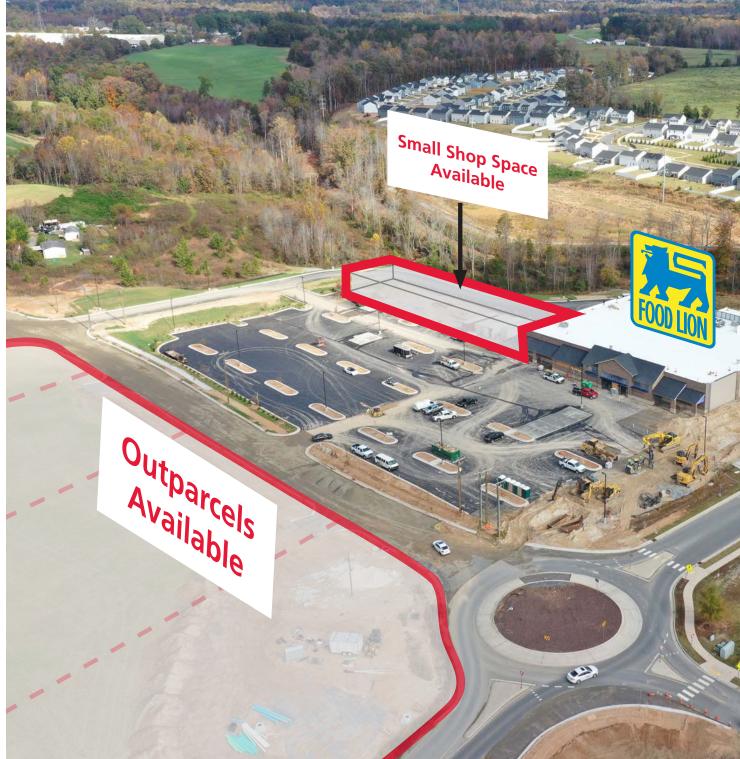

#### **PROPERTY / LEASING INFORMATION**

- 1,200 8,750 SF Space Available
- Rates: Please call
- Four Outparcels Available (1-2 acres)
- Rates / Pricing: Please call

#### **PROPERTY HIGHLIGHTS**

- New 35,500 SF Food Lion to open in early 2025
- Shop space delivering in 4th Qtr 2025
- Signalized access at Crosstie Ln
- Within one mile of the site there are 1,250+ under construction/ recently completed residential units, and another 700+ in planning
- 1.7 million SF industrial development planned nearby