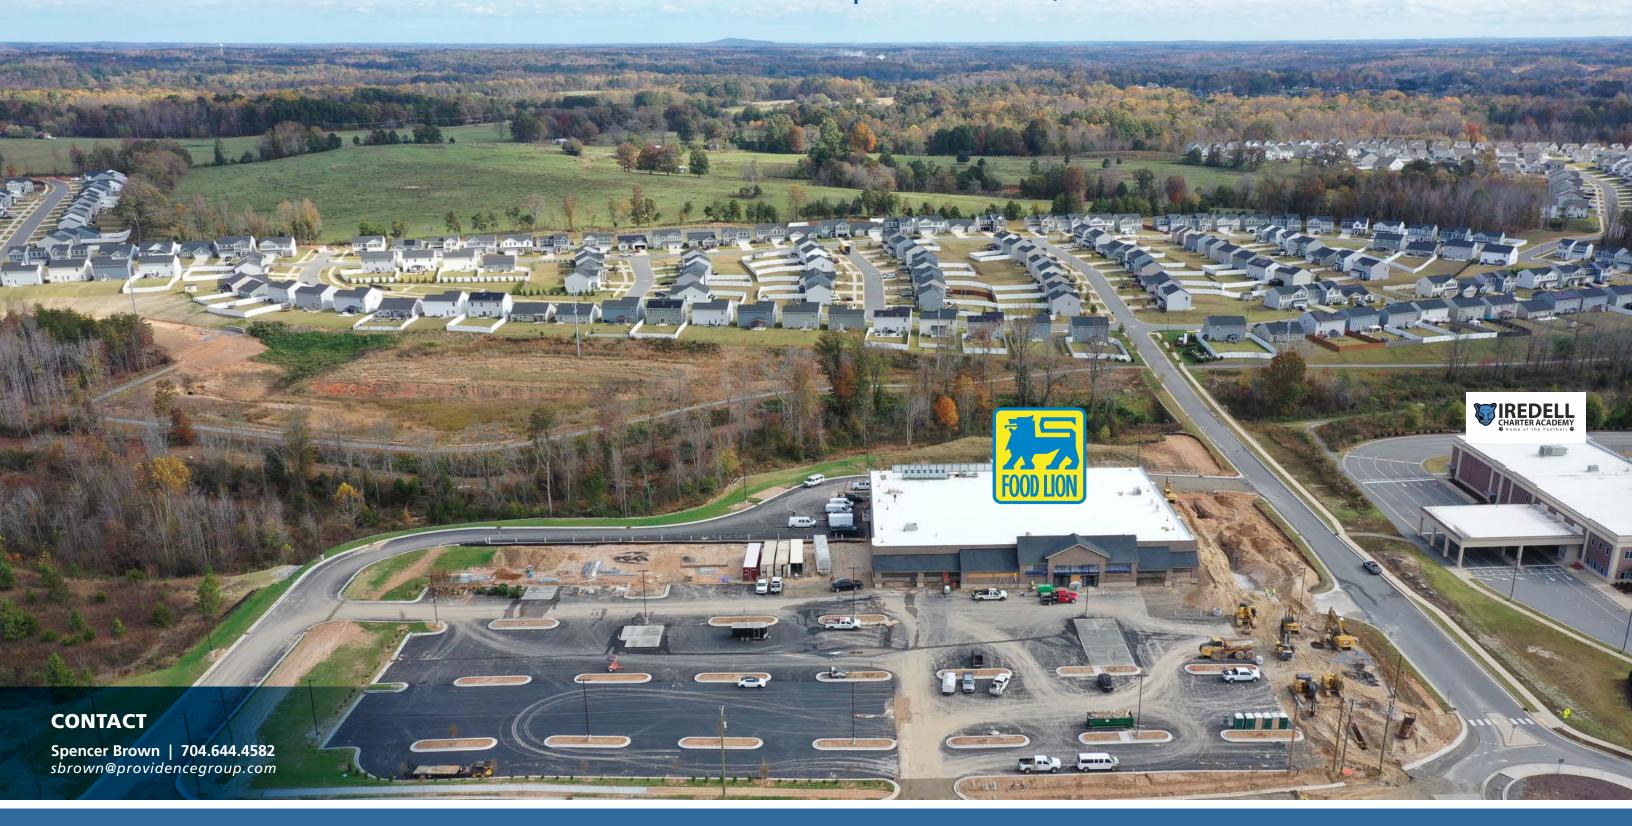

# JACOB'S CROSSING - TROUTMAN, NC

1127 CHARLOTTE HIGHWAY | TROUTMAN, NC 28166

#### **PROPERTY HIGHLIGHTS**

- New 35,500 SF Food Lion to open in early 2025
- Shop space delivering in 4th Qtr 2025
- Signalized access at Crosstie Ln
- Within one mile of the site there are 1,250+ under construction/ recently completed residential units, and another 700+ in planning
- 1.7 million SF industrial development planned nearby

### CONTACT

Spencer Brown | 704.644.4582 sbrown@providencegroup.com