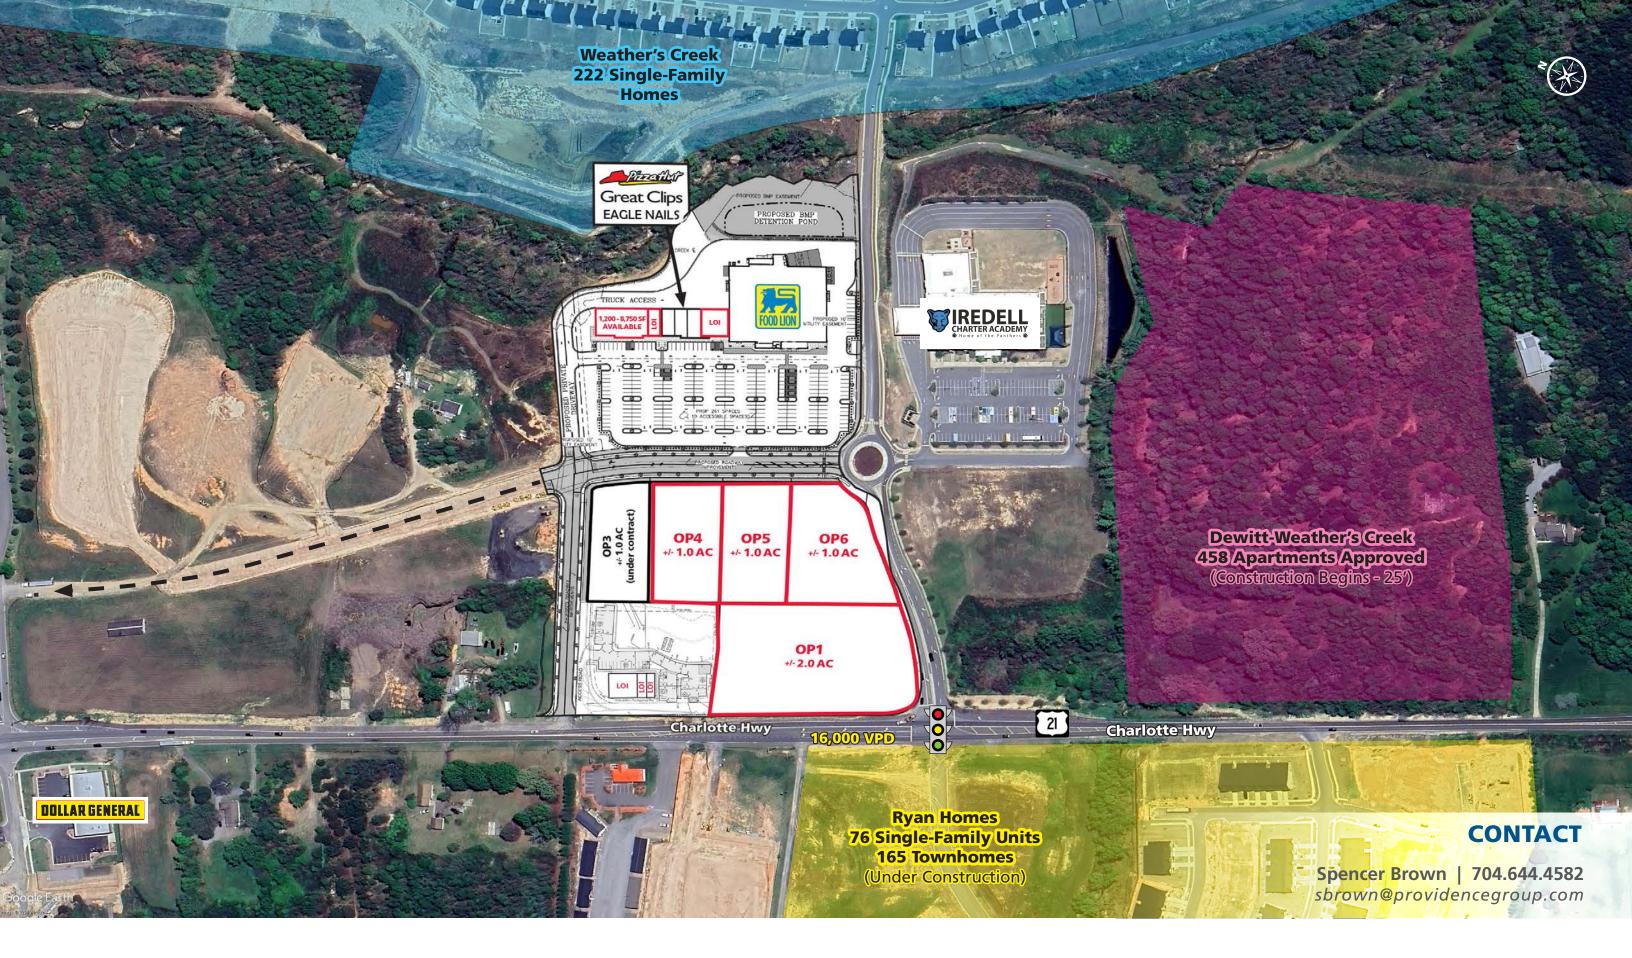

#### **PROPERTY / LEASING INFORMATION**

- 1,200 8,750 SF Space Available
- Rates: Please call
- Four Outparcels Available (1-2 acres)
- Rates / Pricing: Please call

#### **PROPERTY HIGHLIGHTS**

- New 35,500 SF Food Lion to open in early 2025
- Shop space delivering in 4th Qtr 2025
- Signalized access at Crosstie Ln
- Within one mile of the site there are 1,250+ under construction/ recently completed residential units, and another 700+ in planning
- 1.7 million SF industrial development planned nearby

• 1/2 mile from I-77