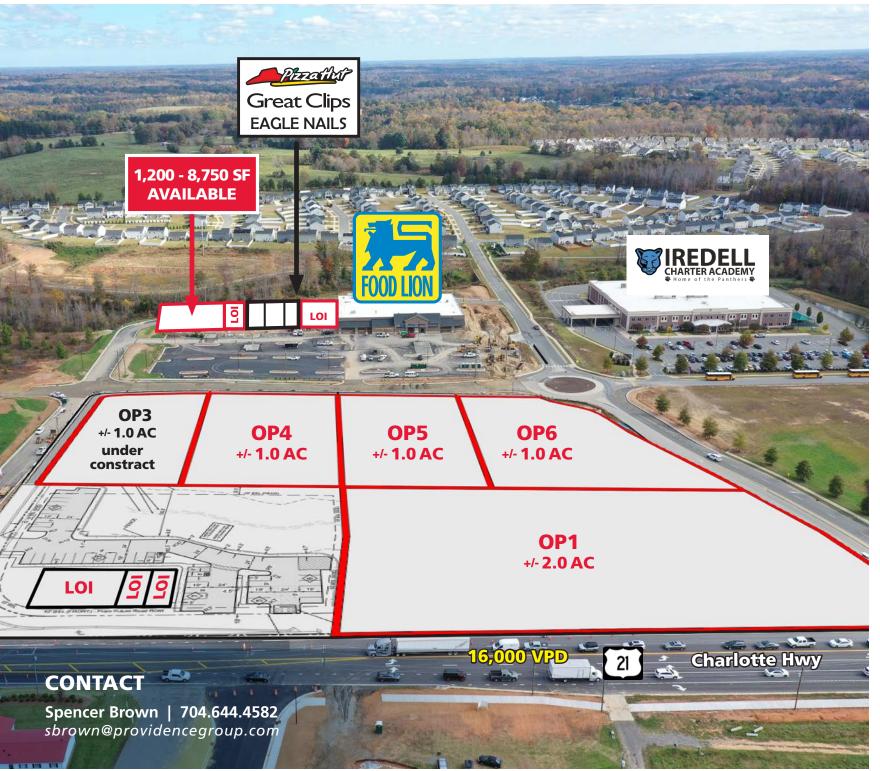

#### **PROPERTY / LEASING INFORMATION**

- 1,200 8,750 SF Space Available
- Rates: Please call
- Four Outparcels Available (1-2 acres)
- Rates / Pricing: Please call

#### **PROPERTY HIGHLIGHTS**

- New 35,500 SF Food Lion to open in early 2025
- Shop space delivering in 4th Qtr 2025
- Signalized access at Crosstie Ln
- Within one mile of the site there are 1,250+ under construction/ recently completed residential units, and another 700+ in planning
- 1.7 million SF industrial development planned nearby

### CONTACT

Spencer Brown | 704.644.4582 sbrown@providencegroup.com