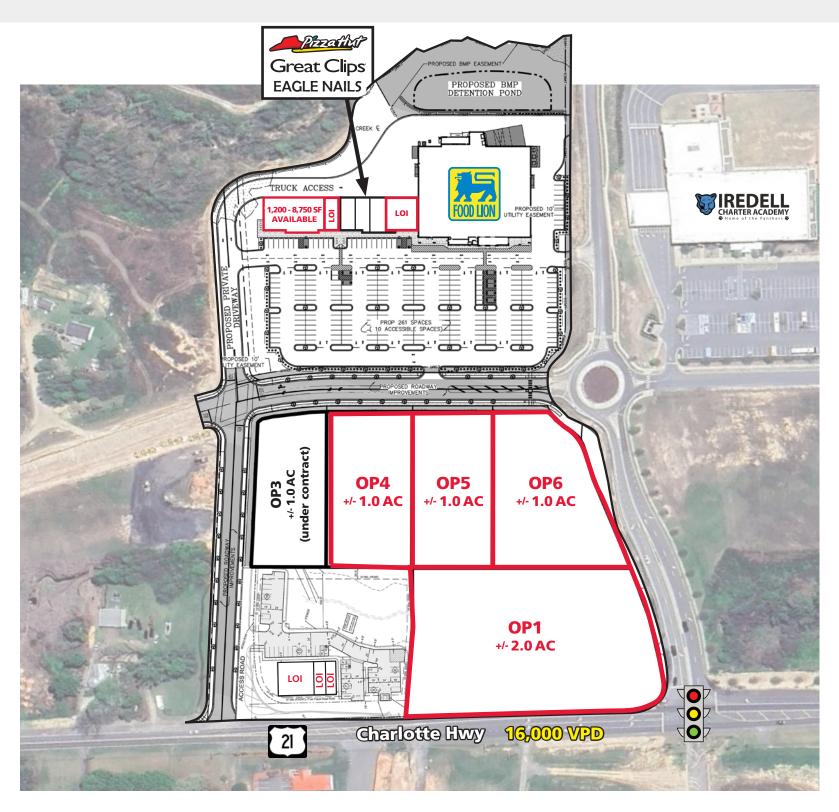

#### **PROPERTY / LEASING INFORMATION**

- 1,200 8,750 SF Space Available
- Rates: Please call
- Four Outparcels Available (1-2 acres)
- Rates / Pricing: Please call

#### **PROPERTY HIGHLIGHTS**

- New 35,500 SF Food Lion to open in early 2025
- Shop space delivering in 4th Qtr 2025
- Signalized access at Crosstie Ln
- Within one mile of the site there are 1,250+ under construction/ recently completed residential units, and another 700+ in planning
- 1.7 million SF industrial development planned nearby