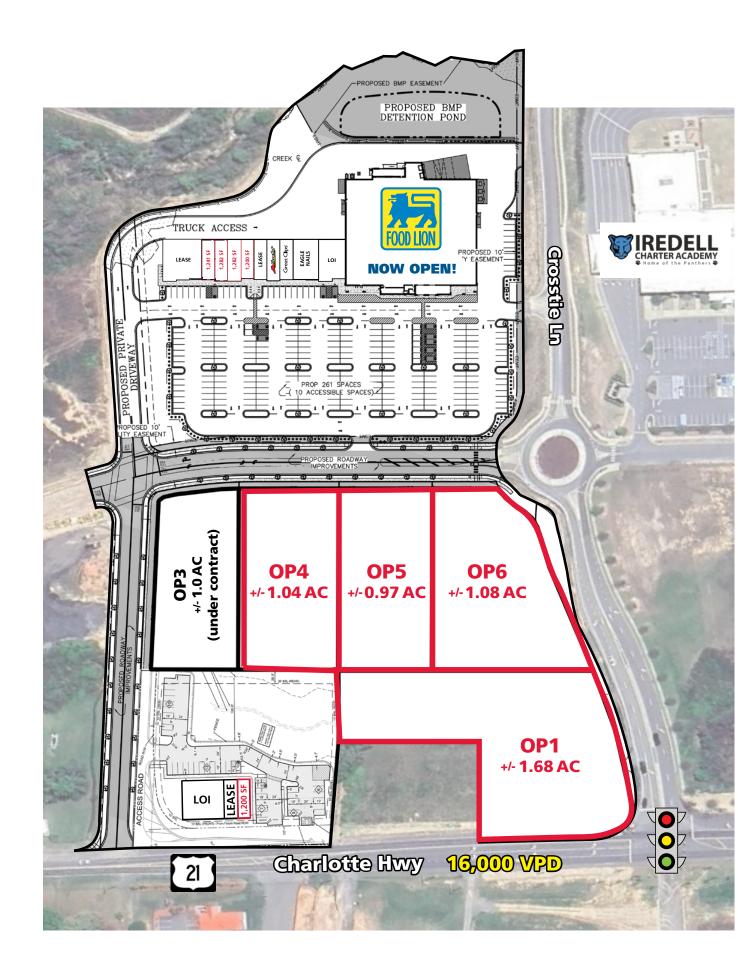

#### **LEASING INFORMATION**

- Up to 5,005 SF Space Available
- Rates: Please call
- Four Outparcels Available (1 1.7 acres)

#### **PROPERTY HIGHLIGHTS**

- New 35,500 SF Food Lion NOW OPEN!
- Shop space delivering in 1st Qtr 2026
- Signalized access at Crosstie Ln
- Within one mile of the site there are 1,250+ under construction/ recently completed residential units, and another 700+ in planning
- 1.7 million SF industrial development planned nearby
- 1/2 mile from I-77