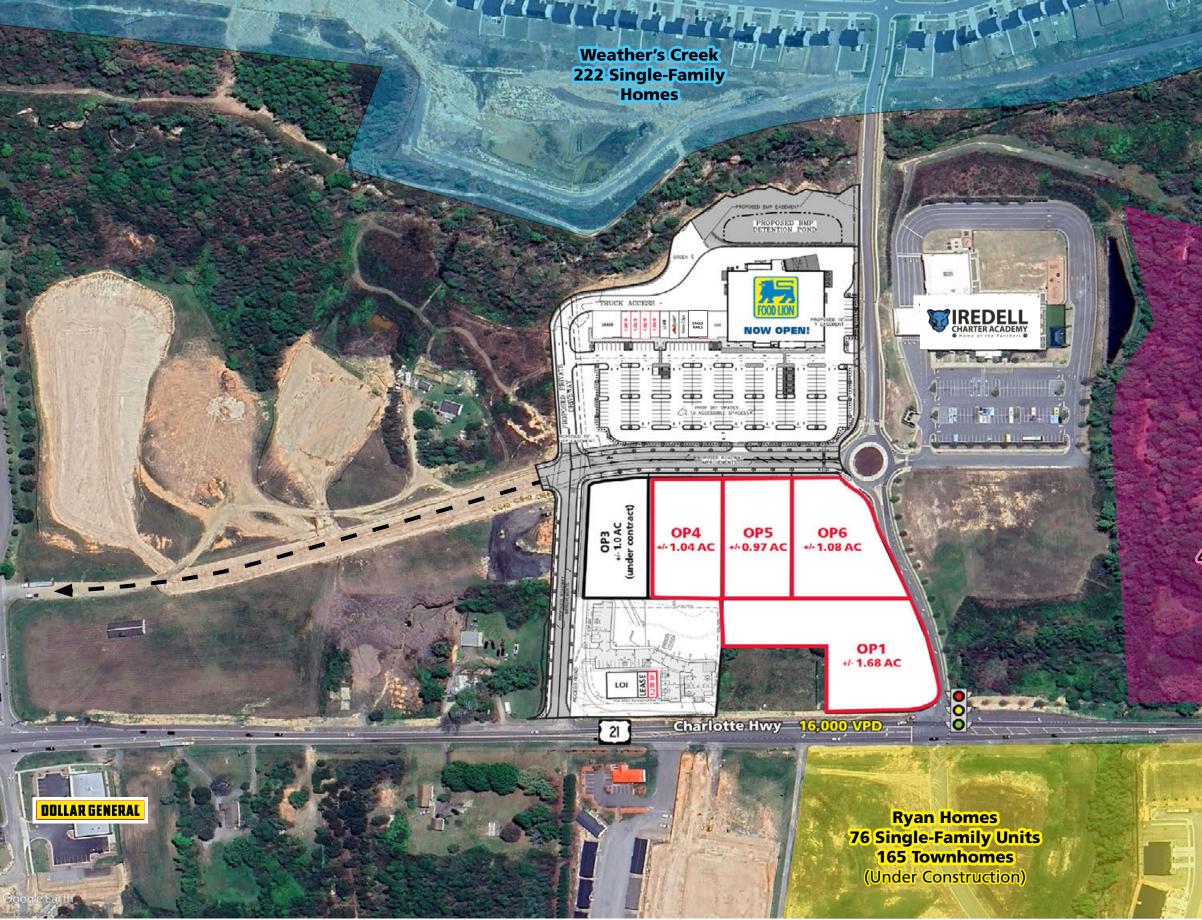

#### **LEASING INFORMATION**

- Up to 5,005 SF Space Available
- Rates: Please call
- Four Outparcels Available (1 1.7 acres)

#### **PROPERTY HIGHLIGHTS**

- New 35,500 SF Food Lion NOW OPEN!
- Shop space delivering in 1st Qtr 2026
- Signalized access at Crosstie Ln
- Within one mile of the site there are 1,250+ under construction/ recently completed residential units, and another 700+ in planning
- 1.7 million SF industrial development planned nearby
- 1/2 mile from I-77

300 West Summit Ave | Suite 250 | Charlotte, North Carolina 28203 www.PROVIDENCEGROUP.coм Weather's Creek 222 Single-Family Homes

T JAN

Dewitt-Weather's Creek 458 Apartments Approved (Construction Begins - 25')

# JACOB'S CROSSING - TROUTMAN, NC 28166

300 West Summit Ave | Suite 250 | Charlotte, North Carolina 28203 www.PROVIDENCEGROUP.com

Westmoreland Village Ph I 139 Single-Family Homes Construction)

Sutter's Mill Ph I 236 Single-Family

Westmoreland Village Ph II 96 Single-Family Homes (Under Construction)

Sutter's Mill Ph IV 33 Single-Family Homes (Under Construction)

21