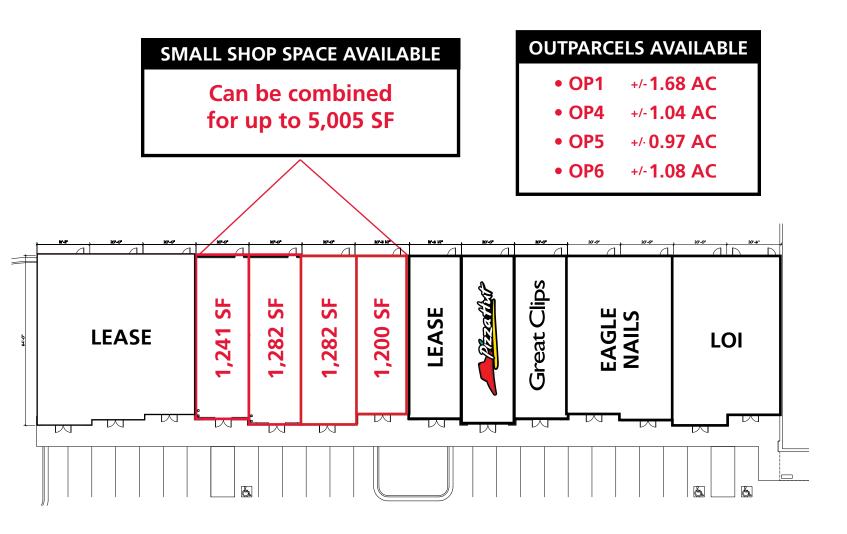

#### **LEASING INFORMATION**

- Up to 5,005 SF Space Available
- Rates: Please call
- Four Outparcels Available (1 1.7 acres)

#### **PROPERTY HIGHLIGHTS**

- New 35,500 SF Food Lion NOW OPEN!
- Shop space delivering in 1st Qtr 2026
- Signalized access at Crosstie Ln
- Within one mile of the site there are 1,250+ under construction/ recently completed residential units, and another 700+ in planning
- 1.7 million SF industrial development planned nearby
- 1/2 mile from I-77