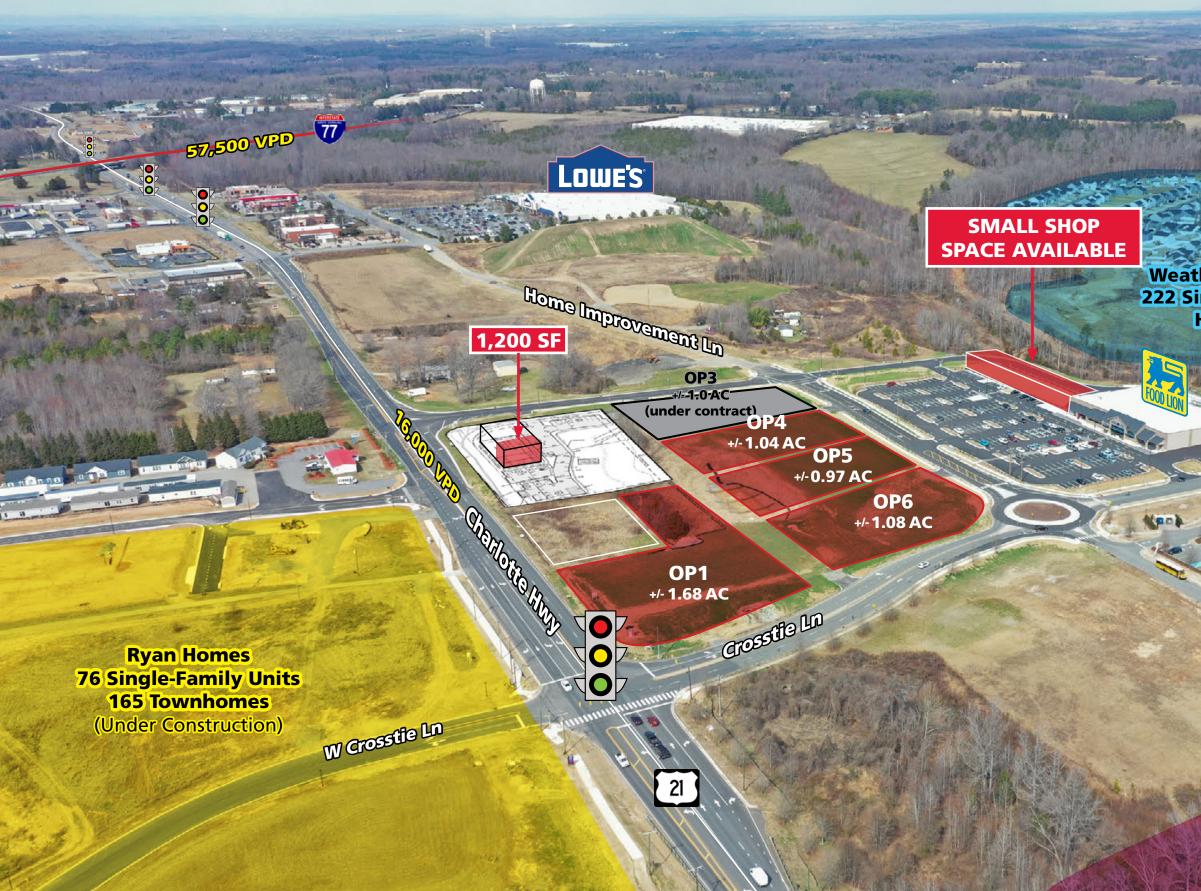

#### **LEASING INFORMATION**

- Up to 5,005 SF Space Available
- Rates: Please call
- Four Outparcels Available (1 1.7 acres)

#### **PROPERTY HIGHLIGHTS**

- New 35,500 SF Food Lion NOW OPEN!
- Shop space delivering in 1st Qtr 2026
- Signalized access at Crosstie Ln
- Within one mile of the site there are 1,250+ under construction/ recently completed residential units, and another 700+ in planning
- 1.7 million SF industrial development planned nearby
- 1/2 mile from I-77

300 West Summit Ave | Suite 250 | Charlotte, North Carolina 28203 www.PROVIDENCEGROUP.coм Weather's Creek 222 Single-Family Homes

T JAN

Dewitt-Weather's Creek 458 Apartments Approved (Construction Begins - 25')