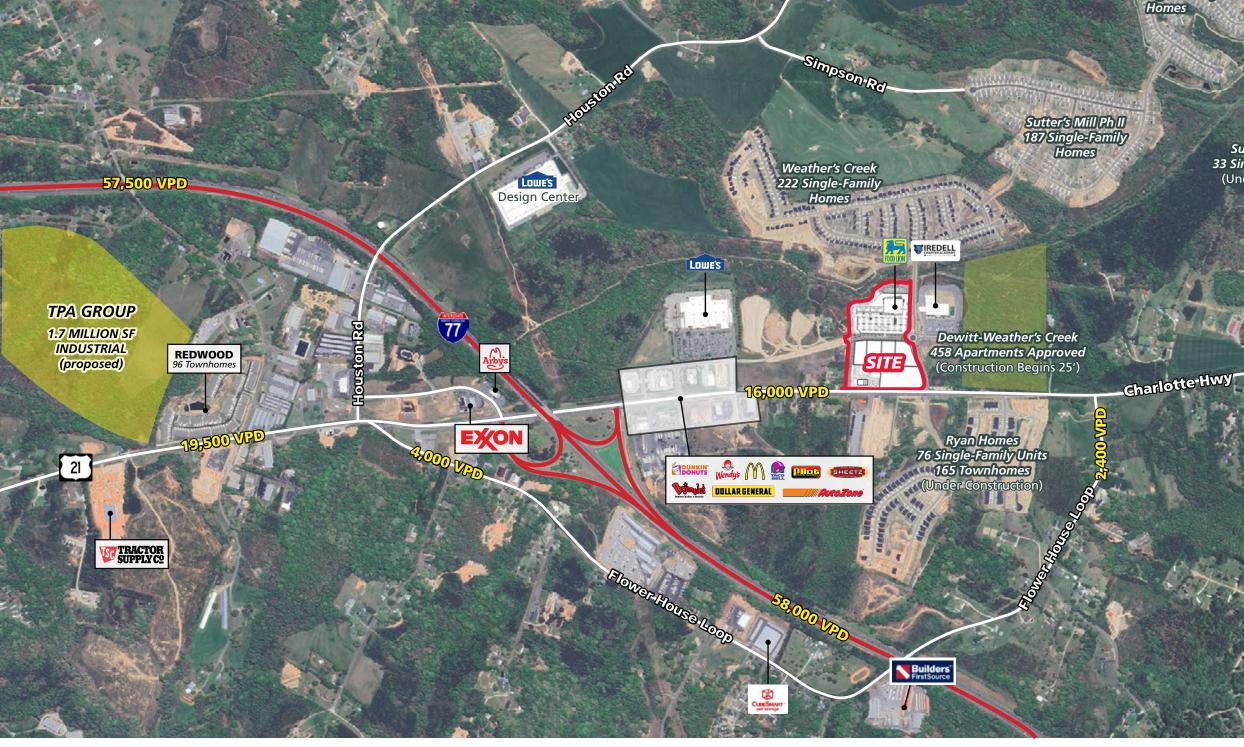

#### **PROPERTY HIGHLIGHTS**

- New 35,500 SF Food Lion NOW OPEN!
- Shop space delivering in 1st Qtr 2026
- Signalized access at Crosstie Ln
- Within one mile of the site there are 1,250+ under construction/ recently completed residential units, and another 700+ in planning
- 1.7 million SF industrial development planned nearby
- 1/2 mile from I-77

300 West Summit Ave | Suite 250 | Charlotte, North Carolina 28203 www.PROVIDENCEGROUP.coм Weather's Creek 222 Single-Family Homes

T JAN

Dewitt-Weather's Creek 458 Apartments Approved (Construction Begins - 25')

**Crosstie Ln** 

WIREDEL

and the seal of a

300 West Summit Ave | Suite 250 | Charlotte, North Carolina 28203 www.PROVIDENCEGROUP.coм

Dewitt-Weather's Creek 458 Apartments Approved (Construction Begins - 25')

# JACOB'S CROSSING - TROUTMAN, NC 28166

300 West Summit Ave | Suite 250 | Charlotte, North Carolina 28203 www.PROVIDENCEGROUP.com

Westmoreland Village Ph I 139 Single-Family Homes Construction)

Sutter's Mill Ph I 236 Single-Family

Westmoreland Village Ph II 96 Single-Family Homes (Under Construction)

Sutter's Mill Ph IV 33 Single-Family Homes (Under Construction)

21