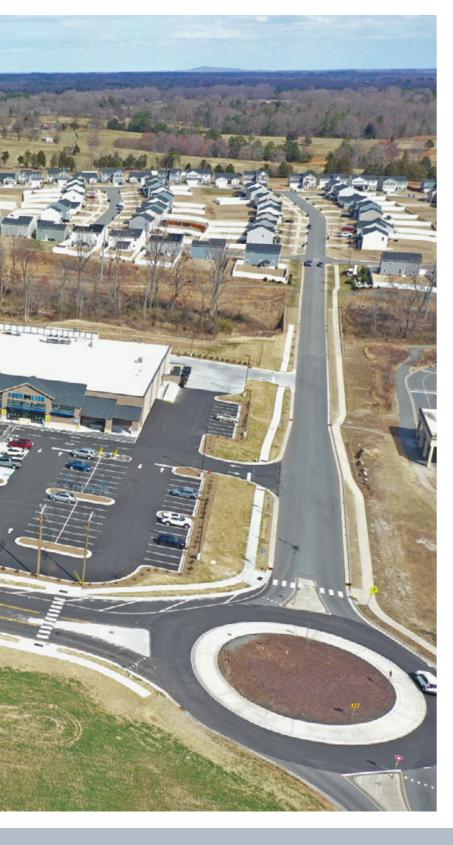

### **JACOB'S CROSSING**

1127 CHARLOTTE HIGHWAY | TROUTMAN, NC

#### **PROPERTY HIGHLIGHTS**

- New 35,500 SF Food Lion NOW OPEN!
- Shop space delivering in 1st Qtr 2026
- Signalized access at Crosstie Ln
- Within one mile of the site there are 1,250+ under construction/ recently completed residential units, and another 700+ in planning
- 1.7 million SF industrial development planned nearby
- 1/2 mile from I-77