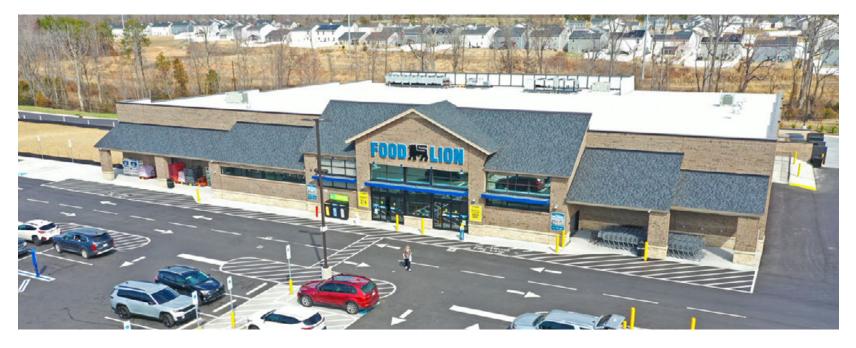

#### **PROPERTY HIGHLIGHTS**

- New 35,500 SF Food Lion NOW OPEN!
- Shop space delivering in 1st Qtr 2026
- Signalized access at Crosstie Ln
- Within one mile of the site there are 1,250+ under construction/ recently completed residential units, and another 700+ in planning
- 1.7 million SF industrial development planned nearby
- 1/2 mile from I-77