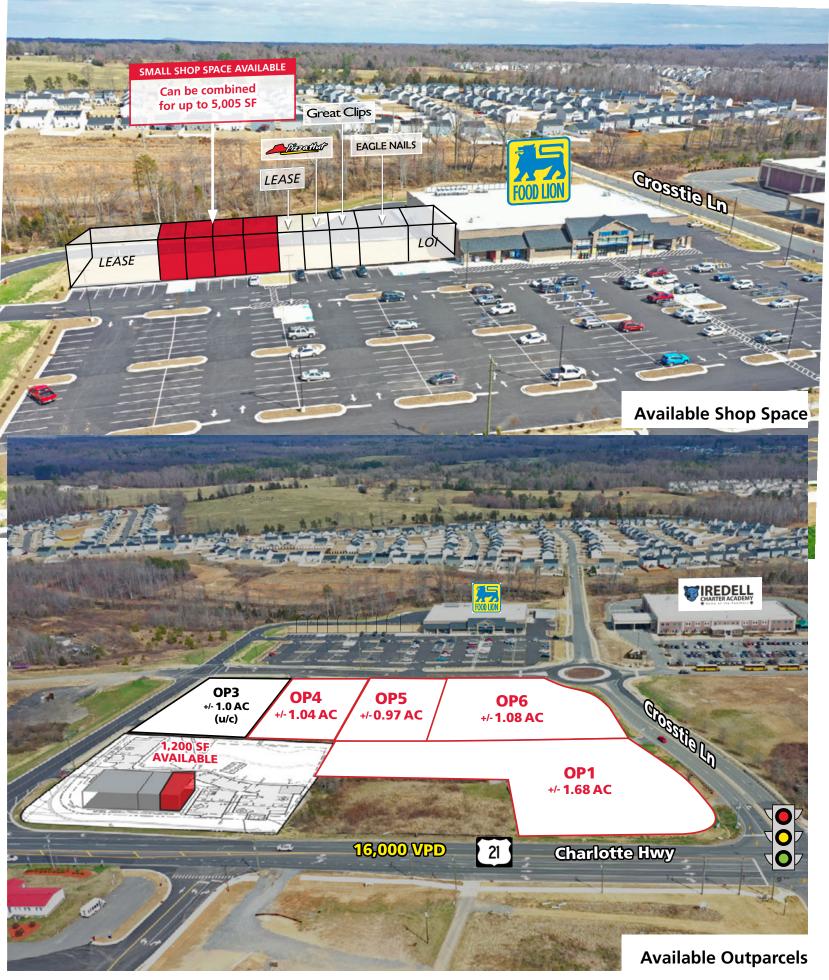

#### **LEASING INFORMATION**

- Up to 5,005 SF Space Available
- Rates: Please call
- Four Outparcels Available (1 1.7 acres)

#### **PROPERTY HIGHLIGHTS**

- New 35,500 SF Food Lion NOW OPEN!
- Shop space delivering in 1st Qtr 2026
- Signalized access at Crosstie Ln
- Within one mile of the site there are 1,250+ under construction/ recently completed residential units, and another 700+ in planning
- 1.7 million SF industrial development planned nearby
- 1/2 mile from I-77