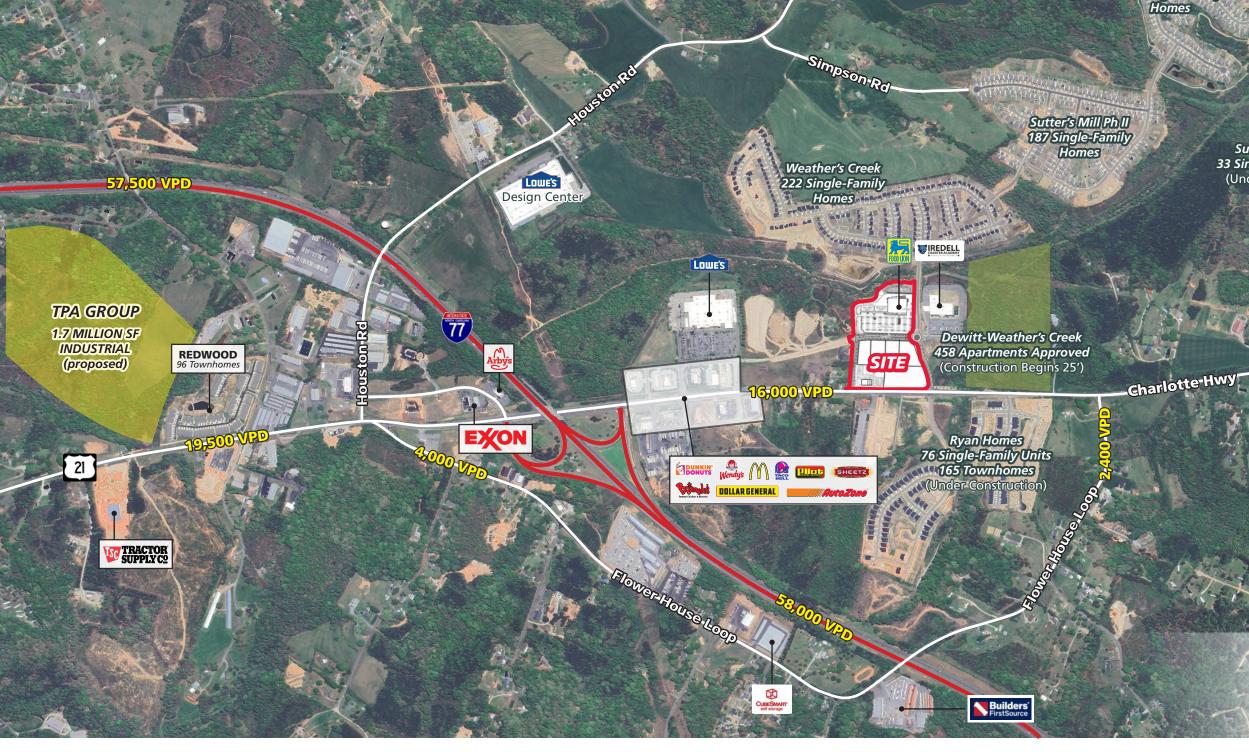

#### **PROPERTY HIGHLIGHTS**

- New 35,500 SF Food Lion Now Open!
- Shop space delivering in 4th Qtr 2025
- Signalized access at Crosstie Ln
- Within one mile of the site there are 1,250+ under construction/ recently completed residential units, and another 700+ in planning
- 1.7 million SF industrial development planned nearby
- 1/2 mile from I-77

Dewitt-Weather's Creek 458 Apartments Approved (Construction Begins - 25')