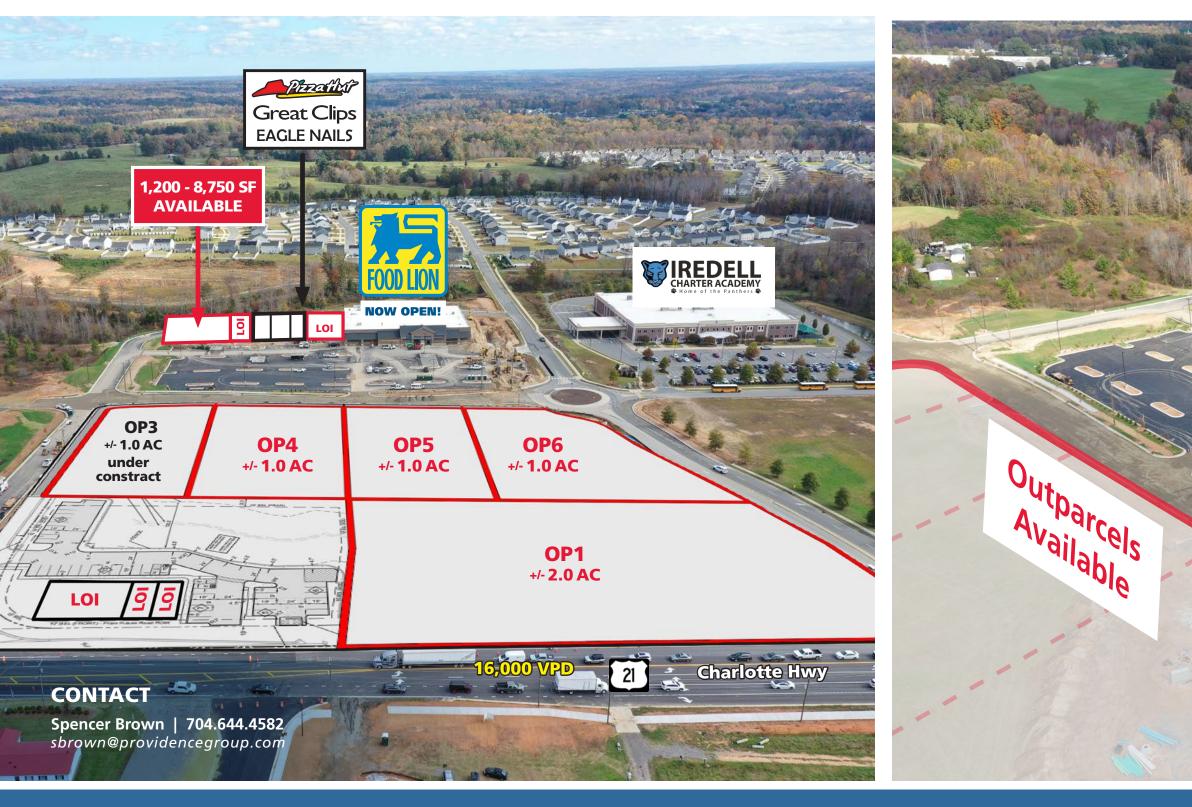

#### **PROPERTY / LEASING INFORMATION**

- 1,200 8,750 SF Space Available
- Rates: Please call
- Four Outparcels Available (1-2 acres)
- Rates / Pricing: Please call

#### **PROPERTY HIGHLIGHTS**

- New 35,500 SF Food Lion Now Open!
- Shop space delivering in 4th Qtr 2025
- Signalized access at Crosstie Ln
- Within one mile of the site there are 1,250+ under construction/ recently completed residential units, and another 700+ in planning
- 1.7 million SF industrial development planned nearby
- 1/2 mile from I-77

## CONTACT

Spencer Brown | 704.644.4582 sbrown@providencegroup.com