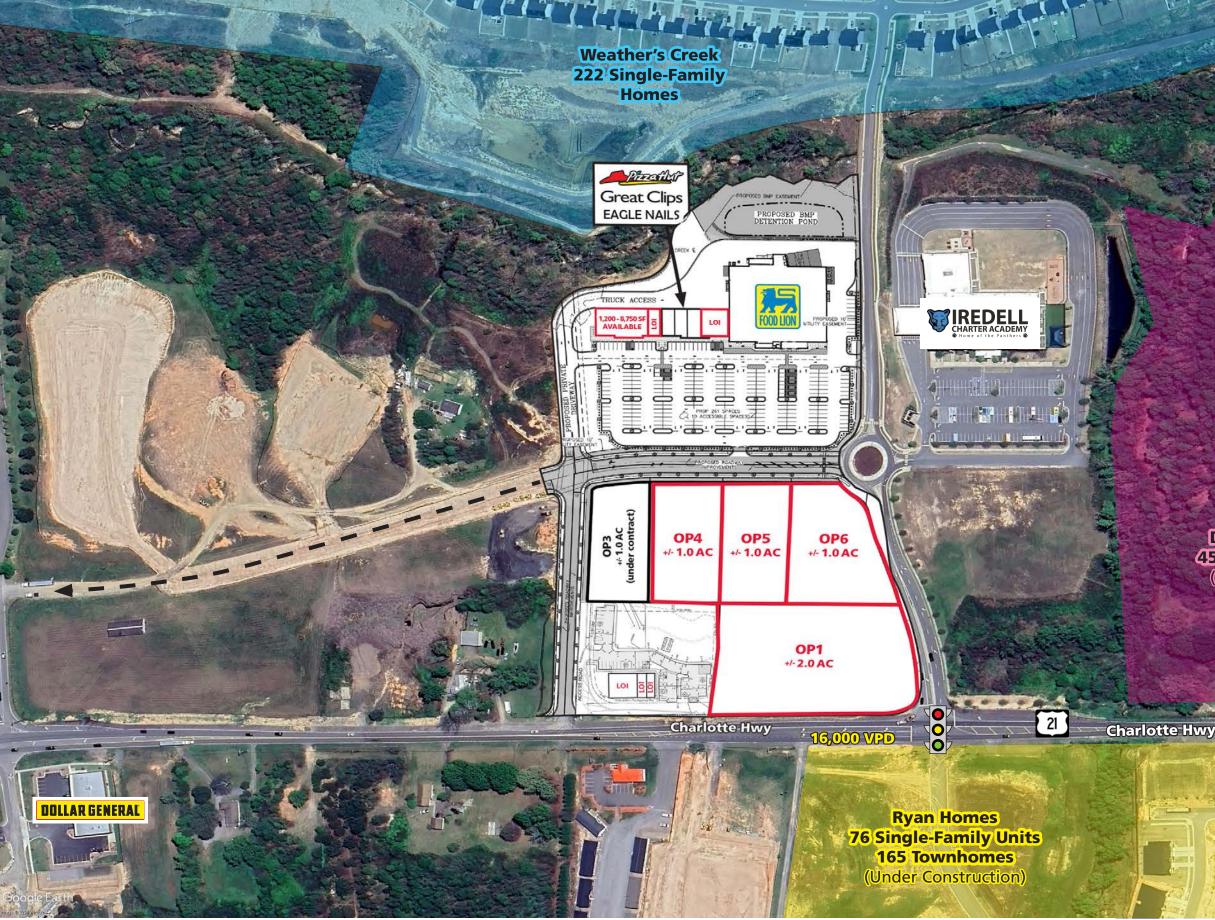

Dewitt-Weather's Creek 458 Apartments Approved (Construction Begins - 25')

# JACOB'S CROSSING - TROUTMAN, NC 28166

300 West Summit Ave | Suite 250 | Charlotte, North Carolina 28203 www.PROVIDENCEGROUP.com

Westmoreland Village Ph I 139 Single-Family Homes Construction)

Sutter's Mill Ph I 236 Single-Family

Westmoreland Village Ph II 96 Single-Family Homes (Under Construction)

Sutter's Mill Ph IV 33 Single-Family Homes (Under Construction)

21