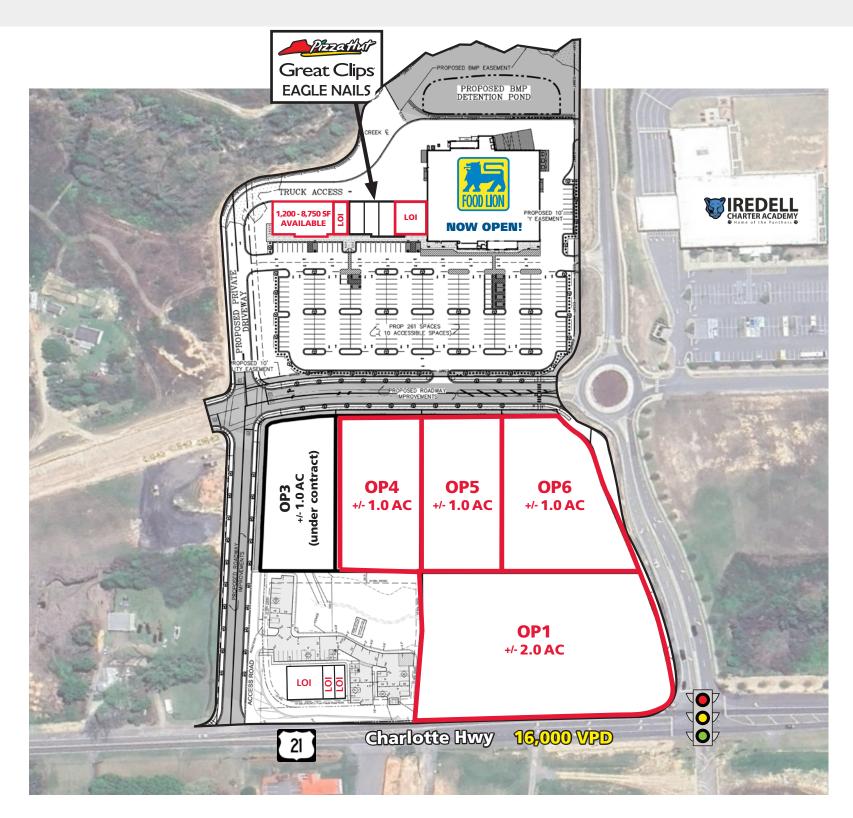

#### **PROPERTY / LEASING INFORMATION**

- 1,200 8,750 SF Space Available
- Rates: Please call
- Four Outparcels Available (1-2 acres)
- Rates / Pricing: Please call

#### **PROPERTY HIGHLIGHTS**

- New 35,500 SF Food Lion Now Open!
- Shop space delivering in 4th Qtr 2025
- Signalized access at Crosstie Ln
- Within one mile of the site there are 1,250+ under construction/ recently completed residential units, and another 700+ in planning
- 1.7 million SF industrial development planned nearby
- 1/2 mile from I-77