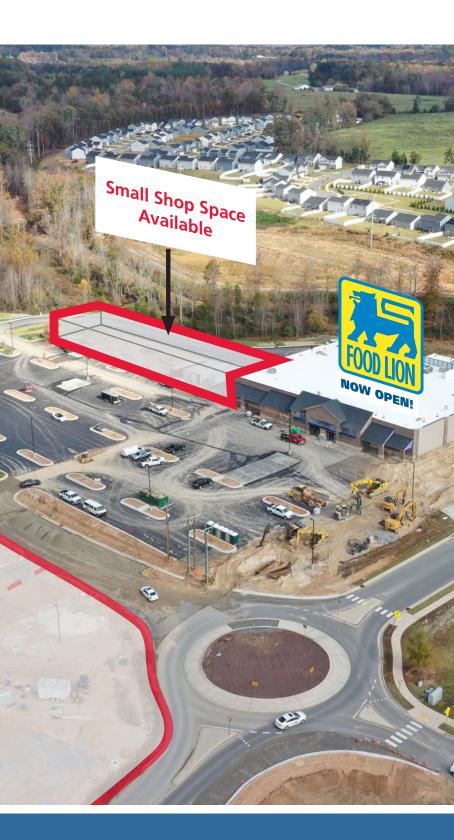

#### **PROPERTY / LEASING INFORMATION**

- 1,200 8,750 SF Space Available
- Rates: Please call
- Four Outparcels Available (1-2 acres)
- Rates / Pricing: Please call