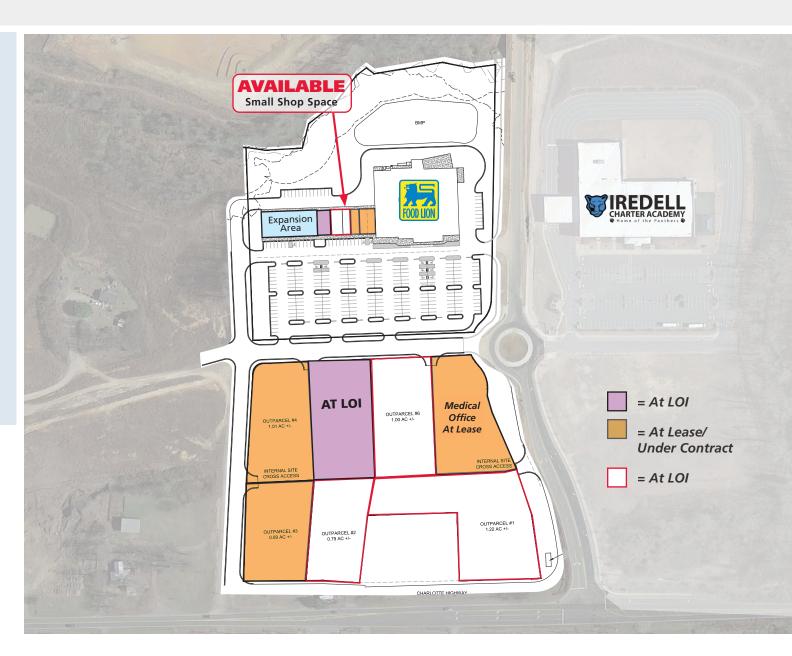

#### **PROPERTY / LEASING INFORMATION**

• 16,800 SF Shop Space

• Rates: Please call

• 7 Outparcels (.79 - 1.22 acres)

• Rates/Pricing: Please call

#### **PROPERTY HIGHLIGHTS**

- New 35,500 SF Food Lion to open in early 2025
- Shop space delivering in 1st/2nd Qtr 2025
- Signalized access at Crosstie Ln
- 1,000+ residential units under construction within one mile of the site
- 1.7 million SF industrial development planned nearby
- 1/2 mile from I-77