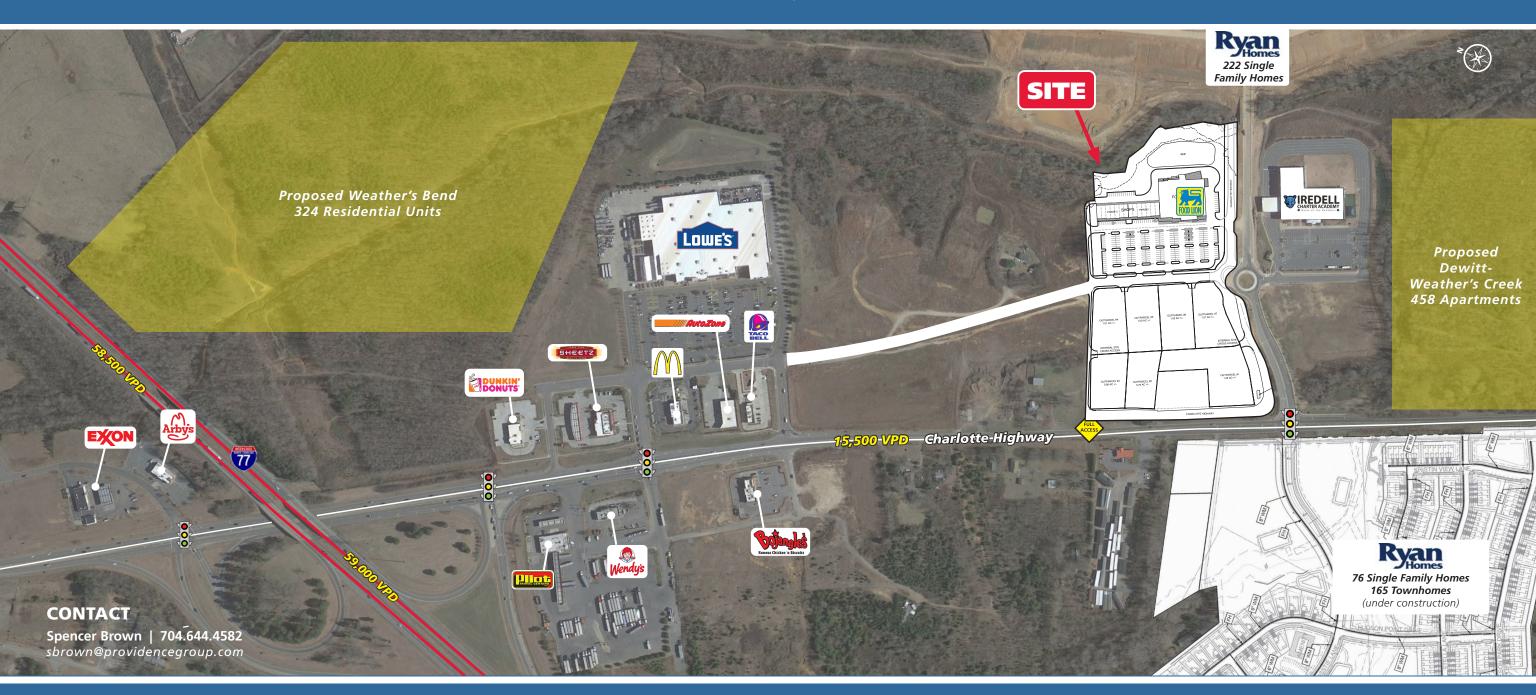

#### **PROPERTY / LEASING INFORMATION**

• 16,800 SF Shop Space

• Rates: Please call

• 7 Outparcels (.79 - 1.22 acres)

• Rates/Pricing: Please call

#### **PROPERTY HIGHLIGHTS**

- New 35,500 SF Food Lion to open in early 2025
- Shop space delivering in 1st/2nd Qtr 2025
- Signalized access at Crosstie Ln
- 1,000+ residential units under construction within one mile of the site
- 1.7 million SF industrial development planned nearby
- 1/2 mile from I-77

#### **NEARBY TENANTS**

| DEMOGRAPHICS (2022)     | 1 MILE   | 3 MILE   | 5 MILE   |
|-------------------------|----------|----------|----------|
| POPULATION              | 427      | 11,225   | 31,758   |
| AVERAGE HH INCOME       | \$58,968 | \$84,464 | \$90,988 |
| MEDIAN HH INCOME        | \$58,856 | \$75,352 | \$77,627 |
| BUSINESS ESTABLISHMENTS | 35       | 235      | 1,468    |
| DAYTIME EMPLOYMENT      | 251      | 4,033    | 17,366   |