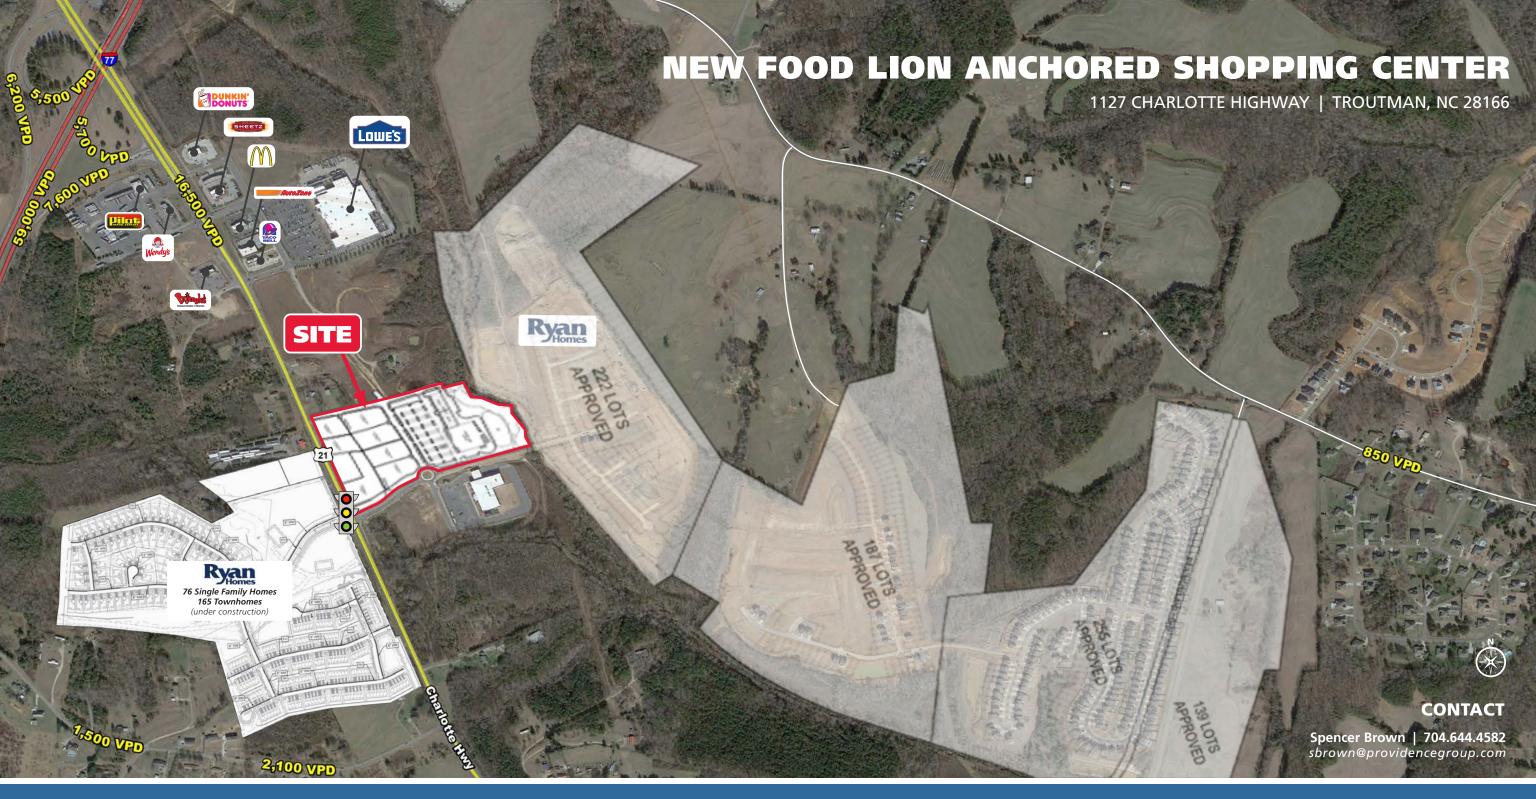

### **NEW FOOD LION ANCHORED SHOPPING CENTER**

1127 CHARLOTTE HIGHWAY | TROUTMAN, NC 28166

#### **PROPERTY HIGHLIGHTS**

- New 35,500 SF Food Lion to open in early 2025
- Shop space delivering in 1st/2nd Qtr 2025
- Signalized access at Crosstie Ln
- 1,000+ residential units under construction within one mile of the site
- 1.7 million SF industrial development planned nearby
- 1/2 mile from I-77

## **NEW FOOD LION ANCHORED SHOPPING CENTER**

1127 CHARLOTTE HIGHWAY | TROUTMAN, NC 28166