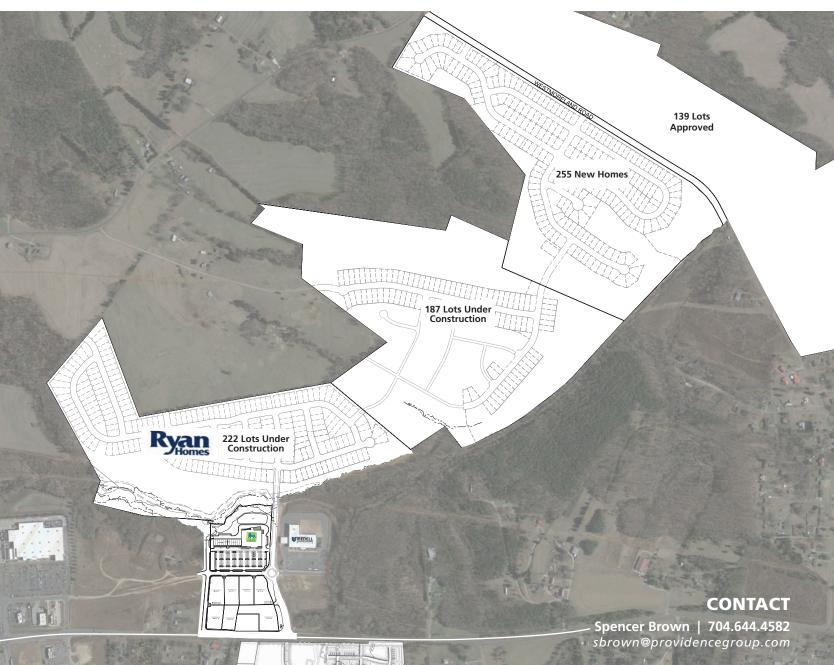

#### **PROPERTY HIGHLIGHTS**

- New 35,500 SF Food Lion to open in early 2025
- Shop space delivering in 1st/2nd Qtr 2025
- Signalized access at Crosstie Ln
- 1,000+ residential units under construction within one mile of the site
- 1.7 million SF industrial development planned nearby
- 1/2 mile from I-77