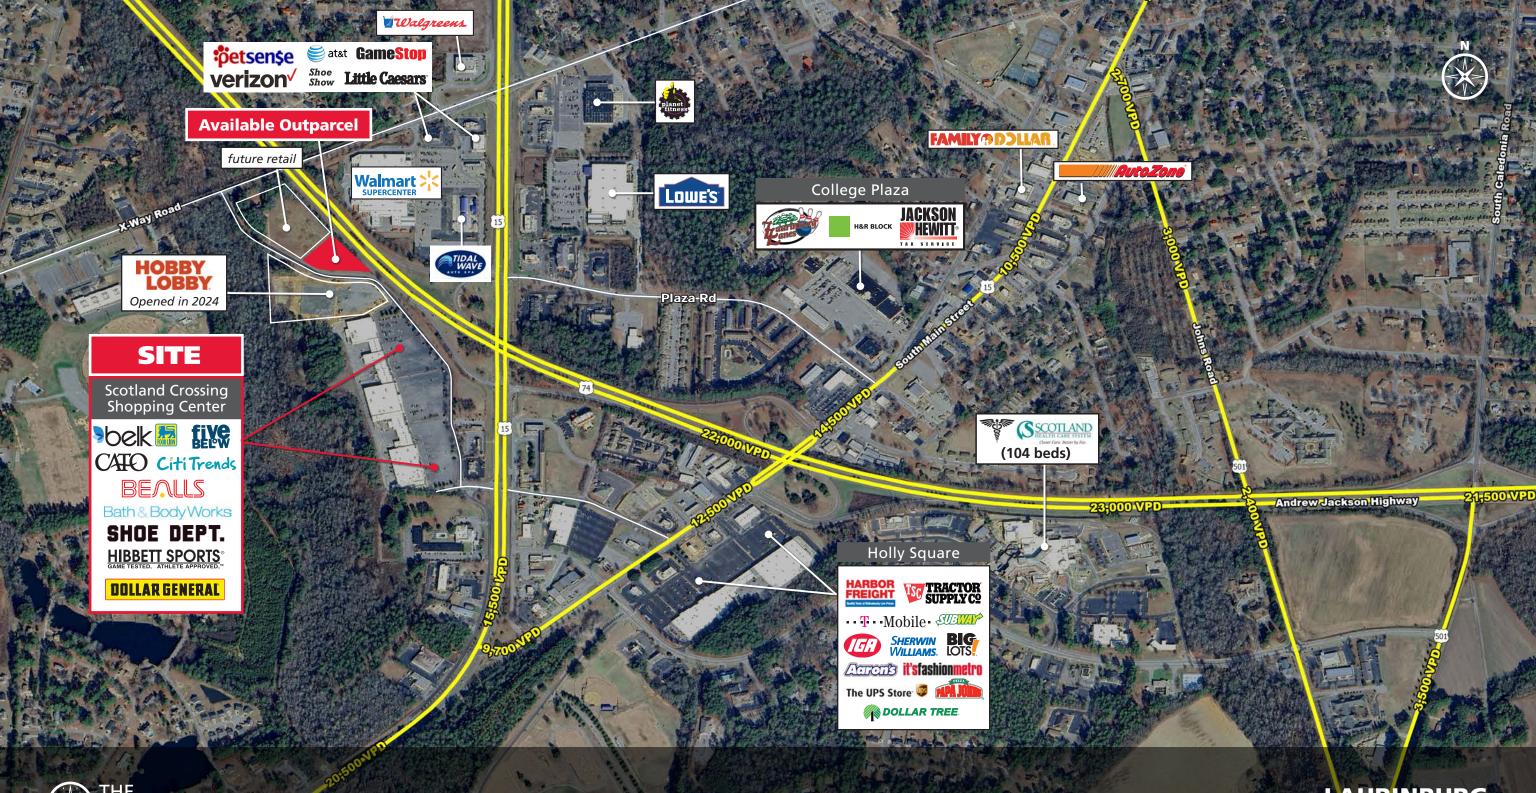

#### **PROPERTY HIGHLIGHTS**

- Excellent visibility and access along Hwy 401 (15,500 VPD) and Hwy 74 (22,000 VPD)
- Small shop spaces available (1,200 SF 3,200 SF)
- Anchors and area retailers include:

LAURINBURG NORTH CAROLINA