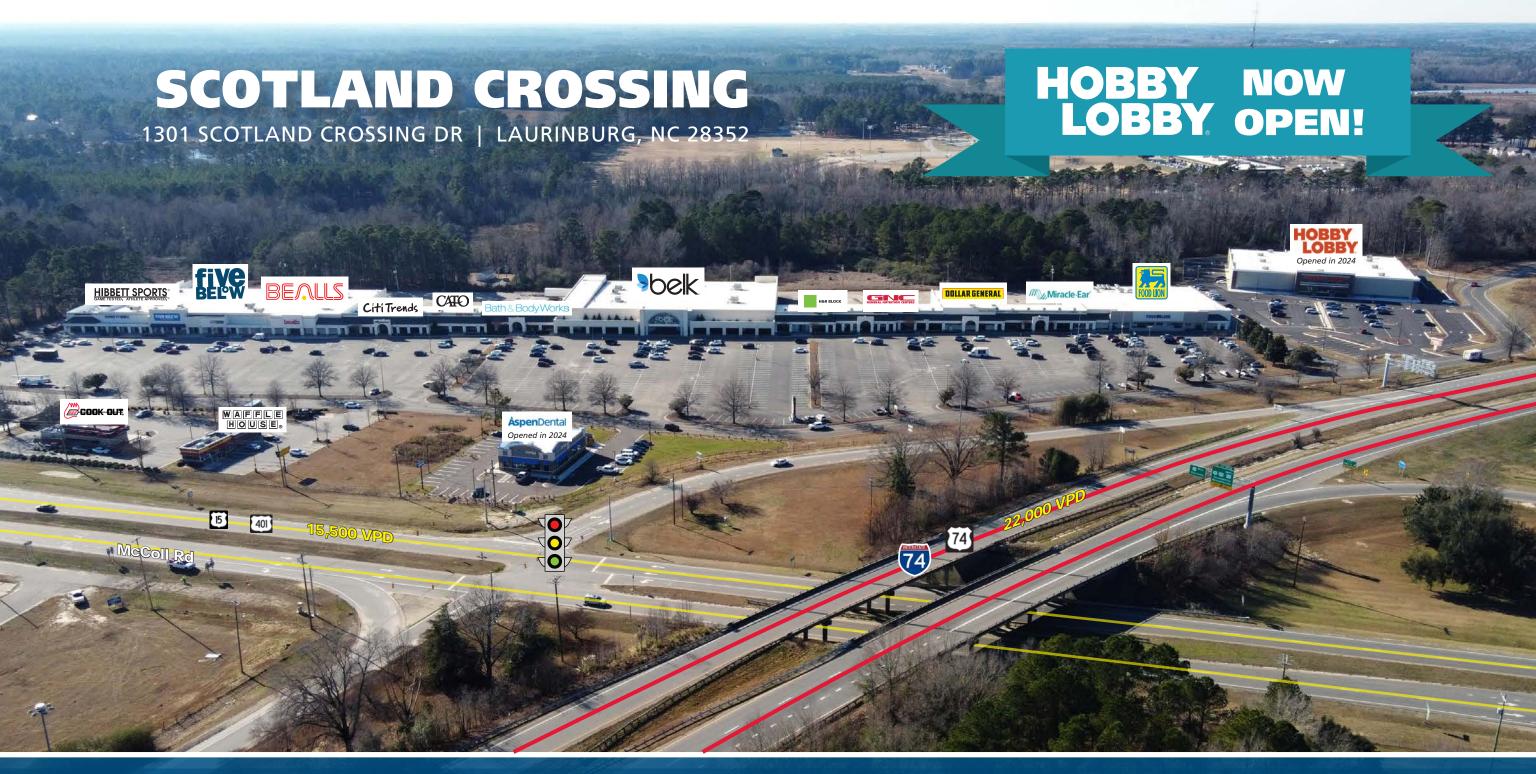

# **SCOTLAND CROSSING**

1301 SCOTLAND CROSSING DR | LAURINBURG, NC 28352

#### **PROPERTY HIGHLIGHTS**

- Excellent visibility and access along Hwy 401 (15,500 VPD) and Hwy 74 (22,000 VPD)
- Small shop spaces available (1,200 SF 3,200 SF)
- Anchors and area retailers include: