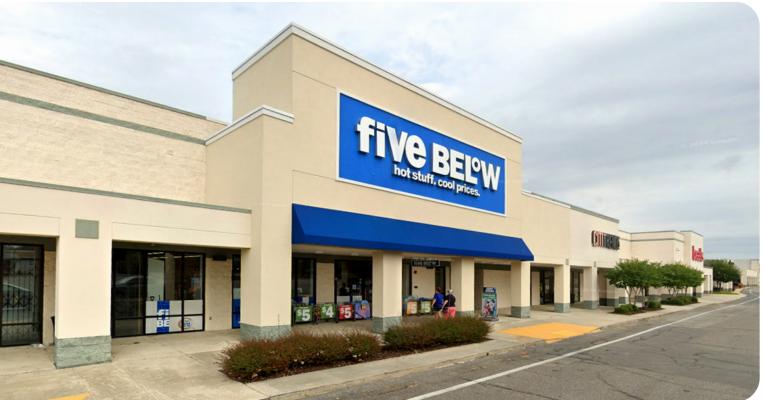

## **SCOTLAND CROSSING**

1301 SCOTLAND CROSSING DR | LAURINBURG, NC 28352

| Unit     | Tenant                  | <b>Square Feet</b> |
|----------|-------------------------|--------------------|
| 1365-35  | Greek Village           | 2,844 SF           |
| 1363A-33 | Hibbett Sports          | 7,243 SF           |
| 1363C-33 | Five Below              | 13,674 SF          |
| 1363-33A | Citi Trends             | 12,060 SF          |
| 1361-32  | Bealls                  | 21,690 SF          |
| 1359-31  | AVAILABLE               | 2,000 SF           |
| 1357-30  | Athlete's Foot          | 4,305 SF           |
| 1353-28  | AVAILABLE               | 3,200 SF           |
| 1351-25  | CATO                    | 7,200 SF           |
| 1345-24  | Shoe Show               | 4,400 SF           |
| 1341-22  | Bath & Body Works       | 2,800 SF           |
| 1339-20  | Belk (Separately Owned) | 60,000 SF          |
| 1337-19  | AVAILABLE               | 1,600 SF           |
| 1335-18  | AVAILABLE               | 2,000 SF           |
| 1333-17  | Mariner Finance         | 1,600 SF           |
| 1331-16  | H&R Block               | 1,600 SF           |
| 1327-15  | Happy Family Restaurant | 4,400 SF           |
| 1323-12  | Qwik Pack & Ship        | 1,200 SF           |
| 1321-11  | GNC                     | 1,600 SF           |
| 1317-09  | AVAILABLE               | 2,800 SF           |
| 1315-08  | Dollar General          | 8,896 SF           |
| 1313-07  | Miracle Ear             | 2,800 SF           |
| 1311-06  | TN Nails                | 1,400 SF           |
| 1307-05  | Scrubs Club             | 2,800 SF           |
| 1305-03  | Clips Barber Shop       | 1,400 SF           |
| 1303-02  | Tam's Tobaco            | 1,400 SF           |
| 1301-01  | Food Lion               | 30,280 SF          |