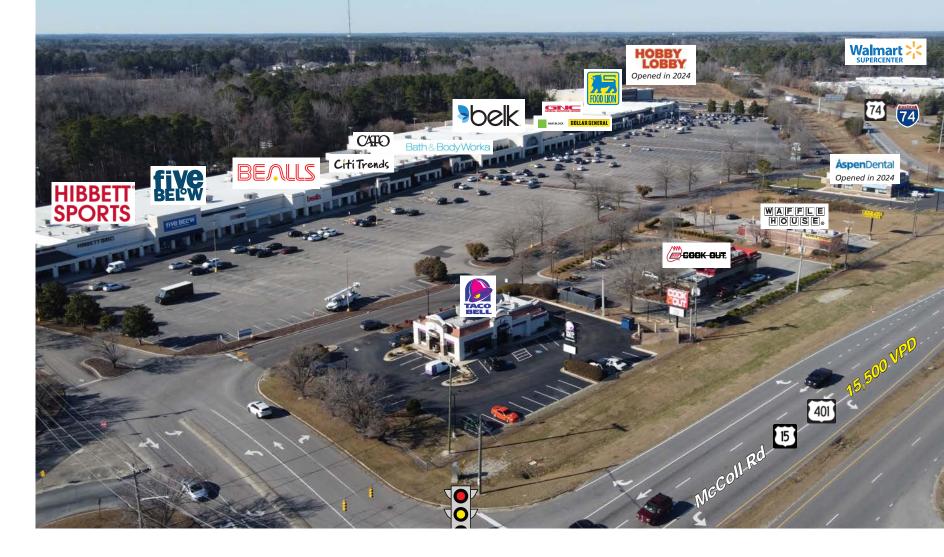

#### **PROPERTY HIGHLIGHTS**

- Excellent visibility and access along Hwy 401 (15,500 VPD) and Hwy 74 (22,000 VPD)
- Small shop spaces available (1,200 SF 3,200 SF)
- Anchors and area retailers include:

## **SCOTLAND CROSSING**

1301 SCOTLAND CROSSING DR | LAURINBURG, NC 28352

| Unit     | Tenant                  | <b>Square Feet</b> |
|----------|-------------------------|--------------------|
| 1365-35  | Greek Village           | 2,844 SF           |
| 1363A-33 | Hibbett Sports          | 7,243 SF           |
| 1363C-33 | Five Below              | 13,674 SF          |
| 1363-33A | Citi Trends             | 12,060 SF          |
| 1361-32  | Bealls                  | 21,690 SF          |
| 1359-31  | AVAILABLE               | 2,000 SF           |
| 1357-30  | Athlete's Foot          | 4,305 SF           |
| 1353-28  | AVAILABLE               | 3,200 SF           |
| 1351-25  | CATO                    | 7,200 SF           |
| 1345-24  | Shoe Show               | 4,400 SF           |
| 1341-22  | Bath & Body Works       | 2,800 SF           |
| 1339-20  | Belk (Separately Owned) | 60,000 SF          |
| 1337-19  | AVAILABLE               | 1,600 SF           |
| 1335-18  | AVAILABLE               | 2,000 SF           |
| 1333-17  | Mariner Finance         | 1,600 SF           |
| 1331-16  | H&R Block               | 1,600 SF           |
| 1327-15  | Happy Family Restaurant | 4,400 SF           |
| 1323-12  | Qwik Pack & Ship        | 1,200 SF           |
| 1321-11  | GNC                     | 1,600 SF           |
| 1317-09  | AVAILABLE               | 2,800 SF           |
| 1315-08  | Dollar General          | 8,896 SF           |
| 1313-07  | Miracle Ear             | 2,800 SF           |
| 1311-06  | TN Nails                | 1,400 SF           |
| 1307-05  | Scrubs Club             | 2,800 SF           |
| 1305-03  | Clips Barber Shop       | 1,400 SF           |
| 1303-02  | Tam's Tobaco            | 1,400 SF           |
| 1301-01  | Food Lion               | 30,280 SF          |