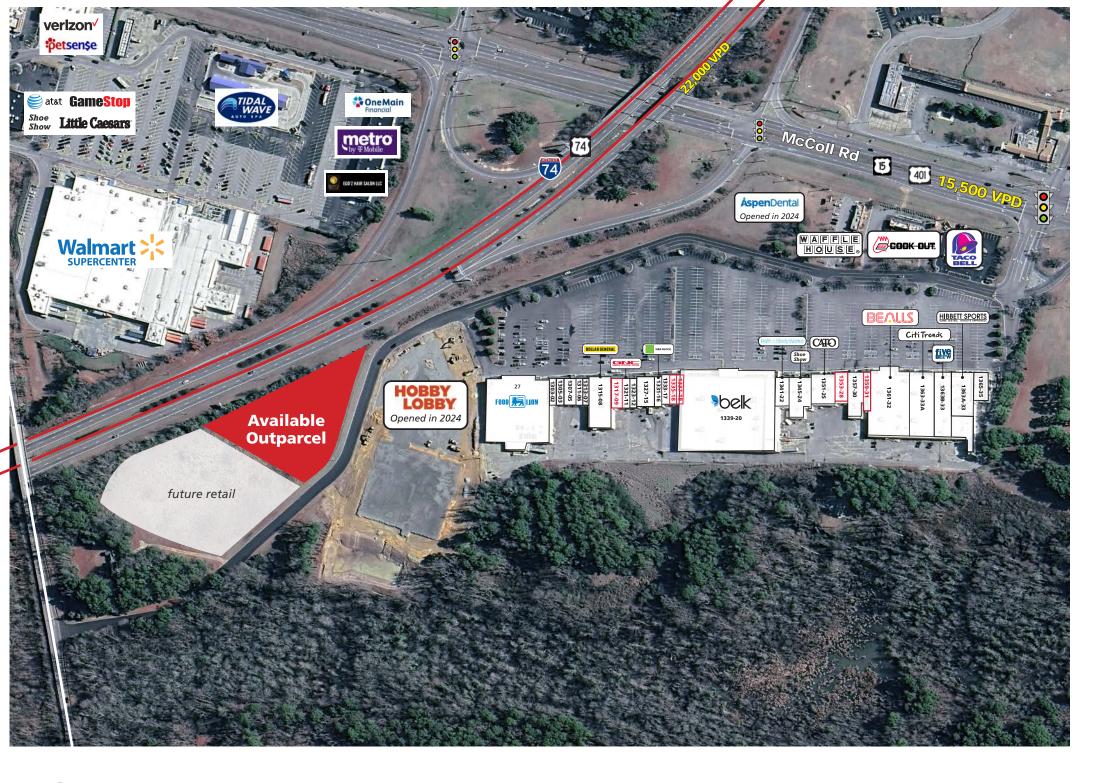

#### **PROPERTY HIGHLIGHTS**

- Excellent visibility and access along Hwy 401 (15,500 VPD) and Hwy 74 (22,000 VPD)
- Small shop spaces available (1,200 SF 3,200 SF)
- Anchors and area retailers include:

## **SCOTLAND CROSSING**

1301 SCOTLAND CROSSING DR | LAURINBURG, NC 28352

| Unit     | Tenant                  | <b>Square Feet</b> |
|----------|-------------------------|--------------------|
| 1365-35  | Greek Village           | 2,844 SF           |
| 1363A-33 | Hibbett Sports          | 7,243 SF           |
| 1363C-33 | Five Below              | 13,674 SF          |
| 1363-33A | Citi Trends             | 12,060 SF          |
| 1361-32  | Bealls                  | 21,690 SF          |
| 1359-31  | AVAILABLE               | 2,000 SF           |
| 1357-30  | Athlete's Foot          | 4,305 SF           |
| 1353-28  | AVAILABLE               | 3,200 SF           |
| 1351-25  | CATO                    | 7,200 SF           |
| 1345-24  | Shoe Show               | 4,400 SF           |
| 1341-22  | Bath & Body Works       | 2,800 SF           |
| 1339-20  | Belk (Separately Owned) | 60,000 SF          |
| 1337-19  | AVAILABLE               | 1,600 SF           |
| 1335-18  | AVAILABLE               | 2,000 SF           |
| 1333-17  | Mariner Finance         | 1,600 SF           |
| 1331-16  | H&R Block               | 1,600 SF           |
| 1327-15  | Happy Family Restaurant | 4,400 SF           |
| 1323-12  | Qwik Pack & Ship        | 1,200 SF           |
| 1321-11  | GNC                     | 1,600 SF           |
| 1317-09  | AVAILABLE               | 2,800 SF           |
| 1315-08  | Dollar General          | 8,896 SF           |
| 1313-07  | Miracle Ear             | 2,800 SF           |
| 1311-06  | TN Nails                | 1,400 SF           |
| 1307-05  | Scrubs Club             | 2,800 SF           |
| 1305-03  | Clips Barber Shop       | 1,400 SF           |
| 1303-02  | Tam's Tobaco            | 1,400 SF           |
| 1301-01  | Food Lion               | 30,280 SF          |