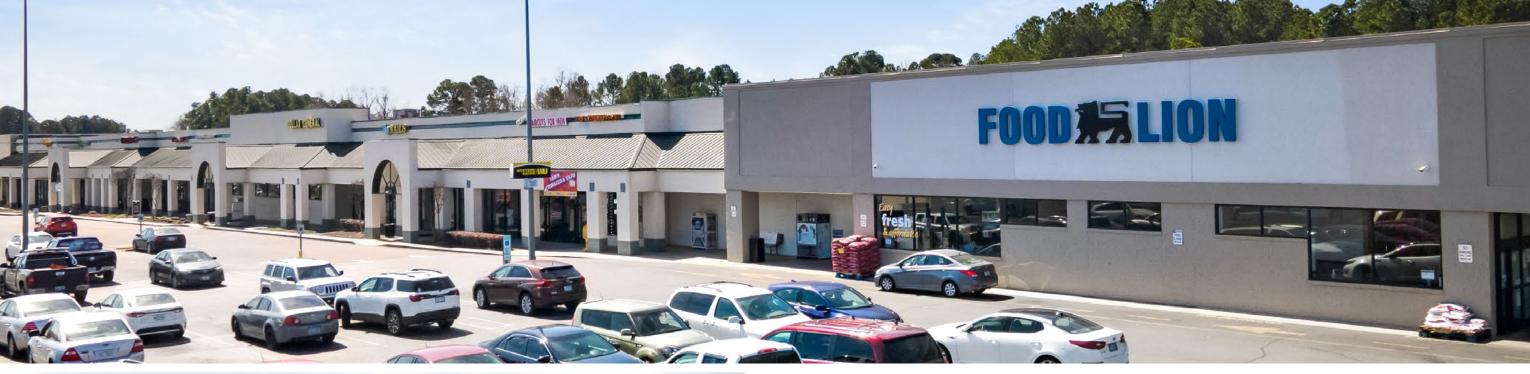

# **SCOTLAND CROSSING**

1301 SCOTLAND CROSSING DR | LAURINBURG, NC 28352

#### **LEASE / INFORMATION OVERVIEW**

200,000 sf+ grocery anchored community center located in the heart of Laurinburg's retail corridor.

## **SCOTLAND CROSSING**

1301 SCOTLAND CROSSING DR | LAURINBURG, NC 28352

| Unit     | Tenant                  | <b>Square Feet</b> |
|----------|-------------------------|--------------------|
| 1365-35  | Greek Village           | 2,844 SF           |
| 1363A-33 | Hibbett Sports          | 7,243 SF           |
| 1363C-33 | Five Below              | 13,674 SF          |
| 1363-33A | Citi Trends             | 12,060 SF          |
| 1361-32  | Bealls                  | 21,690 SF          |
| 1359-31  | AVAILABLE               | 2,000 SF           |
| 1357-30  | Athlete's Foot          | 4,305 SF           |
| 1353-28  | AVAILABLE               | 3,200 SF           |
| 1351-25  | CATO                    | 7,200 SF           |
| 1345-24  | Shoe Show               | 4,400 SF           |
| 1341-22  | Bath & Body Works       | 2,800 SF           |
| 1339-20  | Belk (Separately Owned) | 60,000 SF          |
| 1337-19  | AVAILABLE               | 1,600 SF           |
| 1335-18  | AVAILABLE               | 2,000 SF           |
| 1333-17  | Mariner Finance         | 1,600 SF           |
| 1331-16  | H&R Block               | 1,600 SF           |
| 1327-15  | Happy Family Restaurant | 4,400 SF           |
| 1323-12  | Qwik Pack & Ship        | 1,200 SF           |
| 1321-11  | GNC                     | 1,600 SF           |
| 1317-09  | AVAILABLE               | 2,800 SF           |
| 1315-08  | Dollar General          | 8,896 SF           |
| 1313-07  | Miracle Ear             | 2,800 SF           |
| 1311-06  | TN Nails                | 1,400 SF           |
| 1307-05  | Scrubs Club             | 2,800 SF           |
| 1305-03  | Clips Barber Shop       | 1,400 SF           |
| 1303-02  | Tam's Tobaco            | 1,400 SF           |
| 1301-01  | Food Lion               | 30,280 SF          |