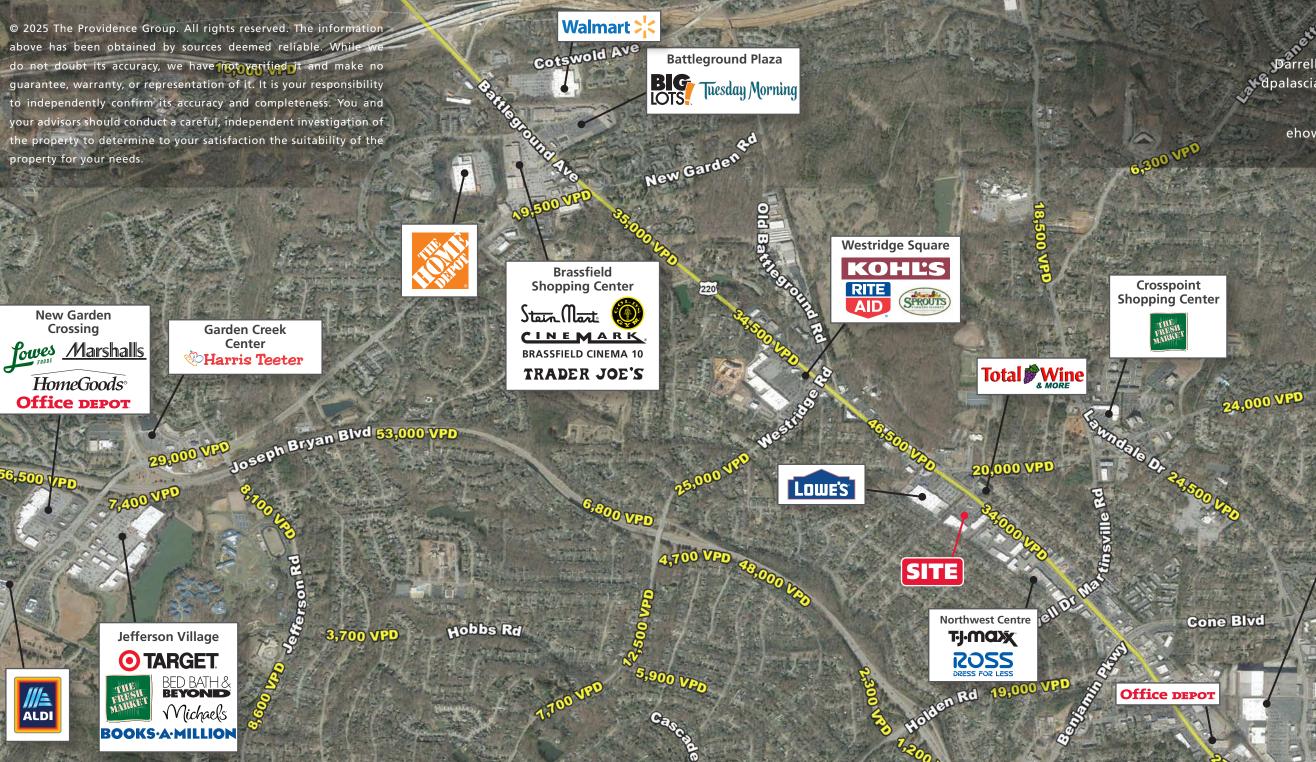

#### **PROPERTY HIGHLIGHTS**

- Excellent visibility, access and located at signalized intersection
- Brand new Aldi anchor and recently completed free-standing Starbucks drive-thru.
- First class tenant mix including Jersey Mike's, Play it again Sports, Style Encore and Sola Salons.
- 1,200 SF 2,400 SF retail & restaurant space available
- Area retailers include: Harris Teeter, Target, Lowe's Foods, The Fresh Market, Traders Joe's, Lowe's, Walmart, Petsmart, Bed, Bath & Beyond, TJ Maxx, Kohls, Marshalls and HomeGoods.

#### **TRAFFIC COUNTS**

**34,000 VPD** on Battleground Ave (NCDOT 2021)

| <b>DEMOGRAPHICS (2024)</b> | 1 MILE    | 3 MILE    | 5 MILE    |  |
|----------------------------|-----------|-----------|-----------|--|
| POPULATION                 | 7,361     | 67,932    | 197,723   |  |
| AVERAGE HH INCOME          | \$110,299 | \$133,582 | \$100,827 |  |
| MEDIAN HH INCOME           | \$79,064  | \$93,608  | \$70,732  |  |
| BUSINESS ESTABLISHMENTS    | 596       | 4,539     | 11,889    |  |
| DAYTIME EMPLOYMENT         | 4,977     | 37,786    | 101,524   |  |