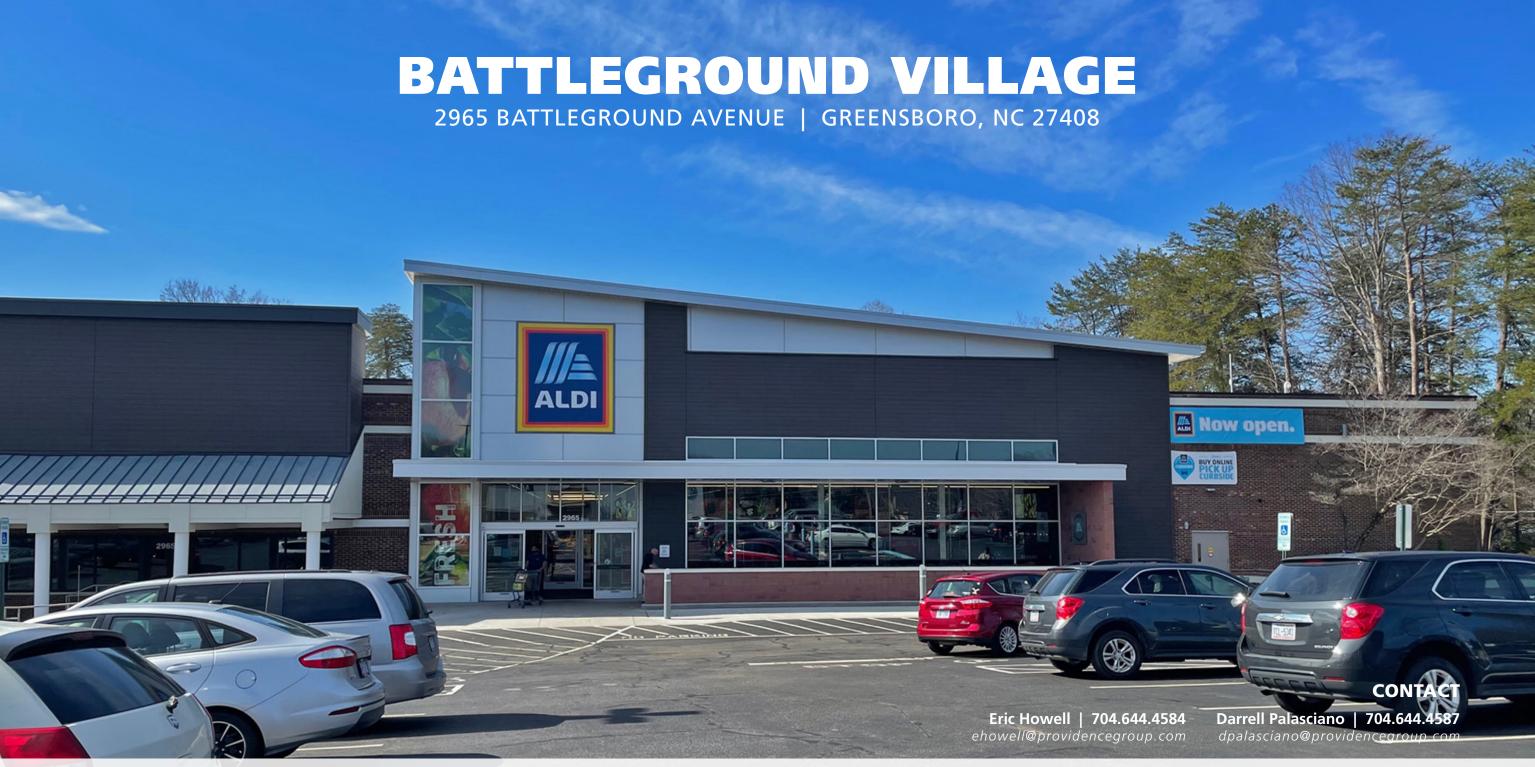

# **BATTLEGROUND VILLAGE**

2965 BATTLEGROUND AVENUE | GREENSBORO, NC 27408

Joseph M Bryan Blvd

300 West Summit Ave | Suite 250 | Charlotte, North Carolina 28203 WWW.PROVIDENCEGROUP.com

Lewis Recreation Center

#### **LOCATION OVERVIEW**

Recently updated 74,000 square foot Aldi anchored shopping center located on the prominent Battleground Avenue Corridor in Greensboro, North Carolina.

#### **PROPERTY HIGHLIGHTS**

- Excellent visibility, access and located at signalized intersection
- Brand new Aldi anchor and recently completed free-standing Starbucks drive-thru.
- First class tenant mix including Jersey Mike's, Play it again Sports, Style Encore and Sola Salons.
- 1,200 SF 2,400 SF retail & restaurant space available
- Area retailers include: Harris Teeter, Target, Lowe's Foods, The Fresh Market, Traders Joe's, Lowe's, Walmart, Petsmart, Bed, Bath & Beyond, TJ Maxx, Kohls, Marshalls and HomeGoods.