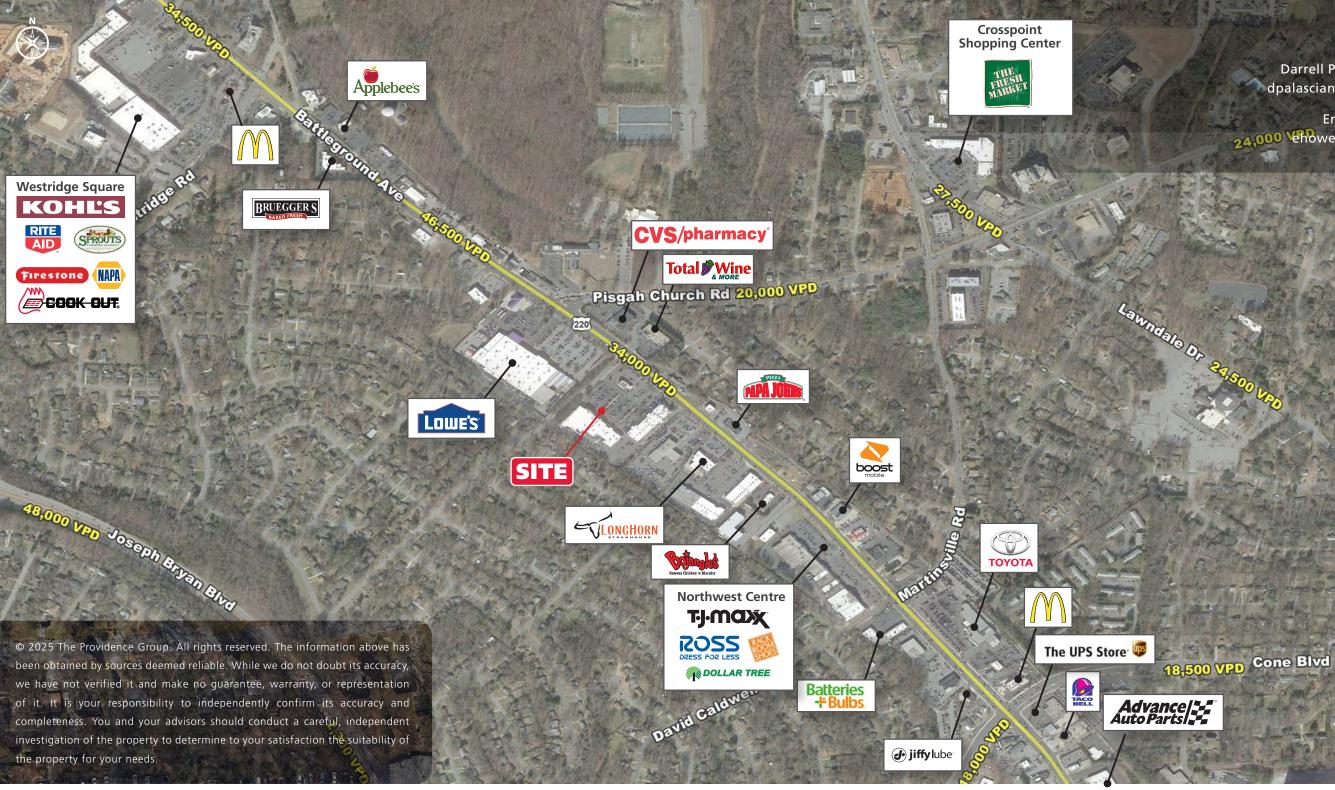

#### **LOCATION OVERVIEW**

Recently updated 74,000 square foot Aldi anchored shopping center located on the prominent Battleground Avenue Corridor in Greensboro, North Carolina.

#### **PROPERTY HIGHLIGHTS**

- Excellent visibility, access and located at signalized intersection
- Brand new Aldi anchor and recently completed free-standing Starbucks drive-thru.
- First class tenant mix including Jersey Mike's, Play it again Sports, Style Encore and Sola Salons.
- 1,200 SF 2,400 SF retail & restaurant space available
- Area retailers include: Harris Teeter, Target, Lowe's Foods, The Fresh Market, Traders Joe's, Lowe's, Walmart, Petsmart, Bed, Bath & Beyond, TJ Maxx, Kohls, Marshalls and HomeGoods.

#### **TRAFFIC COUNTS**

**34,000 VPD** on Battleground Ave (NCDOT 2021)

| <b>DEMOGRAPHICS (2024)</b> | 1 MILE    | 3 MILE    | 5 MILE    |  |
|----------------------------|-----------|-----------|-----------|--|
| POPULATION                 | 7,361     | 67,932    | 197,723   |  |
| AVERAGE HH INCOME          | \$110,299 | \$133,582 | \$100,827 |  |
| MEDIAN HH INCOME           | \$79,064  | \$93,608  | \$70,732  |  |
| BUSINESS ESTABLISHMENTS    | 596       | 4,539     | 11,889    |  |
| DAYTIME EMPLOYMENT         | 4,977     | 37,786    | 101,524   |  |