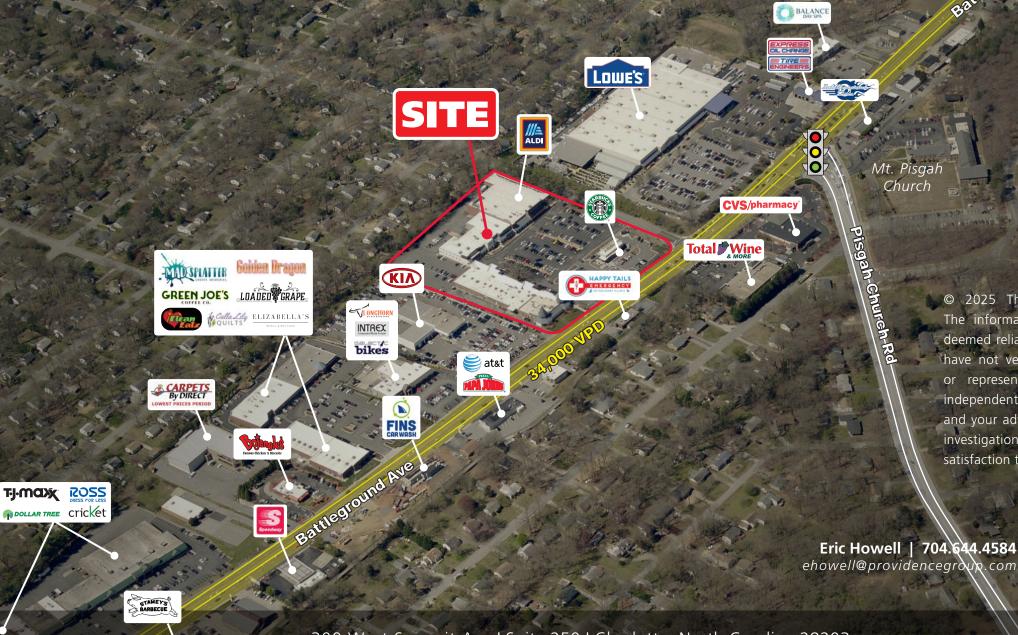

#### **PROPERTY HIGHLIGHTS**

- Excellent visibility, access and located at signalized intersection
- Brand new Aldi anchor and recently completed free-standing Starbucks drive-thru.
- First class tenant mix including Jersey Mike's, Play it again Sports, Style Encore and Sola Salons.
- 1,200 SF 2,400 SF retail & restaurant space available
- Area retailers include: Harris Teeter, Target, Lowe's Foods, The Fresh Market, Traders Joe's, Lowe's, Walmart, Petsmart, Bed, Bath & Beyond, TJ Maxx, Kohls, Marshalls and HomeGoods.

#### **TRAFFIC COUNTS**

**34,000 VPD** on Battleground Ave (NCDOT 2021)

| <b>DEMOGRAPHICS (2024)</b> | 1 MILE    | 3 MILE    | 5 MILE    |  |
|----------------------------|-----------|-----------|-----------|--|
| POPULATION                 | 7,361     | 67,932    | 197,723   |  |
| AVERAGE HH INCOME          | \$110,299 | \$133,582 | \$100,827 |  |
| MEDIAN HH INCOME           | \$79,064  | \$93,608  | \$70,732  |  |
| BUSINESS ESTABLISHMENTS    | 596       | 4,539     | 11,889    |  |
| DAYTIME EMPLOYMENT         | 4,977     | 37,786    | 101,524   |  |