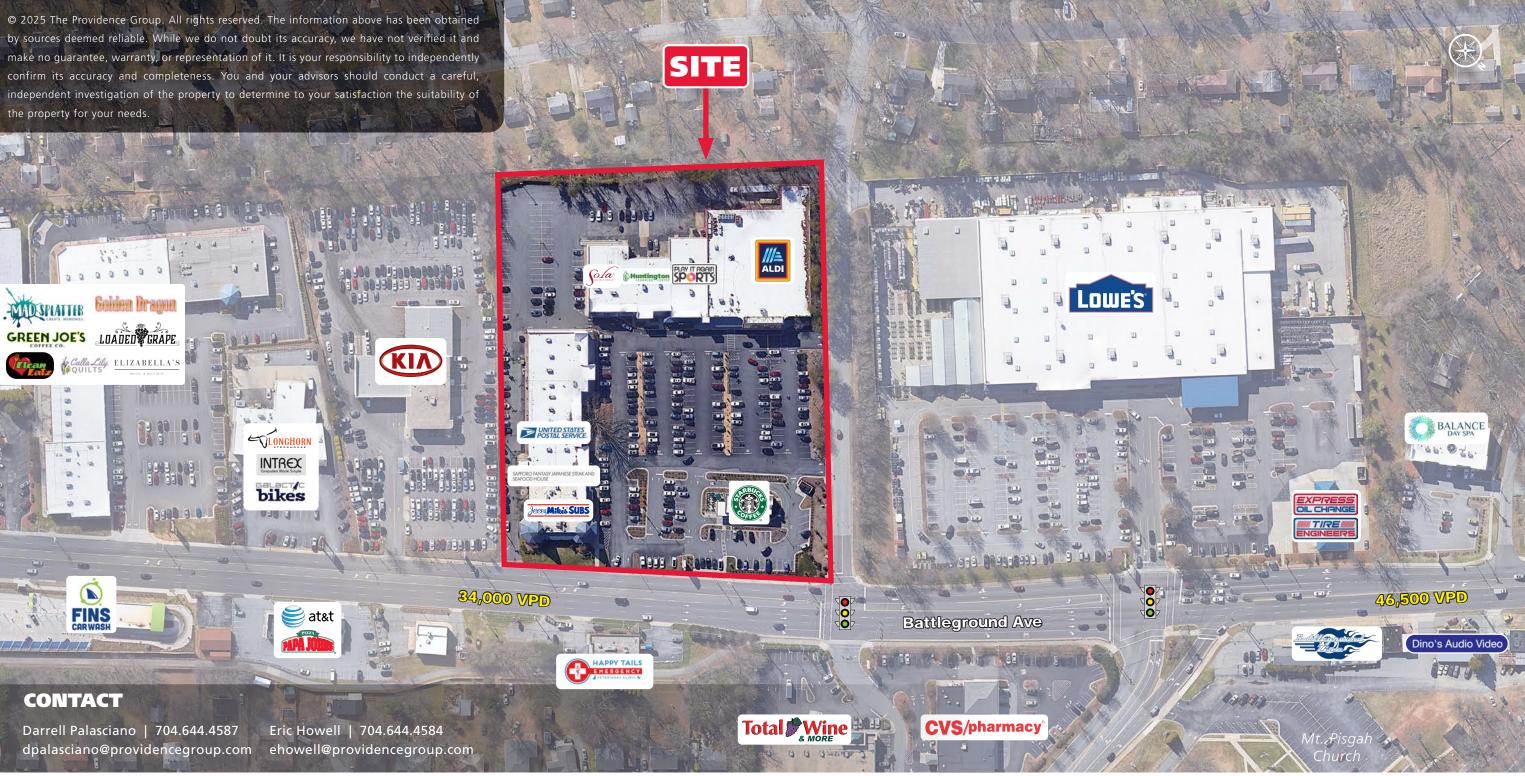

#### **LOCATION OVERVIEW**

Recently updated 74,000 square foot Aldi anchored shopping center located on the prominent Battleground Avenue Corridor in Greensboro, North Carolina.

#### **PROPERTY HIGHLIGHTS**

- Excellent visibility, access and located at signalized intersection
- Brand new Aldi anchor and recently completed free-standing Starbucks drive-thru.
- First class tenant mix including Jersey Mike's, Play it again Sports, Style Encore and Sola Salons.
- 1,200 SF 2,400 SF retail & restaurant space available
- Area retailers include: Harris Teeter, Target, Lowe's Foods, The Fresh Market, Traders Joe's, Lowe's, Walmart, Petsmart, Bed, Bath & Beyond, TJ Maxx, Kohls, Marshalls and HomeGoods.