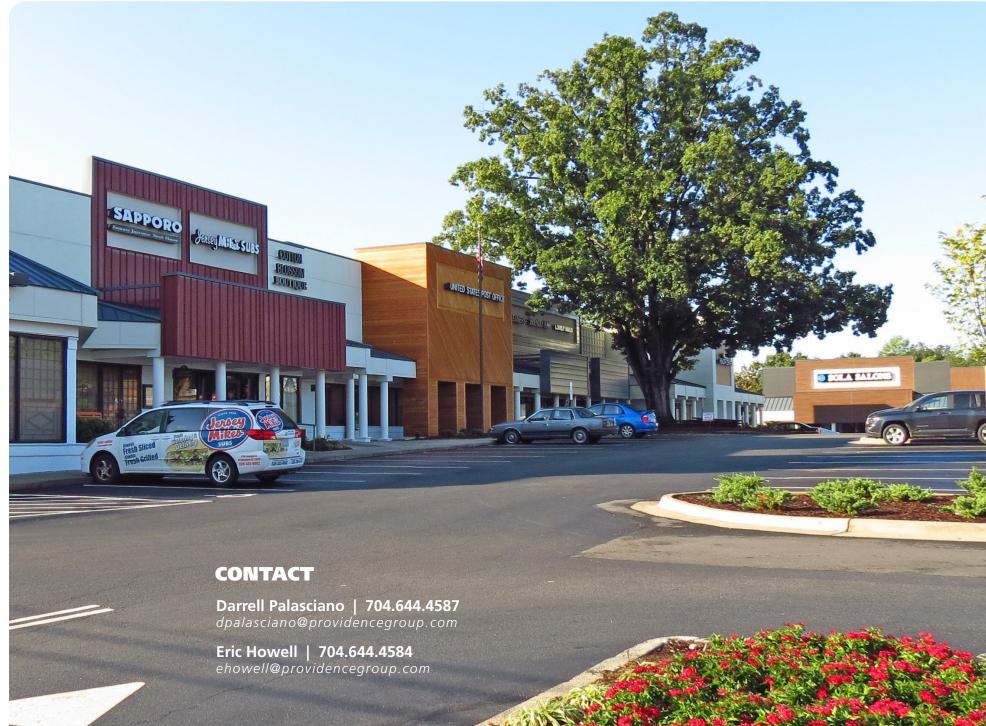

#### **PROPERTY HIGHLIGHTS**

- Excellent visibility, access and located at signalized intersection
- Brand new Aldi anchor and recently completed free-standing Starbucks drive-thru.
- First class tenant mix including Jersey Mike's, Play it again Sports, Style Encore and Sola Salons.
- 1,200 SF 2,400 SF retail & restaurant space available
- Area retailers include: Harris Teeter, Target, Lowe's Foods, The Fresh Market, Traders Joe's, Lowe's, Walmart, Petsmart, Bed, Bath & Beyond, TJ Maxx, Kohls, Marshalls and HomeGoods.

## BATTLEGROUND VILLAGE

2965 BATTLEGROUND AVE GREENSBORO, NC 27408

| SUITE | TENANT                      | SQUARE FEET |
|-------|-----------------------------|-------------|
| 2965A | ALDI                        | 21,777 SF   |
| 2965B | Kima Beauty Supply          | 6,110 SF    |
| 2963  | Play it Again Sports        | 6,720 SF    |
| 2961  | AVAILABLE                   | 2,400 SF    |
| 2959  | Hendrix Martial Arts        | 2,720 SF    |
| 2957  | Sola Salon                  | 6,000 SF    |
| 2955  | Style Encore                | 4,050 SF    |
| 2953  | Maximized Healthy Living    | 2,250 SF    |
| 2951  | Long Life Meal Prep         | 1,800 SF    |
| 2949  | AVAILABLE                   | 1,440 SF    |
| 2947  | Lovely Nails                | 1,440 SF    |
| 2945  | AVAILABLE                   | 1,200 SF    |
| 2943  | \$2.50 Dry Cleaners         | 1,600 SF    |
| 2941  | US Post Office              | 5,200 SF    |
| 2939A | Dream Maker Kitchen         | 1,500 SF    |
| 2939B | Jersey Mike's               | 1,500 SF    |
| 2939C | Sapporo Japanese Steakhouse | 5,500 SF    |
| 2969  | Starbucks                   | 1,494 SF    |